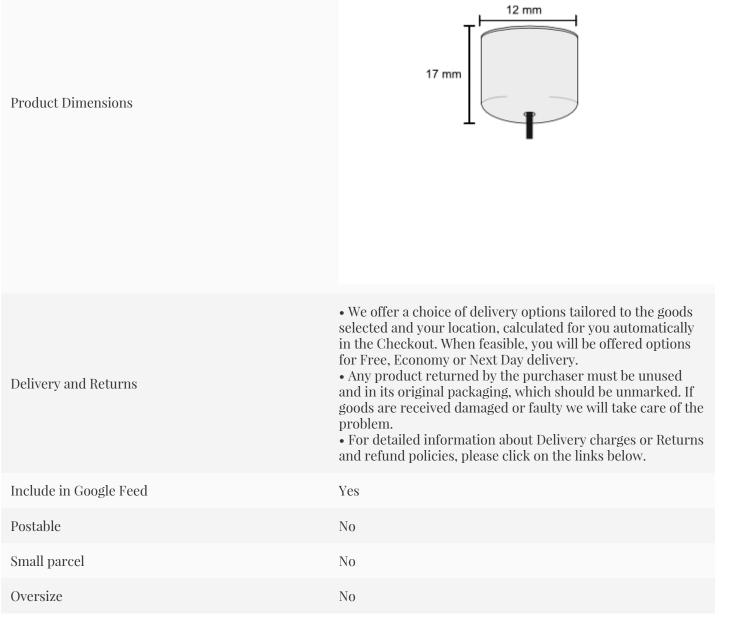

# **Short Description**

- Two-part screw-on ceiling anchor with 1.5mm drop wire rope
- Thimble size bullet fitting matte silver finish