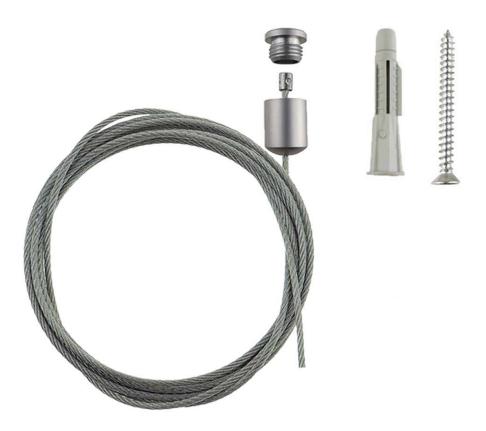

# **Short Description**

- Two-part screw-on ceiling anchor with 1.5mm drop wire rope
- Thimble size bullet fitting matte silver finish

### Screw ceiling anchor for conventional ceilings

(U.SCA.1/T and U.SCA.2/T)

For plasterboard and similar conventional ceilings which will accept a plug and screw fixing, the two-part ceiling anchor is screwed to the ceiling capturing the supplied 1m or 2m length of wire.