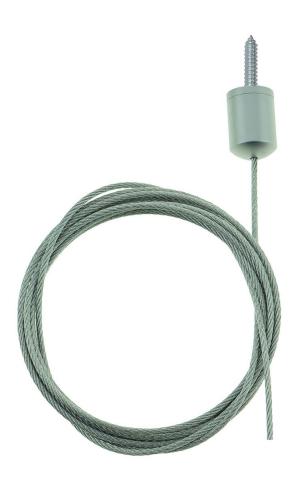

Screw ceiling anchor with wire

# **Short Description**

- Two-part screw-on ceiling anchor with 1.5mm drop wire rope
- Thimble size bullet fitting matte silver finish

### Screw ceiling anchor for conventional ceilings

(U.SCA.1/T and U.SCA.2/T)

For plasterboard and similar conventional ceilings which will accept a plug and screw fixing, the two-part ceiling anchor is screwed to the ceiling capturing the supplied 1m or 2m length of wire.