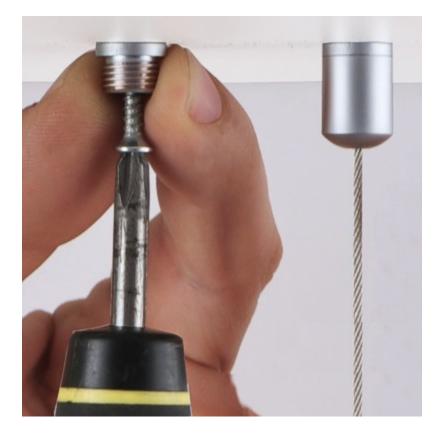

#### INSTALLATION INSTRUCTIONS

The bullet shaped ceiling anchor is in two parts – the threaded shoulder which is screwed to the ceiling and the domed thimble which has a mating internal thread. Cables are supplied with a permanent termination fitting at the top end. The cable is threaded through the thimble which is then mated to the shoulder after fixing it to the ceiling (the two parts screw together by hand).

The bottom end of the cable is supplied soldered so it will not fray when a gripper hook or similar self locking fitting is threaded onto the cable. It should only be trimmed to length using sharp wire cutters once the item has been suspended at the correct height. Surplus wire can be discarded.