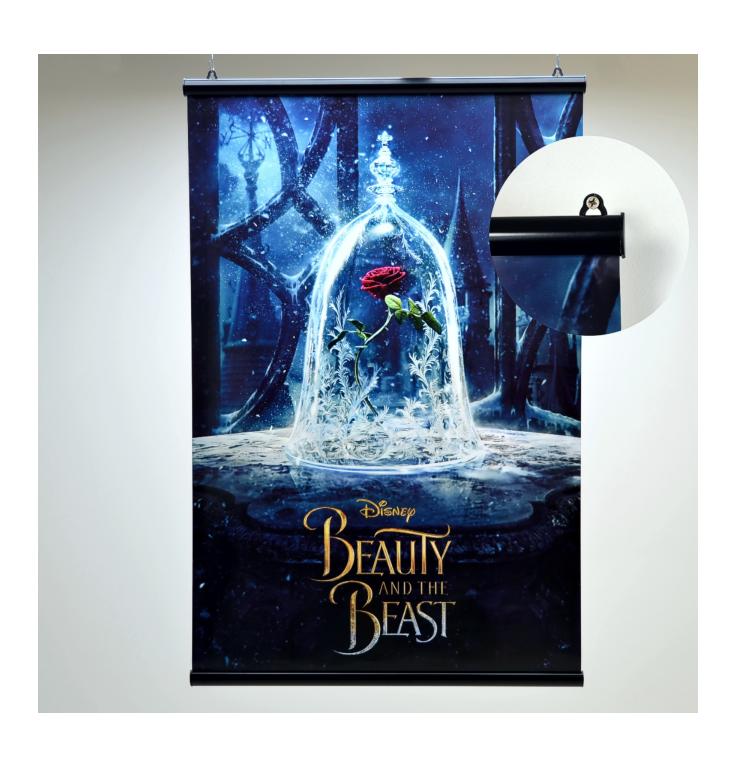

#### Unique to Green Magic's Poster Snap range - black poster rails

These black poster hangers are brilliant for displaying large format posters. Made from aluminium that is both lightweight and robust, our black poster rails are incredibly easy to use and add a contemporary look to your poster display.

Not only do the black poster rails look great, but they are also fantastic value for money. Each set includes top and bottom rails plus sliding suspension eyes – Use POS hanging wires and ceiling buttons, or, for an upscale look, premium hanging wire systems to attach to your ceiling or wall.

| More Information          | Use black poster rails at work and at home These black poster rails look great in commercial environments and are becoming increasingly popular in the home too - and no wonder: they are great value, easy to use and can be hung from ceilings or walls.  • Perfect for use in many retail situations such as shop window displays  • Tried and tested by many of our customers from Garden Centres to large upmarket clothing chains  • No tools are required.  • Smaller sizes can be suspended with economic POS hanging wires such as Double Ended Hooks and Adhesive Ceiling Buttons.  • Larger sizes work well with our premium hanging wire systems. Use the black poster hangers for larger-sized posters or light banner material in A1, A0 and Maxi sizes - just make sure you allow 10mm at the top and bottom of your poster to be secured in the snap-shut mechanism.  If you want to hang very stiff or heavy material, consider using Poster Clamps rather than the snaps. |
|---------------------------|---------------------------------------------------------------------------------------------------------------------------------------------------------------------------------------------------------------------------------------------------------------------------------------------------------------------------------------------------------------------------------------------------------------------------------------------------------------------------------------------------------------------------------------------------------------------------------------------------------------------------------------------------------------------------------------------------------------------------------------------------------------------------------------------------------------------------------------------------------------------------------------------------------------------------------------------------------------------------------------------|
| Product Dimensions        | <ul> <li>Profile width: 26mm</li> <li>Allow 10mm at the top and bottom of your poster for securing in the snap mechanism</li> </ul>                                                                                                                                                                                                                                                                                                                                                                                                                                                                                                                                                                                                                                                                                                                                                                                                                                                         |
| Assembly and Installation | No tools required! Assembling the black poster hangers couldn't be easier! No tools are required - you just allow 10mm at the top and bottom of your poster and snap shut the bars to grip your print. Hang your black poster rails from the ceiling or the wall using one of our cable kits and the sliding suspension eyes.                                                                                                                                                                                                                                                                                                                                                                                                                                                                                                                                                                                                                                                               |
| Delivery and Returns      | <ul> <li>We offer a choice of delivery options tailored to the goods selected and your location, calculated for you automatically in the Checkout. When feasible, you will be offered options for Free, Economy or Next Day delivery.</li> <li>Any product returned by the purchaser must be unused and in its original packaging, which should be unmarked. If goods are received damaged or faulty we will take care of the problem.</li> <li>For detailed information about Delivery charges or Returns and refund policies, please click on the links below.</li> </ul>                                                                                                                                                                                                                                                                                                                                                                                                                 |
| Include in Google Feed    | Yes                                                                                                                                                                                                                                                                                                                                                                                                                                                                                                                                                                                                                                                                                                                                                                                                                                                                                                                                                                                         |
| Postable                  | No                                                                                                                                                                                                                                                                                                                                                                                                                                                                                                                                                                                                                                                                                                                                                                                                                                                                                                                                                                                          |
| Small parcel              | No                                                                                                                                                                                                                                                                                                                                                                                                                                                                                                                                                                                                                                                                                                                                                                                                                                                                                                                                                                                          |
| Oversize                  | No                                                                                                                                                                                                                                                                                                                                                                                                                                                                                                                                                                                                                                                                                                                                                                                                                                                                                                                                                                                          |