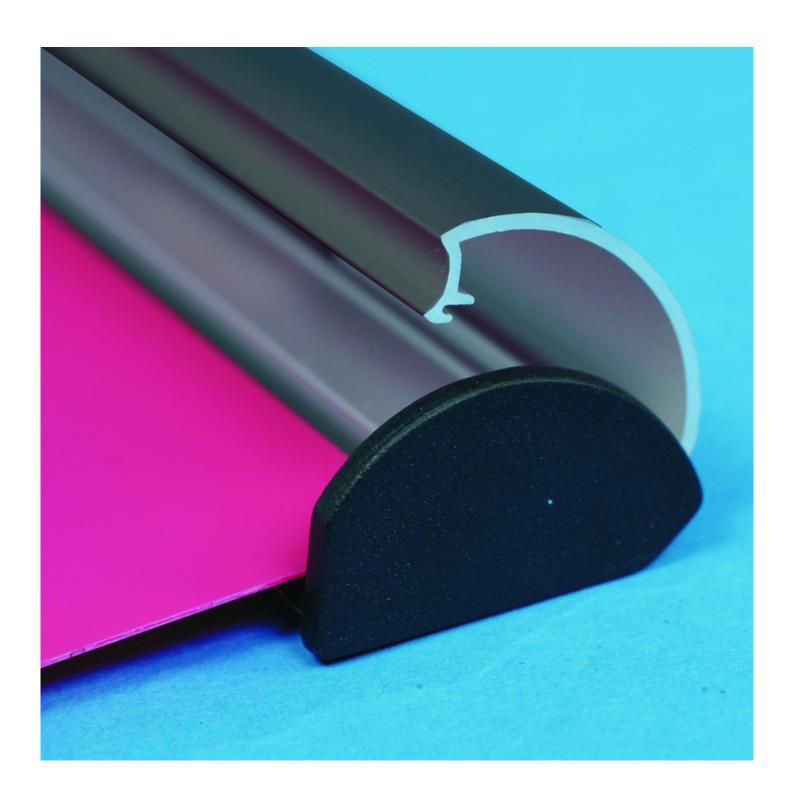

# Black poster hangers made from aluminium

#### Unique to Green Magic's Poster Snap range - black poster rails

These black poster hangers are brilliant for displaying large format posters. Made from aluminium that is both lightweight and robust, our black poster rails are incredibly easy to use and add a contemporary look to your poster display.

- Black poster hangers using the innovative shat-shut-and-grip mechanism
- Available in four popular width sizes will suit any length drop
- Easy to assemble no tools required
- Display posters and banners up to 1200mm wide
- Excellent alternative to full frames and very easy to use and re-use time and time again