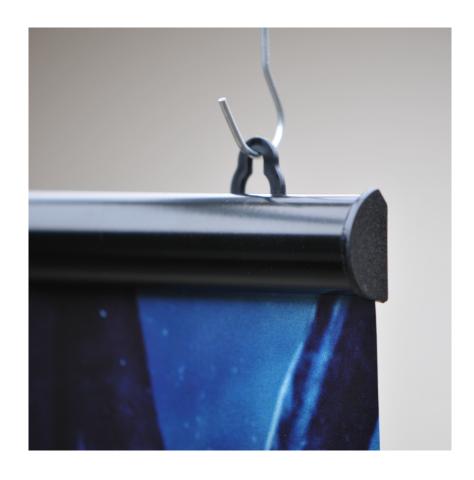

- Black poster hangers using the innovative shat-shut-and-grip mechanism
- Available in four popular width sizes will suit any length drop
- Easy to assemble no tools required
- Display posters and banners up to 1200mm wide
- Excellent alternative to full frames and very easy to use and re-use time and time again

Not only do the black poster rails look great, but they are also fantastic value for money. Each set includes top and bottom rails plus sliding suspension eyes – Use POS hanging wires and ceiling buttons, or, for an upscale look, premium hanging wire systems to attach to your ceiling or wall.

| More Information          | Use black poster rails at work and at home These black poster rails look great in commercial environments and are becoming increasingly popular in the home too - and no wonder: they are great value, easy to use and can be hung from ceilings or walls.  • Perfect for use in many retail situations such as shop window displays  • Tried and tested by many of our customers from Garden Centres to large upmarket clothing chains  • No tools are required.  • Smaller sizes can be suspended with economic POS hanging wires such as Double Ended Hooks and Adhesive Ceiling Buttons.  • Larger sizes work well with our premium hanging wire systems. Use the black poster hangers for larger-sized posters or light banner material in A1, A0 and Maxi sizes - just make sure you allow 10mm at the top and bottom of your poster to be secured in the snap-shut mechanism.  If you want to hang very stiff or heavy material, consider using Poster Clamps rather than the snaps. |
|---------------------------|---------------------------------------------------------------------------------------------------------------------------------------------------------------------------------------------------------------------------------------------------------------------------------------------------------------------------------------------------------------------------------------------------------------------------------------------------------------------------------------------------------------------------------------------------------------------------------------------------------------------------------------------------------------------------------------------------------------------------------------------------------------------------------------------------------------------------------------------------------------------------------------------------------------------------------------------------------------------------------------------|
| Product Dimensions        | <ul> <li>Profile width: 26mm</li> <li>Allow 10mm at the top and bottom of your poster for securing in the snap mechanism</li> </ul>                                                                                                                                                                                                                                                                                                                                                                                                                                                                                                                                                                                                                                                                                                                                                                                                                                                         |
| Assembly and Installation | No tools required! Assembling the black poster hangers couldn't be easier! No tools are required - you just allow 10mm at the top and bottom of your poster and snap shut the bars to grip your print. Hang your black poster rails from the ceiling or the wall using one of our cable kits and the sliding suspension eyes.                                                                                                                                                                                                                                                                                                                                                                                                                                                                                                                                                                                                                                                               |
| Delivery and Returns      | <ul> <li>We offer a choice of delivery options tailored to the goods selected and your location, calculated for you automatically in the Checkout. When feasible, you will be offered options for Free, Economy or Next Day delivery.</li> <li>Any product returned by the purchaser must be unused and in its original packaging, which should be unmarked. If goods are received damaged or faulty we will take care of the problem.</li> <li>For detailed information about Delivery charges or Returns and refund policies, please click on the links below.</li> </ul>                                                                                                                                                                                                                                                                                                                                                                                                                 |
| Include in Google Feed    | Yes                                                                                                                                                                                                                                                                                                                                                                                                                                                                                                                                                                                                                                                                                                                                                                                                                                                                                                                                                                                         |
| Postable                  | No                                                                                                                                                                                                                                                                                                                                                                                                                                                                                                                                                                                                                                                                                                                                                                                                                                                                                                                                                                                          |
| Small parcel              | No                                                                                                                                                                                                                                                                                                                                                                                                                                                                                                                                                                                                                                                                                                                                                                                                                                                                                                                                                                                          |
| Oversize                  | No                                                                                                                                                                                                                                                                                                                                                                                                                                                                                                                                                                                                                                                                                                                                                                                                                                                                                                                                                                                          |