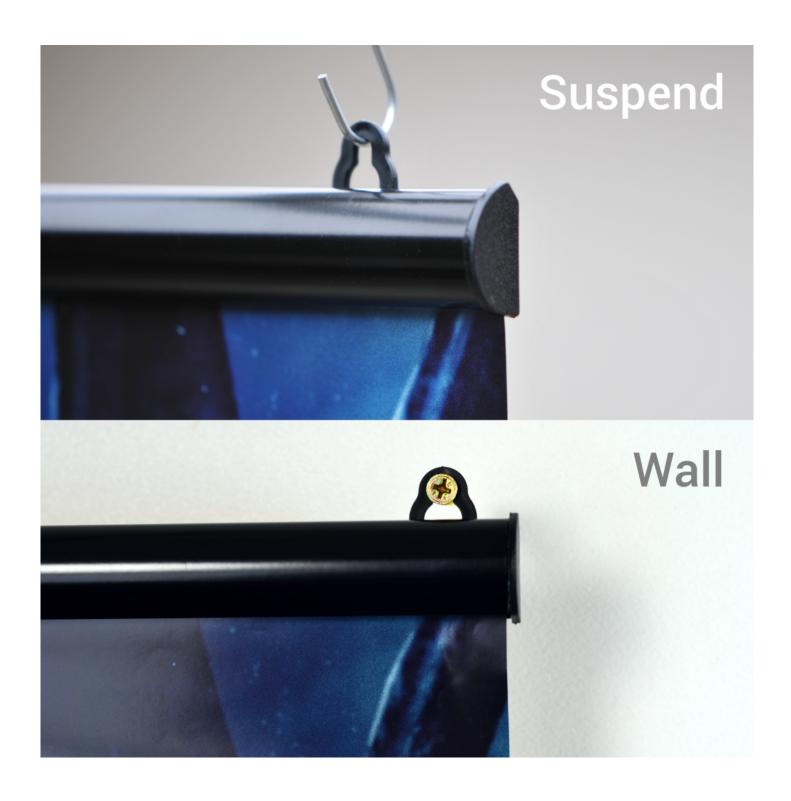

Not only do the black poster rails look great, but they are also fantastic value for money. Each set includes top and bottom rails plus sliding suspension eyes – Use POS hanging wires and ceiling buttons, or, for an upscale look, premium hanging wire systems to attach to your ceiling or wall.

| More Information          | Use black poster rails at work and at home These black poster rails look great in commercial environments and are becoming increasingly popular in the home too - and no wonder: they are great value, easy to use and can be hung from ceilings or walls.  • Perfect for use in many retail situations such as shop window displays  • Tried and tested by many of our customers from Garden Centres to large upmarket clothing chains  • No tools are required.  • Smaller sizes can be suspended with economic POS hanging wires such as Double Ended Hooks and Adhesive Ceiling Buttons.  • Larger sizes work well with our premium hanging wire systems. Use the black poster hangers for larger-sized posters or light banner material in A1, A0 and Maxi sizes - just make sure you allow 10mm at the top and bottom of your poster to be secured in the snap-shut mechanism.  If you want to hang very stiff or heavy material, consider using Poster Clamps rather than the snaps. |
|---------------------------|---------------------------------------------------------------------------------------------------------------------------------------------------------------------------------------------------------------------------------------------------------------------------------------------------------------------------------------------------------------------------------------------------------------------------------------------------------------------------------------------------------------------------------------------------------------------------------------------------------------------------------------------------------------------------------------------------------------------------------------------------------------------------------------------------------------------------------------------------------------------------------------------------------------------------------------------------------------------------------------------|
| Product Dimensions        | <ul> <li>Profile width: 26mm</li> <li>Allow 10mm at the top and bottom of your poster for securing in the snap mechanism</li> </ul>                                                                                                                                                                                                                                                                                                                                                                                                                                                                                                                                                                                                                                                                                                                                                                                                                                                         |
| Assembly and Installation | No tools required! Assembling the black poster hangers couldn't be easier! No tools are required - you just allow 10mm at the top and bottom of your poster and snap shut the bars to grip your print. Hang your black poster rails from the ceiling or the wall using one of our cable kits and the sliding suspension eyes.                                                                                                                                                                                                                                                                                                                                                                                                                                                                                                                                                                                                                                                               |
| Delivery and Returns      | <ul> <li>We offer a choice of delivery options tailored to the goods selected and your location, calculated for you automatically in the Checkout. When feasible, you will be offered options for Free, Economy or Next Day delivery.</li> <li>Any product returned by the purchaser must be unused and in its original packaging, which should be unmarked. If goods are received damaged or faulty we will take care of the problem.</li> <li>For detailed information about Delivery charges or Returns and refund policies, please click on the links below.</li> </ul>                                                                                                                                                                                                                                                                                                                                                                                                                 |
| Include in Google Feed    | Yes                                                                                                                                                                                                                                                                                                                                                                                                                                                                                                                                                                                                                                                                                                                                                                                                                                                                                                                                                                                         |
| Postable                  | No                                                                                                                                                                                                                                                                                                                                                                                                                                                                                                                                                                                                                                                                                                                                                                                                                                                                                                                                                                                          |
| Small parcel              | No                                                                                                                                                                                                                                                                                                                                                                                                                                                                                                                                                                                                                                                                                                                                                                                                                                                                                                                                                                                          |
| Oversize                  | No                                                                                                                                                                                                                                                                                                                                                                                                                                                                                                                                                                                                                                                                                                                                                                                                                                                                                                                                                                                          |