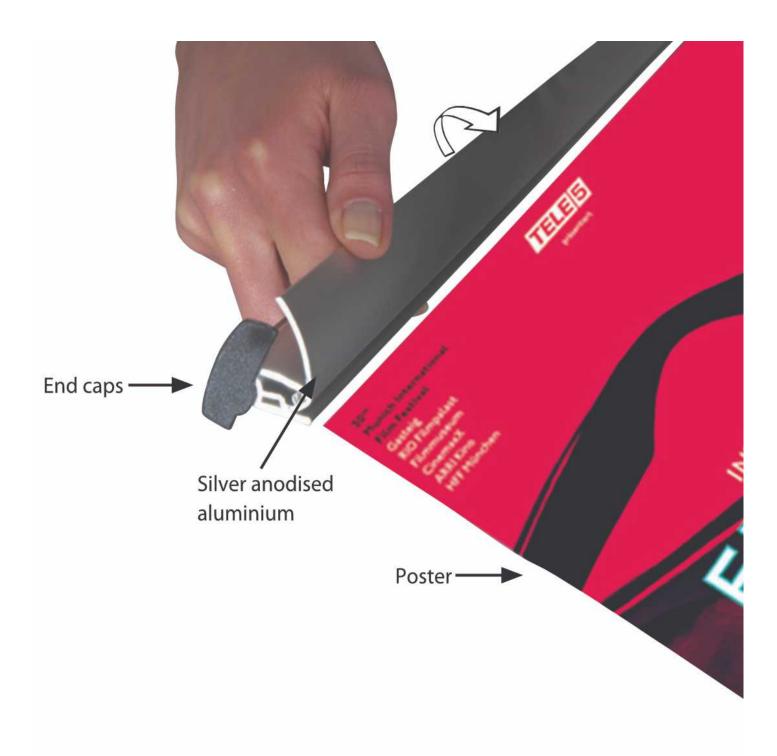

#### **Product Images**

Hangers are also designed to accept screw heads for wall hanging

#### Substantial banner hanging clamps for large displays

For heavy-duty poster and banner hanging, Poster Clamps strongly grip onto most banner materials such as flexible vinyl and fabrics (up to 500 micron thick)

Ideal for displaying heavy banners and posters, these banner hanging bars are simple to use and easy to set up.

• Perfect for ceiling hanging promotional banners and information signs in large spaces https://dev.sign-holders.co.uk/hanging-posters/poster-snaps-and-clamps/poster-clamps-banner-hanging-bar s.html