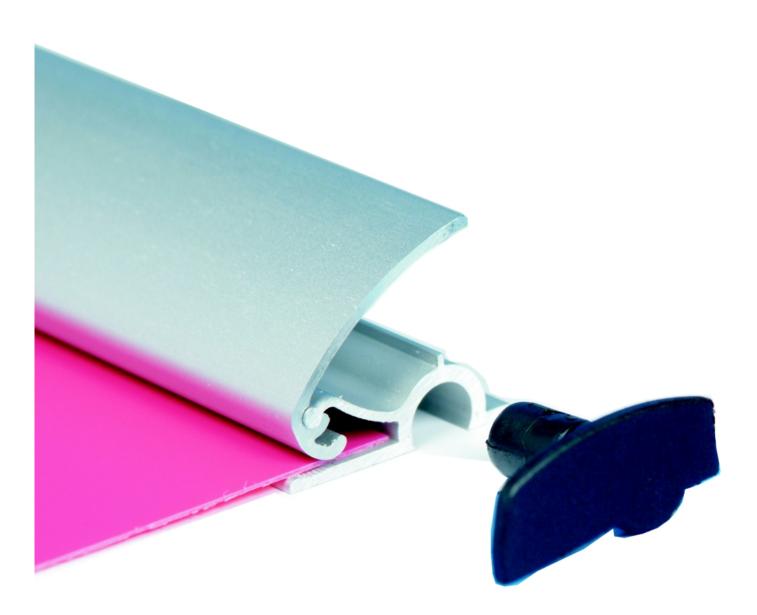

### **Poster Clamp Joiners**

Joiners are supplied as a pair allowing two sets of Poster Clamps to be joined together for very large displays:

- Remove the end caps and insert the joiner midway into both profiles
- Tighten the small thumbwheel from the back of the profile

• Ensure that each individual section is properly suspended

Using joiners offers further advantages: minimise damage caused by transit to very long profiles and reduce or avoid over-length carriage charges! Clamping graphics is also easier to achieve in sections and the join is barely visible from the front. **Dimensions of the available sizes are as follows:** Dimensions stated denote the external witdth of the poster clamp and the physical width of the poster.