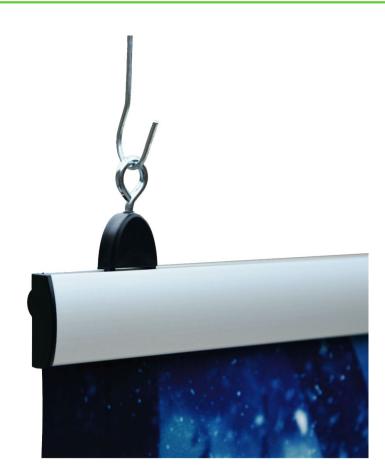

#### **Product Images**

Hangers are also designed to accept screw heads for wall hanging

If you want to display large banners or posters, our poster clamp hanging banners bars are an excellent choice. A 'big brother' to the very poster Poster Snaps, the bars 'clamp' on to large and heavy materials to provide a secure grip and tension, ensuring even long drop displays look great. Hang from ceilings or on to walls using the strong sliding suspension eyes.

#### Width of Poster Clamp Extrusion : 30mm Where can I use my Poster Clamps hanging bars?

Banner hanging bars can be used in a wide variety of places – from home to office or retail to exhibition spaces, wherever you want to hang a large or heavy poster or banner, this is the product for you. Hang from the wall like you would any traditional frame or use the sliding suspension eyes and one of our hanging wire sets to hang from the ceiling: