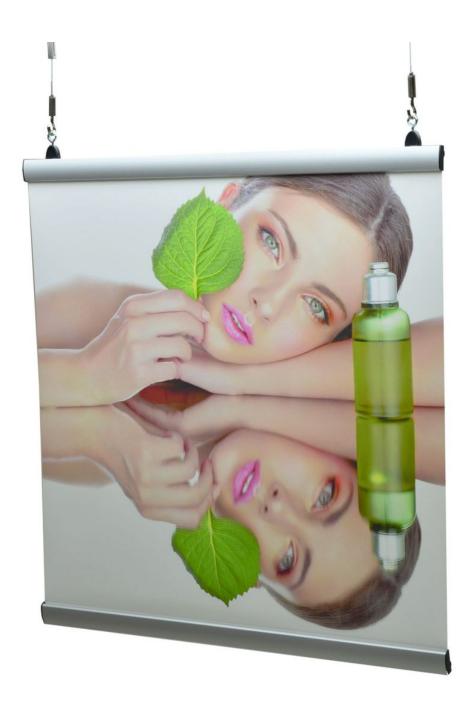

#### **Product Images**

Hangers are also designed to accept screw heads for wall hanging

If you want to display large banners or posters, our poster clamp hanging banners bars are an excellent choice. A 'big brother' to the very poster Poster Snaps, the bars 'clamp' on to large and heavy materials to provide a secure grip and tension, ensuring even long drop displays look great. Hang from ceilings or on to walls using the strong sliding suspension eyes.

#### Width of Poster Clamp Extrusion : 30mm Where can I use my Poster Clamps hanging bars?

Banner hanging bars can be used in a wide variety of places – from home to office or retail to exhibition spaces, wherever you want to hang a large or heavy poster or banner, this is the product for you. Hang from the wall like you would any traditional frame or use the sliding suspension eyes and one of our hanging wire sets to hang from the ceiling: