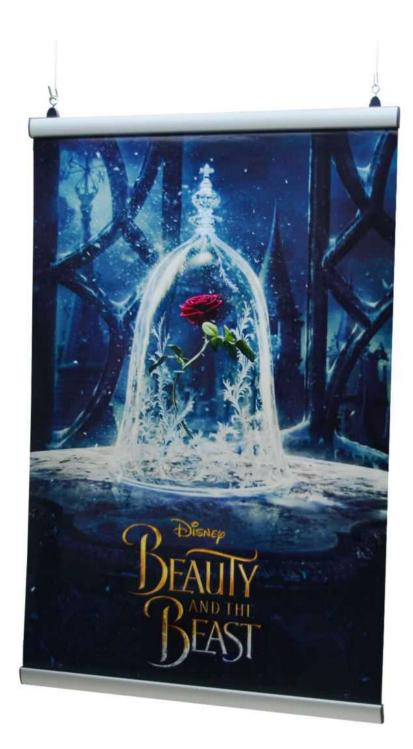

#### **Product Images**

Hangers are also designed to accept screw heads for wall hanging