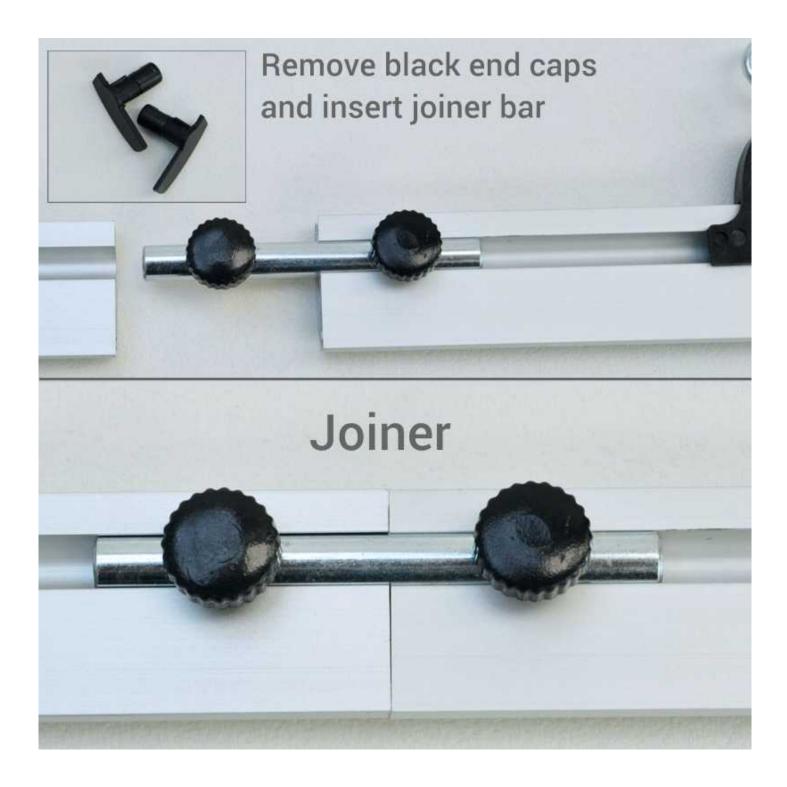

### **Poster Clamp Joiners**

Joiners are supplied as a pair allowing two sets of Poster Clamps to be joined together for very large displays:

- Remove the end caps and insert the joiner midway into both profiles
- Tighten the small thumbwheel from the back of the profile

• Ensure that each individual section is properly suspended

Using joiners offers further advantages: minimise damage caused by transit to very long profiles and reduce or avoid over-length carriage charges! Clamping graphics is also easier to achieve in sections and the join is barely visible from the front. **Dimensions of the available sizes are as follows:** Dimensions stated denote the external witdth of the poster clamp and the physical width of the poster.