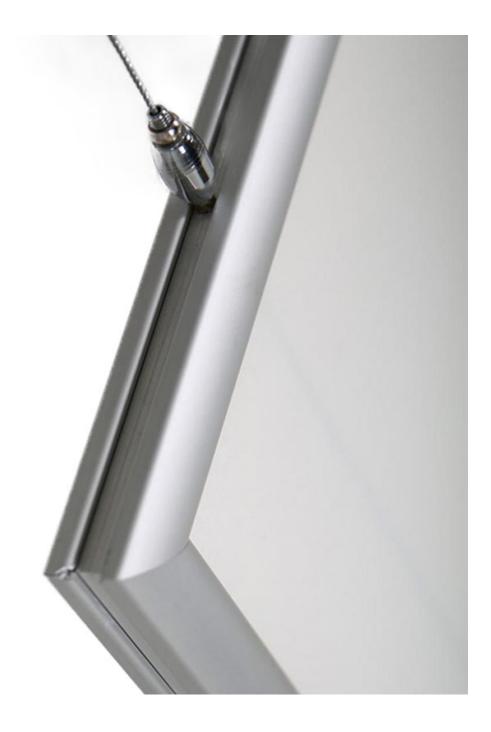

- The easy to use open-and-shut frames make poster changes super quick without the need to take down the frame
- Each double-sided snap frame has a 25mm surround to make your posters stand out

- Available in portrait or landscape orientation make sure to choose the right option for your needs!
- Screw-in hanging eyes are supplied for suspending the frame. Use with our fully adjustable ceiling wire kits or with basic double-ended hooks.
- Frames are easy to stack for multi-layer displays just pass hanging wires down between the back-to-back frames. To grip the wires and for convenient height adjustment order Stopper fittings and floor to ceiling cable kits.

#### **Fixing your frames**

For simple installations such as suspending a solitary double-sided snap frame, the supplied 'hanging eyes' can be used. These screw into the top of the frame allowing suspension by wires from the ceiling or by double-ended hooks. We offer hanging wire kits to make ceiling fixing practical and to offer easy height adjustment. In floor-to-ceiling cable arrays, the Stopper accessory similarly allows for easy height adjustment. This is especially useful for vertical arrays of snap frames, one above the other, such as in shop windows. The frame heights can be readjusted when required, without disturbing the floor to ceiling cables or wires.