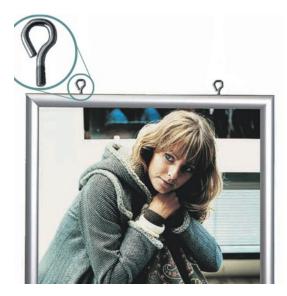

- The easy to use open-and-shut frames make poster changes super quick without the need to take down the frame
- Each double-sided snap frame has a 25mm surround to make your posters stand out

- Available in portrait or landscape orientation make sure to choose the right option for your needs!
- Screw-in hanging eyes are supplied for suspending the frame. Use with our fully adjustable ceiling wire kits or with basic double-ended hooks.
- Frames are easy to stack for multi-layer displays just pass hanging wires down between the back-to-back frames. To grip the wires and for convenient height adjustment order Stopper fittings and floor to ceiling cable kits.

#### **Fixing your frames**

For simple installations such as suspending a solitary double-sided snap frame, the supplied 'hanging eyes' can be used. These screw into the top of the frame allowing suspension by wires from the ceiling or by double-ended hooks. We offer hanging wire kits to make ceiling fixing practical and to offer easy height adjustment. In floor-to-ceiling cable arrays, the Stopper accessory similarly allows for easy height adjustment. This is especially useful for vertical arrays of snap frames, one above the other, such as in shop windows. The frame heights can be readjusted when required, without disturbing the floor to ceiling cables or wires.