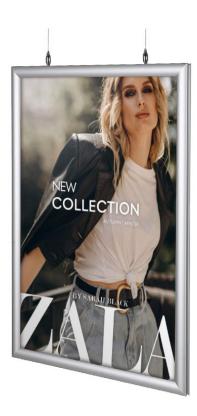

## Suspended poster holders - Portrait

### **Short Description**

- Double-sided poster holders with hanging eyes for suspended displays
- Easy to use Portrait double-sided snap frames
- Sizes A4 to A1 are available from stock
- Basic hanging eyes included with suspension cable systems upgrades available

#### Suspended picture frames for hanging posters portrait

These double-sided suspended picture frames are perfect for creating eye-catching window displays and instore promo displays. Suspend single frames or stack multiples in either portrait or landscape (see details below) - whatever suits your display requirements and space best! Stack displays are popular with estate and travel agents and being double-sided you can catch the attention of passers-by and in-store browsers.