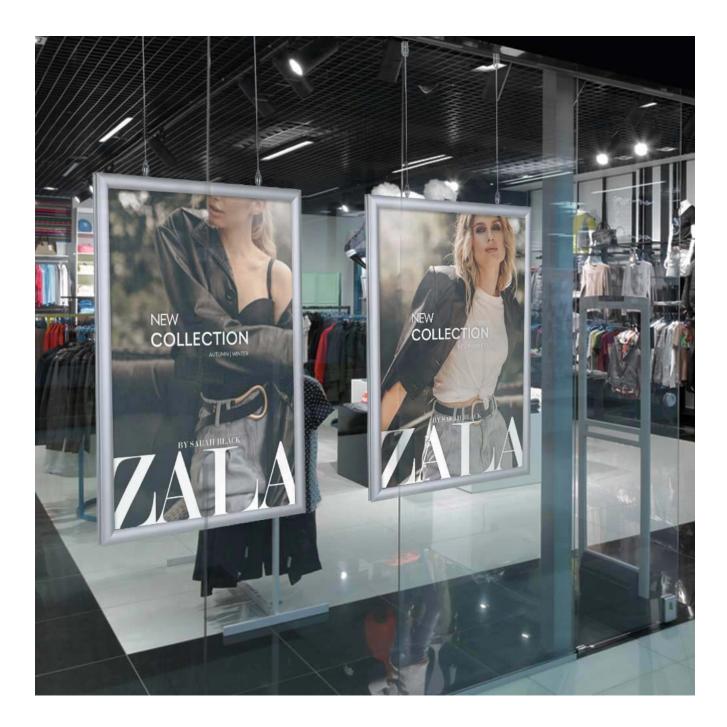

#### Suspended picture frames for hanging posters portrait

These double-sided suspended picture frames are perfect for creating eye-catching window displays and instore promo displays. Suspend single frames or stack multiples in either portrait or landscape (see details below) - whatever suits your display requirements and space best! Stack displays are popular with estate and travel agents and being double-sided you can catch the attention of passers-by and in-store browsers.

# Stacking your suspended picture frames

Installing your suspended poster

Unlike ordinary snap frames, these two-sided poster frames have to be ordered for either portrait or landscape

As with cable display systems using acrylic frames, double-sided snap frames can be secured on cables that run floor to ceiling (we can supply the necessary fittings to achieve this – see floor-to-ceiling cable kits). **Note** that the frames either have to be the same size – OR at least the same width. That means an A2 portrait frame can be combined with one or more A3 landscape frames in a single array. Likewise, A1 portrait can be combined with A2 landscape and so forth, because the frame widths match – and so too will the hole centres for hanging.

#### **Fixing your frames**

For simple installations such as suspending a solitary double-sided snap frame, the supplied 'hanging eyes' can be used. These screw into the top of the frame allowing suspension by wires from the ceiling or by double-ended hooks. We offer hanging wire kits to make ceiling fixing practical and to offer easy height adjustment. In floor-to-ceiling cable arrays, the Stopper accessory similarly allows for easy height adjustment. This is especially useful for vertical arrays of snap frames, one above the other, such as in shop windows. The frame heights can be readjusted when required, without disturbing the floor to ceiling cables or wires.