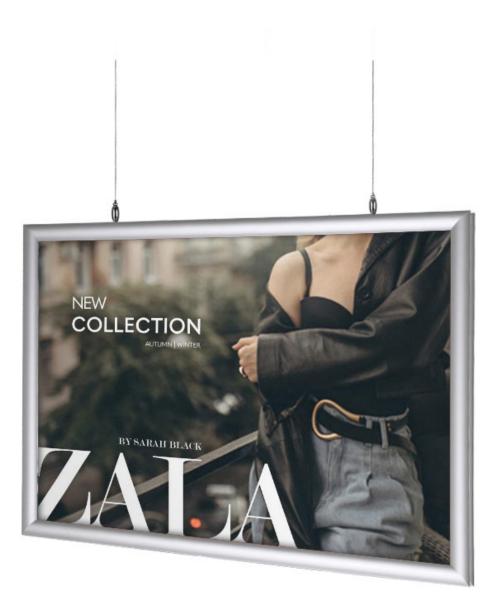

### **Short Description**

- Double-sided poster holders with hanging eyes for suspended displays
- Easy to use Portrait double-sided snap frames
- Sizes A4 to A1 are available from stock
- Basic hanging eyes included with suspension cable systems upgrades available

#### Suspended picture frames for hanging posters portrait

These double-sided suspended picture frames are perfect for creating eye-catching window displays and instore promo displays. Suspend single frames or stack multiples in either portrait or landscape (see details below) - whatever suits your display requirements and space best! Stack displays are popular with estate and travel agents and being double-sided you can catch the attention of passers-by and in-store browsers.

- The easy to use open-and-shut frames make poster changes super quick without the need to take down the frame
- Each double-sided snap frame has a 25mm surround to make your posters stand out

- Available in portrait or landscape orientation make sure to choose the right option for your needs!
- Screw-in hanging eyes are supplied for suspending the frame. Use with our fully adjustable ceiling wire kits or with basic double-ended hooks.
- Frames are easy to stack for multi-layer displays just pass hanging wires down between the back-to-back frames. To grip the wires and for convenient height adjustment order Stopper fittings and floor to ceiling cable kits.