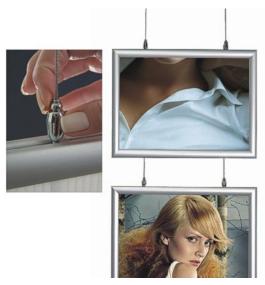

### **Short Description**

- Double-sided poster holders with hanging eyes for suspended displays
- Easy to use Portrait double-sided snap frames
- Sizes A4 to A1 are available from stock
- Basic hanging eyes included with suspension cable systems upgrades available

#### Suspended picture frames for hanging posters portrait

These double-sided suspended picture frames are perfect for creating eye-catching window displays and instore promo displays. Suspend single frames or stack multiples in either portrait or landscape (see details below) - whatever suits your display requirements and space best! Stack displays are popular with estate and travel agents and being double-sided you can catch the attention of passers-by and in-store browsers.

- The easy to use open-and-shut frames make poster changes super quick without the need to take down the frame
- Each double-sided snap frame has a 25mm surround to make your posters stand out

- Available in portrait or landscape orientation make sure to choose the right option for your needs!
- Screw-in hanging eyes are supplied for suspending the frame. Use with our fully adjustable ceiling wire kits or with basic double-ended hooks.
- Frames are easy to stack for multi-layer displays just pass hanging wires down between the back-to-back frames. To grip the wires and for convenient height adjustment order Stopper fittings and floor to ceiling cable kits.