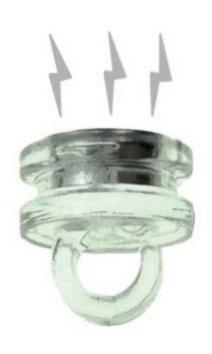

# Magnetic ceiling loop

- Adhesive ceiling buttons stick reliably to most ceilings acting as an anchor for wire hooks.
- False ceiling clips simply push onto the support bars of a false ceilings providing a support for hanging wires and hooks.
- Magnetic loops are suitable for steel ceiling bars and panels.
- Jet Set Wires are supplied tightly coiled but can be extended simply by stretching until the desired length