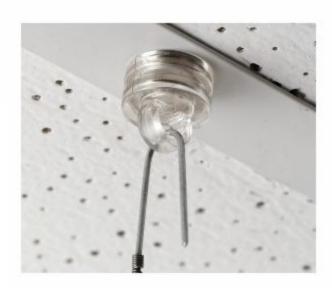

# Magnetic ceiling loop

- Adhesive ceiling buttons stick reliably to most ceilings acting as an anchor for wire hooks.
- False ceiling clips simply push onto the support bars of a false ceilings providing a support for hanging wires and hooks.
- Magnetic loops are suitable for steel ceiling bars and panels.
- Jet Set Wires are supplied tightly coiled but can be extended simply by stretching until the desired length