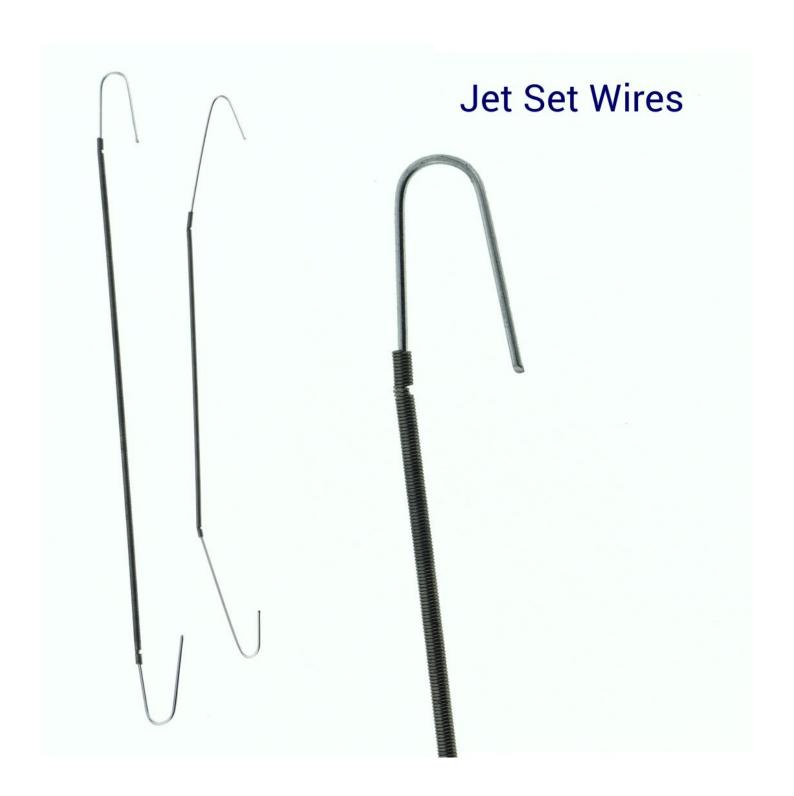

- Adhesive ceiling buttons stick reliably to most ceilings acting as an anchor for wire hooks.
- False ceiling clips simply push onto the support bars of a false ceilings providing a support for hanging wires and hooks.
- Magnetic loops are suitable for steel ceiling bars and panels.
- Jet Set Wires are supplied tightly coiled but can be extended simply by stretching until the desired length

is achieved. Two lengths are available.

(Tip: Order a couple of spares in case you over-stretch any).

- Double-ended hooks are supplied in four lengths from 4" (100mm) up to 12" (300mm).
- C-hooks are small wire hooks for use when POS is to be suspended close to the ceiling.