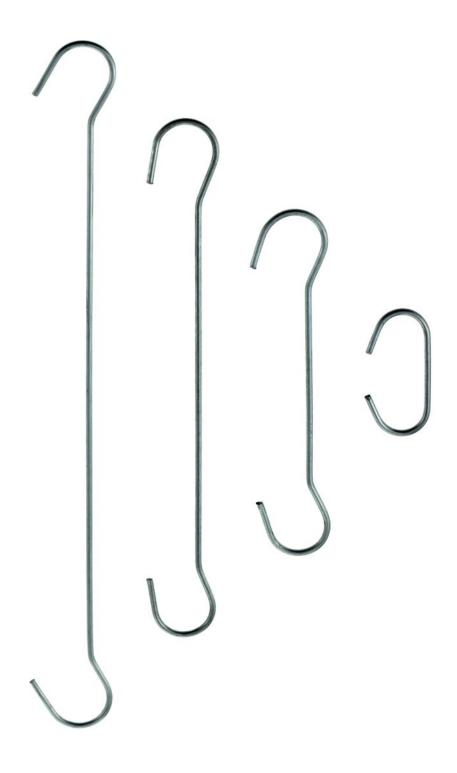

is achieved. Two lengths are available.

(Tip: Order a couple of spares in case you over-stretch any).

- Double-ended hooks are supplied in four lengths from 4" (100mm) up to 12" (300mm).
- C-hooks are small wire hooks for use when POS is to be suspended close to the ceiling.