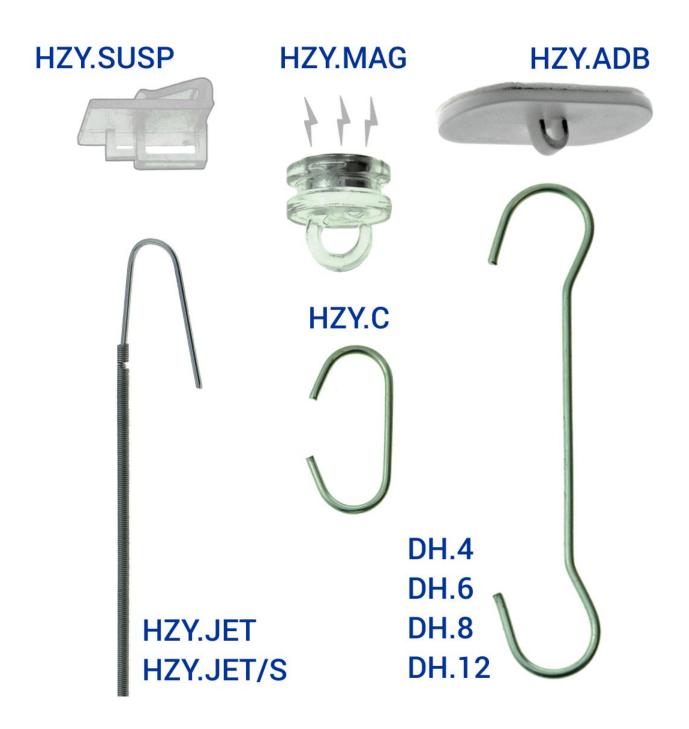

### **Short Description**

- Light duty POS accessories available to order individually (for smaller projects)
- Adhesive ceiling buttons and double-ended hooks are popular for lightweight aisle signs
- Suspended ceiling clips and small ceiling magnets are useful POS hanging accessories
- Double-ended hooks are now copper colour due to supply constraints

- Adhesive ceiling buttons stick reliably to most ceilings acting as an anchor for wire hooks.
- False ceiling clips simply push onto the support bars of a false ceilings providing a support for hanging wires and hooks.
- Magnetic loops are suitable for steel ceiling bars and panels.
- Jet Set Wires are supplied tightly coiled but can be extended simply by stretching until the desired length

is achieved. Two lengths are available.

(Tip: Order a couple of spares in case you over-stretch any).

- Double-ended hooks are supplied in four lengths from 4" (100mm) up to 12" (300mm).
- C-hooks are small wire hooks for use when POS is to be suspended close to the ceiling.