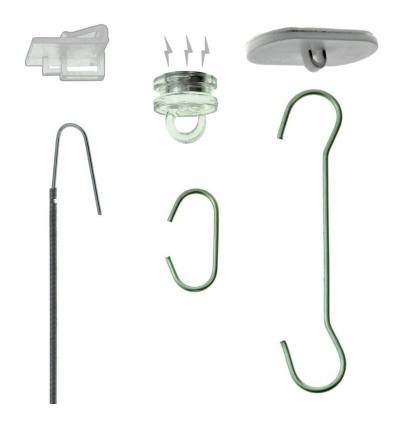

### **Short Description**

- Light duty POS accessories available to order individually (for smaller projects)
- Adhesive ceiling buttons and double-ended hooks are popular for lightweight aisle signs
- Suspended ceiling clips and small ceiling magnets are useful POS hanging accessories
- Double-ended hooks are now copper colour due to supply constraints

- Adhesive ceiling buttons stick reliably to most ceilings acting as an anchor for wire hooks.
- False ceiling clips simply push onto the support bars of a false ceilings providing a support for hanging wires and hooks.
- Magnetic loops are suitable for steel ceiling bars and panels.
- Jet Set Wires are supplied tightly coiled but can be extended simply by stretching until the desired length

is achieved. Two lengths are available.

(Tip: Order a couple of spares in case you over-stretch any).

- Double-ended hooks are supplied in four lengths from 4" (100mm) up to 12" (300mm).
- C-hooks are small wire hooks for use when POS is to be suspended close to the ceiling.