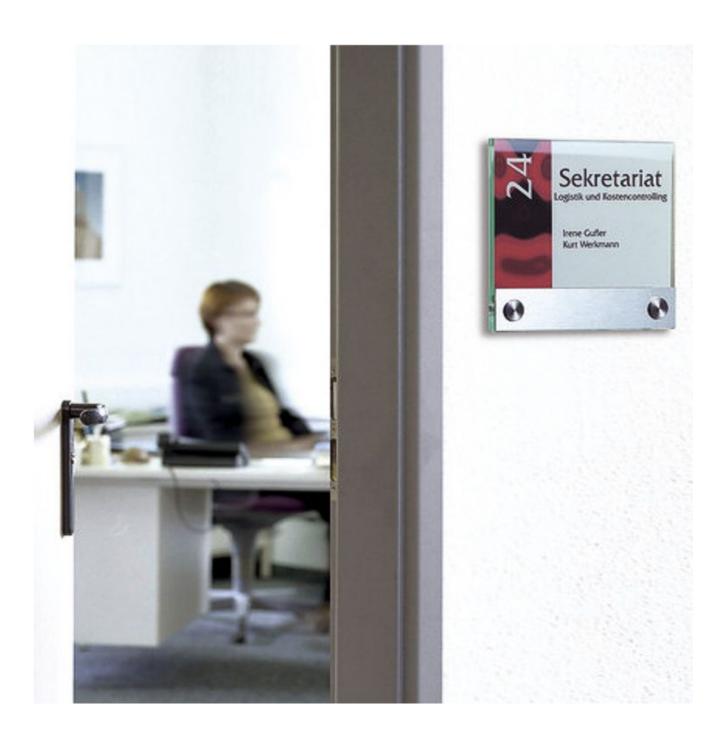

### Stand off panel fixings made from stainless steel

**Steel Range.** High-quality 304 grade stainless steel, elegant facet appearance. Head is inserted through the panel to be fixed and secured by tightening a grub screw from the side.

#### Steel 20

20mm diameter head, 20mm wall stand off ℰ 2-11 mm grip range. Panel hole size 9 - 10 mm diameter.

- The best size of stand-off for your project will depend on the visual appearance your require discreet fixings or larger fittings which make more of a statement. Generally, smaller signs suit smaller fittings and larger signs suit larger head size wall fixings.
- Each box of fittings comes complete with wall plugs, screws, allen key and grub screws.
- Panels should be pre-drilled with holes normally 4 holes per panels. See Installation section on this page for more information.

| More Information          | High quality stainless steel standoff sign fixings for walls  Made from durable non rust 304 marine grade stainless steel, these standoff wall panel fixings are machined to the highest specifications. Unlike some inferior products which can tarnish or corrode, these Italian designed and manufactured fittings add a touch of class to your wall graphics and will last the course. The facetted head is cnc machined in the same Italian city as the famous Italian supercars are made – and to the same exacting standards. Simply put, the quality will not disappoint you.                                                         |
|---------------------------|-----------------------------------------------------------------------------------------------------------------------------------------------------------------------------------------------------------------------------------------------------------------------------------------------------------------------------------------------------------------------------------------------------------------------------------------------------------------------------------------------------------------------------------------------------------------------------------------------------------------------------------------------|
| Assembly and Installation | <ul> <li>Stainless stell wall sign fixings</li> <li>The base of each fitting must be screwed securely to the wall. Accurate positioning and drilling is required.</li> <li>Panels should be pre-drilled with holes - normally 4 holes per mid size panels (at the corners).</li> <li>Two fixings can be used with narrow strip panels, while extra large panels can require 6 or more stand-offs to ensure the sign remains secure.</li> <li>For larger panels, please take account of differential thermal expansion between the panel and the wall. This can be allowed for by drilling the panel with slightly oversized holes.</li> </ul> |
| Delivery and Returns      | <ul> <li>We offer a choice of delivery options tailored to the goods selected and your location, calculated for you automatically in the Checkout. When feasible, you will be offered options for Free, Economy or Next Day delivery.</li> <li>Any product returned by the purchaser must be unused and in its original packaging, which should be unmarked. If goods are received damaged or faulty we will take care of the problem.</li> <li>For detailed information about Delivery charges or Returns and refund policies, please click on the links below.</li> </ul>                                                                   |
| Include in Google Feed    | Yes                                                                                                                                                                                                                                                                                                                                                                                                                                                                                                                                                                                                                                           |
| Postable                  | No                                                                                                                                                                                                                                                                                                                                                                                                                                                                                                                                                                                                                                            |
| Small parcel              | No                                                                                                                                                                                                                                                                                                                                                                                                                                                                                                                                                                                                                                            |
| Oversize                  | No                                                                                                                                                                                                                                                                                                                                                                                                                                                                                                                                                                                                                                            |