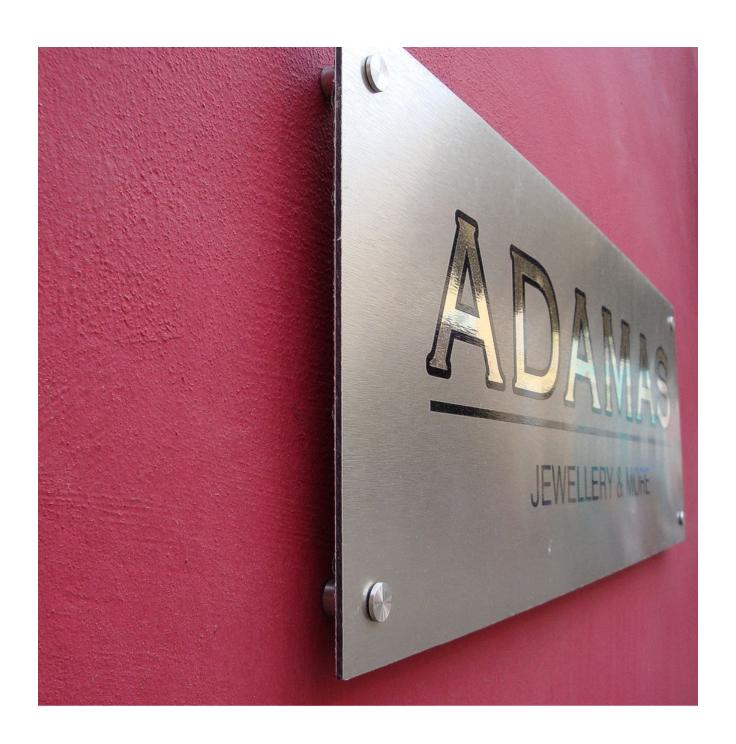

### Stand off panel fixings made from stainless steel

**Steel Range.** High-quality 304 grade stainless steel, elegant facet appearance. Head is inserted through the panel to be fixed and secured by tightening a grub screw from the side.

#### Steel 20

20mm diameter head, 20mm wall stand off ℰ 2-11 mm grip range. Panel hole size 9 - 10 mm diameter.

- The best size of stand-off for your project will depend on the visual appearance your require discreet fixings or larger fittings which make more of a statement. Generally, smaller signs suit smaller fittings and larger signs suit larger head size wall fixings.
- Each box of fittings comes complete with wall plugs, screws, allen key and grub screws.
- Panels should be pre-drilled with holes normally 4 holes per panels. See Installation section on this page for more information.

| More Information          | High quality stainless steel standoff sign fixings for walls  Made from durable non rust 304 marine grade stainless steel, these standoff wall panel fixings are machined to the highest specifications. Unlike some inferior products which can tarnish or corrode, these Italian designed and manufactured fittings add a touch of class to your wall graphics and will last the course. The facetted head is cnc machined in the same Italian city as the famous Italian supercars are made – and to the same exacting standards. Simply put, the quality will not disappoint you.                                                         |
|---------------------------|-----------------------------------------------------------------------------------------------------------------------------------------------------------------------------------------------------------------------------------------------------------------------------------------------------------------------------------------------------------------------------------------------------------------------------------------------------------------------------------------------------------------------------------------------------------------------------------------------------------------------------------------------|
| Assembly and Installation | <ul> <li>Stainless stell wall sign fixings</li> <li>The base of each fitting must be screwed securely to the wall. Accurate positioning and drilling is required.</li> <li>Panels should be pre-drilled with holes - normally 4 holes per mid size panels (at the corners).</li> <li>Two fixings can be used with narrow strip panels, while extra large panels can require 6 or more stand-offs to ensure the sign remains secure.</li> <li>For larger panels, please take account of differential thermal expansion between the panel and the wall. This can be allowed for by drilling the panel with slightly oversized holes.</li> </ul> |
| Delivery and Returns      | <ul> <li>We offer a choice of delivery options tailored to the goods selected and your location, calculated for you automatically in the Checkout. When feasible, you will be offered options for Free, Economy or Next Day delivery.</li> <li>Any product returned by the purchaser must be unused and in its original packaging, which should be unmarked. If goods are received damaged or faulty we will take care of the problem.</li> <li>For detailed information about Delivery charges or Returns and refund policies, please click on the links below.</li> </ul>                                                                   |
| Include in Google Feed    | Yes                                                                                                                                                                                                                                                                                                                                                                                                                                                                                                                                                                                                                                           |
| Postable                  | No                                                                                                                                                                                                                                                                                                                                                                                                                                                                                                                                                                                                                                            |
| Small parcel              | No                                                                                                                                                                                                                                                                                                                                                                                                                                                                                                                                                                                                                                            |
| Oversize                  | No                                                                                                                                                                                                                                                                                                                                                                                                                                                                                                                                                                                                                                            |