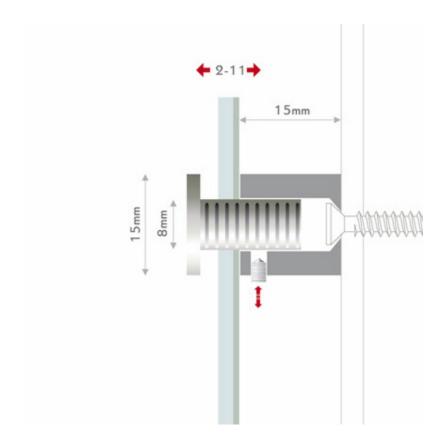

### Steel 15

15mm diameter head, 15mm stand off distance from the wall. 2-11 mm grip range. Panel hole size 9 - 10 mm (to allow for thermal movement or slight misalignment of drilled holes)

#### Steel 20

20mm diameter head, 20mm wall stand off ℰ 2-11 mm grip range. Panel hole size 9 - 10 mm diameter.

- The best size of stand-off for your project will depend on the visual appearance your require discreet fixings or larger fittings which make more of a statement. Generally, smaller signs suit smaller fittings and larger signs suit larger head size wall fixings.
- Each box of fittings comes complete with wall plugs, screws, allen key and grub screws.
- Panels should be pre-drilled with holes normally 4 holes per panels. See Installation section on this page for more information.