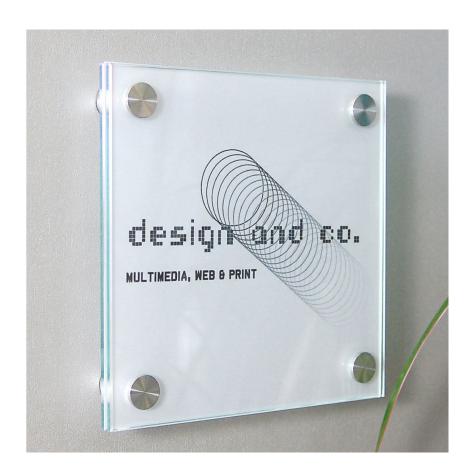

### Stand off panel fixings made from stainless steel

**Steel Range.** High-quality 304 grade stainless steel, elegant facet appearance. Head is inserted through the panel to be fixed and secured by tightening a grub screw from the side.

### Steel 13

13mm diameter head, 15mm stand-off distance from wall. Suits panels from 2 mm up to 10 mm thick. Panel hole size 8 mm diameter.

### Steel 15

15mm diameter head, 15mm stand off distance from the wall. 2-11 mm grip range. Panel hole size 9 - 10 mm (to allow for thermal movement or slight misalignment of drilled holes)

#### Steel 20

20mm diameter head, 20mm wall stand off ℰ 2-11 mm grip range. Panel hole size 9 - 10 mm diameter.

- The best size of stand-off for your project will depend on the visual appearance your require discreet fixings or larger fittings which make more of a statement. Generally, smaller signs suit smaller fittings and larger signs suit larger head size wall fixings.
- Each box of fittings comes complete with wall plugs, screws, allen key and grub screws.
- Panels should be pre-drilled with holes normally 4 holes per panels. See Installation section on this page for more information.