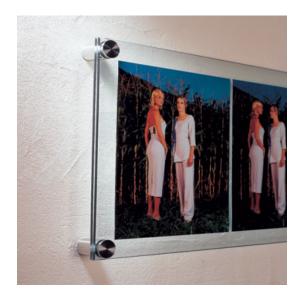

### Stand off panel fixings made from stainless steel

**Steel Range.** High-quality 304 grade stainless steel, elegant facet appearance. Head is inserted through the panel to be fixed and secured by tightening a grub screw from the side.

#### Steel 20

20mm diameter head, 20mm wall stand off ℰ 2-11 mm grip range. Panel hole size 9 - 10 mm diameter.

- The best size of stand-off for your project will depend on the visual appearance your require discreet fixings or larger fittings which make more of a statement. Generally, smaller signs suit smaller fittings and larger signs suit larger head size wall fixings.
- Each box of fittings comes complete with wall plugs, screws, allen key and grub screws.
- Panels should be pre-drilled with holes normally 4 holes per panels. See Installation section on this page for more information.

| More Information          | High quality stainless steel standoff sign fixings for walls  Made from durable non rust 304 marine grade stainless steel, these standoff wall panel fixings are machined to the highest specifications. Unlike some inferior products which can tarnish or corrode, these Italian designed and manufactured fittings add a touch of class to your wall graphics and will last the course. The facetted head is cnc machined in the same Italian city as the famous Italian supercars are made – and to the same exacting standards. Simply put, the quality will not disappoint you.                                                         |
|---------------------------|-----------------------------------------------------------------------------------------------------------------------------------------------------------------------------------------------------------------------------------------------------------------------------------------------------------------------------------------------------------------------------------------------------------------------------------------------------------------------------------------------------------------------------------------------------------------------------------------------------------------------------------------------|
| Assembly and Installation | <ul> <li>Stainless stell wall sign fixings</li> <li>The base of each fitting must be screwed securely to the wall. Accurate positioning and drilling is required.</li> <li>Panels should be pre-drilled with holes - normally 4 holes per mid size panels (at the corners).</li> <li>Two fixings can be used with narrow strip panels, while extra large panels can require 6 or more stand-offs to ensure the sign remains secure.</li> <li>For larger panels, please take account of differential thermal expansion between the panel and the wall. This can be allowed for by drilling the panel with slightly oversized holes.</li> </ul> |
| Delivery and Returns      | <ul> <li>We offer a choice of delivery options tailored to the goods selected and your location, calculated for you automatically in the Checkout. When feasible, you will be offered options for Free, Economy or Next Day delivery.</li> <li>Any product returned by the purchaser must be unused and in its original packaging, which should be unmarked. If goods are received damaged or faulty we will take care of the problem.</li> <li>For detailed information about Delivery charges or Returns and refund policies, please click on the links below.</li> </ul>                                                                   |
| Include in Google Feed    | Yes                                                                                                                                                                                                                                                                                                                                                                                                                                                                                                                                                                                                                                           |
| Postable                  | No                                                                                                                                                                                                                                                                                                                                                                                                                                                                                                                                                                                                                                            |
| Small parcel              | No                                                                                                                                                                                                                                                                                                                                                                                                                                                                                                                                                                                                                                            |
| Oversize                  | No                                                                                                                                                                                                                                                                                                                                                                                                                                                                                                                                                                                                                                            |