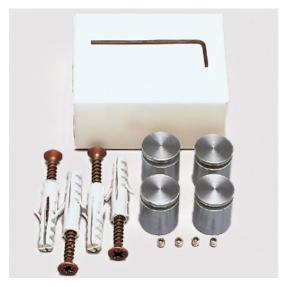

• Stainless steel standoff fixings are priced SINGLY.

**Please note:** as the standoffs are pre-packed in boxes of 4, kindly order in multiples of 4 units. 4 pieces is the minimum quantity which can be ordered.

#### Steel 20

20mm diameter head, 20mm wall stand off ℰ 2-11 mm grip range. Panel hole size 9 - 10 mm diameter.

- The best size of stand-off for your project will depend on the visual appearance your require discreet fixings or larger fittings which make more of a statement. Generally, smaller signs suit smaller fittings and larger signs suit larger head size wall fixings.
- Each box of fittings comes complete with wall plugs, screws, allen key and grub screws.
- Panels should be pre-drilled with holes normally 4 holes per panels. See Installation section on this page for more information.