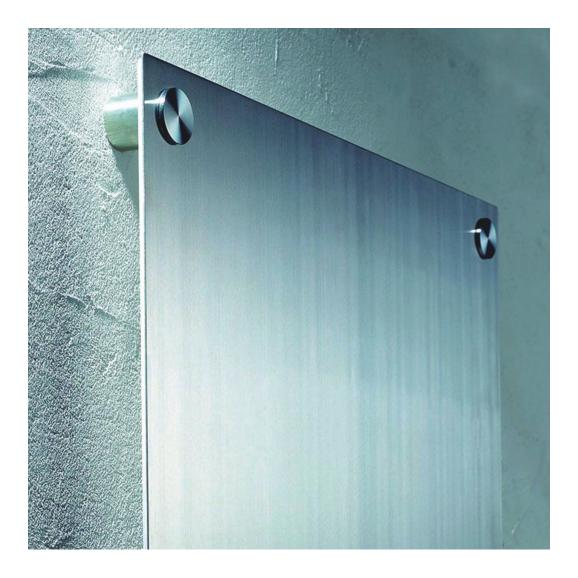

### Stand off panel fixings made from stainless steel

**Steel Range.** High-quality 304 grade stainless steel, elegant facet appearance. Head is inserted through the panel to be fixed and secured by tightening a grub screw from the side.

| More Information          | High quality stainless steel standoff sign fixings for walls  Made from durable non rust 304 marine grade stainless steel, these standoff wall panel fixings are machined to the highest specifications. Unlike some inferior products which can tarnish or corrode, these Italian designed and manufactured fittings add a touch of class to your wall graphics and will last the course. The facetted head is cnc machined in the same Italian city as the famous Italian supercars are made – and to the same exacting standards. Simply put, the quality will not disappoint you.                                                         |
|---------------------------|-----------------------------------------------------------------------------------------------------------------------------------------------------------------------------------------------------------------------------------------------------------------------------------------------------------------------------------------------------------------------------------------------------------------------------------------------------------------------------------------------------------------------------------------------------------------------------------------------------------------------------------------------|
| Assembly and Installation | <ul> <li>Stainless stell wall sign fixings</li> <li>The base of each fitting must be screwed securely to the wall. Accurate positioning and drilling is required.</li> <li>Panels should be pre-drilled with holes - normally 4 holes per mid size panels (at the corners).</li> <li>Two fixings can be used with narrow strip panels, while extra large panels can require 6 or more stand-offs to ensure the sign remains secure.</li> <li>For larger panels, please take account of differential thermal expansion between the panel and the wall. This can be allowed for by drilling the panel with slightly oversized holes.</li> </ul> |
| Delivery and Returns      | <ul> <li>We offer a choice of delivery options tailored to the goods selected and your location, calculated for you automatically in the Checkout. When feasible, you will be offered options for Free, Economy or Next Day delivery.</li> <li>Any product returned by the purchaser must be unused and in its original packaging, which should be unmarked. If goods are received damaged or faulty we will take care of the problem.</li> <li>For detailed information about Delivery charges or Returns and refund policies, please click on the links below.</li> </ul>                                                                   |
| Include in Google Feed    | Yes                                                                                                                                                                                                                                                                                                                                                                                                                                                                                                                                                                                                                                           |
| Postable                  | No                                                                                                                                                                                                                                                                                                                                                                                                                                                                                                                                                                                                                                            |
| Small parcel              | No                                                                                                                                                                                                                                                                                                                                                                                                                                                                                                                                                                                                                                            |
| Oversize                  | No                                                                                                                                                                                                                                                                                                                                                                                                                                                                                                                                                                                                                                            |