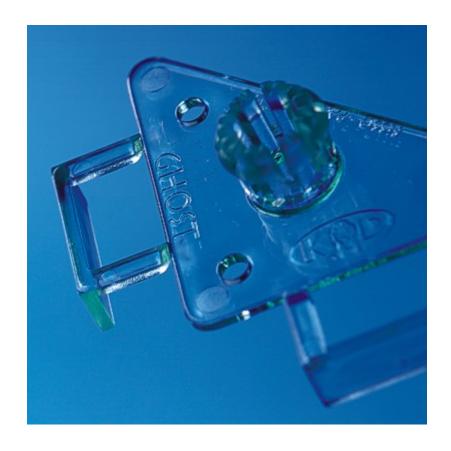

### Fisso Ghost concealed sign panel fixing.

The fisso Ghost sign fixing system is perfect where traditional standoff fixings are either impractical or would spoil the look of the picture / graphic panel or sign. The Ghost does still have the same effect of standing the graphic off the wall without disturbing the main image.

- Invisible sign fixing also for mounting pictures or photographs mounted on acrylic or other substrates.
- Easy fixing to panel and wall.
- Bond with clear adhesive pads supplied (panels up to 600 gm) or screw to rear of panel.
- Complete kit of 4 fixings. Drilling template included.
- Snap off panel positioners for a perfect fit every time
- Stands 18mm from the wall