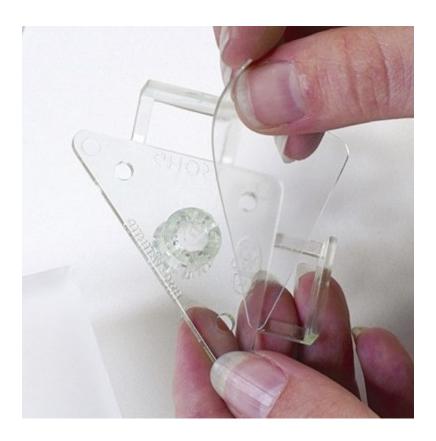

- Invisible sign fixing also for mounting pictures or photographs mounted on acrylic or other substrates.
- Easy fixing to panel and wall.
- Bond with clear adhesive pads supplied (panels up to 600 gm) or screw to rear of panel.
- Complete kit of 4 fixings. Drilling template included.
- Snap off panel positioners for a perfect fit every time
- Stands 18mm from the wall

Watch the "how to" video to see how easy it works! Important: Please view instructions under View more details.

|                        | Please check with a spirit level and then drill the wall using the precise locations now displayed on the wall. The supplied stand-off fittings can then be screwed to the wall using suitable wall plugs.  Ensure the grub screws face outwards so they can be accessed once the panel is in place.  The panel can then be offered up once more so that the posts engage precisely into the stand-off fittings. From the side of the metal stand-offs insert the allen key to tighten the grub screw and lock the panel in place.                                          |
|------------------------|-----------------------------------------------------------------------------------------------------------------------------------------------------------------------------------------------------------------------------------------------------------------------------------------------------------------------------------------------------------------------------------------------------------------------------------------------------------------------------------------------------------------------------------------------------------------------------|
| Delivery and Returns   | <ul> <li>We offer a choice of delivery options tailored to the goods selected and your location, calculated for you automatically in the Checkout. When feasible, you will be offered options for Free, Economy or Next Day delivery.</li> <li>Any product returned by the purchaser must be unused and in its original packaging, which should be unmarked. If goods are received damaged or faulty we will take care of the problem.</li> <li>For detailed information about Delivery charges or Returns and refund policies, please click on the links below.</li> </ul> |
| Include in Google Feed | Yes                                                                                                                                                                                                                                                                                                                                                                                                                                                                                                                                                                         |
| Postable               | No                                                                                                                                                                                                                                                                                                                                                                                                                                                                                                                                                                          |
| Small parcel           | No                                                                                                                                                                                                                                                                                                                                                                                                                                                                                                                                                                          |
| Oversize               | No                                                                                                                                                                                                                                                                                                                                                                                                                                                                                                                                                                          |