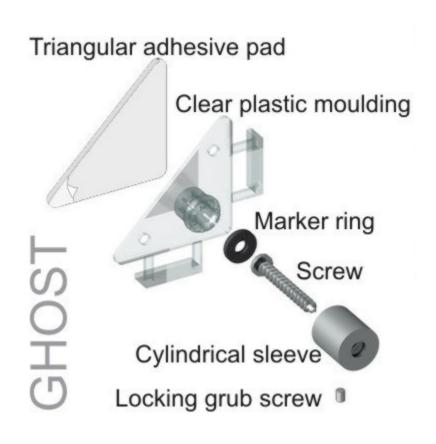

### Fisso Ghost concealed sign panel fixing.

The fisso Ghost sign fixing system is perfect where traditional standoff fixings are either impractical or would spoil the look of the picture / graphic panel or sign. The Ghost does still have the same effect of standing the graphic off the wall without disturbing the main image.

- Invisible sign fixing also for mounting pictures or photographs mounted on acrylic or other substrates.
- Easy fixing to panel and wall.
- Bond with clear adhesive pads supplied (panels up to 600 gm) or screw to rear of panel.
- Complete kit of 4 fixings. Drilling template included.
- Snap off panel positioners for a perfect fit every time
- Stands 18mm from the wall