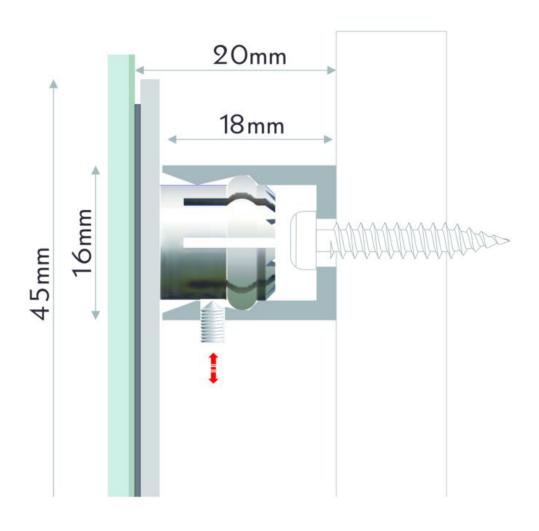

- Invisible sign fixing also for mounting pictures or photographs mounted on acrylic or other substrates.
- Easy fixing to panel and wall.
- Bond with clear adhesive pads supplied (panels up to 600 gm) or screw to rear of panel.
- Complete kit of 4 fixings. Drilling template included.
- Snap off panel positioners for a perfect fit every time
- Stands 18mm from the wall

Watch the "how to" video to see how easy it works! Important: Please view instructions under View more details.

|                        | Please check with a spirit level and then drill the wall using the precise locations now displayed on the wall. The supplied stand-off fittings can then be screwed to the wall using suitable wall plugs.  Ensure the grub screws face outwards so they can be accessed once the panel is in place.  The panel can then be offered up once more so that the posts engage precisely into the stand-off fittings. From the side of the metal stand-offs insert the allen key to tighten the grub screw and lock the panel in place.                                          |
|------------------------|-----------------------------------------------------------------------------------------------------------------------------------------------------------------------------------------------------------------------------------------------------------------------------------------------------------------------------------------------------------------------------------------------------------------------------------------------------------------------------------------------------------------------------------------------------------------------------|
| Delivery and Returns   | <ul> <li>We offer a choice of delivery options tailored to the goods selected and your location, calculated for you automatically in the Checkout. When feasible, you will be offered options for Free, Economy or Next Day delivery.</li> <li>Any product returned by the purchaser must be unused and in its original packaging, which should be unmarked. If goods are received damaged or faulty we will take care of the problem.</li> <li>For detailed information about Delivery charges or Returns and refund policies, please click on the links below.</li> </ul> |
| Include in Google Feed | Yes                                                                                                                                                                                                                                                                                                                                                                                                                                                                                                                                                                         |
| Postable               | No                                                                                                                                                                                                                                                                                                                                                                                                                                                                                                                                                                          |
| Small parcel           | No                                                                                                                                                                                                                                                                                                                                                                                                                                                                                                                                                                          |
| Oversize               | No                                                                                                                                                                                                                                                                                                                                                                                                                                                                                                                                                                          |