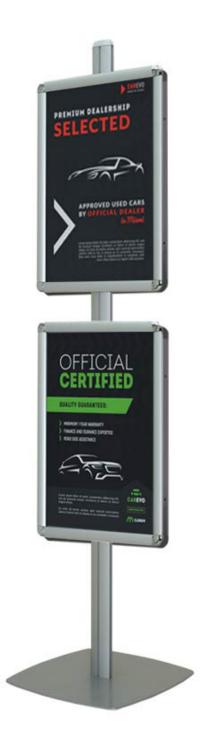

# Multiple poster display stand

Use this multiple display stand to make your information and promotions stand out wherever you are located. Especially useful where space is a premium, this stand can take up to six A2 frames (three on either side), so you can maximise the impact your messages make. Ideal for use in large retail centres with numerous brand concessions competing for customer attention, in busy travel hubs or hospitality venues and showrooms.

- Easy-action snap frames and poster covers included
- Displays two or four A2 posters in portrait
- Display six A2 posters in landscape
- Sturdy and stable square base safe to use in high footfall areas
- Overall height is 6ft 4 in
- Recommended for indoor use