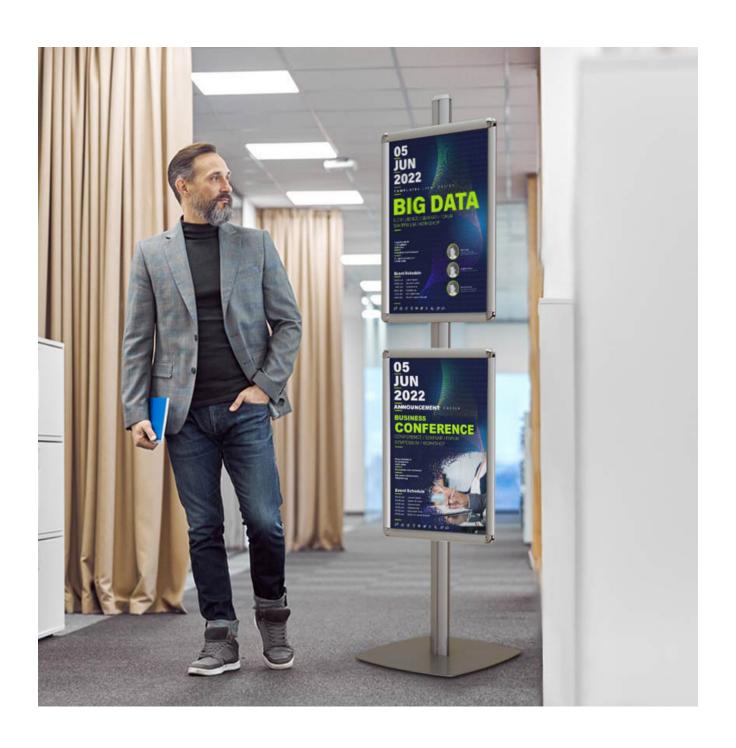

# Multiple poster display stand

Use this multiple display stand to make your information and promotions stand out wherever you are located. Especially useful where space is a premium, this stand can take up to six A2 frames (three on either side), so you can maximise the impact your messages make. Ideal for use in large retail centres with numerous brand concessions competing for customer attention, in busy travel hubs or hospitality venues and showrooms.

- Easy-action snap frames and poster covers included
- Displays two or four A2 posters in portrait
- Display six A2 posters in landscape
- Sturdy and stable square base safe to use in high footfall areas
- Overall height is 6ft 4 in
- Recommended for indoor use