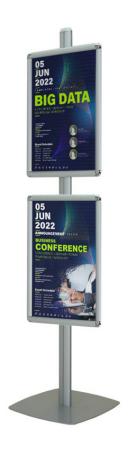

# Tall poster stand for multiple A2 posters

# Multiple poster display stand

Use this multiple display stand to make your information and promotions stand out wherever you are located. Especially useful where space is a premium, this stand can take up to six A2 frames (three on either side), so you can maximise the impact your messages make. Ideal for use in large retail centres with numerous brand concessions competing for customer attention, in busy travel hubs or hospitality venues and showrooms.

- Easy-action snap frames and poster covers included
- Displays two or four A2 posters in portrait
- Display six A2 posters in landscape
- Sturdy and stable square base safe to use in high footfall areas
- Overall height is 6ft 4 in
- Recommended for indoor use

#### Multiple frame configurations are possible:

- IC.2XA2 Can be single side with 2 frames or double-sided with 1 frame on each side. A2 frames can be mounted landscape or portrait. A version of this poster stand with literature dispenser shelf is also available.
- IC.4XA2 Double-sided 2 A2 size snap frames per side mounted landscape or portrait.
- IC.6XA2 Double-sided 3 A2 snap frames per side all landscape.
- Overall height is 1920mm (6ft 4in). Diameter of base: 450mm (18in).