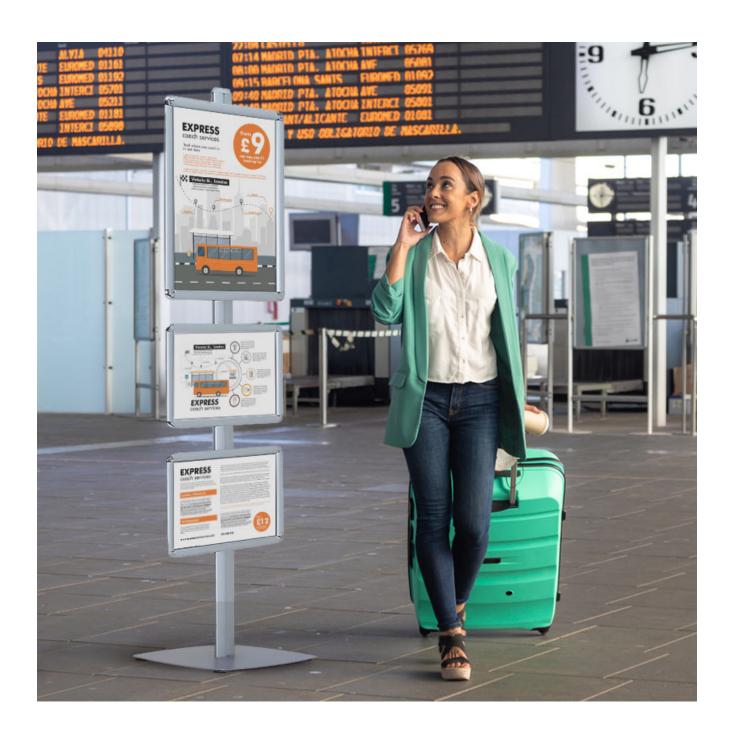

## **Short Description**

- 6ft Multiple frame poster stand
- Includes A2 and A3 snap frames for interesting information displays
- Great for promotion and information displays in travel hubs and centres

## Multiple frame stand with A2 and A3 poster frames.

Make your information displays stand out with this multiple frame stand with different-sized poster frames. Perfect for presenting promotions and information in one place – think travel hubs with ticket promos and timetables to display or salons with treatment offers and price lists.

• Easy-action snap frames and poster covers included

- Choose different frame layouts to maximize impact
- Sturdy and stable square base safe to use in high footfall areas
- Overall height is 6ft 4in
- Recommended for indoor use