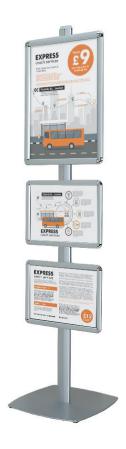

## **Short Description**

- 6ft Multiple frame poster stand
- Includes A2 and A3 snap frames for interesting information displays
- Great for promotion and information displays in travel hubs and centres

## Multiple frame stand with A2 and A3 poster frames.

Make your information displays stand out with this multiple frame stand with different-sized poster frames. Perfect for presenting promotions and information in one place – think travel hubs with ticket promos and timetables to display or salons with treatment offers and price lists.

• Easy-action snap frames and poster covers included

- Choose different frame layouts to maximize impact
- Sturdy and stable square base safe to use in high footfall areas
- Overall height is 6ft 4in
- Recommended for indoor use

#### Different variations are available:

- IC.1XA2.2XA3 1 x A2 frame and 2 x A3 frames for single-sided applications.
- IC.2XA2.4XA3 1 x A2 frame and 2 x A3 frames each side for double-sided display.

## **Additional Information**

| More Information          | Multiple poster frame holder  The multiple poster frame holder is available as a single- sided option with one A2 and two A3 frames or as a double-sided option with two A2 and four A3 snaps frames.  All A3 and A2 snap frames are supplied with poster cover sheets - ready to take A3 price signs and printed A2 posters - or whatever you want to display. The poster stand is ideal for regular change of price tickets and advertising - without dismantling. Simply snap open the frame and exchange the contents.                                                  |
|---------------------------|-----------------------------------------------------------------------------------------------------------------------------------------------------------------------------------------------------------------------------------------------------------------------------------------------------------------------------------------------------------------------------------------------------------------------------------------------------------------------------------------------------------------------------------------------------------------------------|
| Product Dimensions        | <ul> <li>Overall height = 6ft 4in (1920mm)</li> <li>Diameter of base = 18in (450mm)</li> <li>Weight = 9kgs (20lbs)</li> </ul>                                                                                                                                                                                                                                                                                                                                                                                                                                               |
| Assembly and Installation | Assembly is easy and takes just a few moments using the special Allen key tool which is included and your own small crosshead screwdriver. Choose the height and orientation of the frames to suit your display area. Once assembled, the whole unit can be moved as is or can be dismantled again easily.  Please contact us if you have any issues with building your stand - we're always happy to talk you through the steps!                                                                                                                                           |
| Delivery and Returns      | <ul> <li>We offer a choice of delivery options tailored to the goods selected and your location, calculated for you automatically in the Checkout. When feasible, you will be offered options for Free, Economy or Next Day delivery.</li> <li>Any product returned by the purchaser must be unused and in its original packaging, which should be unmarked. If goods are received damaged or faulty we will take care of the problem.</li> <li>For detailed information about Delivery charges or Returns and refund policies, please click on the links below.</li> </ul> |
| Include in Google Feed    | Yes                                                                                                                                                                                                                                                                                                                                                                                                                                                                                                                                                                         |
| Postable                  | No                                                                                                                                                                                                                                                                                                                                                                                                                                                                                                                                                                          |
| Small parcel              | No                                                                                                                                                                                                                                                                                                                                                                                                                                                                                                                                                                          |
| Oversize                  | No                                                                                                                                                                                                                                                                                                                                                                                                                                                                                                                                                                          |
|                           |                                                                                                                                                                                                                                                                                                                                                                                                                                                                                                                                                                             |