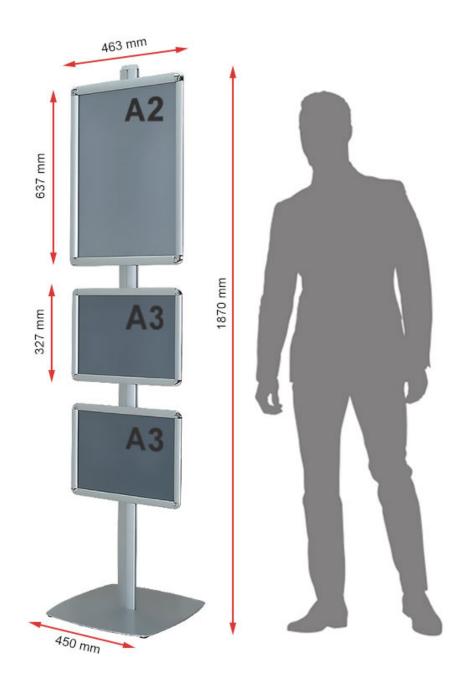

• Easy-action snap frames and poster covers included

- Choose different frame layouts to maximize impact
- Sturdy and stable square base safe to use in high footfall areas
- Overall height is 6ft 4in
- Recommended for indoor use

#### Different variations are available:

- IC.1XA2.2XA3 1 x A2 frame and 2 x A3 frames for single-sided applications.
- IC.2XA2.4XA3 1 x A2 frame and 2 x A3 frames each side for double-sided display.

## **Additional Information**

| More Information          | Multiple poster frame holder  The multiple poster frame holder is available as a single- sided option with one A2 and two A3 frames or as a double-sided option with two A2 and four A3 snaps frames.  All A3 and A2 snap frames are supplied with poster cover sheets - ready to take A3 price signs and printed A2 posters - or whatever you want to display. The poster stand is ideal for regular change of price tickets and advertising - without dismantling. Simply snap open the frame and exchange the contents.                                                  |
|---------------------------|-----------------------------------------------------------------------------------------------------------------------------------------------------------------------------------------------------------------------------------------------------------------------------------------------------------------------------------------------------------------------------------------------------------------------------------------------------------------------------------------------------------------------------------------------------------------------------|
| Product Dimensions        | <ul> <li>Overall height = 6ft 4in (1920mm)</li> <li>Diameter of base = 18in (450mm)</li> <li>Weight = 9kgs (20lbs)</li> </ul>                                                                                                                                                                                                                                                                                                                                                                                                                                               |
| Assembly and Installation | Assembly is easy and takes just a few moments using the special Allen key tool which is included and your own small crosshead screwdriver. Choose the height and orientation of the frames to suit your display area. Once assembled, the whole unit can be moved as is or can be dismantled again easily.  Please contact us if you have any issues with building your stand - we're always happy to talk you through the steps!                                                                                                                                           |
| Delivery and Returns      | <ul> <li>We offer a choice of delivery options tailored to the goods selected and your location, calculated for you automatically in the Checkout. When feasible, you will be offered options for Free, Economy or Next Day delivery.</li> <li>Any product returned by the purchaser must be unused and in its original packaging, which should be unmarked. If goods are received damaged or faulty we will take care of the problem.</li> <li>For detailed information about Delivery charges or Returns and refund policies, please click on the links below.</li> </ul> |
| Include in Google Feed    | Yes                                                                                                                                                                                                                                                                                                                                                                                                                                                                                                                                                                         |
| Postable                  | No                                                                                                                                                                                                                                                                                                                                                                                                                                                                                                                                                                          |
| Small parcel              | No                                                                                                                                                                                                                                                                                                                                                                                                                                                                                                                                                                          |
| Oversize                  | No                                                                                                                                                                                                                                                                                                                                                                                                                                                                                                                                                                          |
|                           |                                                                                                                                                                                                                                                                                                                                                                                                                                                                                                                                                                             |