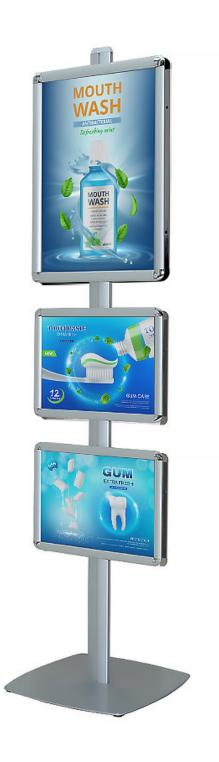

## **Short Description**

- 6ft Multiple frame poster stand
- Includes A2 and A3 snap frames for interesting information displays
- Great for promotion and information displays in travel hubs and centres

## Multiple frame stand with A2 and A3 poster frames.

Make your information displays stand out with this multiple frame stand with different-sized poster frames. Perfect for presenting promotions and information in one place – think travel hubs with ticket promos and timetables to display or salons with treatment offers and price lists.

• Easy-action snap frames and poster covers included

- Choose different frame layouts to maximize impact
- Sturdy and stable square base safe to use in high footfall areas
- Overall height is 6ft 4in
- Recommended for indoor use

#### Different variations are available:

- IC.1XA2.2XA3 1 x A2 frame and 2 x A3 frames for single-sided applications.
- IC.2XA2.4XA3 1 x A2 frame and 2 x A3 frames each side for double-sided display.