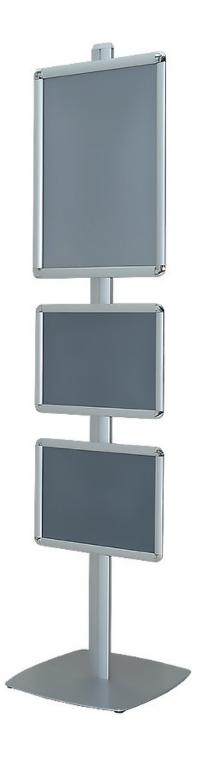

## **Short Description**

- 6ft Multiple frame poster stand
- Includes A2 and A3 snap frames for interesting information displays
- Great for promotion and information displays in travel hubs and centres

## Multiple frame stand with A2 and A3 poster frames.

Make your information displays stand out with this multiple frame stand with different-sized poster frames. Perfect for presenting promotions and information in one place – think travel hubs with ticket promos and timetables to display or salons with treatment offers and price lists.

• Easy-action snap frames and poster covers included

- Choose different frame layouts to maximize impact
- Sturdy and stable square base safe to use in high footfall areas
- Overall height is 6ft 4in
- Recommended for indoor use

#### Different variations are available:

- IC.1XA2.2XA3 1 x A2 frame and 2 x A3 frames for single-sided applications.
- IC.2XA2.4XA3 1 x A2 frame and 2 x A3 frames each side for double-sided display.