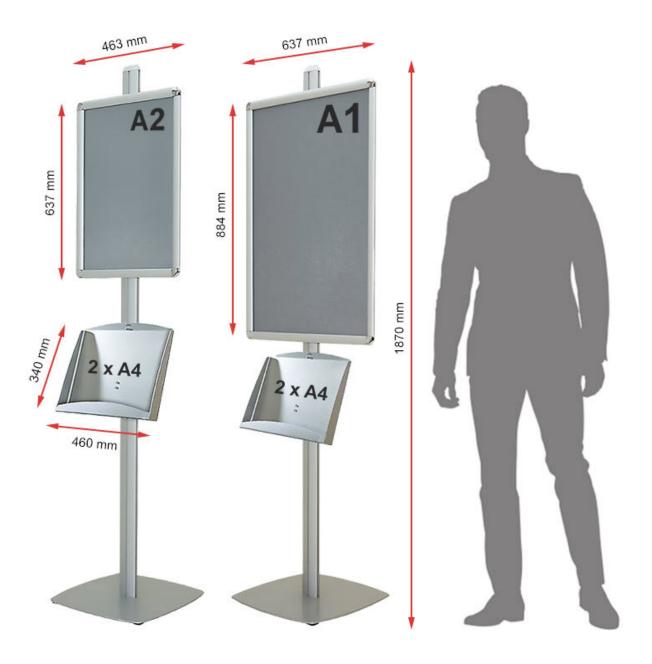

• Easy-action snap frames included

- Poster frame can be mounted in portrait or landscape
- Snap frames supplied with poster cover sheets
- Includes steel literature holders with large capacity for A4 brochures
- Brochure rack sits A4 brochures side-by-side or A3 landscape
- Student and stable square base safe to use in hight footfall areas
- Overall height is 1.8m

Frame and brochure box combinations:

- IC.1XA2/1SH 1x A2 frame and 1 x double A4 literature shelf, single sided. (Displays 2 A4 brochures)
- IC.2XA2/2SH -1 x A2 frame and 1 x double A4 literature shelf each side. (Displays 4 A4 brochures)
- IC.2XA2/4SH 1 x A2 frame and 2 x double A4 literature shelves **each side**. (Lets you display 8 A4 brochures or catalogues).

# **Additional Information**

| More Information          | <b>Information point display stand</b><br>The information stand is made from robust aluminium<br>with a heavy weighted base for extra stability for high<br>footfall areas. The professional quality snap-click frames<br>are simple to use and allow you to change your material<br>quickly and easily. The brochure holders are made from<br>steel with a durable silver paint finish and have a large<br>capacity for brochures or leaflets.<br>The literature shelf can be set at the desired height. Extra<br>shelves can be purchased online: Steel literature shelf. |
|---------------------------|-----------------------------------------------------------------------------------------------------------------------------------------------------------------------------------------------------------------------------------------------------------------------------------------------------------------------------------------------------------------------------------------------------------------------------------------------------------------------------------------------------------------------------------------------------------------------------|
| Product Dimensions        | <ul> <li>Overall height = 6ft 4in (1920mm)</li> <li>Diameter of base = 18in (450mm)</li> <li>Weight = 9kgs (20lbs)</li> </ul>                                                                                                                                                                                                                                                                                                                                                                                                                                               |
| Assembly and Installation | Assembly is easy and takes just a few moments using the<br>special Allen key took which is included and your won<br>small crosshead screwdriver. Choose the height and<br>orientation of the frames to suit your display area.<br>Once assembled, the whole unit can be moved as is or can<br>be dismantled again easily.<br>Please contact us if you have any issues with building<br>your stand - we're always happy to talk you through the<br>steps!                                                                                                                    |
| Delivery and Returns      | <ul> <li>We offer a choice of delivery options tailored to the goods selected and your location, calculated for you automatically in the Checkout. When feasible, you will be offered options for Free, Economy or Next Day delivery.</li> <li>Any product returned by the purchaser must be unused and in its original packaging, which should be unmarked. If goods are received damaged or faulty we will take care of the problem.</li> <li>For detailed information about Delivery charges or Returns and refund policies, please click on the links below.</li> </ul> |
| Include in Google Feed    | Yes                                                                                                                                                                                                                                                                                                                                                                                                                                                                                                                                                                         |
| Postable                  | No                                                                                                                                                                                                                                                                                                                                                                                                                                                                                                                                                                          |
| Small parcel              | No                                                                                                                                                                                                                                                                                                                                                                                                                                                                                                                                                                          |
| Oversize                  | No                                                                                                                                                                                                                                                                                                                                                                                                                                                                                                                                                                          |