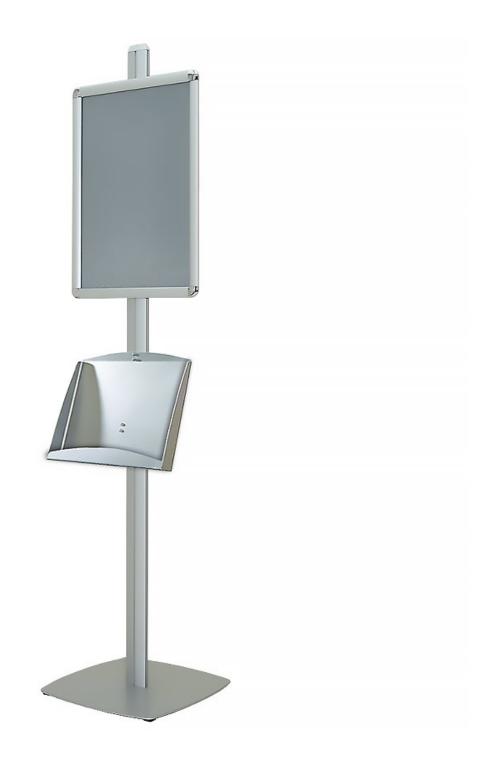

#### Display stand with brochure rack

This display stand with brochure rack is perfect for promoting your brand or services and dispensing information literature. The tall display stand includes a large A2 poster frame for your graphics or messages and one or two leaflet rack(s) for literature that you want your customers or clients to take with them.

• Easy-action snap frames included

- Poster frame can be mounted in portrait or landscape
- Snap frames supplied with poster cover sheets
- Includes steel literature holders with large capacity for A4 brochures
- Brochure rack sits A4 brochures side-by-side or A3 landscape
- Student and stable square base safe to use in hight footfall areas
- Overall height is 1.8m