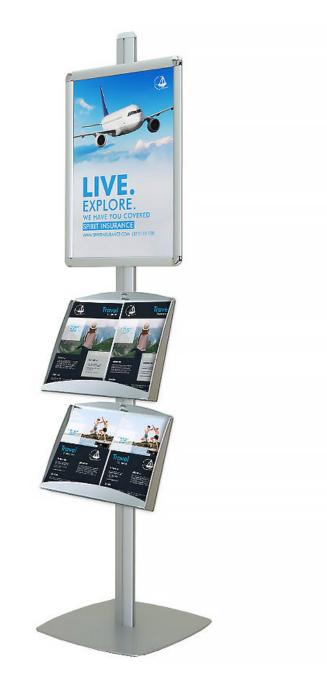

#### Display stand with brochure rack

This display stand with brochure rack is perfect for promoting your brand or services and dispensing information literature. The tall display stand includes a large A2 poster frame for your graphics or messages and one or two leaflet rack(s) for literature that you want your customers or clients to take with them.

• Easy-action snap frames included

- Poster frame can be mounted in portrait or landscape
- Snap frames supplied with poster cover sheets
- Includes steel literature holders with large capacity for A4 brochures
- Brochure rack sits A4 brochures side-by-side or A3 landscape
- Student and stable square base safe to use in hight footfall areas
- Overall height is 1.8m

Frame and brochure box combinations:

- IC.1XA2/1SH 1x A2 frame and 1 x double A4 literature shelf, single sided. (Displays 2 A4 brochures)
- IC.2XA2/2SH -1 x A2 frame and 1 x double A4 literature shelf each side. (Displays 4 A4 brochures)
- IC.2XA2/4SH 1 x A2 frame and 2 x double A4 literature shelves **each side**. (Lets you display 8 A4 brochures or catalogues).