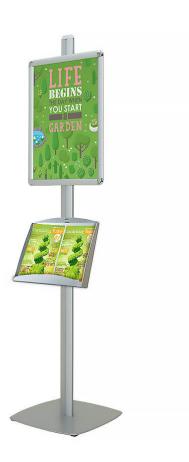

#### Display stand with brochure rack

This display stand with brochure rack is perfect for promoting your brand or services and dispensing information literature. The tall display stand includes a large A2 poster frame for your graphics or messages and one or two leaflet rack(s) for literature that you want your customers or clients to take with them.

• Easy-action snap frames included

- Poster frame can be mounted in portrait or landscape
- Snap frames supplied with poster cover sheets
- Includes steel literature holders with large capacity for A4 brochures
- Brochure rack sits A4 brochures side-by-side or A3 landscape
- Student and stable square base safe to use in hight footfall areas
- Overall height is 1.8m

Frame and brochure box combinations:

- IC.1XA2/1SH 1x A2 frame and 1 x double A4 literature shelf, single sided. (Displays 2 A4 brochures)
- IC.2XA2/2SH -1 x A2 frame and 1 x double A4 literature shelf each side. (Displays 4 A4 brochures)
- IC.2XA2/4SH 1 x A2 frame and 2 x double A4 literature shelves **each side**. (Lets you display 8 A4 brochures or catalogues).