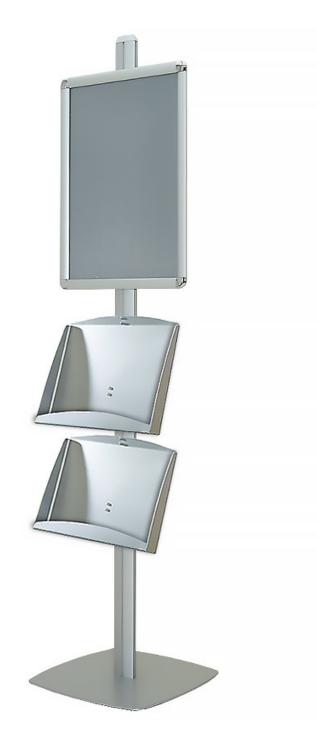

#### Display stand with brochure rack

This display stand with brochure rack is perfect for promoting your brand or services and dispensing information literature. The tall display stand includes a large A2 poster frame for your graphics or messages and one or two leaflet rack(s) for literature that you want your customers or clients to take with them.

• Easy-action snap frames included

- Poster frame can be mounted in portrait or landscape
- Snap frames supplied with poster cover sheets
- Includes steel literature holders with large capacity for A4 brochures
- Brochure rack sits A4 brochures side-by-side or A3 landscape
- Student and stable square base safe to use in hight footfall areas
- Overall height is 1.8m

Frame and brochure box combinations:

- IC.1XA2/1SH 1x A2 frame and 1 x double A4 literature shelf, single sided. (Displays 2 A4 brochures)
- IC.2XA2/2SH -1 x A2 frame and 1 x double A4 literature shelf each side. (Displays 4 A4 brochures)
- IC.2XA2/4SH 1 x A2 frame and 2 x double A4 literature shelves **each side**. (Lets you display 8 A4 brochures or catalogues).

### Information point display stand

The information stand is made from robust aluminium and features a heavy weighted base giving this sign stand extra stability for high footfall areas, the professional quality snap click frames are simple to use and mean the printed posters can be changed quickly and easily with each new promotion. The brochure holders are made from steel with a durable silver paint finish and have a large capacity for brochures or leaflets. This stand also benefits from being fully recyclable at the end of its life cycle.