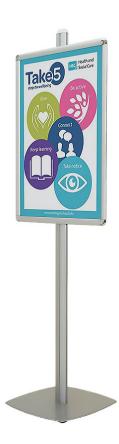

### **Short Description**

- Information display stand with A1 poster frame(s)
- Display up to four A1 posters
- Strong, sturdy and stable for advertising and information displays

### Information display stand - display multiple A1 posters

Make sure your messages stand out with information display stand which can hold up to four A1 posters. An excellent choice for large education centres – academies, colleges, and universities – this poster stand with its stable base is perfect for directing students and visitors around campus. Posters and other printed material is easily and quickly changed using the snap-open-and-shut frame(s) included.

- 6ft tall ensures your information stands out
- Easy-action snap frames and poster covers included
- Poster frame can be mounted in portrait or landscape
- Sturdy and square base provides extra stability in high footfall areas