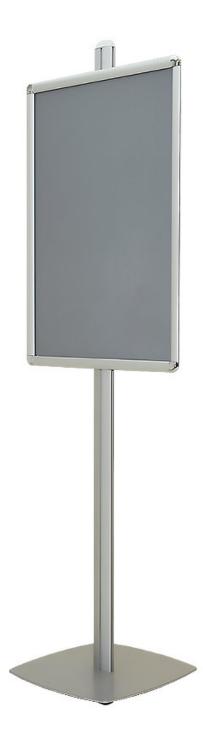

# **Additional Information**

| More Information          | Tall A1 poster display stand  This tall A1 poster display stand is a strong and sturdy choice for displaying messages, information, and advertisements in any number of locations.  Overall height = 6ft 4in (1920mm)  Diameter of base = 18in (450mm)  Weight = 9kgs (20lbs)  A1 snaps have a stylish 30mm wide profile to your display off perfectly  Posters can be printed on ordinary poster paper and heavier grade glossy or laminated prints can be used without the poster cover sheet. The recommended print thickness is approx. 500 micron (0.5mm) if not using the poster covers. |
|---------------------------|------------------------------------------------------------------------------------------------------------------------------------------------------------------------------------------------------------------------------------------------------------------------------------------------------------------------------------------------------------------------------------------------------------------------------------------------------------------------------------------------------------------------------------------------------------------------------------------------|
| Product Dimensions        | <ul> <li>Overall height = 6ft 4in (1920mm)</li> <li>Diameter of base = 18in (450mm)</li> <li>Weight = 9kgs (20lbs)</li> </ul>                                                                                                                                                                                                                                                                                                                                                                                                                                                                  |
| Assembly and Installation | Two-person assembly is recommended, although the tall A1 poster display stand can be assembled by an individual. A crosshead screwdriver (not included) is required.                                                                                                                                                                                                                                                                                                                                                                                                                           |
| Delivery and Returns      | <ul> <li>We offer a choice of delivery options tailored to the goods selected and your location, calculated for you automatically in the Checkout. When feasible, you will be offered options for Free, Economy or Next Day delivery.</li> <li>Any product returned by the purchaser must be unused and in its original packaging, which should be unmarked. If goods are received damaged or faulty we will take care of the problem.</li> <li>For detailed information about Delivery charges or Returns and refund policies, please click on the links below.</li> </ul>                    |
| Include in Google Feed    | Yes                                                                                                                                                                                                                                                                                                                                                                                                                                                                                                                                                                                            |
| Postable                  | No                                                                                                                                                                                                                                                                                                                                                                                                                                                                                                                                                                                             |
| Small parcel              | No                                                                                                                                                                                                                                                                                                                                                                                                                                                                                                                                                                                             |
| Oversize                  | No                                                                                                                                                                                                                                                                                                                                                                                                                                                                                                                                                                                             |