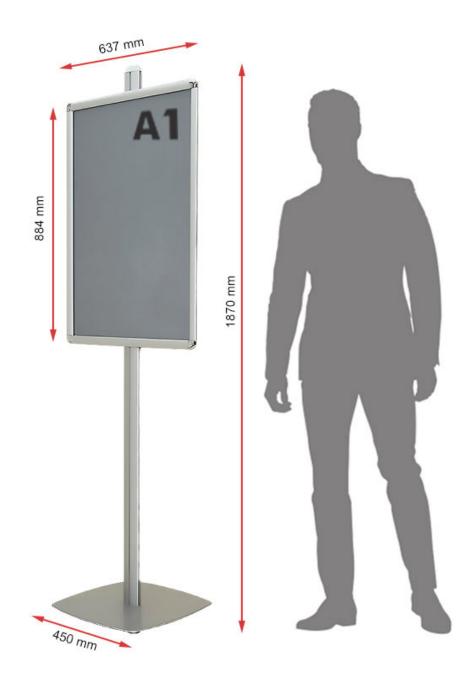

# **Additional Information**

| More Information          | Tall A1 poster display stand  This tall A1 poster display stand is a strong and sturdy choice for displaying messages, information, and advertisements in any number of locations.  Overall height = 6ft 4in (1920mm)  Diameter of base = 18in (450mm)  Weight = 9kgs (20lbs)  A1 snaps have a stylish 30mm wide profile to your display off perfectly  Posters can be printed on ordinary poster paper and heavier grade glossy or laminated prints can be used without the poster cover sheet. The recommended print thickness is approx. 500 micron (0.5mm) if not using the poster covers. |
|---------------------------|------------------------------------------------------------------------------------------------------------------------------------------------------------------------------------------------------------------------------------------------------------------------------------------------------------------------------------------------------------------------------------------------------------------------------------------------------------------------------------------------------------------------------------------------------------------------------------------------|
| Product Dimensions        | <ul> <li>Overall height = 6ft 4in (1920mm)</li> <li>Diameter of base = 18in (450mm)</li> <li>Weight = 9kgs (20lbs)</li> </ul>                                                                                                                                                                                                                                                                                                                                                                                                                                                                  |
| Assembly and Installation | Two-person assembly is recommended, although the tall A1 poster display stand can be assembled by an individual. A crosshead screwdriver (not included) is required.                                                                                                                                                                                                                                                                                                                                                                                                                           |
| Delivery and Returns      | <ul> <li>We offer a choice of delivery options tailored to the goods selected and your location, calculated for you automatically in the Checkout. When feasible, you will be offered options for Free, Economy or Next Day delivery.</li> <li>Any product returned by the purchaser must be unused and in its original packaging, which should be unmarked. If goods are received damaged or faulty we will take care of the problem.</li> <li>For detailed information about Delivery charges or Returns and refund policies, please click on the links below.</li> </ul>                    |
| Include in Google Feed    | Yes                                                                                                                                                                                                                                                                                                                                                                                                                                                                                                                                                                                            |
| Postable                  | No                                                                                                                                                                                                                                                                                                                                                                                                                                                                                                                                                                                             |
| Small parcel              | No                                                                                                                                                                                                                                                                                                                                                                                                                                                                                                                                                                                             |
| Oversize                  | No                                                                                                                                                                                                                                                                                                                                                                                                                                                                                                                                                                                             |