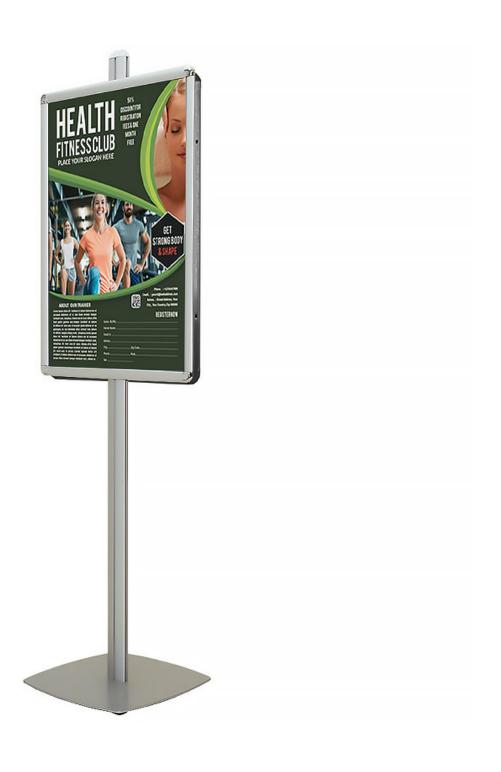

### **Short Description**

- Information display stand with A1 poster frame(s)
- Display up to four A1 posters
- Strong, sturdy and stable for advertising and information displays

### Information display stand - display multiple A1 posters

Make sure your messages stand out with information display stand which can hold up to four A1 posters. An excellent choice for large education centres – academies, colleges, and universities – this poster stand with its stable base is perfect for directing students and visitors around campus. Posters and other printed material is easily and quickly changed using the snap-open-and-shut frame(s) included.

- 6ft tall ensures your information stands out
- Easy-action snap frames and poster covers included
- Poster frame can be mounted in portrait or landscape
- Sturdy and square base provides extra stability in high footfall areas