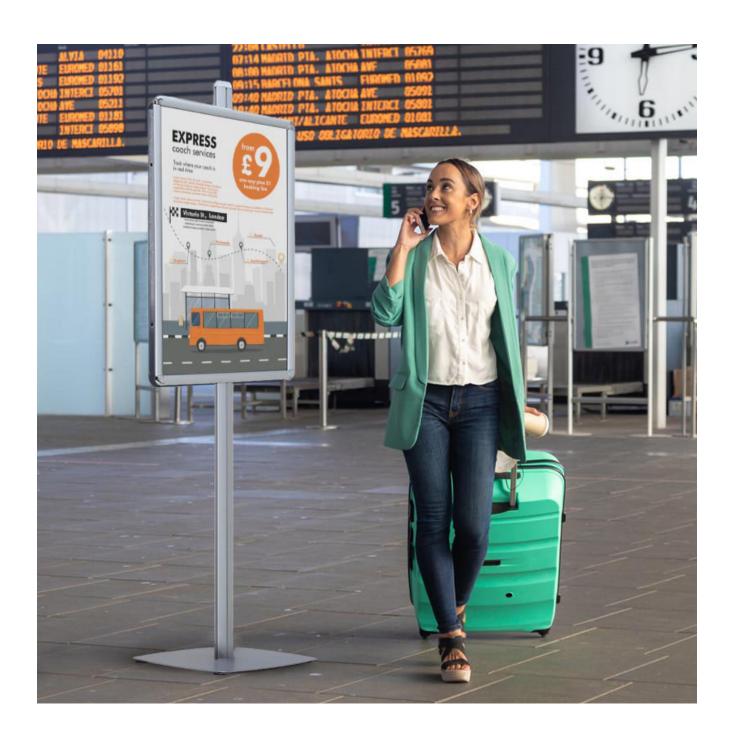

### Information display stand - display multiple A1 posters

Make sure your messages stand out with information display stand which can hold up to four A1 posters. An excellent choice for large education centres – academies, colleges, and universities – this poster stand with its stable base is perfect for directing students and visitors around campus. Posters and other printed material is easily and quickly changed using the snap-open-and-shut frame(s) included.

- 6ft tall ensures your information stands out
- Easy-action snap frames and poster covers included
- Poster frame can be mounted in portrait or landscape
- Sturdy and square base provides extra stability in high footfall areas