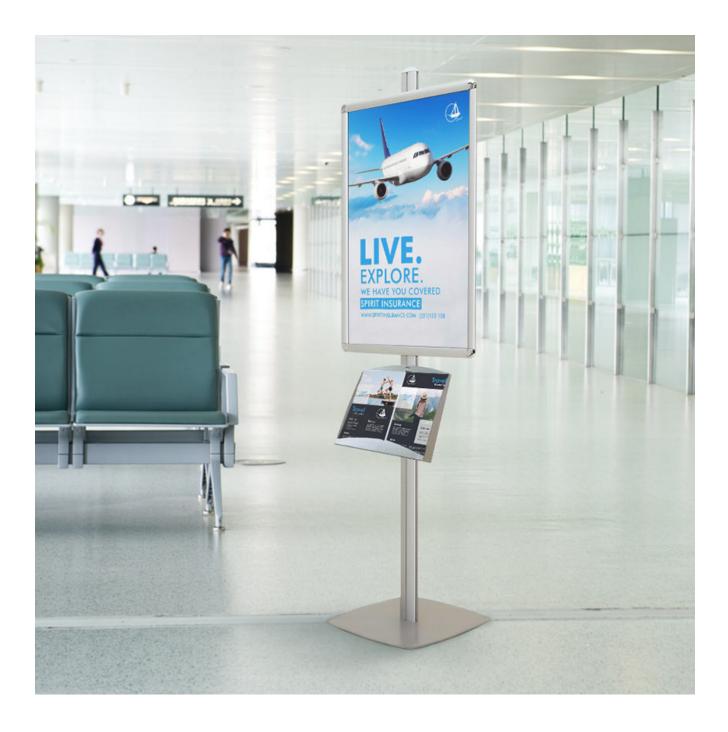

## Poster stand with brochure shelf

Use a poster stand with brochure shelf wherever you need to promote your brand and services and provide 'take home' information. This tall stand includes a large A1 poster frame for your images and messages and a sturdy literature shelf to hold your leaflets, brochures, and catalogues. Perfect for use in showrooms, exhibitions, large retail spaces and travel centres – train stations, airports, etc.

Use wherever space is at a premium, in heavy footfall areas and wherever you want to catch the attention of passers-by. Ideal for advertising or information displays.

| More Information          | <b>Retail poster holder with literature</b><br><b>shelves</b><br>The retail poster holder with literature shelves is made<br>from sturdy aluminium with an epoxy-coated steel base<br>for excellent stability indoors or undercover out of the<br>wind. The professional quality snap-click frames are<br>simple to use and allow you to change your material<br>quickly and easily.                                                                                                                                                                                        |
|---------------------------|-----------------------------------------------------------------------------------------------------------------------------------------------------------------------------------------------------------------------------------------------------------------------------------------------------------------------------------------------------------------------------------------------------------------------------------------------------------------------------------------------------------------------------------------------------------------------------|
| Product Dimensions        | <ul> <li>Overall height = 6ft 4in (1920mm)</li> <li>Diameter of base = 18in (450mm)</li> <li>Weight of base = 9kg (20lbs)</li> <li>A1 is a standard poster size - approx. 33" tall by 24" wide (exact size is 841mm x 594mm)</li> </ul>                                                                                                                                                                                                                                                                                                                                     |
| Assembly and Installation | Two-person assembly is recommended, although the tall A1 poster stand with brochure shelf can be assembled by an individual. A cross head screwdriver (not included) is required.                                                                                                                                                                                                                                                                                                                                                                                           |
| Delivery and Returns      | <ul> <li>We offer a choice of delivery options tailored to the goods selected and your location, calculated for you automatically in the Checkout. When feasible, you will be offered options for Free, Economy or Next Day delivery.</li> <li>Any product returned by the purchaser must be unused and in its original packaging, which should be unmarked. If goods are received damaged or faulty we will take care of the problem.</li> <li>For detailed information about Delivery charges or Returns and refund policies, please click on the links below.</li> </ul> |
| Include in Google Feed    | Yes                                                                                                                                                                                                                                                                                                                                                                                                                                                                                                                                                                         |
| Postable                  | No                                                                                                                                                                                                                                                                                                                                                                                                                                                                                                                                                                          |
| Small parcel              | No                                                                                                                                                                                                                                                                                                                                                                                                                                                                                                                                                                          |
| Oversize                  | No                                                                                                                                                                                                                                                                                                                                                                                                                                                                                                                                                                          |