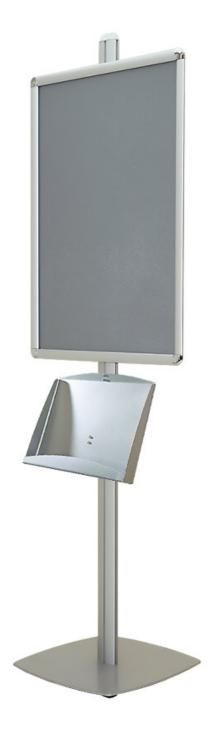

## **Short Description**

- Retail poster holder for posters and brochures
- A1 snap poster frame and literature shelves included
- Perfect for promo pictures and information leaflets or brochures

## Poster stand with brochure shelf

Use a poster stand with brochure shelf wherever you need to promote your brand and services and provide 'take home' information. This tall stand includes a large A1 poster frame for your images and messages and a sturdy literature shelf to hold your leaflets, brochures, and catalogues. Perfect for use in showrooms, exhibitions, large retail spaces and travel centres – train stations, airports, etc.

- Easy-action snap frame and poster covers included
- Brochure rack sits A4 brochures side-by-side or A3 landscape
- Stand made from sturdy aluminium for stability and durability
- Poster frame height adjustable
- Available in single- or double-sided options
- Double-sided stand includes 2 literature shelves
- Literature shelves made from steel finished with silver epoxy
- Overall height is 2m