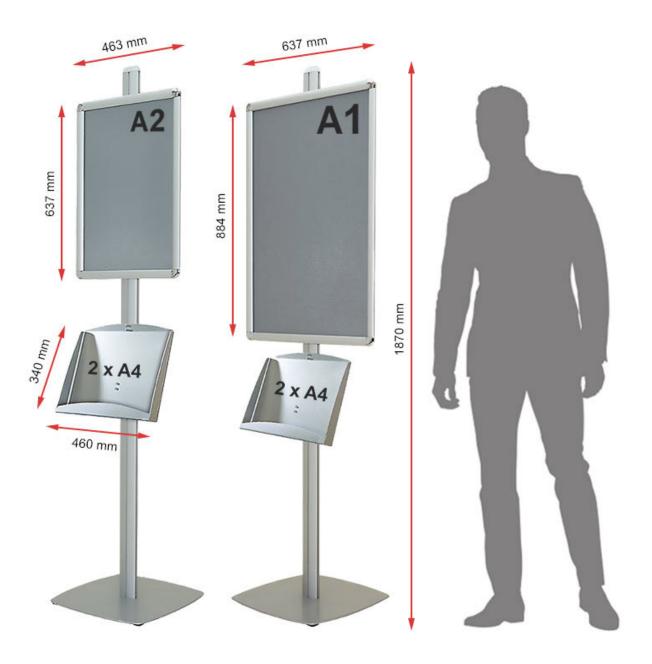

- Easy-action snap frame and poster covers included
- Brochure rack sits A4 brochures side-by-side or A3 landscape
- Stand made from sturdy aluminium for stability and durability
- Poster frame height adjustable
- Available in single- or double-sided options
- Double-sided stand includes 2 literature shelves
- Literature shelves made from steel finished with silver epoxy
- Overall height is 2m

Use wherever space is at a premium, in heavy footfall areas and wherever you want to catch the attention of passers-by. Ideal for advertising or information displays.

| More Information          | <b>Retail poster holder with literature</b><br><b>shelves</b><br>The retail poster holder with literature shelves is made<br>from sturdy aluminium with an epoxy-coated steel base<br>for excellent stability indoors or undercover out of the<br>wind. The professional quality snap-click frames are<br>simple to use and allow you to change your material<br>quickly and easily.                                                                                                                                                                                        |
|---------------------------|-----------------------------------------------------------------------------------------------------------------------------------------------------------------------------------------------------------------------------------------------------------------------------------------------------------------------------------------------------------------------------------------------------------------------------------------------------------------------------------------------------------------------------------------------------------------------------|
| Product Dimensions        | <ul> <li>Overall height = 6ft 4in (1920mm)</li> <li>Diameter of base = 18in (450mm)</li> <li>Weight of base = 9kg (20lbs)</li> <li>A1 is a standard poster size - approx. 33" tall by 24" wide (exact size is 841mm x 594mm)</li> </ul>                                                                                                                                                                                                                                                                                                                                     |
| Assembly and Installation | Two-person assembly is recommended, although the tall A1 poster stand with brochure shelf can be assembled by an individual. A cross head screwdriver (not included) is required.                                                                                                                                                                                                                                                                                                                                                                                           |
| Delivery and Returns      | <ul> <li>We offer a choice of delivery options tailored to the goods selected and your location, calculated for you automatically in the Checkout. When feasible, you will be offered options for Free, Economy or Next Day delivery.</li> <li>Any product returned by the purchaser must be unused and in its original packaging, which should be unmarked. If goods are received damaged or faulty we will take care of the problem.</li> <li>For detailed information about Delivery charges or Returns and refund policies, please click on the links below.</li> </ul> |
| Include in Google Feed    | Yes                                                                                                                                                                                                                                                                                                                                                                                                                                                                                                                                                                         |
| Postable                  | No                                                                                                                                                                                                                                                                                                                                                                                                                                                                                                                                                                          |
| Small parcel              | No                                                                                                                                                                                                                                                                                                                                                                                                                                                                                                                                                                          |
| Oversize                  | No                                                                                                                                                                                                                                                                                                                                                                                                                                                                                                                                                                          |