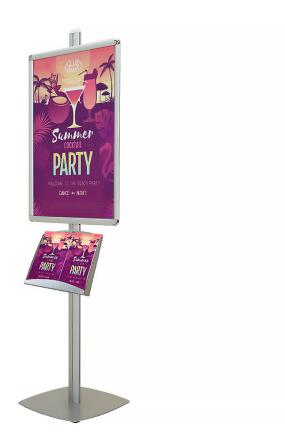

## **Short Description**

- Retail poster holder for posters and brochures
- A1 snap poster frame and literature shelves included
- Perfect for promo pictures and information leaflets or brochures

## Poster stand with brochure shelf

Use a poster stand with brochure shelf wherever you need to promote your brand and services and provide 'take home' information. This tall stand includes a large A1 poster frame for your images and messages and a sturdy literature shelf to hold your leaflets, brochures, and catalogues. Perfect for use in showrooms, exhibitions, large retail spaces and travel centres – train stations, airports, etc.

- Easy-action snap frame and poster covers included
- Brochure rack sits A4 brochures side-by-side or A3 landscape
- Stand made from sturdy aluminium for stability and durability
- Poster frame height adjustable
- Available in single- or double-sided options
- Double-sided stand includes 2 literature shelves
- Literature shelves made from steel finished with silver epoxy
- Overall height is 2m