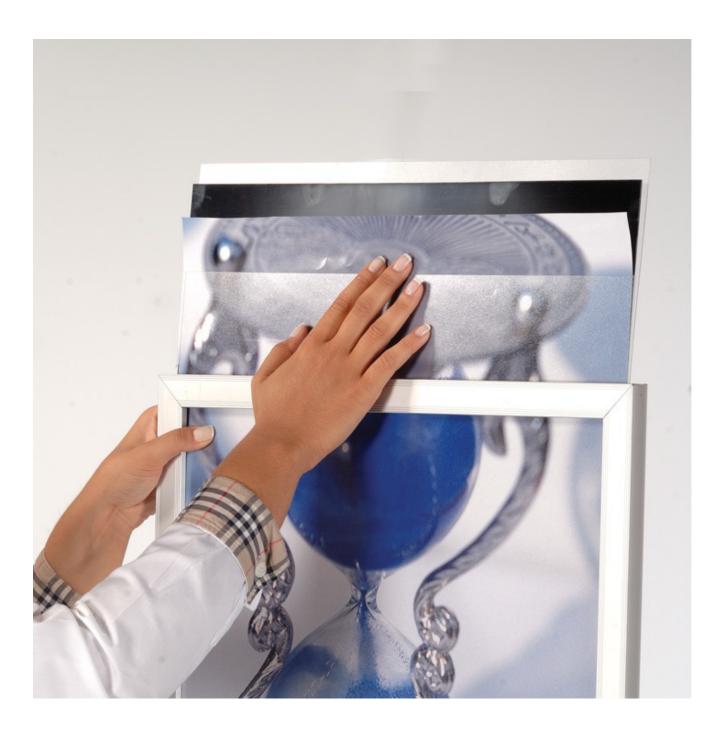

#### Poster holder stands for promotions and information displays

Use the InfoStand poster holder stand for promotions and information displays that are sure to catch

Display posters double-sided with poster protectors and advider to stop print show-through
Display rigid sign boards zmm, zmm or 4mm thick without backing sheets or poster protectors

#### Poster stand specification

The silver InfoStand has an oval shape heavy steel base and twin tubular steel legs. The poster frame is made of aluminium and finished in silver. The frame has a poster entry slot at the top. You can drop in two posters on either side of the supplied backing sheet, i.e. one facing each way. Or you can insert a double-sided printed display board up to 4µm thick (discarding the supplied backing sheet). Either way, you get two clear plastic poster cover sheets that serve to protect your posters. The tubes which join the base to the underside of the frame are assembled quickly to create a strong poster stand.