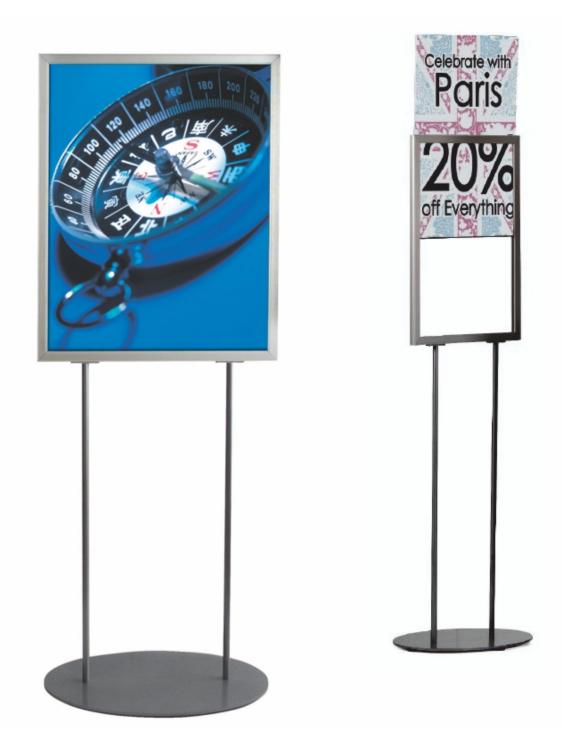

Silver poster stand A2 and A1

#### Standing advertising - InfoStand poster stands

The InfoStand is an excellent choice for all your standing advertising.

Simple, easy to assemble, robust and stable - it is easy to see why these poster display stands have become popular in a wide range of settings from retail to hospitality to education providers!

- A2 InfoStand is 1.5m tall.
- A1 InfoStand is 1.7m tall.
- Flat oval metal base with twin legs provides great stability
- Posters or display boards are easily slotted in from the top
- Includes poster cover sheets and an opaque divider for double-sided displays
- Classic silver finish a contemporary black finish version is also available