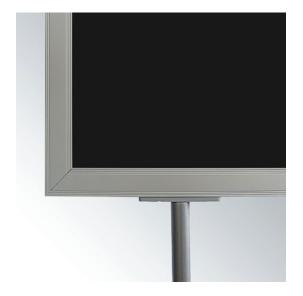

#### Poster stand specification

The silver InfoStand has an oval shape heavy steel base and twin tubular steel legs. The poster frame is made of aluminium and finished in silver. The frame has a poster entry slot at the top. You can drop in two posters on either side of the supplied backing sheet, i.e. one facing each way. Or you can insert a double-sided printed display board up to 4µm thick (discarding the supplied backing sheet). Either way, you get two clear plastic poster cover sheets that serve to protect your posters. The tubes which join the base to the underside of the frame are assembled quickly to create a strong poster stand.