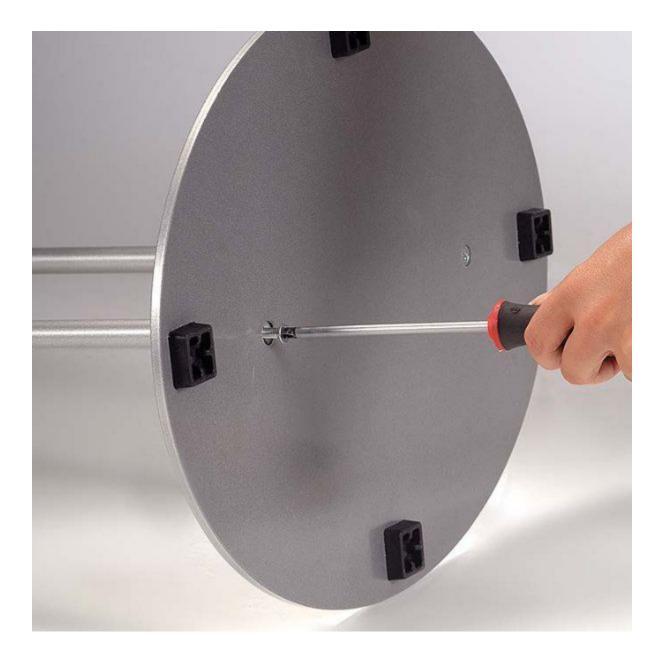

• Easy assembly

The InfoStand poster holder stand is a real eye-catcher and is great value – the ease with which you can change your posters or display boards mean you will use your stand time after time. Use for promoting special offers, highlighting sales deals or to provide essential information.

| Assembly and Installation | Assembly is easy and should take just a few moments using the instructions included in the pack. If you have any difficulties, please contact us - we're always happy to talk you through the steps.                                                                                                                                                                                                                                                                                                                                                                        |
|---------------------------|-----------------------------------------------------------------------------------------------------------------------------------------------------------------------------------------------------------------------------------------------------------------------------------------------------------------------------------------------------------------------------------------------------------------------------------------------------------------------------------------------------------------------------------------------------------------------------|
| Delivery and Returns      | <ul> <li>We offer a choice of delivery options tailored to the goods selected and your location, calculated for you automatically in the Checkout. When feasible, you will be offered options for Free, Economy or Next Day delivery.</li> <li>Any product returned by the purchaser must be unused and in its original packaging, which should be unmarked. If goods are received damaged or faulty we will take care of the problem.</li> <li>For detailed information about Delivery charges or Returns and refund policies, please click on the links below.</li> </ul> |
| Include in Google Feed    | Yes                                                                                                                                                                                                                                                                                                                                                                                                                                                                                                                                                                         |
| Postable                  | No                                                                                                                                                                                                                                                                                                                                                                                                                                                                                                                                                                          |
| Small parcel              | No                                                                                                                                                                                                                                                                                                                                                                                                                                                                                                                                                                          |
| Oversize                  | No                                                                                                                                                                                                                                                                                                                                                                                                                                                                                                                                                                          |