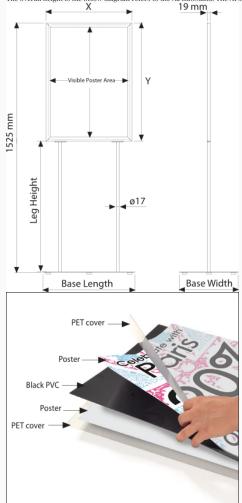

| Poster Size       | Copy Area    | External (X-Y) | Base Length | Base Width | Leg Height |
|-------------------|--------------|----------------|-------------|------------|------------|
| A2 (420 x 594 mm) | 392 x 566 mm | 443 x 617 mm   | 480 mm      | 350 mm     | 902 mm     |
| A1 (594 x 841 mm) | 566 x 813 mm | 566 x 813 mm   | 560 mm      | 358 mm     | 902 mm     |

Overall Height for For A2 size is 1525 mm. Overal height for A1 size is 1720 mm The diameter of the legs are 17mm.

The overall height is the below diagram refers to the A2 InfoStand. The A1 size is 200 mm taller.

Product Dimensions

More Information