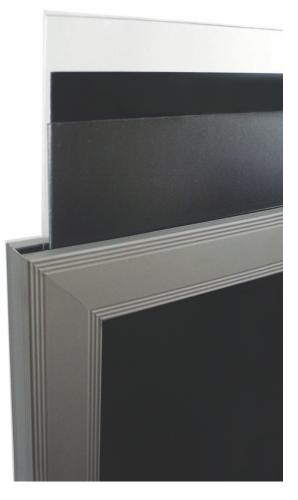

#### Poster holder stands for promotions and information displays

Use the InfoStand poster holder stand for promotions and information displays that are sure to catch

Display posters double-sided with poster protectors and advider to stop print show-through
Display rigid sign boards zmm, zmm or 4mm thick without backing sheets or poster protectors

#### Poster stand specification

The silver InfoStand has an oval shape heavy steel base and twin tubular steel legs. The poster frame is made of aluminium and finished in silver. The frame has a poster entry slot at the top. You can drop in two posters on either side of the supplied backing sheet, i.e. one facing each way. Or you can insert a double-sided printed display board up to 4µm thick (discarding the supplied backing sheet). Either way, you get two clear plastic poster cover sheets that serve to protect your posters. The tubes which join the base to the underside of the frame are assembled quickly to create a strong poster stand.