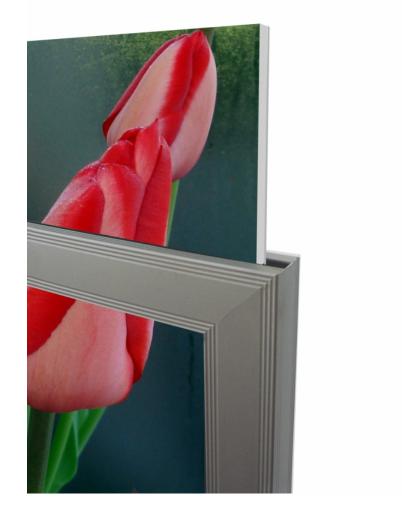

Note: a landscape option is not available for this product - the A1 and A2 top-loading frames are intended for portrait posters and printed display boards.

#### Poster stand specification

The silver InfoStand has an oval shape heavy steel base and twin tubular steel legs. The poster frame is made of aluminium and finished in silver. The frame has a poster entry slot at the top. You can drop in two posters on either side of the supplied backing sheet, i.e. one facing each way. Or you can insert a double-sided printed display board up to 4µm thick (discarding the supplied backing sheet). Either way, you get two clear plastic poster cover sheets that serve to protect your posters. The tubes which join the base to the underside of the frame are assembled quickly to create a strong poster stand.