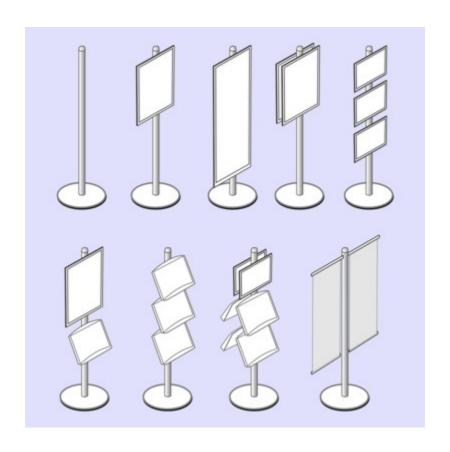

#### 30mm mitre corner snap frames for Infocolumn

- These aluminium snap frames each come with the required fixings to attach to the InfoColumn pole. The height and position can be adjusted as required.
- Frames may be attached individually or more than one frame fitted on a single column. Create a single-sided or double-sided display as required.
- The frames are made from visually pleasing 30mm wide aluminium profiles with mitred corners in standard silver anodised finish. Posters are inserted with ease.
- InfoColumn snap frames can be fitted portrait or landscape. For example three A<sub>3</sub> frames (fitted landscape) will create an attractive 3-tier poster display unit.
- Use the Help with Sizes guide to check poster dimensions for A<sub>3</sub>, A<sub>2</sub>, A<sub>1</sub> or A<sub>0</sub>.

| More Information       | Snap frames are supplied with anti-glare poster protectors and fittings to attach to InfoColumn pole (screwdriver required).  The position and height of frames can be adjusted as required.  The frames are intended mainly to be fixed portrait but they can also be used landscape as extra holes are provided in the long sides. When considering using A1 landscape please consider that the frame will stick out 45cm each side of the pole. Ao and 30x4oin frames are not recommended for landscape use - the sign would look a bit like the Angel of the North, but at 'bump into' height.  A maximum of 6 A3 frames can be attached to each column (3 each side).  A maximum of 4 frames can be attached to each column in sizes A2 and 20x3oin (2 each side).  When using A1 size frames it is suggested that only one frame be used each side. In the case of 30x4o" and Ao it will not be possible to place more than one frame each side as the pole height will preclude any more.  Similarly if one or more brochure trays is to be added only one frame per side can be accomodated above the literature shelf. |
|------------------------|---------------------------------------------------------------------------------------------------------------------------------------------------------------------------------------------------------------------------------------------------------------------------------------------------------------------------------------------------------------------------------------------------------------------------------------------------------------------------------------------------------------------------------------------------------------------------------------------------------------------------------------------------------------------------------------------------------------------------------------------------------------------------------------------------------------------------------------------------------------------------------------------------------------------------------------------------------------------------------------------------------------------------------------------------------------------------------------------------------------------------------|
| Delivery and Returns   | <ul> <li>We offer a choice of delivery options tailored to the goods selected and your location, calculated for you automatically in the Checkout. When feasible, you will be offered options for Free, Economy or Next Day delivery.</li> <li>Any product returned by the purchaser must be unused and in its original packaging, which should be unmarked. If goods are received damaged or faulty we will take care of the problem.</li> <li>For detailed information about Delivery charges or Returns and refund policies, please click on the links below.</li> </ul>                                                                                                                                                                                                                                                                                                                                                                                                                                                                                                                                                     |
| Include in Google Feed | Yes                                                                                                                                                                                                                                                                                                                                                                                                                                                                                                                                                                                                                                                                                                                                                                                                                                                                                                                                                                                                                                                                                                                             |
| Postable               | No                                                                                                                                                                                                                                                                                                                                                                                                                                                                                                                                                                                                                                                                                                                                                                                                                                                                                                                                                                                                                                                                                                                              |
| Small parcel           | No                                                                                                                                                                                                                                                                                                                                                                                                                                                                                                                                                                                                                                                                                                                                                                                                                                                                                                                                                                                                                                                                                                                              |
| Oversize               | No                                                                                                                                                                                                                                                                                                                                                                                                                                                                                                                                                                                                                                                                                                                                                                                                                                                                                                                                                                                                                                                                                                                              |
|                        |                                                                                                                                                                                                                                                                                                                                                                                                                                                                                                                                                                                                                                                                                                                                                                                                                                                                                                                                                                                                                                                                                                                                 |