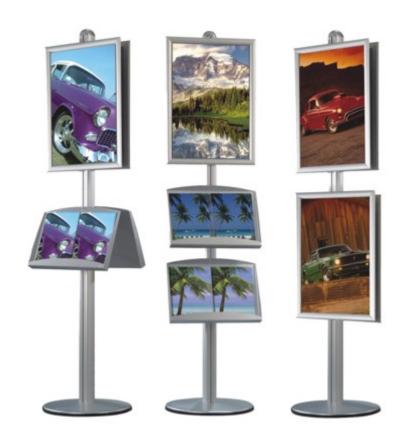

#### 30mm mitre corner snap frames for Infocolumn

- These aluminium snap frames each come with the required fixings to attach to the InfoColumn pole. The height and position can be adjusted as required.
- Frames may be attached individually or more than one frame fitted on a single column. Create a single-sided or double-sided display as required.
- The frames are made from visually pleasing 30mm wide aluminium profiles with mitred corners in standard silver anodised finish. Posters are inserted with ease.
- InfoColumn snap frames can be fitted portrait or landscape. For example three A<sub>3</sub> frames (fitted landscape) will create an attractive 3-tier poster display unit.
- Use the Help with Sizes guide to check poster dimensions for A<sub>3</sub>, A<sub>2</sub>, A<sub>1</sub> or A<sub>0</sub>.

| More Information       | Snap frames are supplied with anti-glare poster protectors and fittings to attach to InfoColumn pole (screwdriver required).  The position and height of frames can be adjusted as required.  The frames are intended mainly to be fixed portrait but they can also be used landscape as extra holes are provided in the long sides. When considering using A1 landscape please consider that the frame will stick out 45cm each side of the pole. Ao and 30x4oin frames are not recommended for landscape use - the sign would look a bit like the Angel of the North, but at 'bump into' height.  A maximum of 6 A3 frames can be attached to each column (3 each side).  A maximum of 4 frames can be attached to each column in sizes A2 and 20x3oin (2 each side).  When using A1 size frames it is suggested that only one frame be used each side. In the case of 30x4o" and Ao it will not be possible to place more than one frame each side as the pole height will preclude any more.  Similarly if one or more brochure trays is to be added only one frame per side can be accomodated above the literature shelf. |
|------------------------|---------------------------------------------------------------------------------------------------------------------------------------------------------------------------------------------------------------------------------------------------------------------------------------------------------------------------------------------------------------------------------------------------------------------------------------------------------------------------------------------------------------------------------------------------------------------------------------------------------------------------------------------------------------------------------------------------------------------------------------------------------------------------------------------------------------------------------------------------------------------------------------------------------------------------------------------------------------------------------------------------------------------------------------------------------------------------------------------------------------------------------|
| Delivery and Returns   | <ul> <li>We offer a choice of delivery options tailored to the goods selected and your location, calculated for you automatically in the Checkout. When feasible, you will be offered options for Free, Economy or Next Day delivery.</li> <li>Any product returned by the purchaser must be unused and in its original packaging, which should be unmarked. If goods are received damaged or faulty we will take care of the problem.</li> <li>For detailed information about Delivery charges or Returns and refund policies, please click on the links below.</li> </ul>                                                                                                                                                                                                                                                                                                                                                                                                                                                                                                                                                     |
| Include in Google Feed | Yes                                                                                                                                                                                                                                                                                                                                                                                                                                                                                                                                                                                                                                                                                                                                                                                                                                                                                                                                                                                                                                                                                                                             |
| Postable               | No                                                                                                                                                                                                                                                                                                                                                                                                                                                                                                                                                                                                                                                                                                                                                                                                                                                                                                                                                                                                                                                                                                                              |
| Small parcel           | No                                                                                                                                                                                                                                                                                                                                                                                                                                                                                                                                                                                                                                                                                                                                                                                                                                                                                                                                                                                                                                                                                                                              |
| Oversize               | No                                                                                                                                                                                                                                                                                                                                                                                                                                                                                                                                                                                                                                                                                                                                                                                                                                                                                                                                                                                                                                                                                                                              |
|                        |                                                                                                                                                                                                                                                                                                                                                                                                                                                                                                                                                                                                                                                                                                                                                                                                                                                                                                                                                                                                                                                                                                                                 |