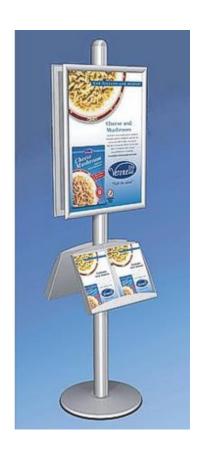

#### 30mm mitre corner snap frames for Infocolumn

- These aluminium snap frames each come with the required fixings to attach to the InfoColumn pole. The height and position can be adjusted as required.
- Frames may be attached individually or more than one frame fitted on a single column. Create a single-sided or double-sided display as required.
- The frames are made from visually pleasing 30mm wide aluminium profiles with mitred corners in standard silver anodised finish. Posters are inserted with ease.
- InfoColumn snap frames can be fitted portrait or landscape. For example three A<sub>3</sub> frames (fitted landscape) will create an attractive 3-tier poster display unit.
- Use the Help with Sizes guide to check poster dimensions for A<sub>3</sub>, A<sub>2</sub>, A<sub>1</sub> or A<sub>0</sub>.

| More Information       | Snap frames are supplied with anti-glare poster protectors and fittings to attach to InfoColumn pole (screwdriver required).  The position and height of frames can be adjusted as required.  The frames are intended mainly to be fixed portrait but they can also be used landscape as extra holes are provided in the long sides. When considering using A1 landscape please consider that the frame will stick out 45cm each side of the pole. Ao and 30x4oin frames are not recommended for landscape use - the sign would look a bit like the Angel of the North, but at 'bump into' height.  A maximum of 6 A3 frames can be attached to each column (3 each side).  A maximum of 4 frames can be attached to each column in sizes A2 and 20x3oin (2 each side).  When using A1 size frames it is suggested that only one frame be used each side. In the case of 30x4o" and Ao it will not be possible to place more than one frame each side as the pole height will preclude any more.  Similarly if one or more brochure trays is to be added only one frame per side can be accomodated above the literature shelf. |
|------------------------|---------------------------------------------------------------------------------------------------------------------------------------------------------------------------------------------------------------------------------------------------------------------------------------------------------------------------------------------------------------------------------------------------------------------------------------------------------------------------------------------------------------------------------------------------------------------------------------------------------------------------------------------------------------------------------------------------------------------------------------------------------------------------------------------------------------------------------------------------------------------------------------------------------------------------------------------------------------------------------------------------------------------------------------------------------------------------------------------------------------------------------|
| Delivery and Returns   | <ul> <li>We offer a choice of delivery options tailored to the goods selected and your location, calculated for you automatically in the Checkout. When feasible, you will be offered options for Free, Economy or Next Day delivery.</li> <li>Any product returned by the purchaser must be unused and in its original packaging, which should be unmarked. If goods are received damaged or faulty we will take care of the problem.</li> <li>For detailed information about Delivery charges or Returns and refund policies, please click on the links below.</li> </ul>                                                                                                                                                                                                                                                                                                                                                                                                                                                                                                                                                     |
| Include in Google Feed | Yes                                                                                                                                                                                                                                                                                                                                                                                                                                                                                                                                                                                                                                                                                                                                                                                                                                                                                                                                                                                                                                                                                                                             |
| Postable               | No                                                                                                                                                                                                                                                                                                                                                                                                                                                                                                                                                                                                                                                                                                                                                                                                                                                                                                                                                                                                                                                                                                                              |
| Small parcel           | No                                                                                                                                                                                                                                                                                                                                                                                                                                                                                                                                                                                                                                                                                                                                                                                                                                                                                                                                                                                                                                                                                                                              |
| Oversize               | No                                                                                                                                                                                                                                                                                                                                                                                                                                                                                                                                                                                                                                                                                                                                                                                                                                                                                                                                                                                                                                                                                                                              |
|                        |                                                                                                                                                                                                                                                                                                                                                                                                                                                                                                                                                                                                                                                                                                                                                                                                                                                                                                                                                                                                                                                                                                                                 |