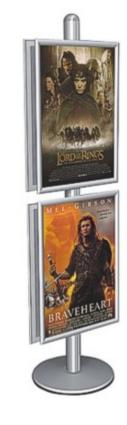

#### 30mm mitre corner snap frames for Infocolumn

- These aluminium snap frames each come with the required fixings to attach to the InfoColumn pole. The height and position can be adjusted as required.
- Frames may be attached individually or more than one frame fitted on a single column. Create a single-sided or double-sided display as required.
- The frames are made from visually pleasing 30mm wide aluminium profiles with mitred corners in standard silver anodised finish. Posters are inserted with ease.
- InfoColumn snap frames can be fitted portrait or landscape. For example three A<sub>3</sub> frames (fitted landscape) will create an attractive 3-tier poster display unit.
- Use the Help with Sizes guide to check poster dimensions for A<sub>3</sub>, A<sub>2</sub>, A<sub>1</sub> or A<sub>0</sub>.

| More Information       | Snap frames are supplied with anti-glare poster protectors and fittings to attach to InfoColumn pole (screwdriver required).  The position and height of frames can be adjusted as required.  The frames are intended mainly to be fixed portrait but they can also be used landscape as extra holes are provided in the long sides. When considering using A1 landscape please consider that the frame will stick out 45cm each side of the pole. Ao and 30x4oin frames are not recommended for landscape use - the sign would look a bit like the Angel of the North, but at 'bump into' height.  A maximum of 6 A3 frames can be attached to each column (3 each side).  A maximum of 4 frames can be attached to each column in sizes A2 and 20x3oin (2 each side).  When using A1 size frames it is suggested that only one frame be used each side. In the case of 30x4o" and Ao it will not be possible to place more than one frame each side as the pole height will preclude any more.  Similarly if one or more brochure trays is to be added only one frame per side can be accomodated above the literature shelf. |
|------------------------|---------------------------------------------------------------------------------------------------------------------------------------------------------------------------------------------------------------------------------------------------------------------------------------------------------------------------------------------------------------------------------------------------------------------------------------------------------------------------------------------------------------------------------------------------------------------------------------------------------------------------------------------------------------------------------------------------------------------------------------------------------------------------------------------------------------------------------------------------------------------------------------------------------------------------------------------------------------------------------------------------------------------------------------------------------------------------------------------------------------------------------|
| Delivery and Returns   | <ul> <li>We offer a choice of delivery options tailored to the goods selected and your location, calculated for you automatically in the Checkout. When feasible, you will be offered options for Free, Economy or Next Day delivery.</li> <li>Any product returned by the purchaser must be unused and in its original packaging, which should be unmarked. If goods are received damaged or faulty we will take care of the problem.</li> <li>For detailed information about Delivery charges or Returns and refund policies, please click on the links below.</li> </ul>                                                                                                                                                                                                                                                                                                                                                                                                                                                                                                                                                     |
| Include in Google Feed | Yes                                                                                                                                                                                                                                                                                                                                                                                                                                                                                                                                                                                                                                                                                                                                                                                                                                                                                                                                                                                                                                                                                                                             |
| Postable               | No                                                                                                                                                                                                                                                                                                                                                                                                                                                                                                                                                                                                                                                                                                                                                                                                                                                                                                                                                                                                                                                                                                                              |
| Small parcel           | No                                                                                                                                                                                                                                                                                                                                                                                                                                                                                                                                                                                                                                                                                                                                                                                                                                                                                                                                                                                                                                                                                                                              |
| Oversize               | No                                                                                                                                                                                                                                                                                                                                                                                                                                                                                                                                                                                                                                                                                                                                                                                                                                                                                                                                                                                                                                                                                                                              |
|                        |                                                                                                                                                                                                                                                                                                                                                                                                                                                                                                                                                                                                                                                                                                                                                                                                                                                                                                                                                                                                                                                                                                                                 |