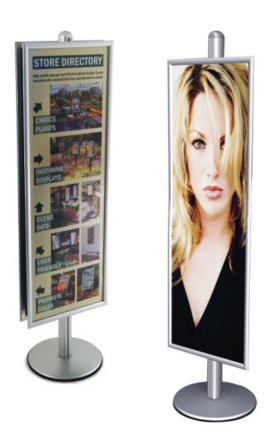

## Description

Large poster display stands can be based on the InfoColumn freestanding unit.

- Imposing and eyecatching this tall poster snap frame fixes to the InfoColumn pole.
- One frame may be used for single sided poster display or two frames may be ordered for double-sided use.
- The poster size is 20in x 60in or 508 x 1524 mm.
- The snap frame design makes it easy to change graphics whenever required.
- The frame profile is 30mm wide and the standard finish is silver anodised. The frame includes fixings to attach it to an InfoColumn pole (order pole and base separately)

#### **Additional Information**

| More Information       | <b>Details of this large size poster stand are:</b><br>Nominal snap frame size: 1500 x 500mm<br>Exact poster size: 20 x 60in (1524 x 508mm)<br>Like all our snap frames this InfoColumn poster frame is<br>supplied complete with fixings plus front anti-glare<br>poster cover and grey styrene back panel.<br>Order two frames for double sided poster display. To be<br>used in conjunction with InfoColumn base and pole.<br>NOTE: This frame can also be ordered separately for wall<br>mounting. This 20x60 frame features 30mm wide cushion<br>profile aluminium with mitre corners.<br>Colour: silver. |
|------------------------|----------------------------------------------------------------------------------------------------------------------------------------------------------------------------------------------------------------------------------------------------------------------------------------------------------------------------------------------------------------------------------------------------------------------------------------------------------------------------------------------------------------------------------------------------------------------------------------------------------------|
| Delivery and Returns   | <ul> <li>We offer a choice of delivery options tailored to the goods selected and your location, calculated for you automatically in the Checkout. When feasible, you will be offered options for Free, Economy or Next Day delivery.</li> <li>Any product returned by the purchaser must be unused and in its original packaging, which should be unmarked. If goods are received damaged or faulty we will take care of the problem.</li> <li>For detailed information about Delivery charges or Returns and refund policies, please click on the links below.</li> </ul>                                    |
| Include in Google Feed | Yes                                                                                                                                                                                                                                                                                                                                                                                                                                                                                                                                                                                                            |
| Postable               | No                                                                                                                                                                                                                                                                                                                                                                                                                                                                                                                                                                                                             |
| Small parcel           | No                                                                                                                                                                                                                                                                                                                                                                                                                                                                                                                                                                                                             |
| Oversize               | No                                                                                                                                                                                                                                                                                                                                                                                                                                                                                                                                                                                                             |