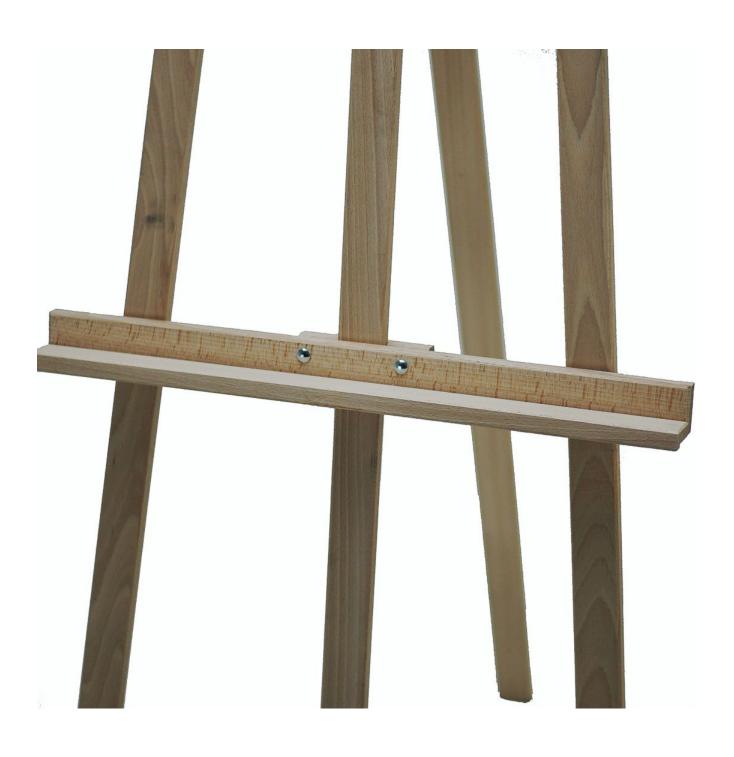

#### Full size wood easel with choice of finish

**Floor standing easels** are manufactured from beechwood and can be used for many display purposes. Folding display easel stows away neatly when not in use – portable, can be moved easily. These are full size wooden easels supplied assembled – we recommend these large easels for floor standing display in shops, hotel foyers etc. The easel stands 5 ft tall – over 6 ft with a suitable display board.

- Choose from natural wood finish (which can be left plain or decorated with paint/stain) or a trendy black stained\* finish.
- Adequately robust for use as an indoor display easel may not meet the needs of a professional artist looking for a very rigid easel.
- The lower support rail is adjustable in height depending on the size of advertising board or artwork to be displayed. A lip is provided to prevent display boards slipping off the support shelf.
- Display boards, notice boards or framed artwork can be placed on the easel floor stand either portrait or landscape.
- Ideal for displays around A1 size but can be used for lightweight rigid panels up to Ao size (approx 120cm high x 85cm wide).
- Easels can be used for displaying seating plans at banquets or weddings
- Display easels are popular for seasonal promotions in shops, clothing departments, food halls and department stores