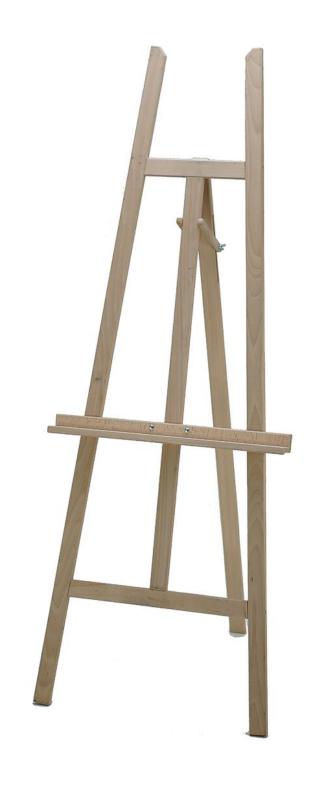

### **Short Description**

- Traditional wooden easel intended for retail display, signage or promotional display purposes
- Floor standing display easel available in natural wood or black finish, for A2, A1 or Ao boards
- Portable folding easel has an adjustable height shelf on which to stand your rigid display board

#### Full size wood easel with choice of finish

**Floor standing easels** are manufactured from beechwood and can be used for many display purposes. Folding display easel stows away neatly when not in use – portable, can be moved easily. These are full size wooden easels supplied assembled – we recommend these large easels for floor standing display in shops, hotel foyers etc. The easel stands 5 ft tall – over 6 ft with a suitable display board.

- Choose from natural wood finish (which can be left plain or decorated with paint/stain) or a trendy black stained\* finish.
- Adequately robust for use as an indoor display easel may not meet the needs of a professional artist looking for a very rigid easel.
- The lower support rail is adjustable in height depending on the size of advertising board or artwork to be displayed. A lip is provided to prevent display boards slipping off the support shelf.
- Display boards, notice boards or framed artwork can be placed on the easel floor stand either portrait or landscape.
- Ideal for displays around A1 size but can be used for lightweight rigid panels up to Ao size (approx 120cm high x 85cm wide).
- Easels can be used for displaying seating plans at banquets or weddings
- Display easels are popular for seasonal promotions in shops, clothing departments, food halls and department stores