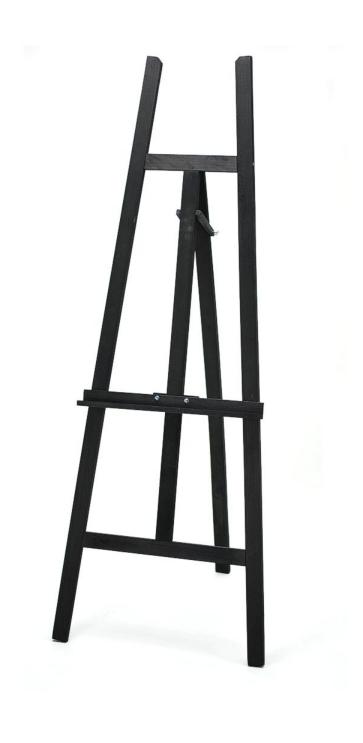

### **Short Description**

- Traditional wooden easel intended for retail display, signage or promotional display purposes
- Floor standing display easel available in natural wood or black finish, for A2, A1 or Ao boards
- Portable folding easel has an adjustable height shelf on which to stand your rigid display board

#### Full size wood easel with choice of finish

**Floor standing easels** are manufactured from beechwood and can be used for many display purposes. Folding display easel stows away neatly when not in use – portable, can be moved easily. These are full size wooden easels supplied assembled – we recommend these large easels for floor standing display in shops, hotel foyers etc. The easel stands 5 ft tall – over 6 ft with a suitable display board.

- Choose from natural wood finish (which can be left plain or decorated with paint/stain) or a trendy black stained\* finish.
- Adequately robust for use as an indoor display easel may not meet the needs of a professional artist looking for a very rigid easel.
- The lower support rail is adjustable in height depending on the size of advertising board or artwork to be displayed. A lip is provided to prevent display boards slipping off the support shelf.
- Display boards, notice boards or framed artwork can be placed on the easel floor stand either portrait or landscape.
- Ideal for displays around A1 size but can be used for lightweight rigid panels up to Ao size (approx 120cm high x 85cm wide).
- Easels can be used for displaying seating plans at banquets or weddings
- Display easels are popular for seasonal promotions in shops, clothing departments, food halls and department stores