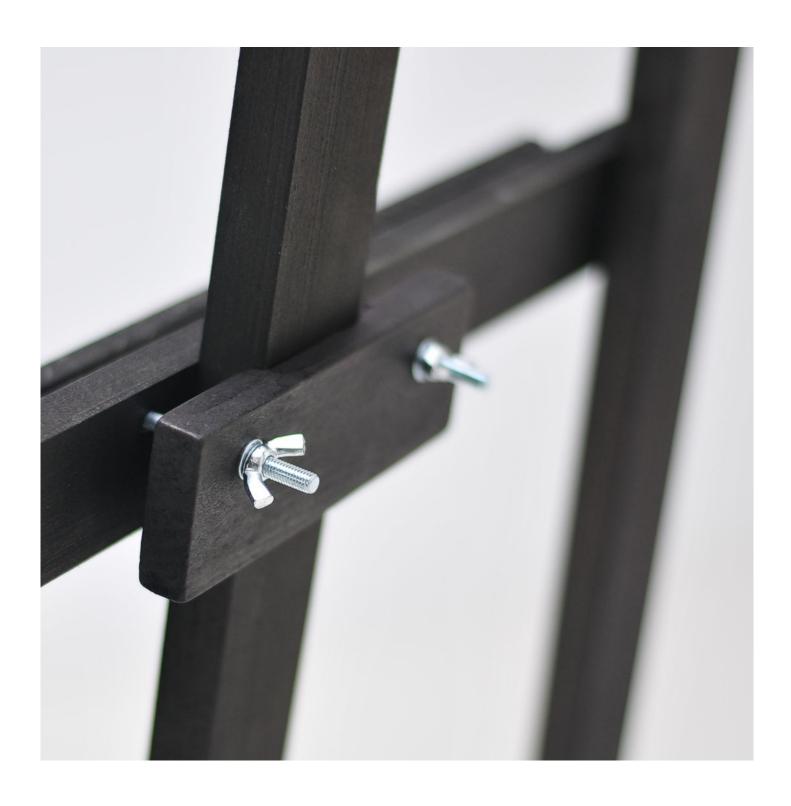

- Choose from natural wood finish (which can be left plain or decorated with paint/stain) or a trendy black stained\* finish.
- Adequately robust for use as an indoor display easel may not meet the needs of a professional artist looking for a very rigid easel.
- The lower support rail is adjustable in height depending on the size of advertising board or artwork to be displayed. A lip is provided to prevent display boards slipping off the support shelf.
- Display boards, notice boards or framed artwork can be placed on the easel floor stand either portrait or landscape.
- Ideal for displays around A1 size but can be used for lightweight rigid panels up to Ao size (approx 120cm high x 85cm wide).
- Easels can be used for displaying seating plans at banquets or weddings
- Display easels are popular for seasonal promotions in shops, clothing departments, food halls and department stores

Please note that these are natural wooden products and that slight colour variations will occur.

\* The black stain does not give a solid black finish - it's more like a charcoal colour.

| More Information          | Our display easels suit many sizes of display board  We suggest 1m wide and 1.2m high is about the maximim for visual appeal and stability but it depends on the thickness and density of display board being used. Display panels, notice boards or artwork can be mounted on the easel stand either portrait or landscape.  We offer combination products comprising an easel bundled with an A1 snap poster frame or a 90cm by 60cm wood framed blackboard. Please view links under Related Products below.  The black stain does not deliver a dense black - in certain lights it can display a dark brown hue.  Choice of easel  • EASEL.Z2 - Floor standing display easel   Retail display easel in natural wood finish   Fully adjustable   Supplied assembled  • EASEL.Z2-B - Black floor standing easel   Display Easel |
|---------------------------|----------------------------------------------------------------------------------------------------------------------------------------------------------------------------------------------------------------------------------------------------------------------------------------------------------------------------------------------------------------------------------------------------------------------------------------------------------------------------------------------------------------------------------------------------------------------------------------------------------------------------------------------------------------------------------------------------------------------------------------------------------------------------------------------------------------------------------|
| Assembly and Installation | Easel is supplied assembled - shelf can go either way up  Our wooden easels are supplied pre-assembled. Only the adjustable shelf needs to be fitted by tightening a pair of wing nuts.  The support shelf can be fitted either way up. One way offers a wider shelf without a lip. The other way provides a narrower ledge with a lip to help ensure the board does not slip off if knocked.  The easel has a hinged back leg which folds out and has a wing nut you tighten to hold it open at the desired angle.                                                                                                                                                                                                                                                                                                              |
| Delivery and Returns      | <ul> <li>We offer a choice of delivery options tailored to the goods selected and your location, calculated for you automatically in the Checkout. When feasible, you will be offered options for Free, Economy or Next Day delivery.</li> <li>Any product returned by the purchaser must be unused and in its original packaging, which should be unmarked. If goods are received damaged or faulty we will take care of the problem.</li> <li>For detailed information about Delivery charges or Returns and refund policies, please click on the links below.</li> </ul>                                                                                                                                                                                                                                                      |
| Include in Google Feed    | Yes                                                                                                                                                                                                                                                                                                                                                                                                                                                                                                                                                                                                                                                                                                                                                                                                                              |
| Postable                  | No                                                                                                                                                                                                                                                                                                                                                                                                                                                                                                                                                                                                                                                                                                                                                                                                                               |
| Small parcel              | No                                                                                                                                                                                                                                                                                                                                                                                                                                                                                                                                                                                                                                                                                                                                                                                                                               |