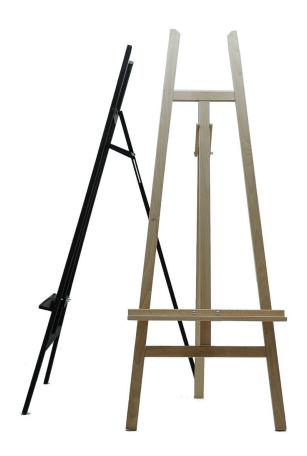

### **Short Description**

- Traditional wooden easel intended for retail display, signage or promotional display purposes
- Floor standing display easel available in natural wood or black finish, for A2, A1 or Ao boards
- Portable folding easel has an adjustable height shelf on which to stand your rigid display board

#### Full size wood easel with choice of finish

**Floor standing easels** are manufactured from beechwood and can be used for many display purposes. Folding display easel stows away neatly when not in use – portable, can be moved easily. These are full size wooden easels supplied assembled – we recommend these large easels for floor standing display in shops, hotel foyers etc. The easel stands 5 ft tall – over 6 ft with a suitable display board.

- Choose from natural wood finish (which can be left plain or decorated with paint/stain) or a trendy black stained\* finish.
- Adequately robust for use as an indoor display easel may not meet the needs of a professional artist looking for a very rigid easel.
- The lower support rail is adjustable in height depending on the size of advertising board or artwork to be displayed. A lip is provided to prevent display boards slipping off the support shelf.
- Display boards, notice boards or framed artwork can be placed on the easel floor stand either portrait or landscape.
- Ideal for displays around A1 size but can be used for lightweight rigid panels up to Ao size (approx 120cm high x 85cm wide).
- Easels can be used for displaying seating plans at banquets or weddings
- Display easels are popular for seasonal promotions in shops, clothing departments, food halls and department stores