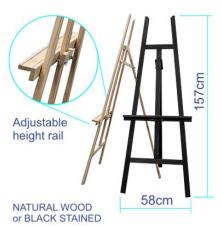

#### Full size wood easel with choice of finish

**Floor standing easels** are manufactured from beechwood and can be used for many display purposes. Folding display easel stows away neatly when not in use – portable, can be moved easily. These are full size wooden easels supplied assembled – we recommend these large easels for floor standing display in shops, hotel foyers etc. The easel stands 5 ft tall – over 6 ft with a suitable display board.

- Choose from natural wood finish (which can be left plain or decorated with paint/stain) or a trendy black stained\* finish.
- Adequately robust for use as an indoor display easel may not meet the needs of a professional artist looking for a very rigid easel.
- The lower support rail is adjustable in height depending on the size of advertising board or artwork to be displayed. A lip is provided to prevent display boards slipping off the support shelf.
- Display boards, notice boards or framed artwork can be placed on the easel floor stand either portrait or landscape.
- Ideal for displays around A1 size but can be used for lightweight rigid panels up to Ao size (approx 120cm high x 85cm wide).
- Easels can be used for displaying seating plans at banquets or weddings
- Display easels are popular for seasonal promotions in shops, clothing departments, food halls and department stores

Please note that these are natural wooden products and that slight colour variations will occur.

\* The black stain does not give a solid black finish - it's more like a charcoal colour.

| More Information          | Our display easels suit many sizes of display board  We suggest 1m wide and 1.2m high is about the maximim for visual appeal and stability but it depends on the thickness and density of display board being used. Display panels, notice boards or artwork can be mounted on the easel stand either portrait or landscape.  We offer combination products comprising an easel bundled with an A1 snap poster frame or a 90cm by 60cm wood framed blackboard. Please view links under Related Products below.  The black stain does not deliver a dense black - in certain lights it can display a dark brown hue.  Choice of easel  • EASEL.Z2 - Floor standing display easel   Retail display easel in natural wood finish   Fully adjustable   Supplied assembled  • EASEL.Z2-B - Black floor standing easel   Display Easel |
|---------------------------|----------------------------------------------------------------------------------------------------------------------------------------------------------------------------------------------------------------------------------------------------------------------------------------------------------------------------------------------------------------------------------------------------------------------------------------------------------------------------------------------------------------------------------------------------------------------------------------------------------------------------------------------------------------------------------------------------------------------------------------------------------------------------------------------------------------------------------|
| Assembly and Installation | Easel is supplied assembled - shelf can go either way up  Our wooden easels are supplied pre-assembled. Only the adjustable shelf needs to be fitted by tightening a pair of wing nuts.  The support shelf can be fitted either way up. One way offers a wider shelf without a lip. The other way provides a narrower ledge with a lip to help ensure the board does not slip off if knocked.  The easel has a hinged back leg which folds out and has a wing nut you tighten to hold it open at the desired angle.                                                                                                                                                                                                                                                                                                              |
| Delivery and Returns      | <ul> <li>We offer a choice of delivery options tailored to the goods selected and your location, calculated for you automatically in the Checkout. When feasible, you will be offered options for Free, Economy or Next Day delivery.</li> <li>Any product returned by the purchaser must be unused and in its original packaging, which should be unmarked. If goods are received damaged or faulty we will take care of the problem.</li> <li>For detailed information about Delivery charges or Returns and refund policies, please click on the links below.</li> </ul>                                                                                                                                                                                                                                                      |
| Include in Google Feed    | Yes                                                                                                                                                                                                                                                                                                                                                                                                                                                                                                                                                                                                                                                                                                                                                                                                                              |
| Postable                  | No                                                                                                                                                                                                                                                                                                                                                                                                                                                                                                                                                                                                                                                                                                                                                                                                                               |
| Small parcel              | No                                                                                                                                                                                                                                                                                                                                                                                                                                                                                                                                                                                                                                                                                                                                                                                                                               |