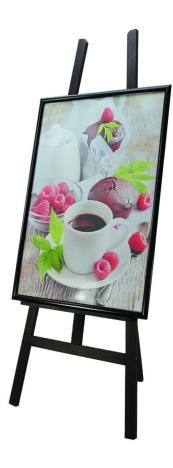

#### A1 wooden display easel

This wooden Easel and poster frame set offers the chance to make a big impact with an A1 size poster displayed in an attractive black A1 poster frame.

Common locations for this menu board display easel would be in pubs, restaurants, bars, coffee shops and other similar areas.

The collapsible easel can be ordered in natural wood or black stain finish. The poster is professionally displayed in a snap action frame – just snap open the sides and pop in the poster behind the clear protective front sheet. The snap frame design with stylish black paint finish makes it easy to change your advert or offer whenever you want.

- Wooden easels comes complete with an A1 snap frame poster frame.
- Folding easel for easy storage when not in use.
- Black or natural wood finish.
- Beech wood easel.
- Poster is a slight lean back angle for optimum viewing.