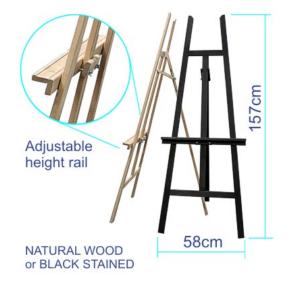

## **Short Description**

- Traditional wooden easel teamed up with a black poster frame for that contemporary touch
- The A1 size frame takes a large poster or can be used with smaller paper sizes individually secured
- The black snap action frame comes with a clear front plastic cover

The collapsible easel can be ordered in natural wood or black stain finish. The poster is professionally displayed in a snap action frame – just snap open the sides and pop in the poster behind the clear protective front sheet. The snap frame design with stylish black paint finish makes it easy to change your advert or offer whenever you want.

- Wooden easels comes complete with an A1 snap frame poster frame.
- Folding easel for easy storage when not in use.
- Black or natural wood finish.
- Beech wood easel.
- Poster is a slight lean back angle for optimum viewing.

Please note that these are natural wooden products and that slight colour variations will occur.