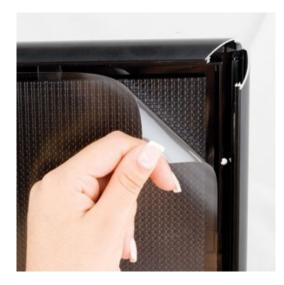

The collapsible easel can be ordered in natural wood or black stain finish. The poster is professionally displayed in a snap action frame – just snap open the sides and pop in the poster behind the clear protective front sheet. The snap frame design with stylish black paint finish makes it easy to change your advert or offer whenever you want.