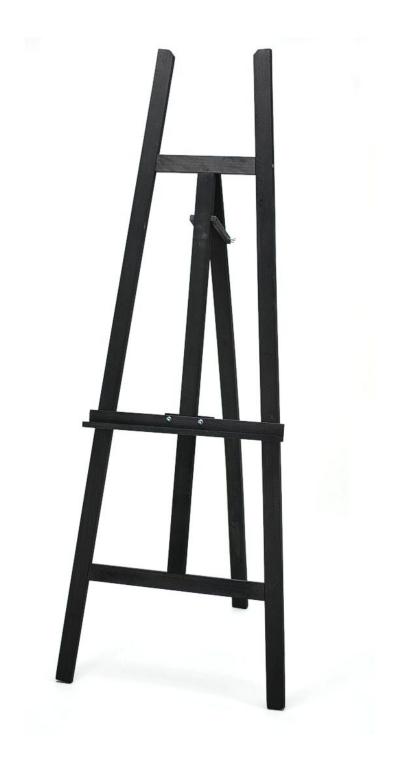

The collapsible easel can be ordered in natural wood or black stain finish. The poster is professionally displayed in a snap action frame – just snap open the sides and pop in the poster behind the clear protective front sheet. The snap frame design with stylish black paint finish makes it easy to change your advert or offer whenever you want.

- Wooden easels comes complete with an A1 snap frame poster frame.
- Folding easel for easy storage when not in use.
- Black or natural wood finish.
- Beech wood easel.
- Poster is a slight lean back angle for optimum viewing.