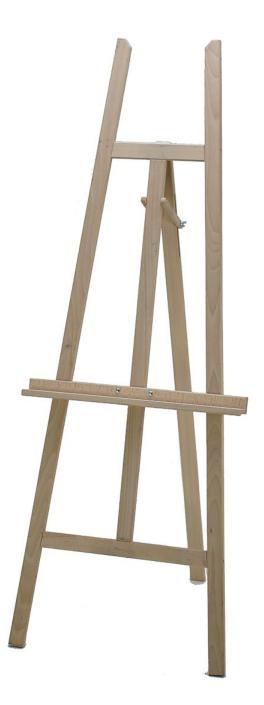

#### A1 wooden display easel

This wooden Easel and poster frame set offers the chance to make a big impact with an A1 size poster displayed in an attractive black A1 poster frame.

Common locations for this menu board display easel would be in pubs, restaurants, bars, coffee shops and other similar areas.

The collapsible easel can be ordered in natural wood or black stain finish. The poster is professionally displayed in a snap action frame – just snap open the sides and pop in the poster behind the clear protective front sheet. The snap frame design with stylish black paint finish makes it easy to change your advert or offer whenever you want.

- Wooden easels comes complete with an A1 snap frame poster frame.
- Folding easel for easy storage when not in use.
- Black or natural wood finish.
- Beech wood easel.
- Poster is a slight lean back angle for optimum viewing.