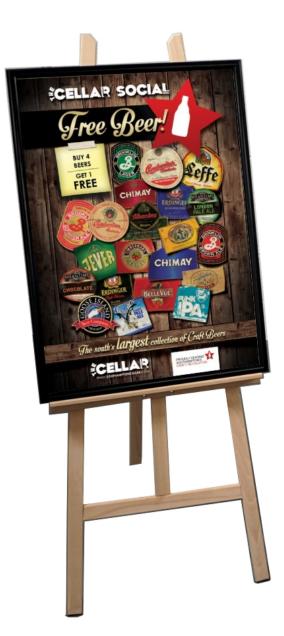

#### A1 wooden display easel

This wooden Easel and poster frame set offers the chance to make a big impact with an A1 size poster displayed in an attractive black A1 poster frame.

Common locations for this menu board display easel would be in pubs, restaurants, bars, coffee shops and other similar areas.

The collapsible easel can be ordered in natural wood or black stain finish. The poster is professionally displayed in a snap action frame – just snap open the sides and pop in the poster behind the clear protective front sheet. The snap frame design with stylish black paint finish makes it easy to change your advert or offer whenever you want.

- Wooden easels comes complete with an A1 snap frame poster frame.
- Folding easel for easy storage when not in use.
- Black or natural wood finish.
- Beech wood easel.
- Poster is a slight lean back angle for optimum viewing.