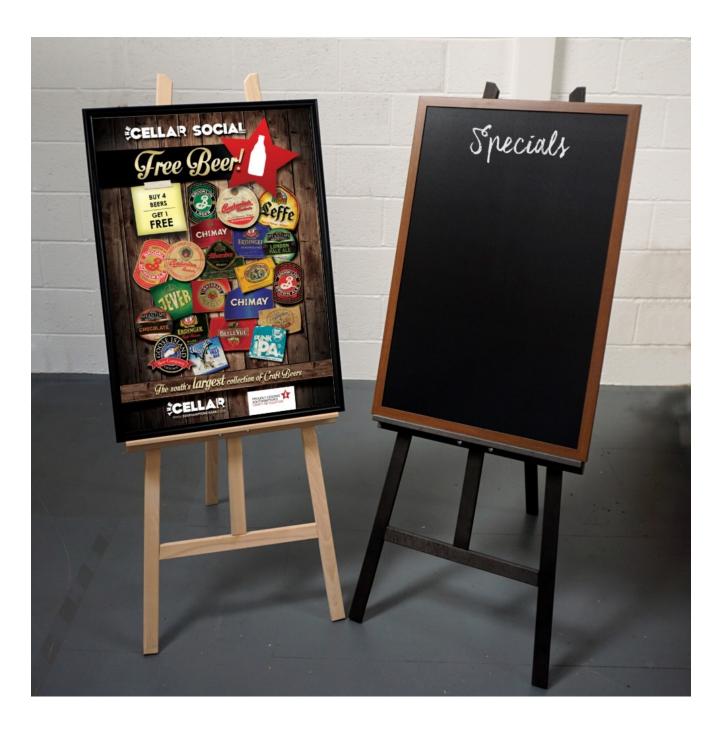

The collapsible easel can be ordered in natural wood or black stain finish. The poster is professionally displayed in a snap action frame – just snap open the sides and pop in the poster behind the clear protective front sheet. The snap frame design with stylish black paint finish makes it easy to change your advert or offer whenever you want.

- Wooden easels comes complete with an A1 snap frame poster frame.
- Folding easel for easy storage when not in use.
- Black or natural wood finish.
- Beech wood easel.
- Poster is a slight lean back angle for optimum viewing.