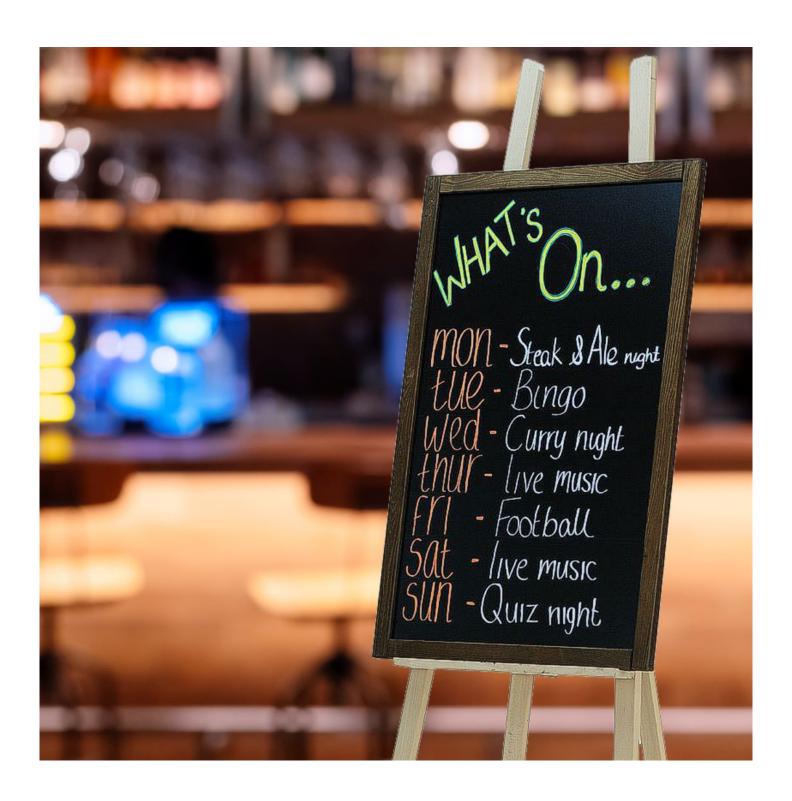

# Blackboard and easel - large

#### Blackboard and easel display set

Blackboard and easel combo set comprising an adjustable fold-away easel in either natural wood or black stain finish with a dark framed blackboard with write-on surface suitable for real chalk but ideal for use with chalk pens. This menu board display easel display unit with blackboard really exudes the classic and rustic display helping to draw in the eye.

The collapsible easel comes with a 90cm x 60cm chalkboard black board. The large blackboard has a dark oak look finish and is light weight for easy removal from the easel to update your written message or menu. The adjustable display easel also means you can position the message at the ideal display height for your clientele. Whilst you can write on the surface with stick chalk, the best results are achieved with our liquid chalk pens.