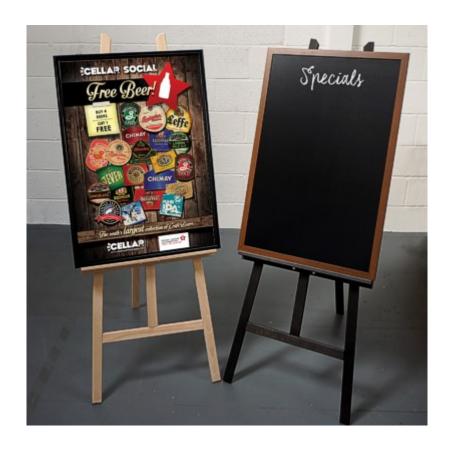

## **Short Description**

- Traditional wooden blackboard and easel erasable surface for use with wet wipe chalk pens
- Choice of easel colours natural wood or black stain
- Blackboard can be placed landscape or portrait

#### Blackboard and easel display set

Blackboard and easel combo set comprising an adjustable fold-away easel in either natural wood or black stain finish with a dark framed blackboard with write-on surface suitable for real chalk but ideal for use with chalk pens. This menu board display easel display unit with blackboard really exudes the classic and rustic display helping to draw in the eye.

The collapsible easel comes with a 90cm x 60cm chalkboard black board. The large blackboard has a dark oak look finish and is light weight for easy removal from the easel to update your written message or menu. The adjustable display easel also means you can position the message at the ideal display height for your clientele. Whilst you can write on the surface with stick chalk, the best results are achieved with our liquid chalk pens.

- Collapsible easel with 90cm x 60cm dark oak finish blackboard.
- Foldable easel comes in two different finishes to choose from; natural or black.
- Blackboard chalk board perfect for use with liquid chalk pens.
- Easy-read display angle.
- Perfect as a menu board holder