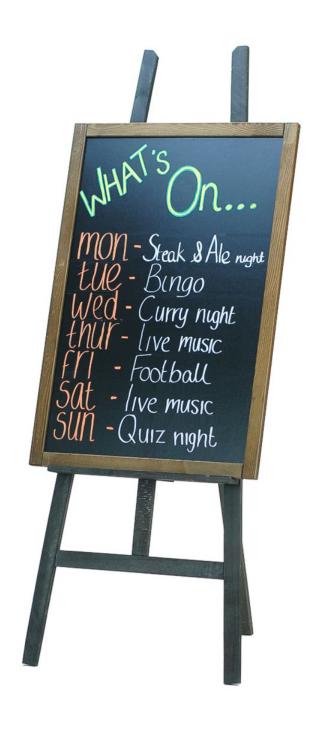

# Blackboard and easel - large

#### Blackboard and easel display set

Blackboard and easel combo set comprising an adjustable fold-away easel in either natural wood or black stain finish with a dark framed blackboard with write-on surface suitable for real chalk but ideal for use with chalk pens. This menu board display easel display unit with blackboard really exudes the classic and rustic display helping to draw in the eye.

The collapsible easel comes with a 90cm x 60cm chalkboard black board. The large blackboard has a dark oak look finish and is light weight for easy removal from the easel to update your written message or menu. The adjustable display easel also means you can position the message at the ideal display height for your clientele. Whilst you can write on the surface with stick chalk, the best results are achieved with our liquid chalk pens.

- Collapsible easel with 90cm x 60cm dark oak finish blackboard.
- Foldable easel comes in two different finishes to choose from; natural or black.
- Blackboard chalk board perfect for use with liquid chalk pens.
- Easy-read display angle.
- Perfect as a menu board holder