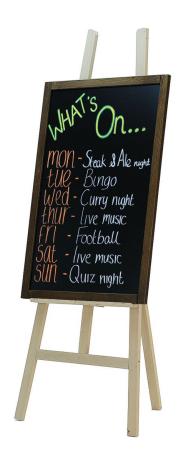

# Blackboard and easel - large

#### Blackboard and easel display set

Blackboard and easel combo set comprising an adjustable fold-away easel in either natural wood or black stain finish with a dark framed blackboard with write-on surface suitable for real chalk but ideal for use with chalk pens. This menu board display easel display unit with blackboard really exudes the classic and rustic display helping to draw in the eye.

The collapsible easel comes with a 90cm x 60cm chalkboard black board. The large blackboard has a dark oak look finish and is light weight for easy removal from the easel to update your written message or menu. The adjustable display easel also means you can position the message at the ideal display height for your clientele. Whilst you can write on the surface with stick chalk, the best results are achieved with our liquid chalk pens.

- Collapsible easel with 90cm x 60cm dark oak finish blackboard.
- Foldable easel comes in two different finishes to choose from; natural or black.
- Blackboard chalk board perfect for use with liquid chalk pens.
- Easy-read display angle.
- Perfect as a menu board holder