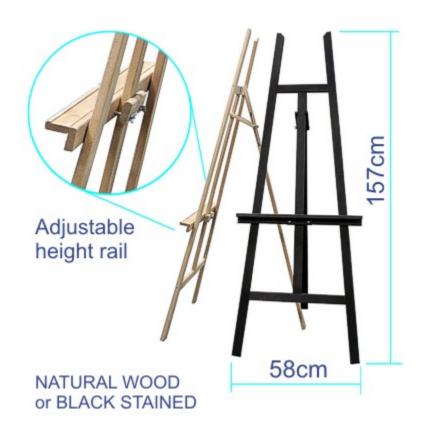

## **Short Description**

- Traditional wooden blackboard and easel erasable surface for use with wet wipe chalk pens
- Choice of easel colours natural wood or black stain
- Blackboard can be placed landscape or portrait

#### Blackboard and easel display set

Blackboard and easel combo set comprising an adjustable fold-away easel in either natural wood or black stain finish with a dark framed blackboard with write-on surface suitable for real chalk but ideal for use with chalk pens. This menu board display easel display unit with blackboard really exudes the classic and rustic display helping to draw in the eye.

The collapsible easel comes with a 90cm x 60cm chalkboard black board. The large blackboard has a dark oak look finish and is light weight for easy removal from the easel to update your written message or menu. The adjustable display easel also means you can position the message at the ideal display height for your clientele. Whilst you can write on the surface with stick chalk, the best results are achieved with our liquid chalk pens.

- Collapsible easel with 90cm x 60cm dark oak finish blackboard.
- Foldable easel comes in two different finishes to choose from; natural or black.
- Blackboard chalk board perfect for use with liquid chalk pens.
- Easy-read display angle.
- Perfect as a menu board holder

Please note that these are natural wooden products and that slight colour variations will occur.