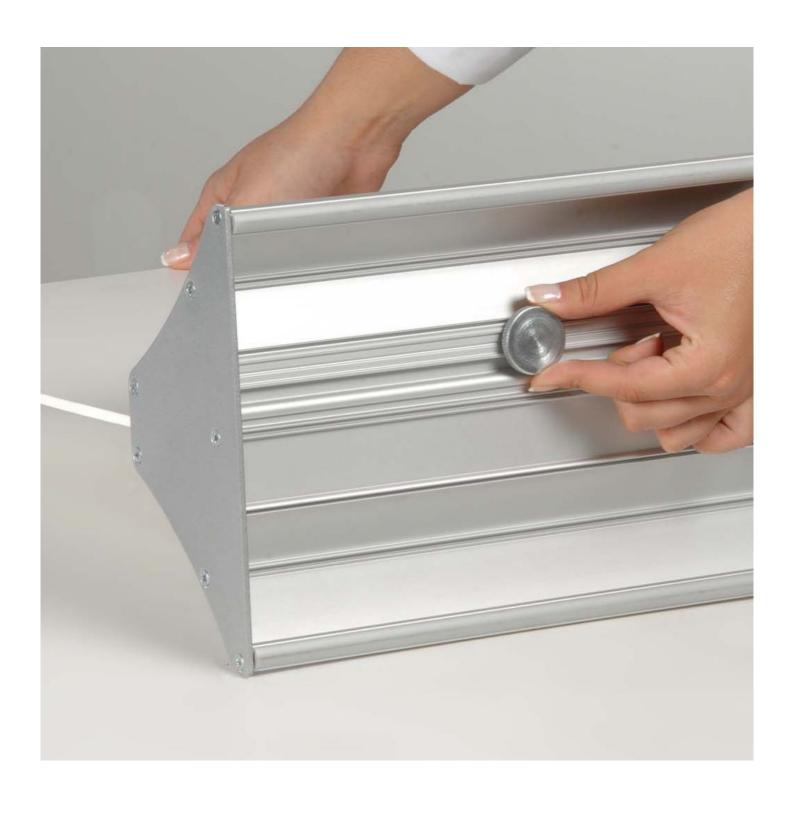

## **Short Description**

- Printed panel quick grab base for advertisements and signboards
- Insert a display panel up to 10mm thick and tighten up from underneath with the integral handwheel
- Easy Swap is for light to mid-duty applications when the panel is not too high (120 cm)

**Panel switching** is achieved by slackening a knob under the base which enables the panel to be removed and exchanged. The clamping mechanism is concealed from view inside the body of the base.

**Easy Swap** base is made from high grade aluminium and is suitable for outdoor applications. Compared with our other panel bases this model is quite narrow (approx 200mm) although the weight of the base does not limit the stability, it suitable for smaller panels about 1m to 1.2m high (indoors). Taller panels could be considered in situations where there is no risk of the board being knocked over – e.g. for shop window displays.