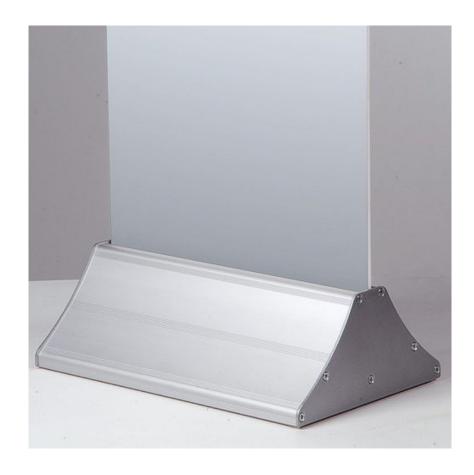

## **Short Description**

- Printed panel quick grab base for advertisements and signboards
- Insert a display panel up to 10mm thick and tighten up from underneath with the integral handwheel
- Easy Swap is for light to mid-duty applications when the panel is not too high (120 cm)

### **Easy Swap Rigid Banner Stands**

**Easy Swap** is a base which holds a display board upright. The name suggests the principal benefit - it is easy to swap over the display panel or board without using tools.

**Panel switching** is achieved by slackening a knob under the base which enables the panel to be removed and exchanged. The clamping mechanism is concealed from view inside the body of the base.

**Easy Swap** base is made from high grade aluminium and is suitable for outdoor applications. Compared with our other panel bases this model is quite narrow (approx 200mm) although the weight of the base does not limit the stability, it suitable for smaller panels about 1m to 1.2m high (indoors). Taller panels could be considered in situations where there is no risk of the board being knocked over – e.g. for shop window displays.