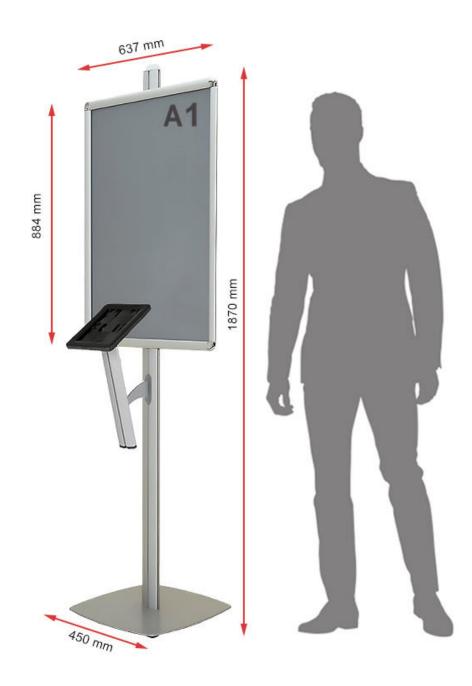

This large floor standing column display system with iPad holder and snap poster frame is assembled with supplied allen key and a screwdriver.

- Available with A1 or A2 poster snap frame.
- tablet holder capsule suits iPad 2, iPad 3, iPad 4.
- Tall column 1.9 m high with stable weighted metal base.
- iPad holder has a removable white front bezel to insert your tablet. This is is secured at the rear of the unit with tamper resistant screws (torx style wrench included).
- Stylish digital information stand, silver finish complements any foyer, reception or retail environment.
- iPad holder capsule now supplied with white finish bezel (not black as in the picture).