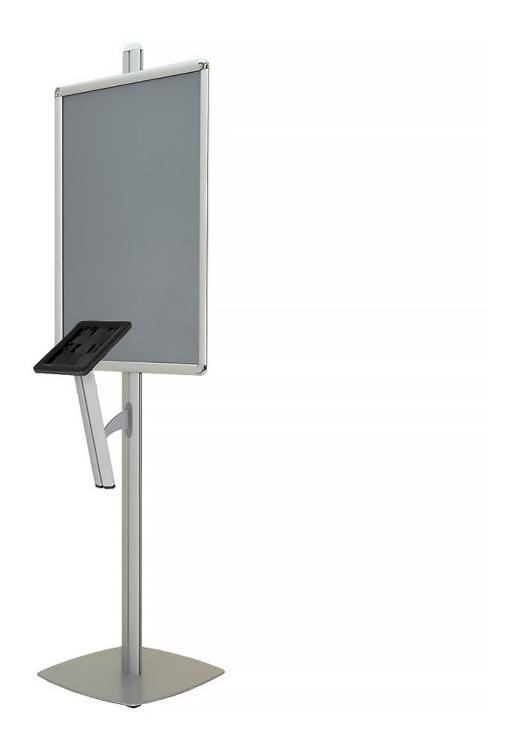

#### iPad display stand combined with a large poster frame

**iPad display stand combined with a large poster frame**, draws attention to your iPad display and is ideal for exhibition use. Your iPad is held securely at a convenient angle beneath the poster frame.

This large floor standing column display system with iPad holder and snap poster frame is assembled with supplied allen key and a screwdriver.

- Available with A1 or A2 poster snap frame.
- tablet holder capsule suits iPad 2, iPad 3, iPad 4.
- Tall column 1.9 m high with stable weighted metal base.
- iPad holder has a removable white front bezel to insert your tablet. This is is secured at the rear of the unit with tamper resistant screws (torx style wrench included).
- Stylish digital information stand, silver finish complements any foyer, reception or retail environment.
- iPad holder capsule now supplied with white finish bezel (not black as in the picture).