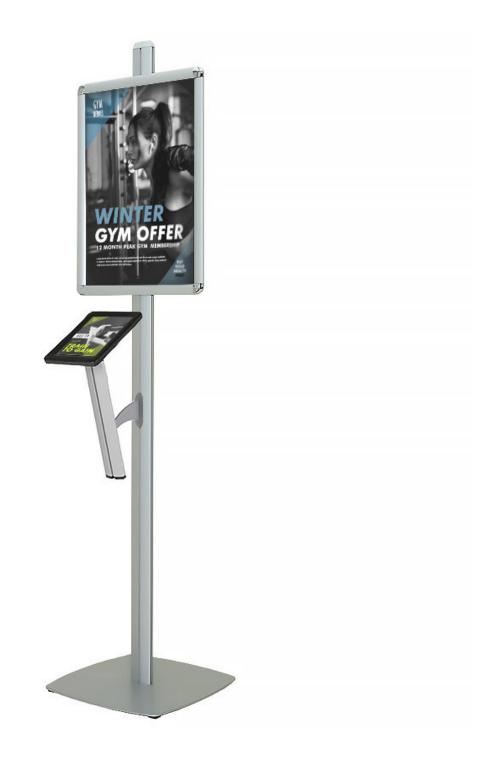

#### iPad display stand combined with a large poster frame

**iPad display stand combined with a large poster frame**, draws attention to your iPad display and is ideal for exhibition use. Your iPad is held securely at a convenient angle beneath the poster frame.

This large floor standing column display system with iPad holder and snap poster frame is assembled with supplied allen key and a screwdriver.

- Available with A1 or A2 poster snap frame.
- tablet holder capsule suits iPad 2, iPad 3, iPad 4.
- Tall column 1.9 m high with stable weighted metal base.
- iPad holder has a removable white front bezel to insert your tablet. This is is secured at the rear of the unit with tamper resistant screws (torx style wrench included).
- Stylish digital information stand, silver finish complements any foyer, reception or retail environment.
- iPad holder capsule now supplied with white finish bezel (not black as in the picture).