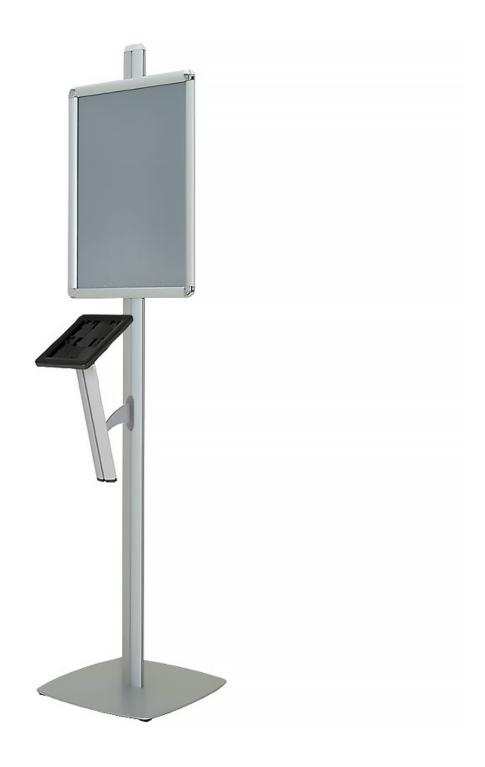

#### iPad display stand combined with a large poster frame

**iPad display stand combined with a large poster frame**, draws attention to your iPad display and is ideal for exhibition use. Your iPad is held securely at a convenient angle beneath the poster frame.

This large floor standing column display system with iPad holder and snap poster frame is assembled with supplied allen key and a screwdriver.

- Available with A1 or A2 poster snap frame.
- tablet holder capsule suits iPad 2, iPad 3, iPad 4.
- Tall column 1.9 m high with stable weighted metal base.
- iPad holder has a removable white front bezel to insert your tablet. This is is secured at the rear of the unit with tamper resistant screws (torx style wrench included).
- Stylish digital information stand, silver finish complements any foyer, reception or retail environment.
- iPad holder capsule now supplied with white finish bezel (not black as in the picture).