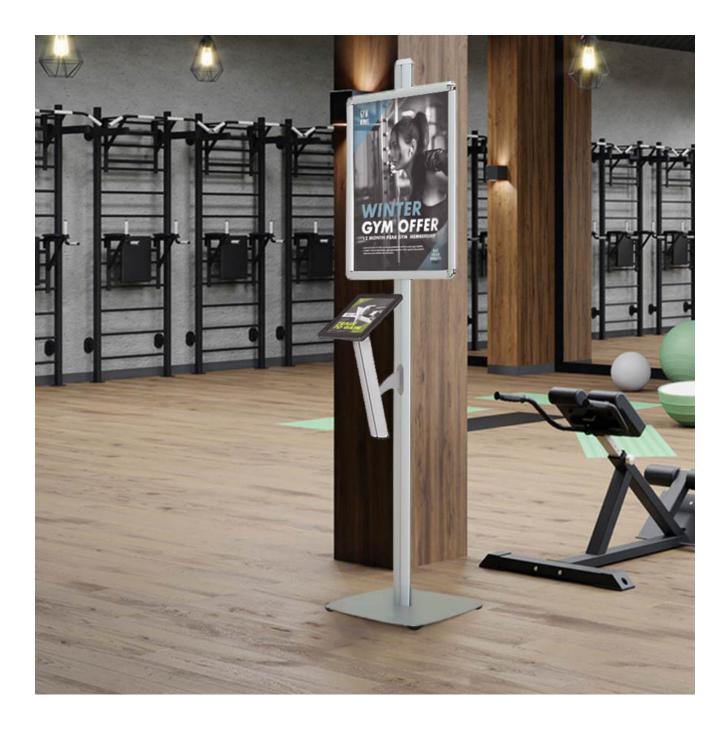

#### iPad display stand combined with a large poster frame

**iPad display stand combined with a large poster frame**, draws attention to your iPad display and is ideal for exhibition use. Your iPad is held securely at a convenient angle beneath the poster frame.

This large floor standing column display system with iPad holder and snap poster frame is assembled with supplied allen key and a screwdriver.

- Available with A1 or A2 poster snap frame.
- tablet holder capsule suits iPad 2, iPad 3, iPad 4.
- Tall column 1.9 m high with stable weighted metal base.
- iPad holder has a removable white front bezel to insert your tablet. This is is secured at the rear of the unit with tamper resistant screws (torx style wrench included).
- Stylish digital information stand, silver finish complements any foyer, reception or retail environment.
- iPad holder capsule now supplied with white finish bezel (not black as in the picture).