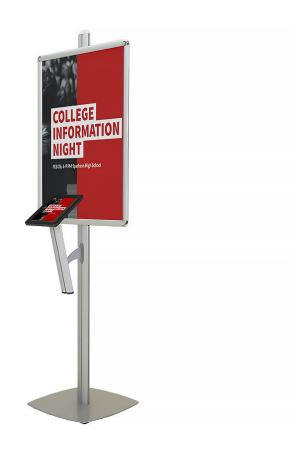

#### iPad display stand combined with a large poster frame

**iPad display stand combined with a large poster frame**, draws attention to your iPad display and is ideal for exhibition use. Your iPad is held securely at a convenient angle beneath the poster frame.

This large floor standing column display system with iPad holder and snap poster frame is assembled with supplied allen key and a screwdriver.

- Available with A1 or A2 poster snap frame.
- tablet holder capsule suits iPad 2, iPad 3, iPad 4.
- Tall column 1.9 m high with stable weighted metal base.
- iPad holder has a removable white front bezel to insert your tablet. This is is secured at the rear of the unit with tamper resistant screws (torx style wrench included).
- Stylish digital information stand, silver finish complements any foyer, reception or retail environment.
- iPad holder capsule now supplied with white finish bezel (not black as in the picture).