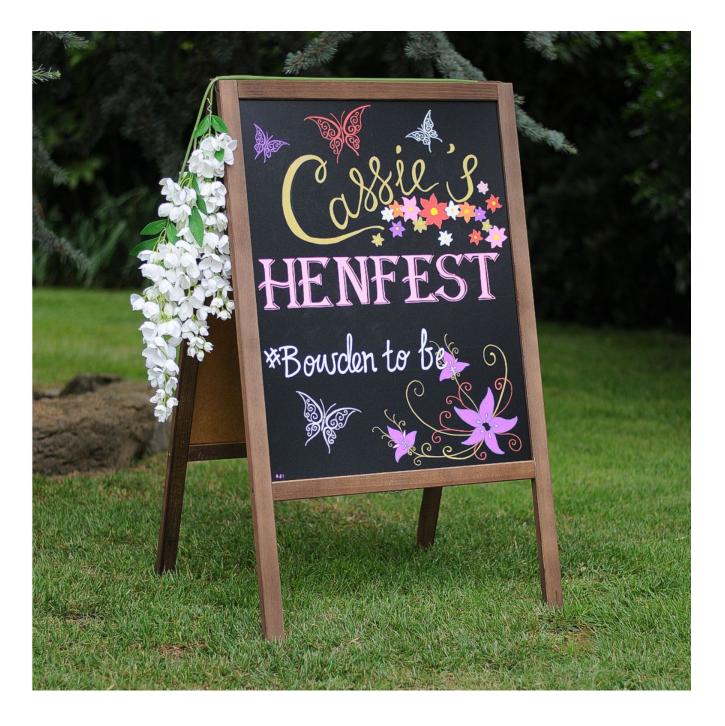

- Good choice if you're looking for a low-cost chalkboard A-board which is easily portable
- Effective for promoting in-store cafe, craft stalls, farmers markets, pub menu specials and many similar uses
- The chalk writing surface can be used with stick chalk but you can achieve a much better result with chalk pens
- No repainting of the blackboard surface is required so menus can be changed with ease