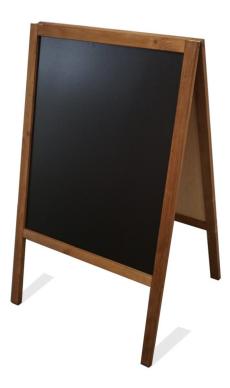

# Wooden sandwich board blackboard

#### Light weight wooden sandwich board blackboard

Great value chalk A-board with simple dark stained wood frame and black laminate writing surface is ideal for indoor or limited outdoor use. This compact wooden sandwich board with a blackboard surface on each side stands just under 1m high (36") by 60cm (24") wide – large enough to catch the eye but not too big to get in the way.

This economy chalk A-board is suitable for use with chalk pens which can be erased with a damp cloth without leaving ghosting. Lightweight wooden chalkboard A-board is portable and easy to move around.