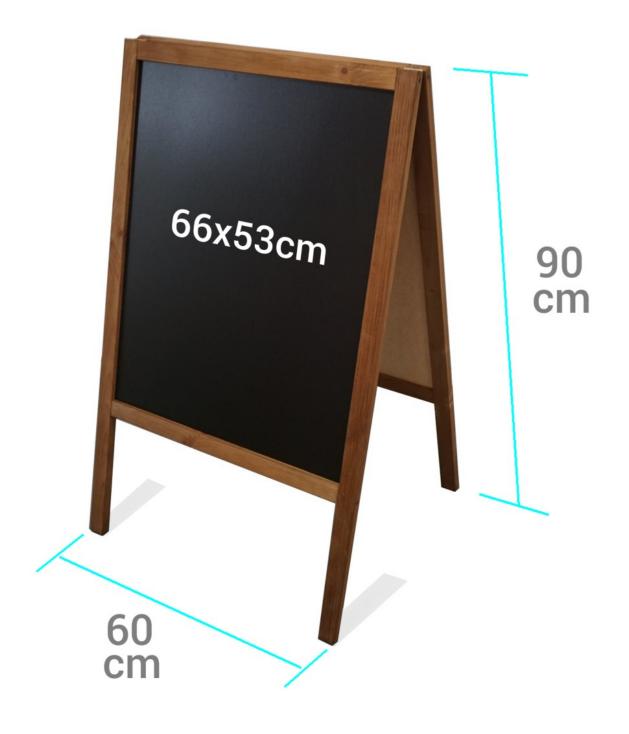

#### Light weight wooden sandwich board blackboard

Great value chalk A-board with simple dark stained wood frame and black laminate writing surface is ideal for indoor or limited outdoor use. This compact wooden sandwich board with a blackboard surface on each side stands just under 1m high (36") by 60cm (24") wide – large enough to catch the eye but not too big to get in the way.