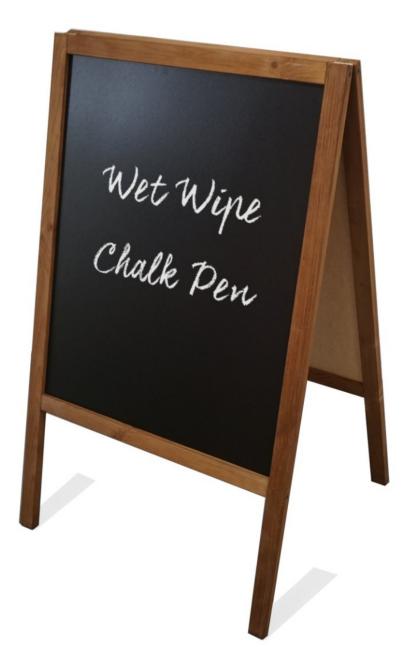

This economy chalk A-board is suitable for use with chalk pens which can be erased with a damp cloth without leaving ghosting. Lightweight wooden chalkboard A-board is portable and easy to move around.

- Good choice if you're looking for a low-cost chalkboard A-board which is easily portable
- Effective for promoting in-store cafe, craft stalls, farmers markets, pub menu specials and many similar uses
- The chalk writing surface can be used with stick chalk but you can achieve a much better result with chalk pens
- No repainting of the blackboard surface is required so menus can be changed with ease