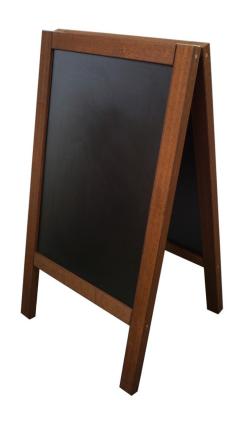

#### **Short Description**

- Sturdy outdoor grade wood pavement blackboard 39 inches (1m) high
- Midsize with chunky wooden frame and heavy enough not to blow over
- Chalkboard surface is erasable for use with outdoor waterproof chalk pens
- Heavy-duty A-board great for outdoor advertising

#### Wooden A-board pavement sign built to withstand UK weather

These heavy-duty wooden chalkboard A-boards are sturdy pavement signs for those seeking a blackboard A-frame which can stand outside in all weathers and continue to look good. High-quality weatherproof blackboard sandwich board suitable for prolonged outdoor use outside a pub, restaurant or cafe under UK weather conditions. The blackboard surface is a substantial 18mm thick and the beechwood frame is solid.

This robust chalk A-board weighs in at 16kg - it won't blow away on a windy street corner or pub forecourt.

Robust heavy-duty construction with good quality laminated blackboard writing surface on each side, heavy marine ply backboard. Looks smart and attractive.