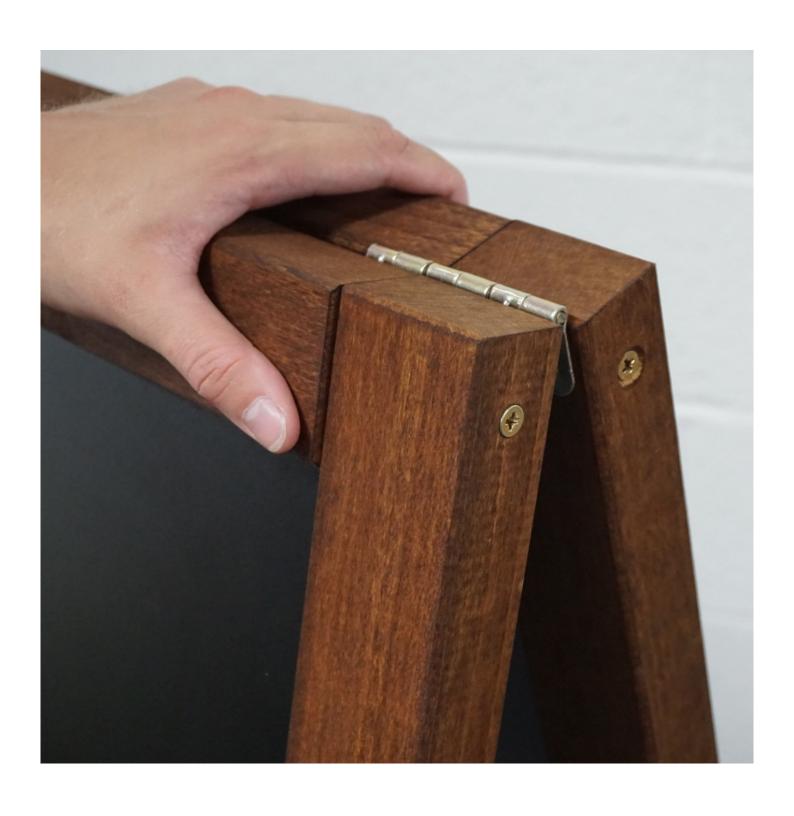

- Sturdy hinges and a chain secured the blackboard in the open position very stable.
- Frame made from beech which has been double lacquered for protection against the elements built to last.
- For outdoor use, we recommend Posterman waterproof chalk pens. The vivid writing can be erased without leaving shadows please use one of our recommended cleaning products to remove Posterman chalk pens as a damp cloth won't work.