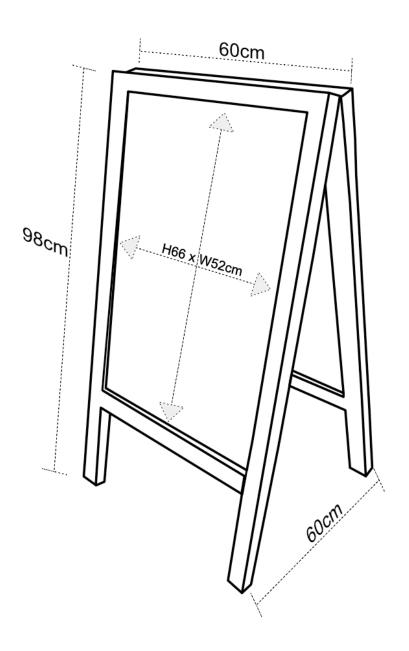

www.sign-holders.co.uk/

Green Magic Co. UK Ltd Waltham Business Park Brickyard Road Swanmore Southampton

SO32 2SA

Tel. 01489 896999 Email. sales@greenmagic.co.uk For current prices and available options please visit the relevant product page - see link in footer.



# Heavy duty outdoor wood A-boards

#### **Short Description**

- Sturdy outdoor grade wood pavement blackboard 39 inches (1m) high
- Midsize with chunky wooden frame and heavy enough not to blow over
- Chalkboard surface is erasable for use with outdoor waterproof chalk pens
- Heavy-duty A-board great for outdoor advertising

#### **Product Images**











### **Description**

#### Wooden A-board pavement sign built to withstand UK weather

These heavy-duty wooden chalkboard A-boards are sturdy pavement signs for those seeking a blackboard A-frame which can stand outside in all weathers and continue to look good. High-quality weatherproof blackboard sandwich board suitable for prolonged outdoor use outside a pub, restaurant or cafe under UK weather conditions. The blackboard surface is a substantial 18mm thick and the beechwood frame is solid.

This robust chalk A-board weighs in at 16kg - it won't blow away on a windy street corner or pub forecourt.

Robust heavy-duty construction with good quality laminated blackboard writing surface on each side, heavy marine ply backboard. Looks smart and attractive.

- Sturdy hinges and a chain se