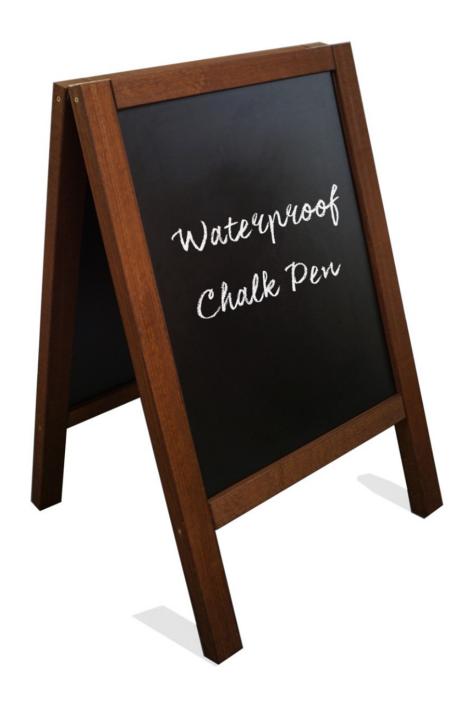

- Sturdy hinges and a chain secured the blackboard in the open position very stable.
- Frame made from beech which has been double lacquered for protection against the elements built to last.
- For outdoor use, we recommend Posterman waterproof chalk pens. The vivid writing can be erased without leaving shadows please use one of our recommended cleaning products to remove Posterman chalk pens as a damp cloth won't work.

## **Additional Information**

Outdoor weather proof chalk A-boards are best used with outdoor Posterman chalk pens.

Cleaning off Posterman writing is easy with the right cleaning product! The picture below shows the products we have tested which are successful.