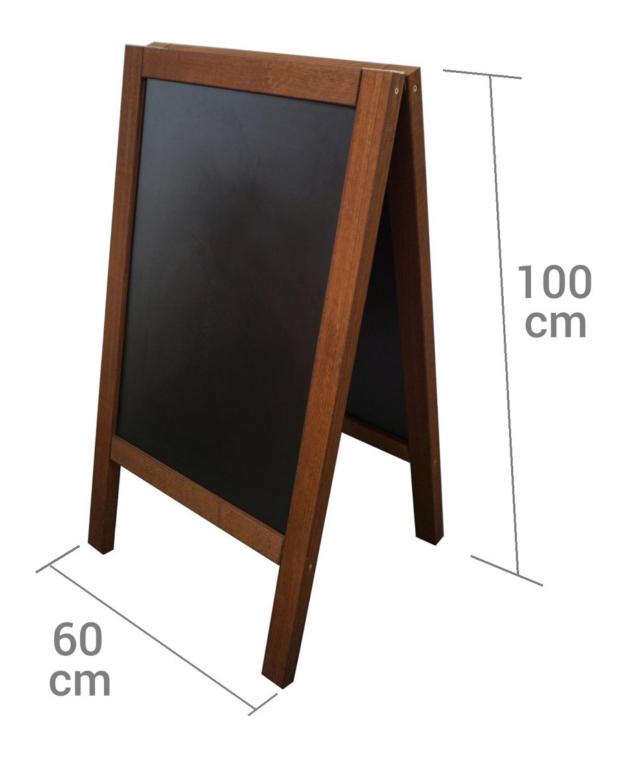

www.sign-holders.co.uk/

Green Magic Co. UK Ltd Waltham Business Park Brickyard Road Swanmore Southampton

SO32 2SA

Tel. 01489 896999 Email. sales@greenmagic.co.uk For current prices and available options please visit the relevant product page - see link in footer.



# Heavy duty outdoor wood A-boards

#### **Short Description**

- Sturdy outdoor grade wood pavement blackboard 39 inches (1m) high
- Midsize with chunky wooden frame and heavy enough not to blow over
- Chalkboard surface is erasable for use with outdoor waterproof chalk pens
- Heavy-duty A-board great for outdoor advertising

#### **Product Images**











### **Description**

#### Wooden A-board pavement sign built to withstand UK weather

These heavy-duty wooden chalkboard A-boards are sturdy pavement signs for those seeking a blackboard A-frame which can stand outside in all weathers and continue to look good. High-quality weatherproof blackboard sandwich board suitable for prolonged outdoor use outside a pub, restaurant or cafe under UK weather conditions. The blackboard surface is a substantial 18mm thick and the beechwood frame is solid.

This robust chalk A-board weighs in at 16kg - it won't blow away on a windy street corner or pub forecourt.

Robust heavy-duty construction with good quality laminated blackboard writing surface on each side, heavy marine ply backboard. Looks smart and attractive.

- Sturdy hinges and a chain secure