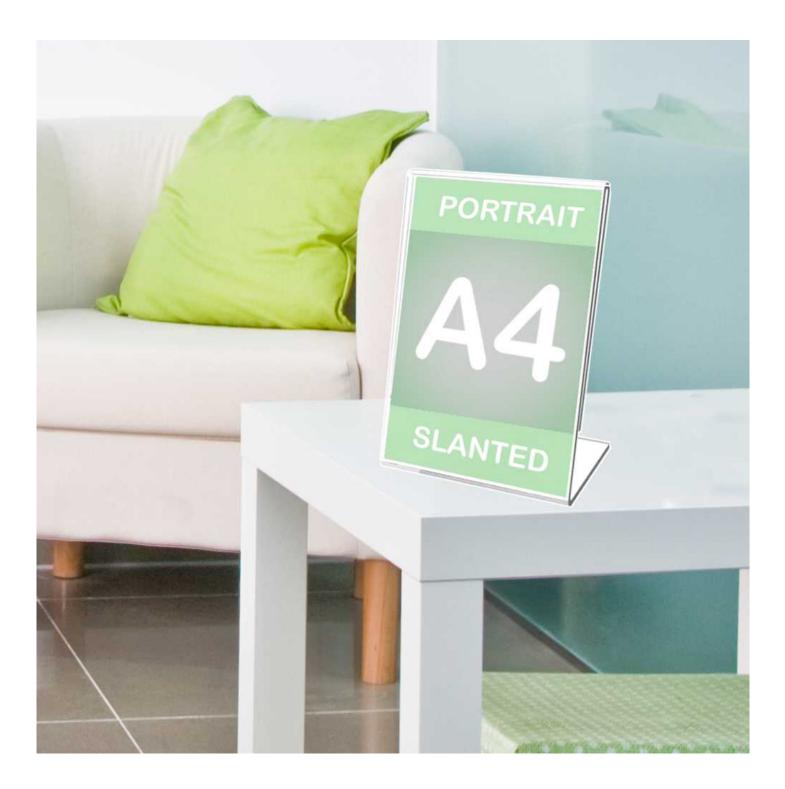

#### A4 and A3 poster holders for table top product display

- A3 and A4 slanted sign holders are available in both portrait (vertical) and landscape (sideways) versions.
- A3 poster holders give the best possible impact for product information displays, these are the largest of the acrylic lean back poster holders.

A3 and A4 poster holders to display information are not only used in retail but across many different industries where a table or countertop sign is used.

Many Art exhibition and museums use poster and print holders to give details of the exhibit, the small A6 holders are used when just a small amount of information is required right through to the ever popular A4 poster holder and then on to the extra impact of an A3 poster holder.