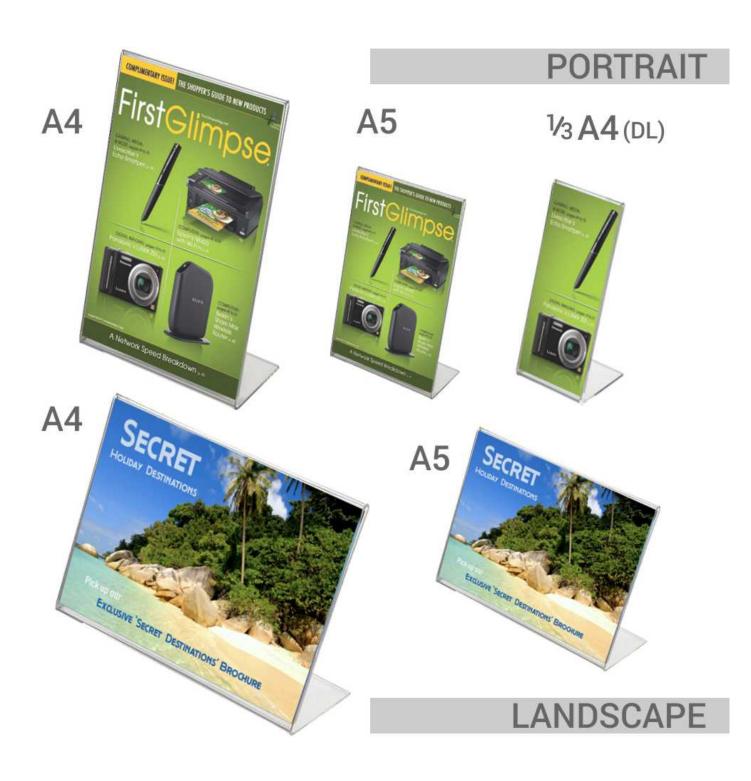

### **Short Description**

- Freestanding sign poster holders slanted all sizes A6 up to A3
- Acrylic look slanted sign holders for price tickets and information signs
- Single sided menu holders and angled sign holders for table-top, counter or reception desk
- Angled portrait and landscape print holders are on this page. (Click link for vertical format).

- Slanted models are for single-sided use. The print is angled for convenient viewing. Angled print holders are the best choice for low tables or when viewed by people standing up e.g. in a showroom.
- Available in a range of sizes including DL size (1/3rd A4). To avoid costly mistakes please double check the size you require when ordering.
- A6 size is 10.5x14.8cm (approx 4" wide x6" high) portrait or a quarter of a standard sheet of A4 paper. For other size information click on View more details.

#### A4 and A3 poster holders for table top product display

- A3 and A4 slanted sign holders are available in both portrait (vertical) and landscape (sideways) versions.
- A3 poster holders give the best possible impact for product information displays, these are the largest of the acrylic lean back poster holders.