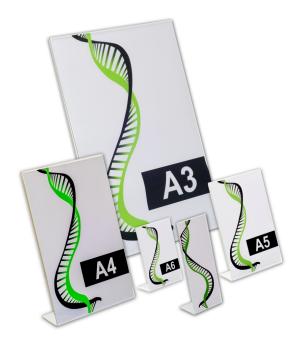

### **Short Description**

- Freestanding sign poster holders slanted all sizes A6 up to A3
- Acrylic look slanted sign holders for price tickets and information signs
- Single sided menu holders and angled sign holders for table-top, counter or reception desk
- Angled portrait and landscape print holders are on this page. (Click link for vertical format).

- Slanted models are for single-sided use. The print is angled for convenient viewing. Angled print holders are the best choice for low tables or when viewed by people standing up e.g. in a showroom.
- Available in a range of sizes including DL size (1/3rd A4). To avoid costly mistakes please double check the size you require when ordering.
- A6 size is 10.5x14.8cm (approx 4" wide x6" high) portrait or a quarter of a standard sheet of A4 paper. For other size information click on View more details.

A3 and A4 poster holders to display information are not only used in retail but across many different industries where a table or countertop sign is used.

Many Art exhibition and museums use poster and print holders to give details of the exhibit, the small A6 holders are used when just a small amount of information is required right through to the ever popular A4 poster holder and then on to the extra impact of an A3 poster holder.

| More Information       | MORE DETAILS about slanted acrylic print holders<br>Insert sizes in mm and cm<br>A6 105 x 148 mm 10.5 x 14.8 cm<br>DL 99 x 210 mm 9.9 x 21.0 cm<br>A5 148 x 210 mm 14.8 x 21.0 cm<br>A4 210 x 297 mm 21.0 x 29.7 cm<br>A3 297 x 420 mm 29.7 x 42.0 cm<br>Overall dimensions of slanted print holders in mm<br>A4 Portrait 212 (W) x 300 (H) x 100 (foot) mm<br>A4 Landscape 300 (W) x 216 (H) x 85 (foot) mm<br>A3 Portrait 300 (W) x 430 (H) x 130 (foot) mm<br>A3 Landscape 423 (W) x 300 (H) x 130 (foot) mm<br>BV here can I use my slanted<br>print holders are best<br>suited to indoor or covered area applications only, you<br>can use them outdoors if you have waterproof menu<br>cards printed but remember that they are<br>incredibly lightweight and therefore do blow around on a<br>windy day. |
|------------------------|-----------------------------------------------------------------------------------------------------------------------------------------------------------------------------------------------------------------------------------------------------------------------------------------------------------------------------------------------------------------------------------------------------------------------------------------------------------------------------------------------------------------------------------------------------------------------------------------------------------------------------------------------------------------------------------------------------------------------------------------------------------------------------------------------------------------|
| Delivery and Returns   | <ul> <li>We offer a choice of delivery options tailored to the goods selected and your location, calculated for you automatically in the Checkout. When feasible, you will be offered options for Free, Economy or Next Day delivery.</li> <li>Any product returned by the purchaser must be unused and in its original packaging, which should be unmarked. If goods are received damaged or faulty we will take care of the problem.</li> <li>For detailed information about Delivery charges or Returns and refund policies, please click on the links below.</li> </ul>                                                                                                                                                                                                                                     |
| Include in Google Feed | Yes                                                                                                                                                                                                                                                                                                                                                                                                                                                                                                                                                                                                                                                                                                                                                                                                             |
| Postable               | No                                                                                                                                                                                                                                                                                                                                                                                                                                                                                                                                                                                                                                                                                                                                                                                                              |
| Small parcel           | No                                                                                                                                                                                                                                                                                                                                                                                                                                                                                                                                                                                                                                                                                                                                                                                                              |
| Oversize               | No                                                                                                                                                                                                                                                                                                                                                                                                                                                                                                                                                                                                                                                                                                                                                                                                              |