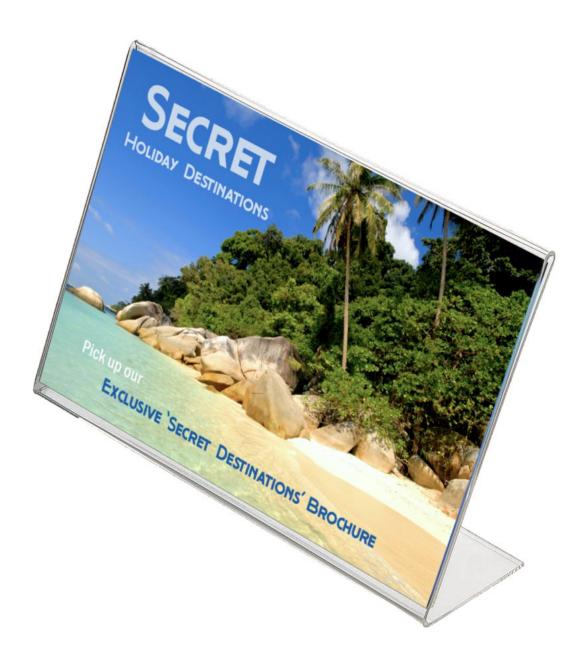

#### Free standing poster holders - table top slanted sign & print holder

These sign holders are fabricated from high clarity material and feature polished edges to display your printed leaflet, price card or menu in a professional and pristine manner. Manufactured from acrylic-look PS high-grade plastic.

- Slanted models are for single-sided use. The print is angled for convenient viewing. Angled print holders are the best choice for low tables or when viewed by people standing up e.g. in a showroom.
- Available in a range of sizes including DL size (1/3rd A4). To avoid costly mistakes please double check the size you require when ordering.
- A6 size is 10.5x14.8cm (approx 4" wide x6" high) portrait or a quarter of a standard sheet of A4 paper. For other size information click on View more details.