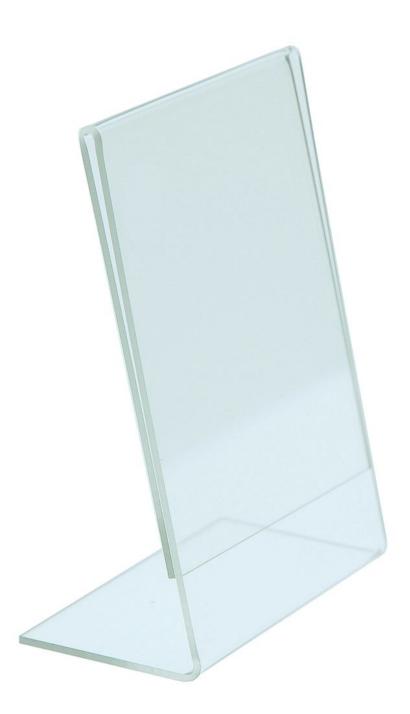

#### Free standing poster holders - table top slanted sign & print holder

These sign holders are fabricated from high clarity material and feature polished edges to display your printed leaflet, price card or menu in a professional and pristine manner. Manufactured from acrylic-look PS high-grade plastic.