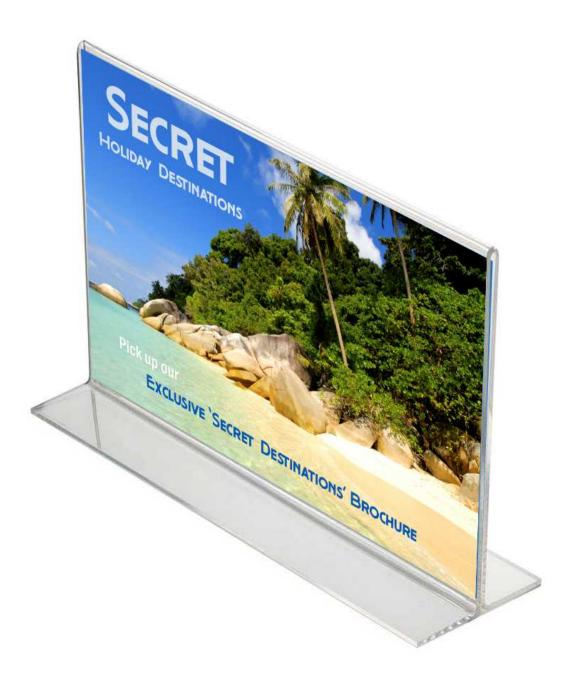

## Menu print holders upright - double sided acrylic

Upright menu holders, sometimes called stand-up print holders, can be used double-sided. Simply insert two sheets back-to-back or a leaflet/menu printed on both sides.