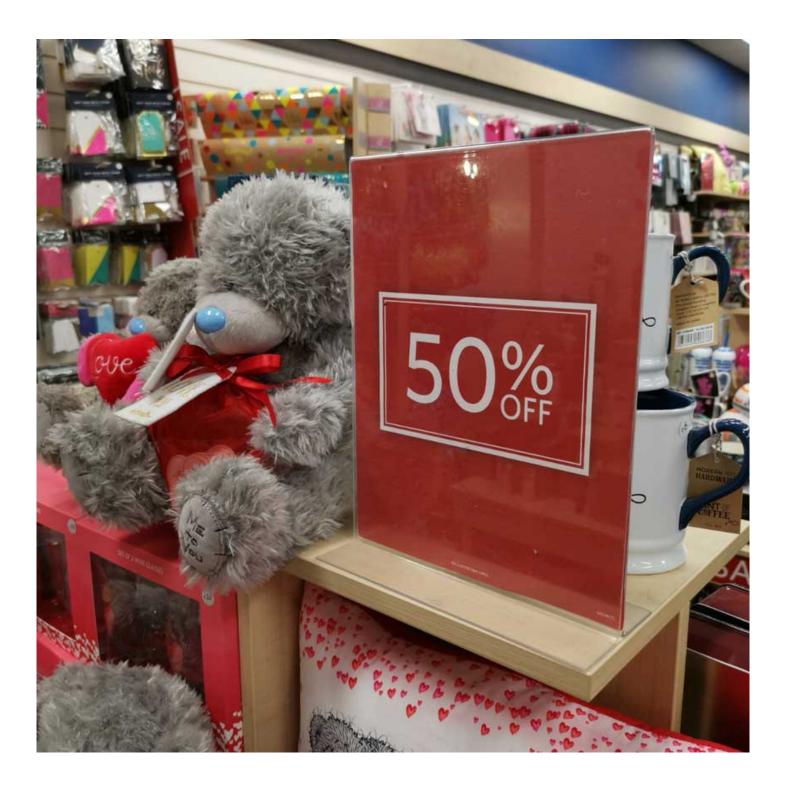

## Menu print holders upright - double sided acrylic

Upright menu holders, sometimes called stand-up print holders, can be used double-sided. Simply insert two sheets back-to-back or a leaflet/menu printed on both sides.

These free-standing sign holders are manufactured from high quality acrylic-like PS and finished with clean edges.

- Available in a range of sizes including DL (1/3rdA4 it is the size of an A4 sheet folded in three). To avoid costly mistakes please double check the size you require when ordering.
- A4 and A3 double-sided print holders are available in landscape and portrait versions.
- A6 is the smallest size stocked. A6 paper is 105 x 148mm (approx 4" wide x6" high) or a quarter of a standard A4 sheet.

#### How do I change the contents of the print holder?

These double sided print holders have an open slot in the bottom edge, gently prise the two edges apart and insert your menu or sign. It's really quick and easy to change your daily menus.