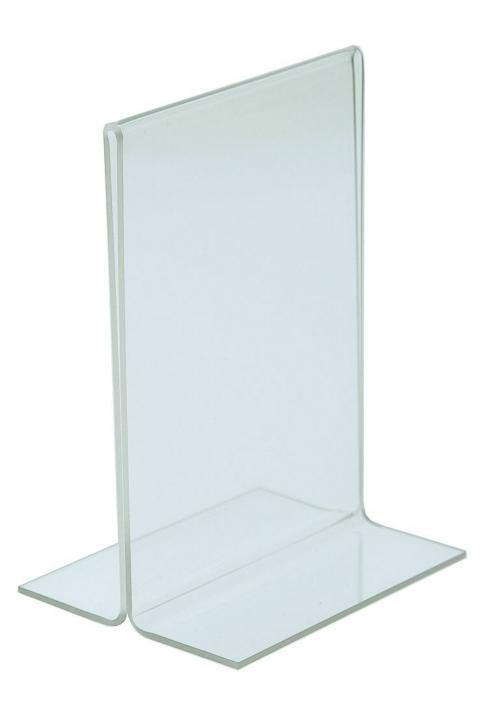

## Menu print holders upright - double sided acrylic

Upright menu holders, sometimes called stand-up print holders, can be used double-sided. Simply insert two sheets back-to-back or a leaflet/menu printed on both sides.

These free-standing sign holders are manufactured from high quality acrylic-like PS and finished with clean edges.

- Available in a range of sizes including DL (1/3rdA4 it is the size of an A4 sheet folded in three). To avoid costly mistakes please double check the size you require when ordering.
- A4 and A3 double-sided print holders are available in landscape and portrait versions.
- A6 is the smallest size stocked. A6 paper is 105 x 148mm (approx 4" wide x6" high) or a quarter of a standard A4 sheet.