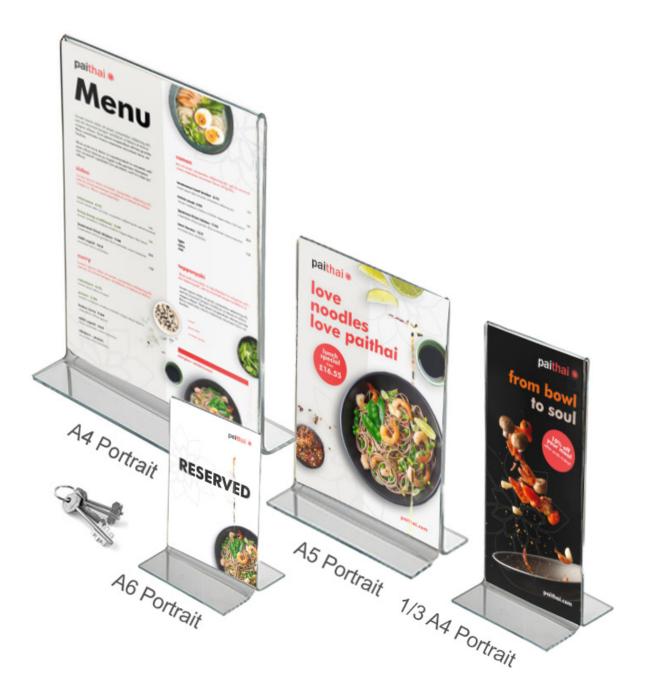

These free-standing sign holders are manufactured from high quality acrylic-like PS and finished with clean edges.

- Available in a range of sizes including DL (1/3rdA4 it is the size of an A4 sheet folded in three). To avoid costly mistakes please double check the size you require when ordering.
- A4 and A3 double-sided print holders are available in landscape and portrait versions.
- A6 is the smallest size stocked. A6 paper is 105 x 148mm (approx 4" wide x6" high) or a quarter of a standard A4 sheet.