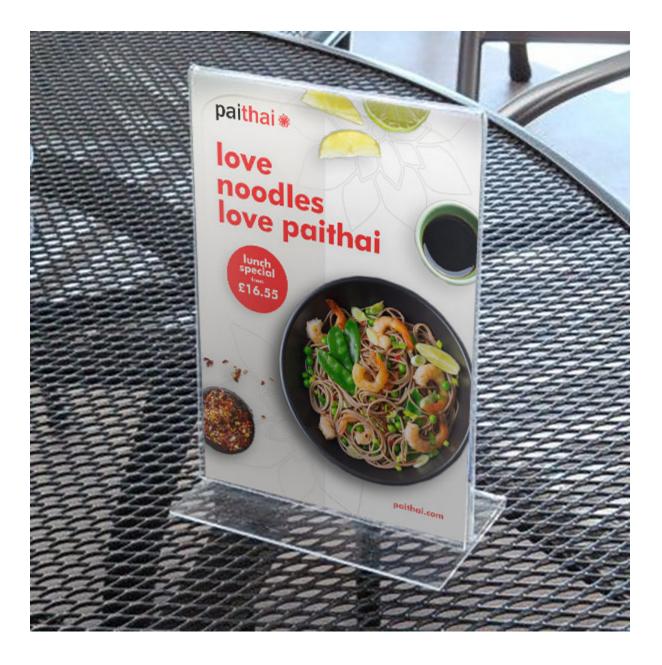

## Menu print holders upright - double sided acrylic

Upright menu holders, sometimes called stand-up print holders, can be used double-sided. Simply insert two sheets back-to-back or a leaflet/menu printed on both sides.

#### How do I change the contents of the print holder?

These double sided print holders have an open slot in the bottom edge, gently prise the two edges apart and insert your menu or sign. It's really quick and easy to change your daily menus.