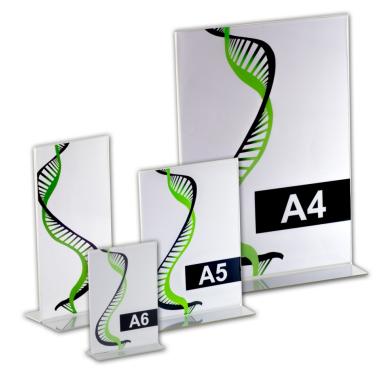

These free-standing sign holders are manufactured from high quality acrylic-like PS and finished with clean edges.

- Available in a range of sizes including DL (1/3rdA4 it is the size of an A4 sheet folded in three). To avoid costly mistakes please double check the size you require when ordering.
- A4 and A3 double-sided print holders are available in landscape and portrait versions.
- A6 is the smallest size stocked. A6 paper is 105 x 148mm (approx 4" wide x6" high) or a quarter of a standard A4 sheet.