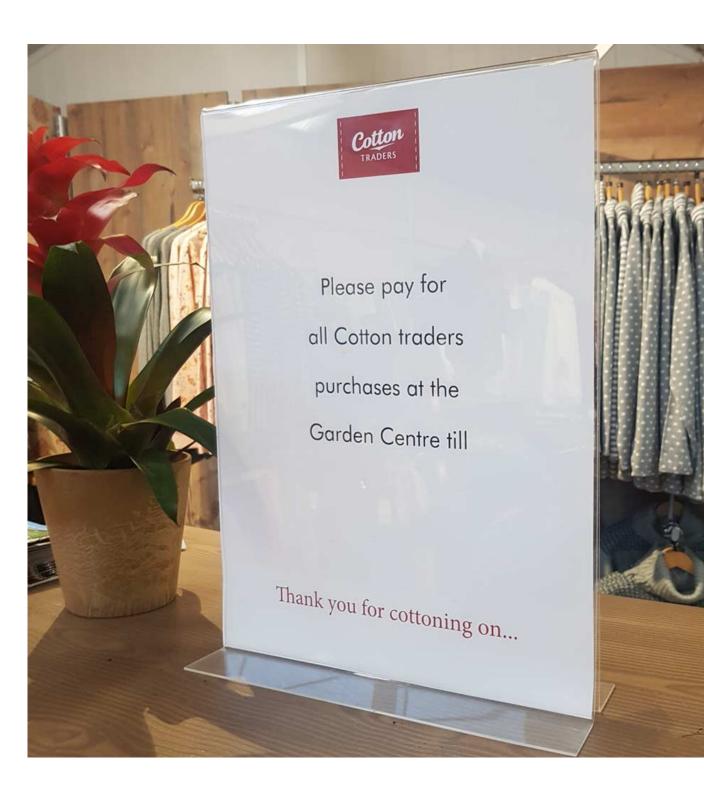

## Menu print holders upright - double sided acrylic

Upright menu holders, sometimes called stand-up print holders, can be used double-sided. Simply insert two sheets back-to-back or a leaflet/menu printed on both sides.

These free-standing sign holders are manufactured from high quality acrylic-like PS and finished with clean edges.

- Available in a range of sizes including DL (1/3rdA4 it is the size of an A4 sheet folded in three). To avoid costly mistakes please double check the size you require when ordering.
- A4 and A3 double-sided print holders are available in landscape and portrait versions.
- A6 is the smallest size stocked. A6 paper is 105 x 148mm (approx 4" wide x6" high) or a quarter of a standard A4 sheet.

#### How do I change the contents of the print holder?

These double sided print holders have an open slot in the bottom edge, gently prise the two edges apart and insert your menu or sign. It's really quick and easy to change your daily menus.