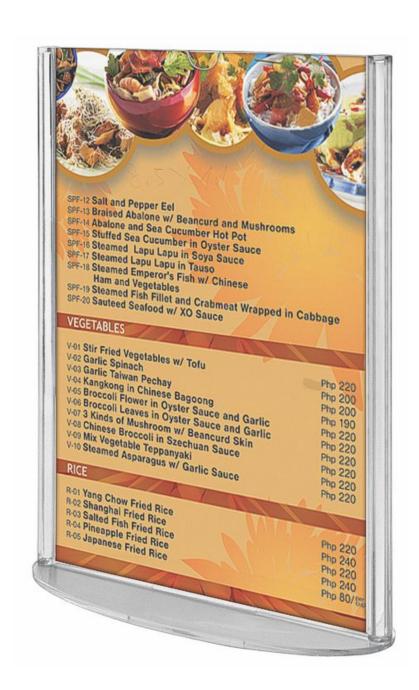

#### Table talker with oval base - double sided

These great looking and excellent value menu holders or table talkers are made in one piece of clear rigid plastic. The top-loading display pocket makes changing your printed menus, special offers and advertisements very quick and easy, whilst the oval base provides stability.

- Oval base menu holders are available in 3 sizes:
   A4 portrait, A5 portrait and A6 portrait which also suits 6"x4".
- Upright display of two single sheet menus (back-to-back) or a double-sided menu card.
- Accepts printed paper or thin card. Can be used for single-sided or double-sided tabletop menu display.
- Thumbhole makes removing menus easy.