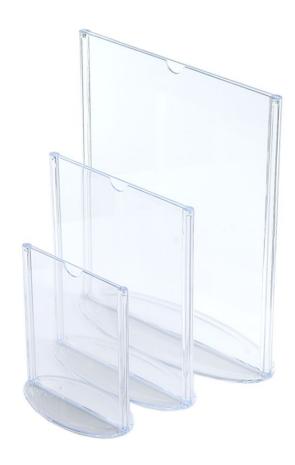

## Table menu holder with oval base

### **Short Description**

- Double-sided table menu holder with oval base in 3 sizes
- Great looking menu table holder with stable and stylish oval base
- High-grade acrylic menu table talker at a very competitive price

- Oval base menu holders are available in 3 sizes:
   A4 portrait, A5 portrait and A6 portrait which also suits 6"x4".
- Upright display of two single sheet menus (back-to-back) or a double-sided menu card.
- Accepts printed paper or thin card. Can be used for single-sided or double-sided tabletop menu display.
- Thumbhole makes removing menus easy.