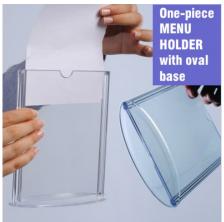

#### Table talker with oval base - double sided

These great looking and excellent value menu holders or table talkers are made in one piece of clear rigid plastic. The top-loading display pocket makes changing your printed menus, special offers and advertisements very quick and easy, whilst the oval base provides stability.

- Oval base menu holders are available in 3 sizes:
   A4 portrait, A5 portrait and A6 portrait which also suits 6"x4".
- Upright display of two single sheet menus (back-to-back) or a double-sided menu card.
- Accepts printed paper or thin card. Can be used for single-sided or double-sided tabletop menu display.
- Thumbhole makes removing menus easy.