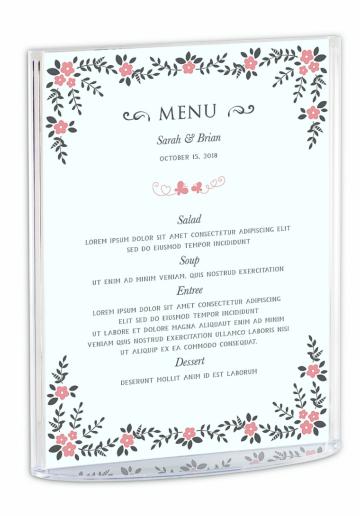

## Table menu holder with oval base

#### Table talker with oval base - double sided

These great looking and excellent value menu holders or table talkers are made in one piece of clear rigid plastic. The top-loading display pocket makes changing your printed menus, special offers and advertisements very quick and easy, whilst the oval base provides stability.

Stable in use with an attractive appearance - the minimalist design looks good in bars, restaurants and coffee shops serving as a smart table talker; or equally in a retail store, showroom or exhibition. These menu holders are also perfect for a special event, party or wedding menu display.

- Oval base menu holders are available in 3 sizes:
   A4 portrait, A5 portrait and A6 portrait which also suits 6"x4".
- Upright display of two single sheet menus (back-to-back) or a double-sided menu card.
- Accepts printed paper or thin card. Can be used for single-sided or double-sided tabletop menu display.
- Thumbhole makes removing menus easy.