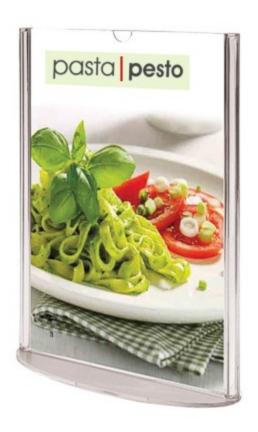

## Table menu holder with oval base

#### Table talker with oval base - double sided

These great looking and excellent value menu holders or table talkers are made in one piece of clear rigid plastic. The top-loading display pocket makes changing your printed menus, special offers and advertisements very quick and easy, whilst the oval base provides stability.

Stable in use with an attractive appearance - the minimalist design looks good in bars, restaurants and coffee shops serving as a smart table talker; or equally in a retail store, showroom or exhibition. These menu holders are also perfect for a special event, party or wedding menu display.

- Oval base menu holders are available in 3 sizes:
   A4 portrait, A5 portrait and A6 portrait which also suits 6"x4".
- Upright display of two single sheet menus (back-to-back) or a double-sided menu card.
- Accepts printed paper or thin card. Can be used for single-sided or double-sided tabletop menu display.
- Thumbhole makes removing menus easy.