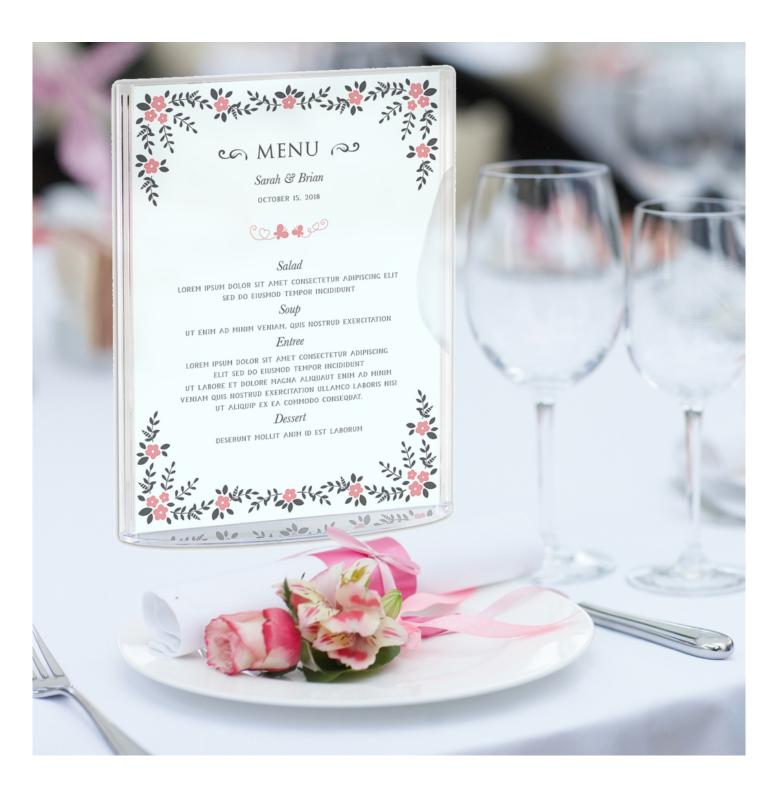

Stable in use with an attractive appearance - the minimalist design looks good in bars, restaurants and coffee shops serving as a smart table talker; or equally in a retail store, showroom or exhibition. These menu holders are also perfect for a special event, party or wedding menu display.