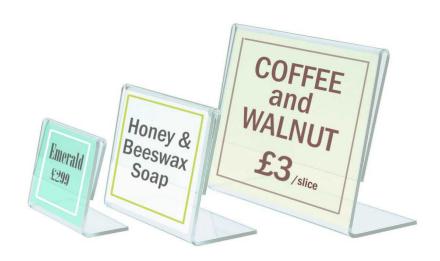

### Mini label holders for tabletop display

Mini clear plastic label holders are available in four sizes, in either landscape or portrait versions (please select the format required). All mini label holders are supplied in packs of 10 pieces and prices shown are per pack of 10.

- The largest of the mini price label holders is A7 size used for inserts measuring 7x10 cm (3"x4"). It is available in slanted landscape and portrait versions, or upright in portrait and landscape format.
- The next size down desktop stand takes typical business cards (6x9 cm, 6ox90 mm) to display an individual name card or equivalent size label or price sign. Can also be used to display some ATC cards. (Artist Trading Cards are 2.5" x 3.5" equiv to 63 x 90 mm)
- The two smallest size price ticket holders (A8 size and the micro A9 size) can used for jewellery pricing or equally as a small table name holder for a wedding or banquet.

These small angled ticket holders can be used in two ways: with the base resting on the tabletop or as a mini tent card holder (i.e. with the bend at the top) to achieve a more shallow single-sided presentation of your printed label or hand-written card. See images for examples of use.