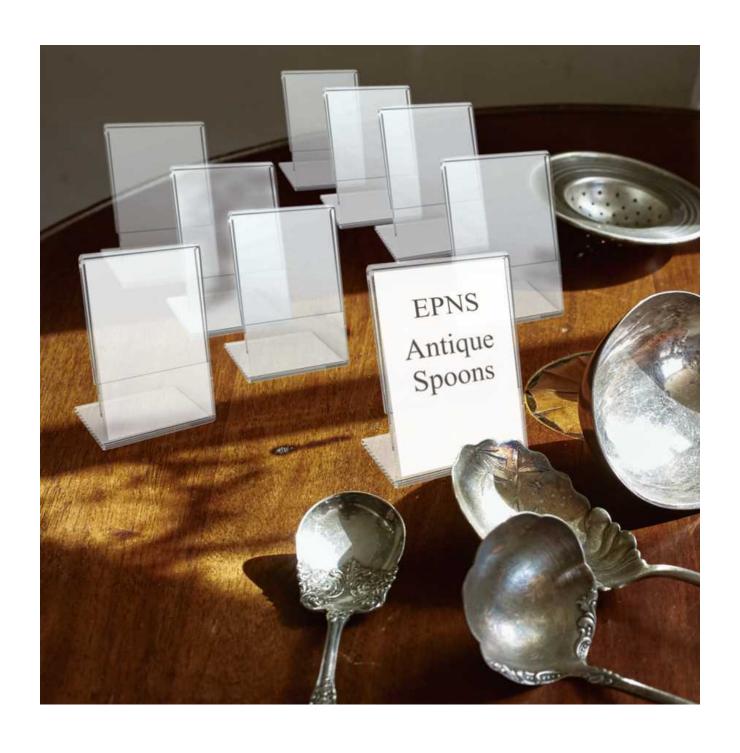

Acrylic-look ticket holders are generally slanted for easy reading, but we also offer an upright (stand-up) version

for double-sided display - for example as a table number sign stand.

Mini label holders are small print display holders – please refer to the images and Dimensions Tab for size information. Typically mini acrylic ticket holders are used as jewellery price holders, POS label holders for cosmetics displays, as buffet label stands, for florists' labels, giftware shop windows or to display information labels in museum display cabinets etc.

These small angled ticket holders can be used in two ways: with the base resting on the tabletop or as a mini tent card holder (i.e. with the bend at the top) to achieve a more shallow single-sided presentation of your printed label or hand-written card. See images for examples of use.