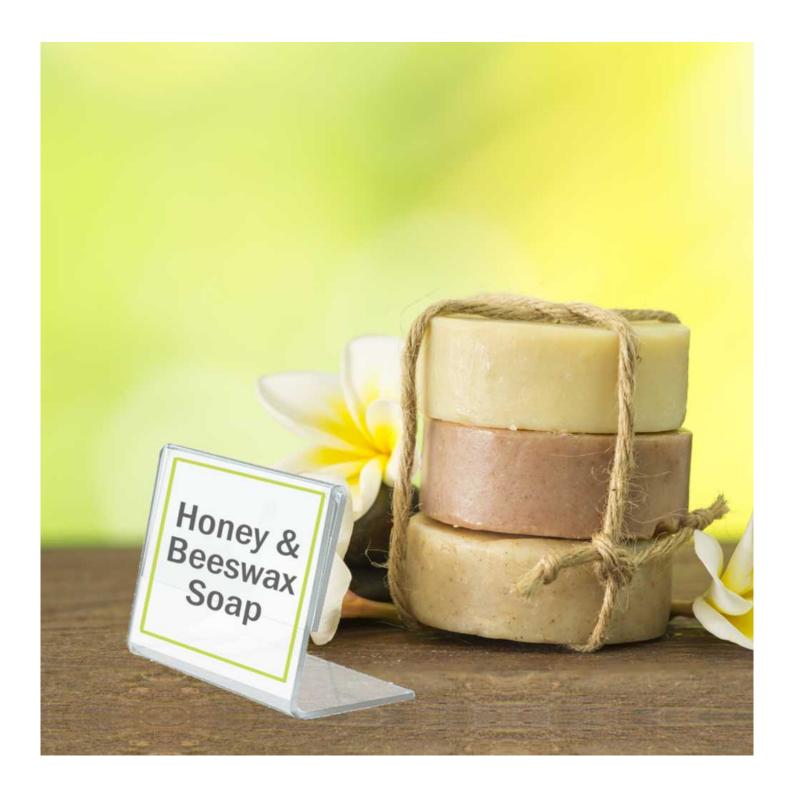

Acrylic-look ticket holders are generally slanted for easy reading, but we also offer an upright (stand-up) version

for double-sided display - for example as a table number sign stand.

Mini label holders are small print display holders – please refer to the images and Dimensions Tab for size information. Typically mini acrylic ticket holders are used as jewellery price holders, POS label holders for cosmetics displays, as buffet label stands, for florists' labels, giftware shop windows or to display information labels in museum display cabinets etc.

- The largest of the mini price label holders is A7 size used for inserts measuring 7x10 cm (3"x4"). It is available in slanted landscape and portrait versions, or upright in portrait and landscape format.
- The next size down desktop stand takes typical business cards (6x9 cm, 6ox90 mm) to display an individual name card or equivalent size label or price sign. Can also be used to display some ATC cards. (Artist Trading Cards are 2.5" x 3.5" equiv to 63 x 90 mm)
- The two smallest size price ticket holders (A8 size and the micro A9 size) can used for jewellery pricing or equally as a small table name holder for a wedding or banquet.