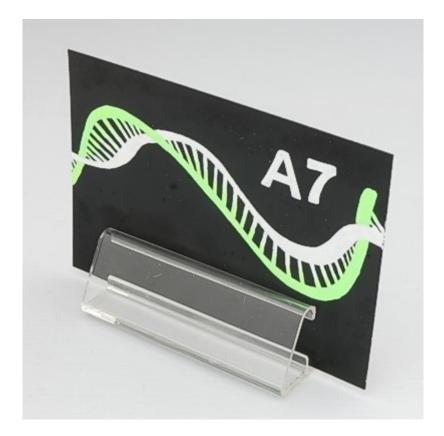

- Menu card holder base supports card or stiff leaflets.
- Suits tri-fold (1/3A4) and A5 size menus stable for these sizes but optimum for A6 (10cm x 15cm) or A7 (7.5cm x 10cm).
- Can be used with A7 chalk cards for your creative chalk pen designs.
- Resists breakage if dropped.