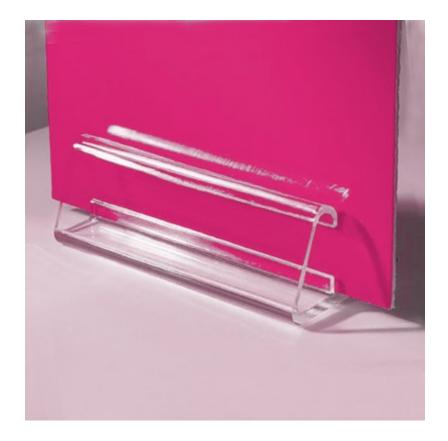

#### Crystal clear menu card holder base

Crystal card holder displays smaller menus and promotional leaflets.

Crystal clear plastic base is ideal for menucards. The durable polycarbonate moulding includes a channel within the base to hold cards upright.

- Menu card holder base supports card or stiff leaflets.
- Suits tri-fold (1/3A4) and A5 size menus stable for these sizes but optimum for A6 (10cm x 15cm) or A7 (7.5cm x 10cm).
- Can be used with A7 chalk cards for your creative chalk pen designs.
- Resists breakage if dropped.