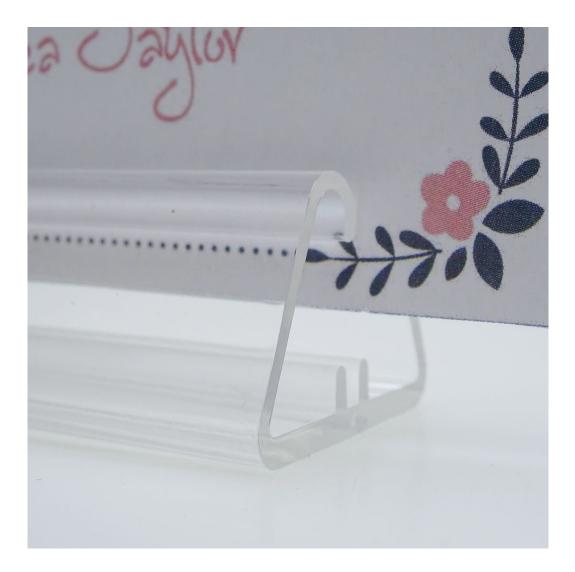

#### Crystal clear menu card holder base

Crystal card holder displays smaller menus and promotional leaflets.

Crystal clear plastic base is ideal for menucards. The durable polycarbonate moulding includes a channel within the base to hold cards upright.

Crystal card holder is 70 mm (2-3/4") long by 33 mm (1-1/4") wide.