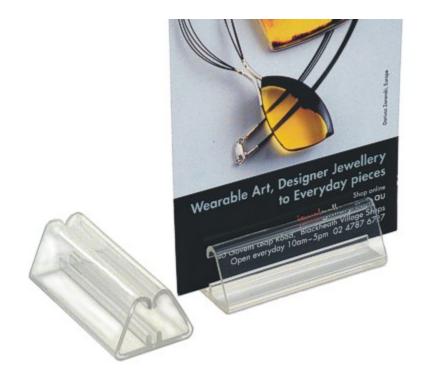

### **Short Description**

- Crystal clear strong polycarbonate base for rigid cards e.g. menus and table name cards
- Best selling cardholder base in the UK for stiff cards and display board
- Menu card holding base for price tickets and table-top signs ideal for up to A5 or DL size

#### Crystal clear menu card holder base

Crystal card holder displays smaller menus and promotional leaflets.

Crystal clear plastic base is ideal for menucards. The durable polycarbonate moulding includes a channel within the base to hold cards upright.

- Menu card holder base supports card or stiff leaflets.
- Suits tri-fold (1/3A4) and A5 size menus stable for these sizes but optimum for A6 (10cm x 15cm) or A7 (7.5cm x 10cm).
- Can be used with A7 chalk cards for your creative chalk pen designs.
- Resists breakage if dropped.

Crystal card holder is 70 mm (2-3/4") long by 33 mm (1-1/4") wide.