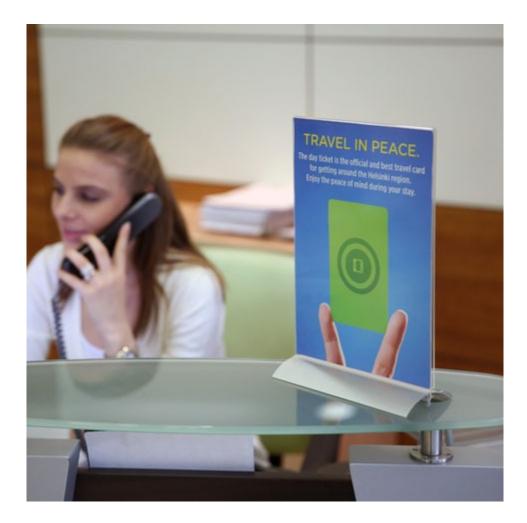

### A4 sign holders 2 part - High quality acrylic with curved base

**Desktop Sign & Menu holders** are a really stylish and practical A4 Menu Holder available in portrait and landscape versions to display double sided product information. When used as an A4 price ticket holder price information can be quickly and easily updated with the snap clip base system.

- Curved aluminium base with sleek lines forms a stable foot for use on all types of tables, bars, desks or counters.
- Clever spring-loaded clip action allows the clear acrylic menu holder to be inserted into the base and held firmly. Both the sturdy A4 acrylic pocket and the silver metal base are included in the price.
- Menus, A4 price lists or leaflets printed either on paper or card are displayed professionally and easily changed as required. Suitable for single or double-sided use.