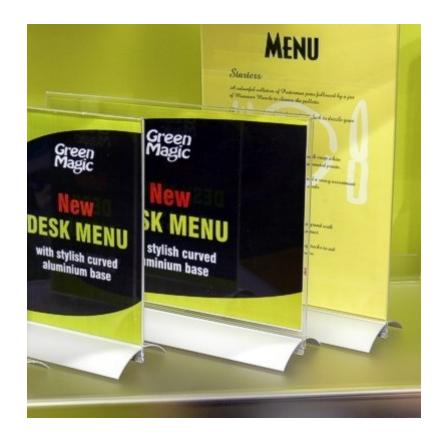

## **Short Description**

- A4 menu and sign holders with modern looking metal base
- A4 menu holders landscape and portrait with metal curved base
- Desk Menu will not look out of place in a stylish bar or smart hotel reception desk.

### A4 sign holders 2 part - High quality acrylic with curved base

**Desktop Sign & Menu holders** are a really stylish and practical A4 Menu Holder available in portrait and landscape versions to display double sided product information. When used as an A4 price ticket holder price information can be quickly and easily updated with the snap clip base system.

- Curved aluminium base with sleek lines forms a stable foot for use on all types of tables, bars, desks or counters.
- Clever spring-loaded clip action allows the clear acrylic menu holder to be inserted into the base and held firmly. Both the sturdy A4 acrylic pocket and the silver metal base are included in the price.
- Menus, A4 price lists or leaflets printed either on paper or card are displayed professionally and easily changed as required. Suitable for single or double-sided use.