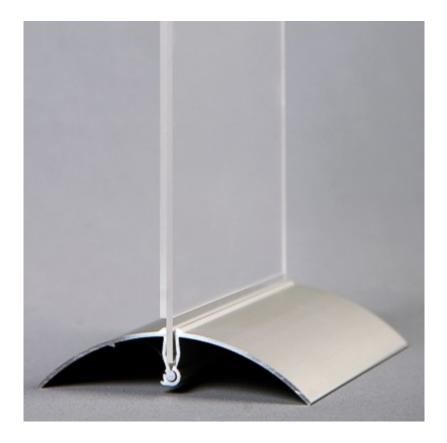

- Curved aluminium base with sleek lines forms a stable foot for use on all types of tables, bars, desks or counters.
- Clever spring-loaded clip action allows the clear acrylic menu holder to be inserted into the base and held firmly. Both the sturdy A4 acrylic pocket and the silver metal base are included in the price.
- Menus, A4 price lists or leaflets printed either on paper or card are displayed professionally and easily changed as required. Suitable for single or double-sided use.

Smaller size Desk Menu stands are available in A5 and DL sizes. Curved bases can also be supplied on their own for use with a printed sign panel up to 6mm thick.