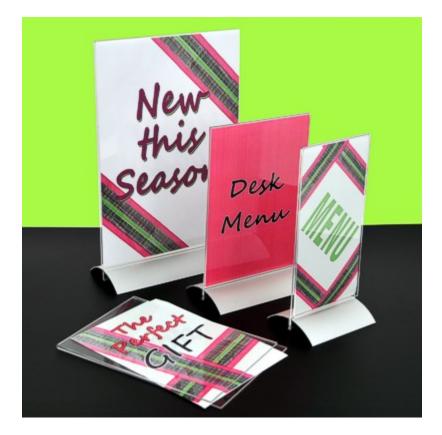

## **Short Description**

- A4 menu and sign holders with modern looking metal base
- A4 menu holders landscape and portrait with metal curved base
- Desk Menu will not look out of place in a stylish bar or smart hotel reception desk.

### A4 sign holders 2 part - High quality acrylic with curved base

**Desktop Sign & Menu holders** are a really stylish and practical A4 Menu Holder available in portrait and landscape versions to display double sided product information. When used as an A4 price ticket holder price information can be quickly and easily updated with the snap clip base system.

- Curved aluminium base with sleek lines forms a stable foot for use on all types of tables, bars, desks or counters.
- Clever spring-loaded clip action allows the clear acrylic menu holder to be inserted into the base and held firmly. Both the sturdy A4 acrylic pocket and the silver metal base are included in the price.
- Menus, A4 price lists or leaflets printed either on paper or card are displayed professionally and easily changed as required. Suitable for single or double-sided use.