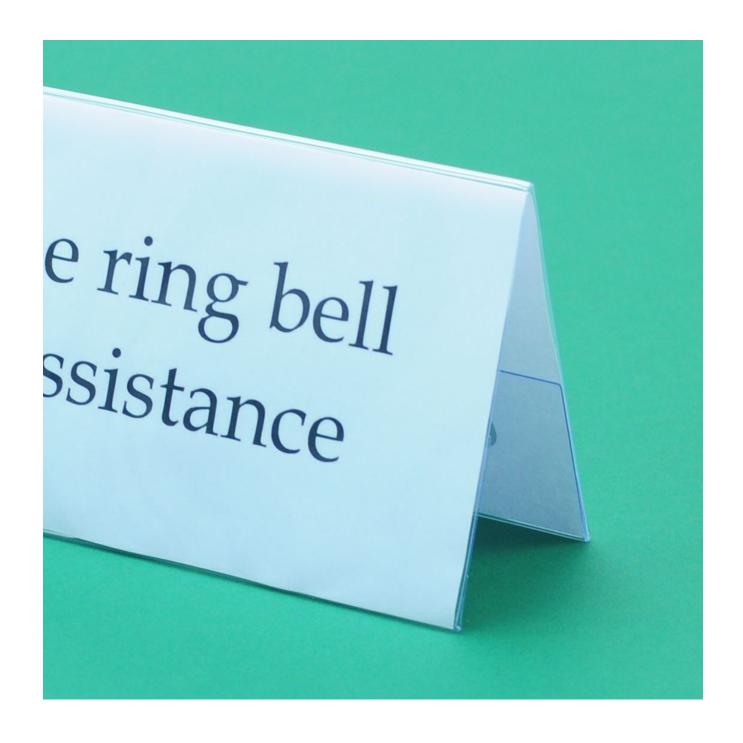

#### Tent shaped table name holder for your printed insert

Clear plastic table name holders in three popular sizes, tent-shaped with easy access side pocket.

- Made from thin clear plastic that does not crack when dropped.
- Sideloading design allows for very easy insertion of your printed sign.
- Sits landscape on your tabletop.
- Print your own signs quickly with your desktop printer.
- Seminar table name holder, where the names change regularly.
- Large: 30cm wide x 11cm high (approx. 12"x4") TNH.1/2A4 accepts a piece of A4 paper folded in half along the long edge.
- Medium: 21cm wide x 7.5cm high (approx. 8"x3") TNH.1/2A5 accepts a piece of A5 paper folded in half along the long edge.
- Order in full boxes of 12 for a better discount.
- In stock ready to ship.