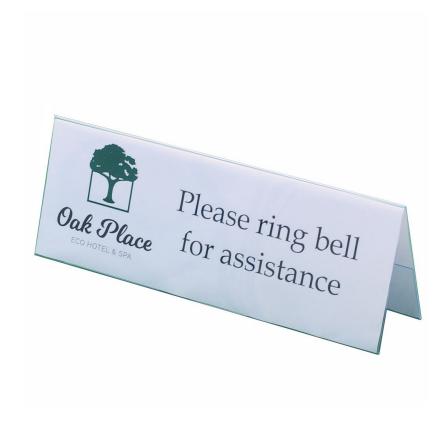

# Table name holders - tent shape

## **Short Description**

- Plastic table name holders in 2 sizes: 30cm and 21cm wide
- Tent shape budget table name holders made from clear PVC
- Print your own table name holders and display single or double-sided

#### Tent shaped table name holder for your printed insert

Clear plastic table name holders in three popular sizes, tent-shaped with easy access side pocket.

- Made from thin clear plastic that does not crack when dropped.
- Sideloading design allows for very easy insertion of your printed sign.
- Sits landscape on your tabletop.
- Print your own signs quickly with your desktop printer.
- Seminar table name holder, where the names change regularly.
- Large: 30cm wide x 11cm high (approx. 12"x4") TNH.1/2A4 accepts a piece of A4 paper folded in half along the long edge.
- Medium: 21cm wide x 7.5cm high (approx. 8"x3") TNH.1/2A5 accepts a piece of A5 paper folded in half along the long edge.
- Order in full boxes of 12 for a better discount.
- In stock ready to ship.