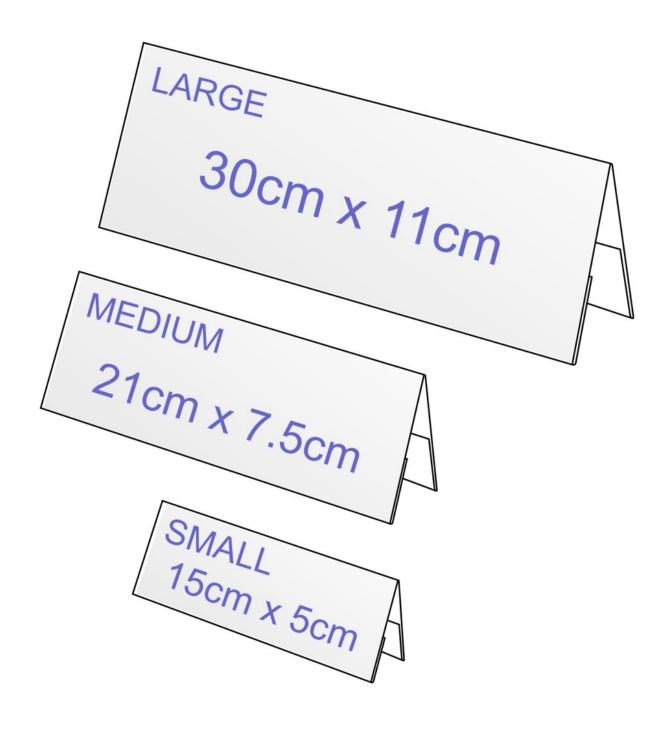

#### Tent shaped table name holder for your printed insert

Clear plastic table name holders in three popular sizes, tent-shaped with easy access side pocket.

- Made from thin clear plastic that does not crack when dropped.
- Sideloading design allows for very easy insertion of your printed sign.
- Sits landscape on your tabletop.
- Print your own signs quickly with your desktop printer.
- Seminar table name holder, where the names change regularly.
- Large: 30cm wide x 11cm high (approx. 12"x4") TNH.1/2A4 accepts a piece of A4 paper folded in half along the long edge.
- Medium: 21cm wide x 7.5cm high (approx. 8"x3") TNH.1/2A5 accepts a piece of A5 paper folded in half along the long edge.
- Order in full boxes of 12 for a better discount.
- In stock ready to ship.