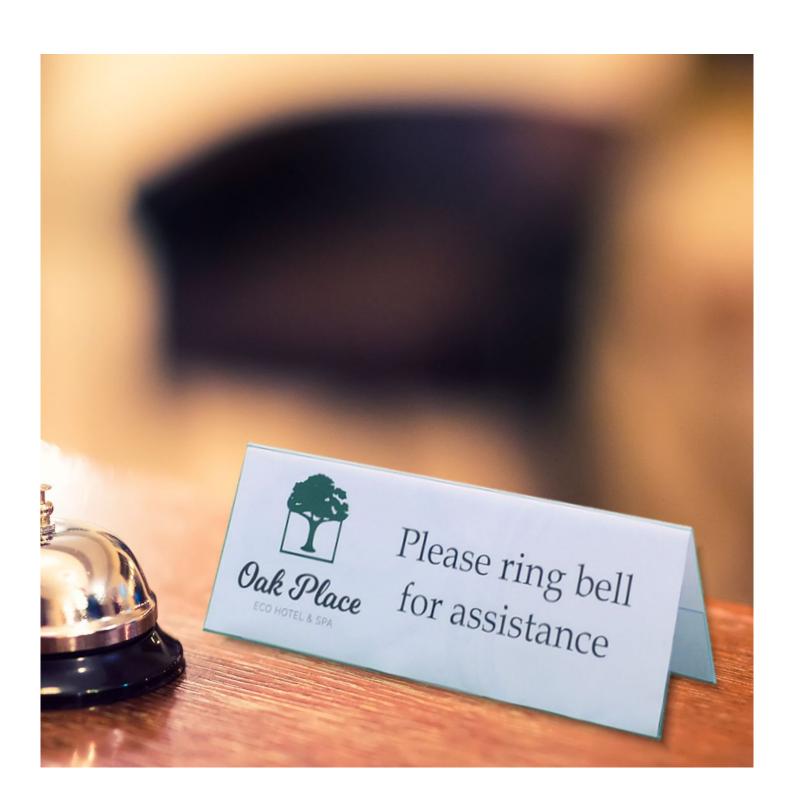

#### Tent shaped table name holder for your printed insert

Clear plastic table name holders in three popular sizes, tent-shaped with easy access side pocket.

- Made from thin clear plastic that does not crack when dropped.
- Sideloading design allows for very easy insertion of your printed sign.
- Sits landscape on your tabletop.
- Print your own signs quickly with your desktop printer.
- Seminar table name holder, where the names change regularly.
- Large: 30cm wide x 11cm high (approx. 12"x4") TNH.1/2A4 accepts a piece of A4 paper folded in half along the long edge.
- Medium: 21cm wide x 7.5cm high (approx. 8"x3") TNH.1/2A5 accepts a piece of A5 paper folded in half along the long edge.
- Order in full boxes of 12 for a better discount.
- In stock ready to ship.