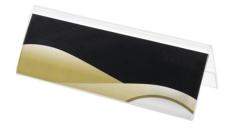

# Table name holders - tent shape

## **Short Description**

- Plastic table name holders in 2 sizes: 30cm and 21cm wide
- Tent shape budget table name holders made from clear PVC
- Print your own table name holders and display single or double-sided

#### Tent shaped table name holder for your printed insert

Clear plastic table name holders in three popular sizes, tent-shaped with easy access side pocket.

- Made from thin clear plastic that does not crack when dropped.
- Sideloading design allows for very easy insertion of your printed sign.
- Sits landscape on your tabletop.
- Print your own signs quickly with your desktop printer.
- Seminar table name holder, where the names change regularly.
- Large: 30cm wide x 11cm high (approx. 12"x4") TNH.1/2A4 accepts a piece of A4 paper folded in half along the long edge.
- Medium: 21cm wide x 7.5cm high (approx. 8"x3") TNH.1/2A5 accepts a piece of A5 paper folded in half along the long edge.
- Order in full boxes of 12 for a better discount.
- In stock ready to ship.