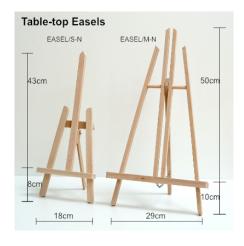

We offer two sizes of tabletop easel display stands.

- **Small table-top easel** is ideal for many events and venues, ideally suited to hold A<sub>4</sub> size, displayed either portrait or landscape.
- The Small wooden easel is pictured with a 30cm high x 25 cm wide display board slightly larger than A4.
- **Medium display easel** for table top is ideally suited to holding A3 size placed upright (portrait) or on its side (landscape).
- The Medium size wooden easel can be used to hold your own frame containing a photo at a wedding, birthday or funeral. Equally this table easel can display a printed seating plan for a special dinner or event.
- Table easels are supplied in an unstained light wood finish.
- Small easel is 43cm tall. Medium easel is 50cm tall.

| More Information       | Ideas for using small and medium size easels  • Small display easel for table-top   43 cm high wooden easel for displaying pictures or signs  • Display easel for table-top   Easel display stand   Natural wood 50 cm (20 inch) high  Small easels can be used for displaying pictures, framed prints, photographs or sign. Medium size table easels could be used to display a map or architect's drawings next to a scale model on a display table. Alternatively, a printed foam board could be placed on the easel at an exhibition, containing information about the artist or sculptor. A wooden display easel could be used on a reception desk in an office for opening times, welcome notices for visitors or delivery instructions for couriers. |
|------------------------|-------------------------------------------------------------------------------------------------------------------------------------------------------------------------------------------------------------------------------------------------------------------------------------------------------------------------------------------------------------------------------------------------------------------------------------------------------------------------------------------------------------------------------------------------------------------------------------------------------------------------------------------------------------------------------------------------------------------------------------------------------------|
| Product Dimensions     | Small tabletop easel - dimensions The overall height of the easel is 43cm. The shelf holding the frame/easel is 18cm wide and has a depth of 3cm with a lip to hold the board in place. The shelf sits at 8cm from the base of the easel.  Medium tabletop easel - dimensions The overall height of the easel is 50cm. The shelf holding the frame/easel is 29cm wide and has a depth of 3cm with a lip to hold the board in place. The shelf sits at 10cm from the base of the easel.                                                                                                                                                                                                                                                                      |
| Delivery and Returns   | <ul> <li>We offer a choice of delivery options tailored to the goods selected and your location, calculated for you automatically in the Checkout. When feasible, you will be offered options for Free, Economy or Next Day delivery.</li> <li>Any product returned by the purchaser must be unused and in its original packaging, which should be unmarked. If goods are received damaged or faulty we will take care of the problem.</li> <li>For detailed information about Delivery charges or Returns and refund policies, please click on the links below.</li> </ul>                                                                                                                                                                                 |
| Include in Google Feed | Yes                                                                                                                                                                                                                                                                                                                                                                                                                                                                                                                                                                                                                                                                                                                                                         |
| Postable               | No                                                                                                                                                                                                                                                                                                                                                                                                                                                                                                                                                                                                                                                                                                                                                          |
| Small parcel           | No                                                                                                                                                                                                                                                                                                                                                                                                                                                                                                                                                                                                                                                                                                                                                          |
| Oversize               | No                                                                                                                                                                                                                                                                                                                                                                                                                                                                                                                                                                                                                                                                                                                                                          |