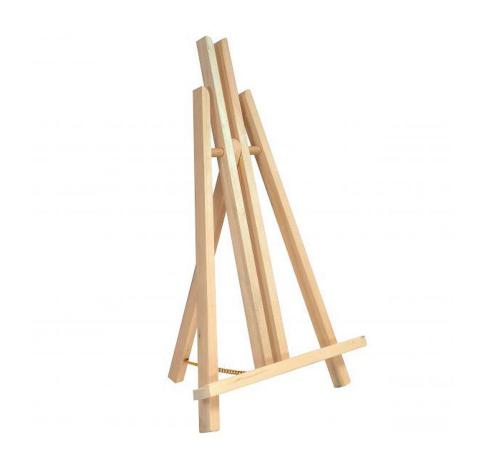

#### Small display easels for table-top made from traditional natural wood

Small and medium tabletop easels have a folding wooden strut and include a shelf with a lip on which to stand any type of rigid board, mounted photo or small picture frame. Easel display stands are popular in shops and showrooms for displaying printed POS materials.

We offer two sizes of tabletop easel display stands.

- **Small table-top easel** is ideal for many events and venues, ideally suited to hold A<sub>4</sub> size, displayed either portrait or landscape.
- The Small wooden easel is pictured with a 30cm high x 25 cm wide display board slightly larger than A4.
- **Medium display easel** for table top is ideally suited to holding A3 size placed upright (portrait) or on its side (landscape).
- The Medium size wooden easel can be used to hold your own frame containing a photo at a wedding, birthday or funeral. Equally this table easel can display a printed seating plan for a special dinner or event.
- Table easels are supplied in an unstained light wood finish.
- Small easel is 43cm tall. Medium easel is 50cm tall.