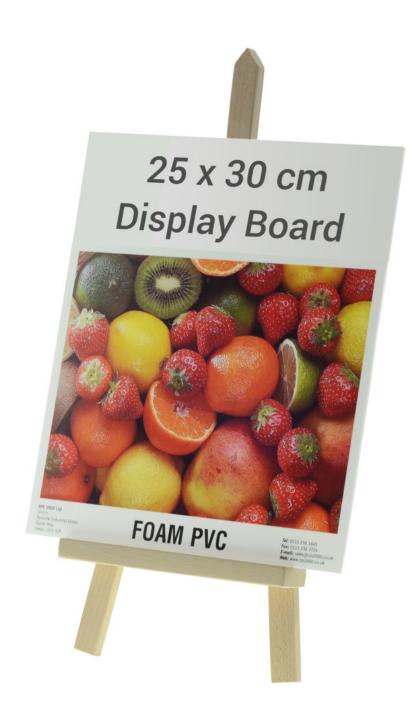

We offer two sizes of tabletop easel display stands.

- **Small table-top easel** is ideal for many events and venues, ideally suited to hold A<sub>4</sub> size, displayed either portrait or landscape.
- The Small wooden easel is pictured with a 30cm high x 25 cm wide display board slightly larger than A4.
- **Medium display easel** for table top is ideally suited to holding A3 size placed upright (portrait) or on its side (landscape).
- The Medium size wooden easel can be used to hold your own frame containing a photo at a wedding, birthday or funeral. Equally this table easel can display a printed seating plan for a special dinner or event.
- Table easels are supplied in an unstained light wood finish.
- Small easel is 43cm tall. Medium easel is 50cm tall.