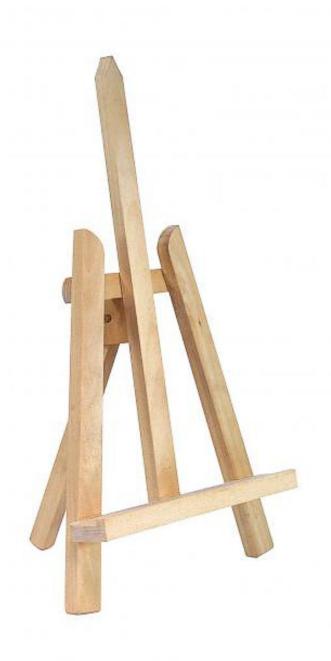

#### Small display easels for table-top made from traditional natural wood

Small and medium tabletop easels have a folding wooden strut and include a shelf with a lip on which to stand any type of rigid board, mounted photo or small picture frame. Easel display stands are popular in shops and showrooms for displaying printed POS materials.

We offer two sizes of tabletop easel display stands.

- **Small table-top easel** is ideal for many events and venues, ideally suited to hold A<sub>4</sub> size, displayed either portrait or landscape.
- The Small wooden easel is pictured with a 30cm high x 25 cm wide display board slightly larger than A4.
- **Medium display easel** for table top is ideally suited to holding A3 size placed upright (portrait) or on its side (landscape).
- The Medium size wooden easel can be used to hold your own frame containing a photo at a wedding, birthday or funeral. Equally this table easel can display a printed seating plan for a special dinner or event.
- Table easels are supplied in an unstained light wood finish.
- Small easel is 43cm tall. Medium easel is 50cm tall.