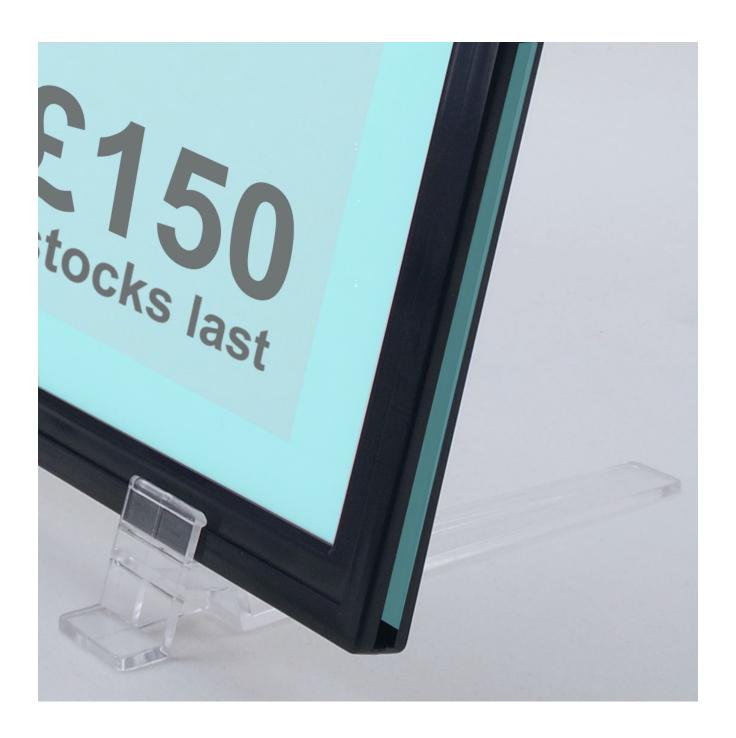

Each A4 plastic frame has a slot in the top to insert your menu or notice. These angled POS stands are supplied with angled clear plastic feet - allowing portrait or landscape display and come with a poster protector included.

- Angled print display stands for tables and counters
- Compared with acrylic print holders these menu display holders are virtually unbreakable
- Frames with angled feet are for single-sided display. The set includes one poster cover sheet (clear plastic

with an anti-glare finish) to insert in front of your print. Choose the frame colour from the drop-down list.

- A4 sets are available in many colours. A5 and A3 sets are available in a more restricted colour range but you can also buy the individual components to make up your own combinations.
- These plastic sign holders for tables have proved particularly popular in garden centres