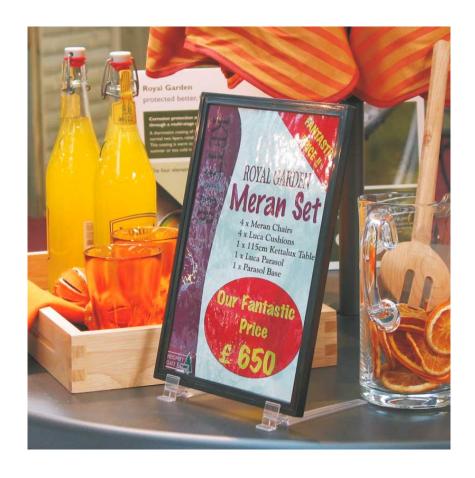

#### Plastic sign holders for tables - great for POS display!

If you're looking for a neat way to display your POS, menus or notices, we've got these excellent value plastic sign holders for tables in a great range of colours and sizes!

Each A4 plastic frame has a slot in the top to insert your menu or notice. These angled POS stands are supplied with angled clear plastic feet - allowing portrait or landscape display and come with a poster protector included.

- Angled print display stands for tables and counters
- Compared with acrylic print holders these menu display holders are virtually unbreakable
- Frames with angled feet are for single-sided display. The set includes one poster cover sheet (clear plastic

with an anti-glare finish) to insert in front of your print. Choose the frame colour from the drop-down list.

- A4 sets are available in many colours. A5 and A3 sets are available in a more restricted colour range but you can also buy the individual components to make up your own combinations.
- These plastic sign holders for tables have proved particularly popular in garden centres