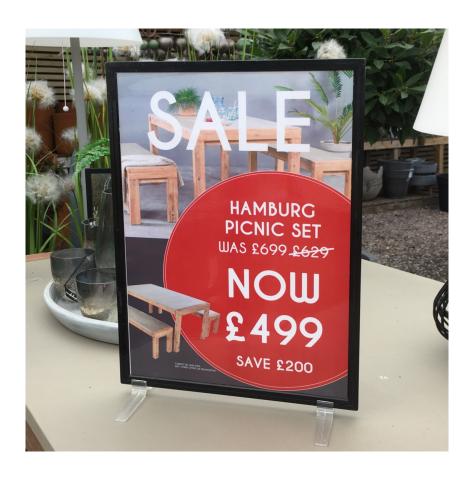

# A4 plastic frame stands upright

#### **Short Description**

- A4 Plastic frames with upright feet and two poster protectors
- Top-loading frame for single- or double-sided POS display
- Frames and feet are very resistant to breakage, even when dropped on a hard floor.

#### A4 plastic frame for easy display options

This A<sub>4</sub> plastic frame has a slot to insert your menu or notice. The upright stands are supplied with clear plastic feet to display the A<sub>4</sub> frame upright in either portrait or landscape orientation to suit your POS message.

Frames with upright feet can be used for a double-sided display. The set includes two poster cover sheets (clear plastic with an anti-glare finish) to insert in front of your print. Choose the frame colour from the drop-down list.

- Economical solution to double-sided A4 tabletop signage.
- Display in portrait or landscape view.

- Frames and feet are very resistant to breakage even when dropped.
- Great value frames for great looking POS display!