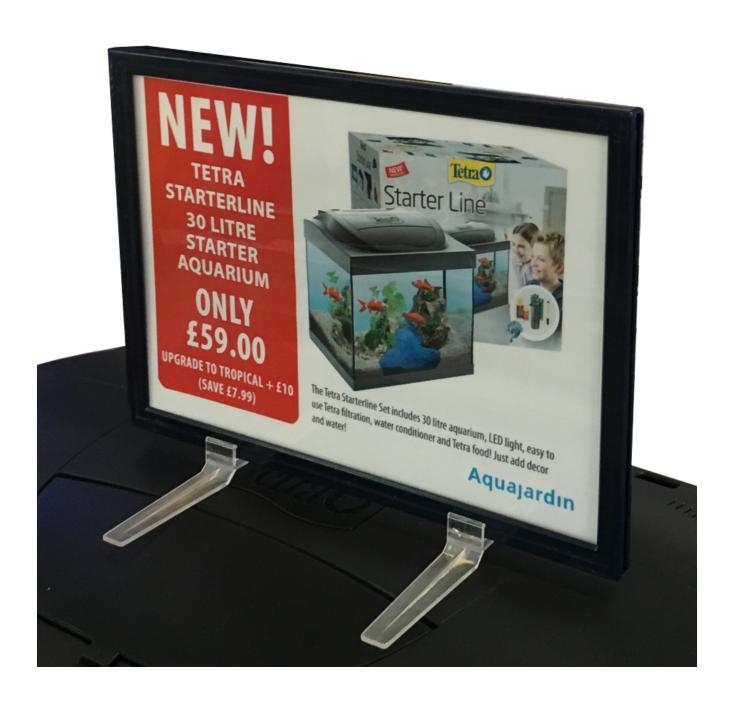

# A4 plastic frame stands upright

#### **Short Description**

- A4 Plastic frames with upright feet and two poster protectors
- Top-loading frame for single- or double-sided POS display
- Frames and feet are very resistant to breakage, even when dropped on a hard floor.

#### A4 plastic frame for easy display options

This A<sub>4</sub> plastic frame has a slot to insert your menu or notice. The upright stands are supplied with clear plastic feet to display the A<sub>4</sub> frame upright in either portrait or landscape orientation to suit your POS message.

Frames with upright feet can be used for a double-sided display. The set includes two poster cover sheets (clear plastic with an anti-glare finish) to insert in front of your print. Choose the frame colour from the drop-down list.

- Economical solution to double-sided A4 tabletop signage.
- Display in portrait or landscape view.

- Frames and feet are very resistant to breakage even when dropped.
- Great value frames for great looking POS display!