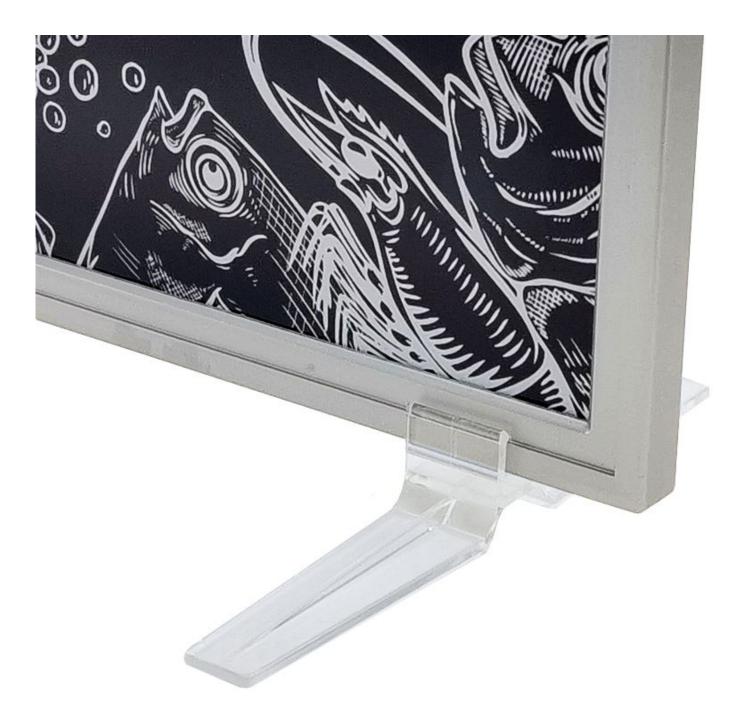

#### Silverline restaurant table sign holders

These attractive silver A4 restaurant table sign holders frames are supplied with upright or angled tabletop feet which snap onto the edge of the frame. The frame has a slot on the short side to insert a printed A4 sign, information notice or point-of-sale (POS). Reusable poster protectors are included plus a stiff backing sheet to go behind your print.

(oversize A4) or printed A4 display board up to 4mm thick.

- The feet which clip onto the rim of the frame are supplied in upright and angled styles and can be fitted/detached to suit portrait or landscape display.
- If you want a double-sided display, choose the upright feet option with poster protectors for both sides.