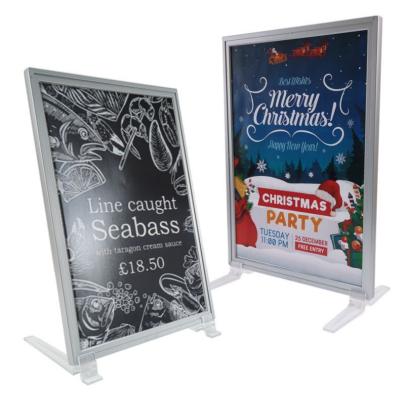

# **Premium A4 Silverline frames with feet**

### **Short Description**

- Premium quality restaurant table sign holders by Silverline
- Silver A4 poster frames with a choice of table stand: angled single-sided view or upright for a double-sided display
- High quality sprayed silver finish on our unbreakable slide-in style Slim Frames

#### Silverline restaurant table sign holders

These attractive silver A4 restaurant table sign holders frames are supplied with upright or angled tabletop feet which snap onto the edge of the frame. The frame has a slot on the short side to insert a printed A4 sign, information notice or point-of-sale (POS). Reusable poster protectors are included plus a stiff backing sheet to go behind your print.

(oversize A4) or printed A4 display board up to 4mm thick.

- The feet which clip onto the rim of the frame are supplied in upright and angled styles and can be fitted/detached to suit portrait or landscape display.
- If you want a double-sided display, choose the upright feet option with poster protectors for both sides.