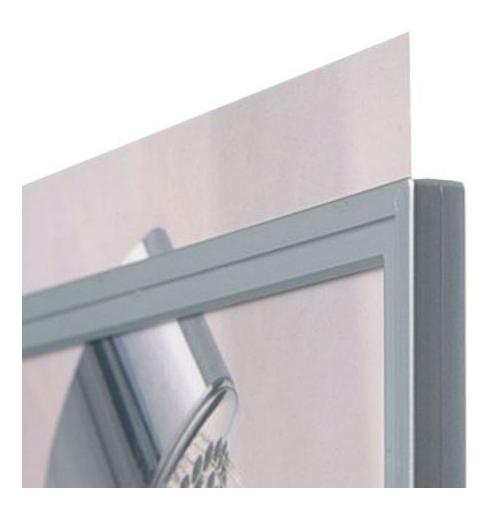

#### Silverline restaurant table sign holders

These attractive silver A4 restaurant table sign holders frames are supplied with upright or angled tabletop feet which snap onto the edge of the frame. The frame has a slot on the short side to insert a printed A4 sign, information notice or point-of-sale (POS). Reusable poster protectors are included plus a stiff backing sheet to go behind your print.

- Compared with acrylic tabletop POS holders which can break when accidentally knocked off onto a hard floor, these frames are highly resistant to accidental damage.
- Three types of printed A4 signs or point-of-sale can be displayed: plain paper (true A4), laminated paper