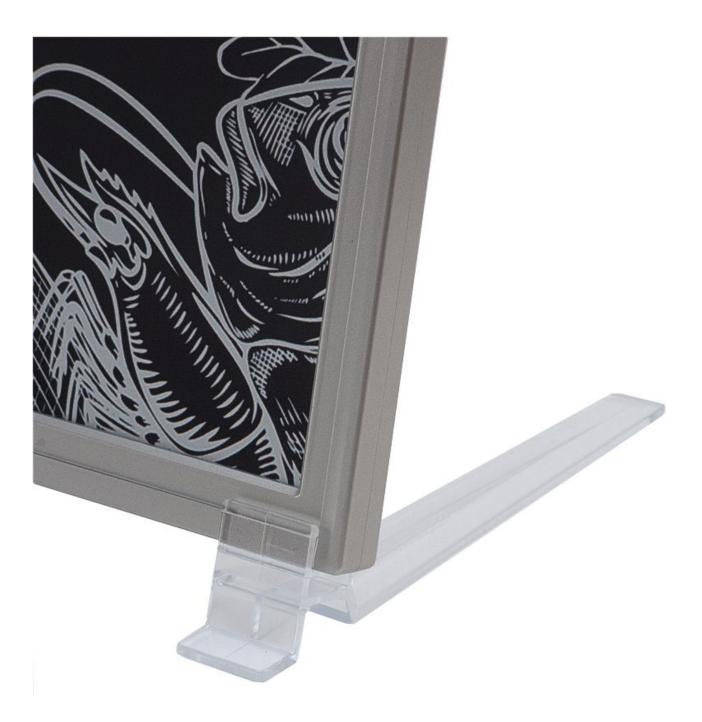

#### Silverline restaurant table sign holders

These attractive silver A4 restaurant table sign holders frames are supplied with upright or angled tabletop feet which snap onto the edge of the frame. The frame has a slot on the short side to insert a printed A4 sign, information notice or point-of-sale (POS). Reusable poster protectors are included plus a stiff backing sheet to go behind your print.

(oversize A4) or printed A4 display board up to 4mm thick.

- The feet which clip onto the rim of the frame are supplied in upright and angled styles and can be fitted/detached to suit portrait or landscape display.
- If you want a double-sided display, choose the upright feet option with poster protectors for both sides.