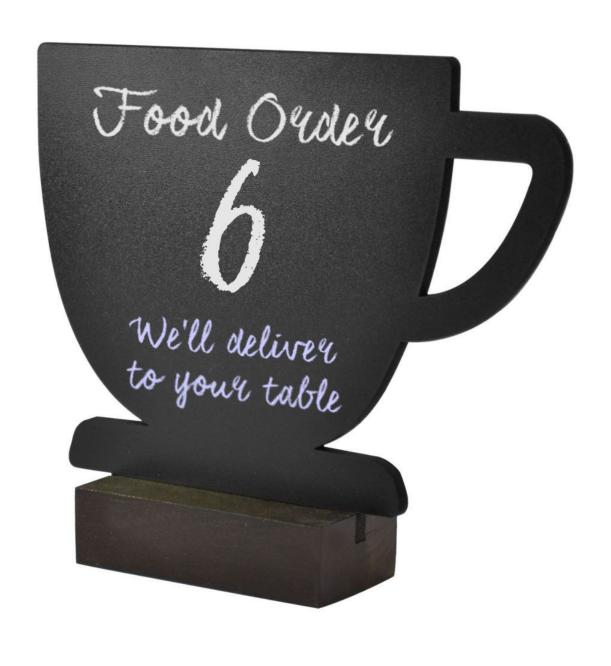

# Mug shape table chalkboard with stand

### **Short Description**

- Chalkboard shaped like a giant coffee mug with integral wooden stand
- Table top chalkboard sign shaped like a large mug or oversize teacup
- Suitable for repeated use with wetwipe chalk pens

### Mug shaped table top chalkboard with wooden base for stability

Mug shape table chalkboard with stand can be used to promote beverages on a serving counter or for other applications. Use the large cup or mug shape free-standing chalkboard with simple wipe pen writing or decorate it however you like.

• Table top chalkboard for coffee shops and cafes.

- Display table numbers or food order token to help identify self-service guests and deliver food to the correct table.
- Wipe clean surface.
- Use with our wet wipe liquid chalk pens (not suitable for use with standard chalk).
- Available from stock for fast shipping.