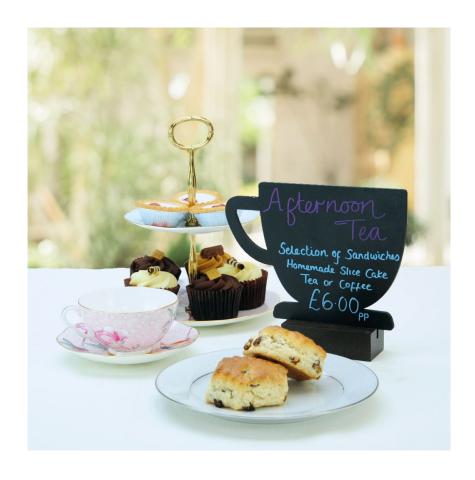

# Mug shape table chalkboard with stand

### **Short Description**

- Chalkboard shaped like a giant coffee mug with integral wooden stand
- Table top chalkboard sign shaped like a large mug or oversize teacup
- Suitable for repeated use with wetwipe chalk pens

### Mug shaped table top chalkboard with wooden base for stability

Mug shape table chalkboard with stand can be used to promote beverages on a serving counter or for other applications. Use the large cup or mug shape free-standing chalkboard with simple wipe pen writing or decorate it however you like.

• Table top chalkboard for coffee shops and cafes.

- Display table numbers or food order token to help identify self-service guests and deliver food to the correct table.
- Wipe clean surface.
- Use with our wet wipe liquid chalk pens (not suitable for use with standard chalk).
- Available from stock for fast shipping.