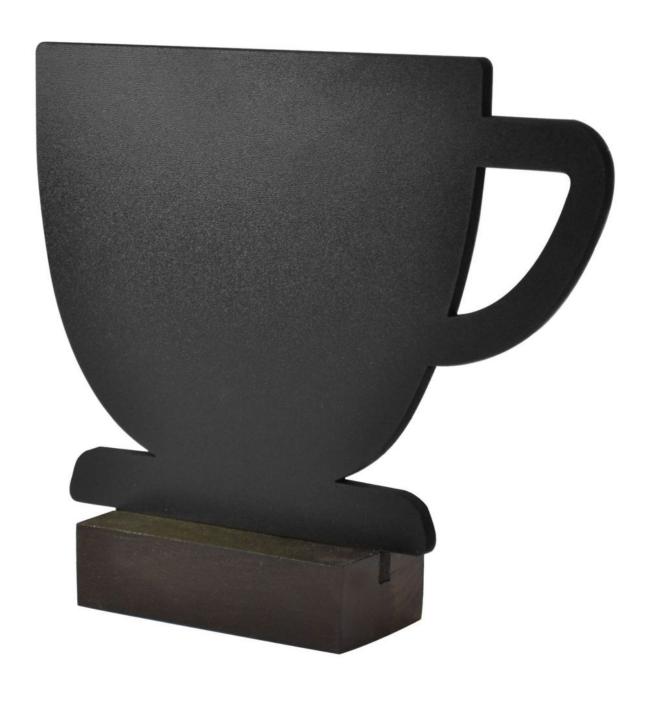

# Mug shape table chalkboard with stand

### **Short Description**

- Chalkboard shaped like a giant coffee mug with integral wooden stand
- Table top chalkboard sign shaped like a large mug or oversize teacup
- Suitable for repeated use with wetwipe chalk pens

### Mug shaped table top chalkboard with wooden base for stability

Mug shape table chalkboard with stand can be used to promote beverages on a serving counter or for other applications. Use the large cup or mug shape free-standing chalkboard with simple wipe pen writing or decorate it however you like.