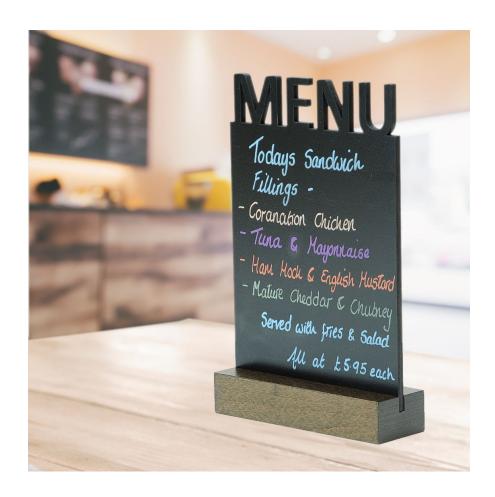

## Table chalkboard with MENU header

### **Short Description**

- Table menuboard has the word MENU crafted into the design of the chalkboard
- Table chalkboard menu has an integral stand with A5 size writing area for chalk pens

### Menu chalkboard for table top

Novel design double-sided A5 stand up menu board for wipe-clean chalk pens. Create an eye-catching table chalkboard menu with integral stand.

Table chalkboard menu has A5 size writing area on each side. The stand up menu board has a dark oak colour wooden base for stability and a good quality easy to clean chalkboard surface intended for use with chalk pens.

We offer a white chalkboard pen as a recommended accessory or you can opt for a set of different colour chalk pens..

- Menu signboard for daily specials and handwritten promotional offers
- Cafe, diner and coffee shop tabletop chalkboard for specials
- Use with our wet wipe liquid chalk pens (not recommended for use with standard chalk).
- This chalkboard table sign has a wipe clean surface using a damp cloth or paper towel. For stubborn marks we suggested our spray-on chalkboard pen cleaner.