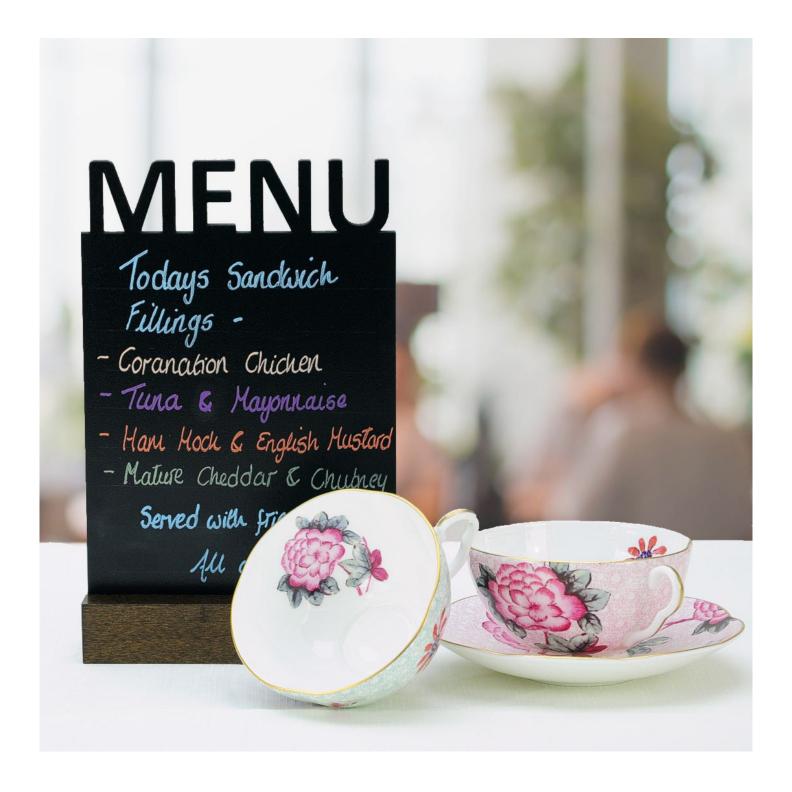

## Table chalkboard with MENU header

### **Short Description**

- Table menuboard has the word MENU crafted into the design of the chalkboard
- Table chalkboard menu has an integral stand with A5 size writing area for chalk pens

### Menu chalkboard for table top

Novel design double-sided A5 stand up menu board for wipe-clean chalk pens. Create an eye-catching table chalkboard menu with integral stand.

Table chalkboard menu has A5 size writing area on each side. The stand up menu board has a dark oak colour wooden base for stability and a good quality easy to clean chalkboard surface intended for use with chalk pens.

We offer a white chalkboard pen as a recommended accessory or you can opt for a set of different colour chalk pens..

- Menu signboard for daily specials and handwritten promotional offers
- Cafe, diner and coffee shop tabletop chalkboard for specials
- Use with our wet wipe liquid chalk pens (not recommended for use with standard chalk).
- This chalkboard table sign has a wipe clean surface using a damp cloth or paper towel. For stubborn marks we suggested our spray-on chalkboard pen cleaner.