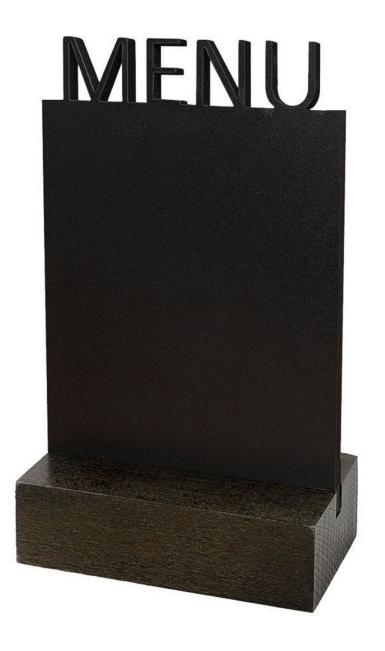

## Table chalkboard with MENU header

### **Short Description**

- Table menuboard has the word MENU crafted into the design of the chalkboard
- Table chalkboard menu has an integral stand with A5 size writing area for chalk pens

### Menu chalkboard for table top

Novel design double-sided A5 stand up menu board for wipe-clean chalk pens. Create an eye-catching table chalkboard menu with integral stand.

Table chalkboard menu has A5 size writing area on each side. The stand up menu board has a dark oak colour wooden base for stability and a good quality easy to clean chalkboard surface intended for use with chalk pens.