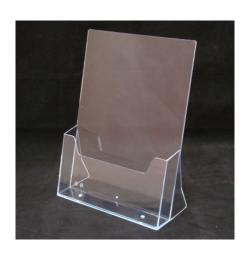

## **Short Description**

- A4 portrait leaflet holders, single pocket freestanding leaflet rack
- A4 Landscape brochure holders, single pocket with table stand
- Table or counter leaflet stand in high quality clear plastic

#### A4 leaflet and Brochure holders - countertop, tabletop and freestanding

**Individual free standing A4 leaflet holder for table-top or counter use**. Acrylic leaflet holders are best sellers - ideal as a table leaflet rack for your A4 brochure to display at a conference, event or exhibition.

- Tough high quality plastic leaflet holder for A4 brochure display.
- A4 Counter-top leaflet dispenser which is tough for use on trade counters, reception desks, exhibition stands etc.
- A4 Landscape leaflet holders are now available!