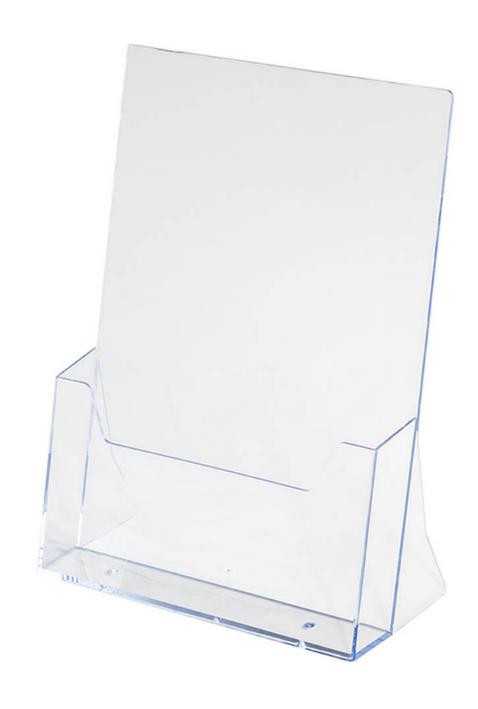

# A4 leaflet holders, A4 brochure holders

## **Short Description**

- A4 portrait leaflet holders, single pocket freestanding leaflet rack
- A4 Landscape brochure holders, single pocket with table stand
- Table or counter leaflet stand in high quality clear plastic

#### A4 leaflet and Brochure holders - countertop, tabletop and freestanding

**Individual free standing A4 leaflet holder for table-top or counter use**. Acrylic leaflet holders are best sellers - ideal as a table leaflet rack for your A4 brochure to display at a conference, event or exhibition.

# **Additional Information**

| More Information       | Click here to view acrylic brochure holders in other sizes. Click here to view A4 Brochure holders for wall mounting.  A4 PORTRAIT leaflet holder dimensions are External Width: 222mm Internal Width: 217mm (Fits A4 portrait and US 8-1/2" wide brochures) Height: 291mm Front to back: 96mm Brochure capacity: 31mm depth Full box of 20 A4 brochure holders: 620 x 510 x 250mm A4 LANDSCAPE leaflet holder dimensions are External Width: 340mm Internal Width: 337mm Height: 190mm Front to back including foot: 80mm Brochure capacity: 32mm Personalisation and customizing Silk screen printing of logos is possible for a minimum of 100 pieces (at extra cost - please ask for a quote). Available print area is 70mm high by 200mm wide. Standard material is clear plastic. Special colour tints are available subject to minimum order quantities (sorry has to be around 2000) and longer lead times. Colours available for A4 countertop brochure holders are: Yellow tint, Red tint, Puple tint, Green tint. |
|------------------------|------------------------------------------------------------------------------------------------------------------------------------------------------------------------------------------------------------------------------------------------------------------------------------------------------------------------------------------------------------------------------------------------------------------------------------------------------------------------------------------------------------------------------------------------------------------------------------------------------------------------------------------------------------------------------------------------------------------------------------------------------------------------------------------------------------------------------------------------------------------------------------------------------------------------------------------------------------------------------------------------------------------------------|
| Delivery and Returns   | <ul> <li>We offer a choice of delivery options tailored to the goods selected and your location, calculated for you automatically in the Checkout. When feasible, you will be offered options for Free, Economy or Next Day delivery.</li> <li>Any product returned by the purchaser must be unused and in its original packaging, which should be unmarked. If goods are received damaged or faulty we will take care of the problem.</li> <li>For detailed information about Delivery charges or Returns and refund policies, please click on the links below.</li> </ul>                                                                                                                                                                                                                                                                                                                                                                                                                                                  |
| Include in Google Feed | Yes                                                                                                                                                                                                                                                                                                                                                                                                                                                                                                                                                                                                                                                                                                                                                                                                                                                                                                                                                                                                                          |
| Postable               | No                                                                                                                                                                                                                                                                                                                                                                                                                                                                                                                                                                                                                                                                                                                                                                                                                                                                                                                                                                                                                           |
| Small parcel           | No                                                                                                                                                                                                                                                                                                                                                                                                                                                                                                                                                                                                                                                                                                                                                                                                                                                                                                                                                                                                                           |
| Oversize               | No                                                                                                                                                                                                                                                                                                                                                                                                                                                                                                                                                                                                                                                                                                                                                                                                                                                                                                                                                                                                                           |
|                        |                                                                                                                                                                                                                                                                                                                                                                                                                                                                                                                                                                                                                                                                                                                                                                                                                                                                                                                                                                                                                              |