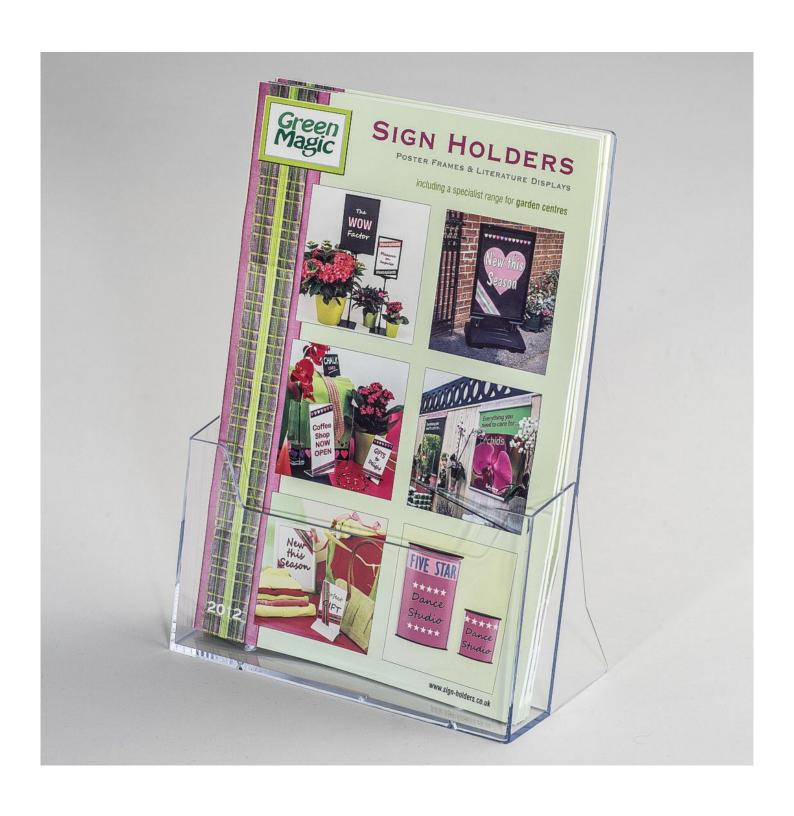

# A4 leaflet holders, A4 brochure holders

## **Short Description**

- A4 portrait leaflet holders, single pocket freestanding leaflet rack
- A4 Landscape brochure holders, single pocket with table stand
- Table or counter leaflet stand in high quality clear plastic

#### A4 leaflet and Brochure holders - countertop, tabletop and freestanding

**Individual free standing A4 leaflet holder for table-top or counter use**. Acrylic leaflet holders are best sellers - ideal as a table leaflet rack for your A4 brochure to display at a conference, event or exhibition.

# **Additional Information**

| More Information       | Click here to view acrylic brochure holders in other sizes. Click here to view A4 Brochure holders for wall mounting.  A4 PORTRAIT leaflet holder dimensions are External Width: 222mm Internal Width: 217mm (Fits A4 portrait and US 8-1/2" wide brochures) Height: 291mm Front to back: 96mm Brochure capacity: 31mm depth Full box of 20 A4 brochure holders: 620 x 510 x 250mm A4 LANDSCAPE leaflet holder dimensions are External Width: 340mm Internal Width: 337mm Height: 190mm Front to back including foot: 80mm Brochure capacity: 32mm Personalisation and customizing Silk screen printing of logos is possible for a minimum of 100 pieces (at extra cost - please ask for a quote). Available print area is 70mm high by 200mm wide. Standard material is clear plastic. Special colour tints are available subject to minimum order quantities (sorry has to be around 2000) and longer lead times. Colours available for A4 countertop brochure holders are: Yellow tint, Red tint, Puple tint, Green tint. |
|------------------------|------------------------------------------------------------------------------------------------------------------------------------------------------------------------------------------------------------------------------------------------------------------------------------------------------------------------------------------------------------------------------------------------------------------------------------------------------------------------------------------------------------------------------------------------------------------------------------------------------------------------------------------------------------------------------------------------------------------------------------------------------------------------------------------------------------------------------------------------------------------------------------------------------------------------------------------------------------------------------------------------------------------------------|
| Delivery and Returns   | <ul> <li>We offer a choice of delivery options tailored to the goods selected and your location, calculated for you automatically in the Checkout. When feasible, you will be offered options for Free, Economy or Next Day delivery.</li> <li>Any product returned by the purchaser must be unused and in its original packaging, which should be unmarked. If goods are received damaged or faulty we will take care of the problem.</li> <li>For detailed information about Delivery charges or Returns and refund policies, please click on the links below.</li> </ul>                                                                                                                                                                                                                                                                                                                                                                                                                                                  |
| Include in Google Feed | Yes                                                                                                                                                                                                                                                                                                                                                                                                                                                                                                                                                                                                                                                                                                                                                                                                                                                                                                                                                                                                                          |
| Postable               | No                                                                                                                                                                                                                                                                                                                                                                                                                                                                                                                                                                                                                                                                                                                                                                                                                                                                                                                                                                                                                           |
| Small parcel           | No                                                                                                                                                                                                                                                                                                                                                                                                                                                                                                                                                                                                                                                                                                                                                                                                                                                                                                                                                                                                                           |
| Oversize               | No                                                                                                                                                                                                                                                                                                                                                                                                                                                                                                                                                                                                                                                                                                                                                                                                                                                                                                                                                                                                                           |
|                        |                                                                                                                                                                                                                                                                                                                                                                                                                                                                                                                                                                                                                                                                                                                                                                                                                                                                                                                                                                                                                              |