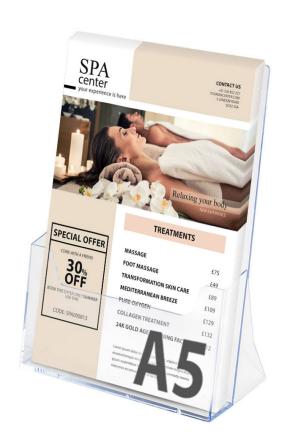

# A5 brochure holder for table-top

## **Short Description**

- A5 clear plastic leaflet dispenser, portrait high capacity
- A5 flyer dispenser for table or countertop use
- A5 leaflet stand is available with significant quantity discounts see price table

#### A5 Acrylic leaflet holder - countertop A5 leaflet dispensers

Table-top A5 acrylic brochure holder for A5 size leaflets and mini catalogues. These individual A5 leaflet holders are designed to be free-standing on a desk or counter.

- Resistant to breakage moulded from tough plastic compound with the look of acrylic.
- Displays A5 brochures on tables, reception desks and sales counters. Equally popular in sports centres and doctors surgeries or anywhere A5 leaflet holders are required.