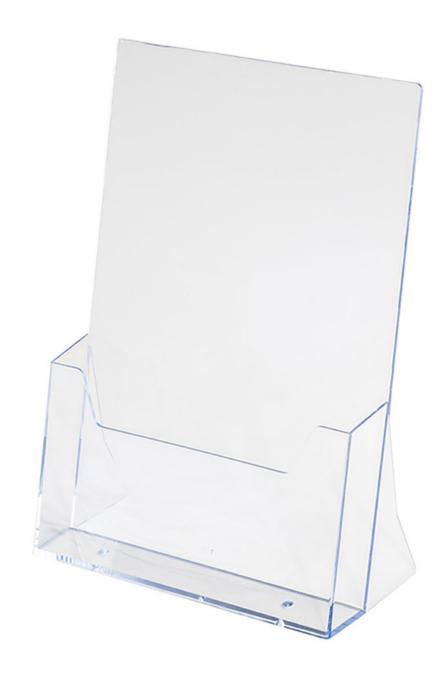

# A5 brochure holder for table-top

## **Short Description**

- A5 clear plastic leaflet dispenser, portrait high capacity
- A5 flyer dispenser for table or countertop use
- A5 leaflet stand is available with significant quantity discounts see price table

#### A5 Acrylic leaflet holder - countertop A5 leaflet dispensers

Table-top A5 acrylic brochure holder for A5 size leaflets and mini catalogues. These individual A5 leaflet holders are designed to be free-standing on a desk or counter.

- Resistant to breakage moulded from tough plastic compound with the look of acrylic.
- Displays A5 brochures on tables, reception desks and sales counters. Equally popular in sports centres and doctors surgeries or anywhere A5 leaflet holders are required.