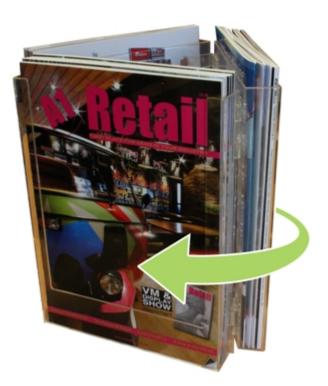

#### Rotating brochure - leaflet dispensers A4, A5 and DL Trifold

Countertop brochure holder carousel with 3 sides to allow an all round view. Ideal for displaying your leaflets in a neat compact way in reception areas and on display stands at exhibitions etc where space is at a premium.

- Brochure revolver availabe in three convenient sizes A4, A5, and DL (1/3A4)
- Each pocket is moulded from crystal clear acrylic type material to maximise the visual area when displaying your brochures and to attract the eye.
- Each pocket has a 30mm deep capacity for your leaflets or brochures.