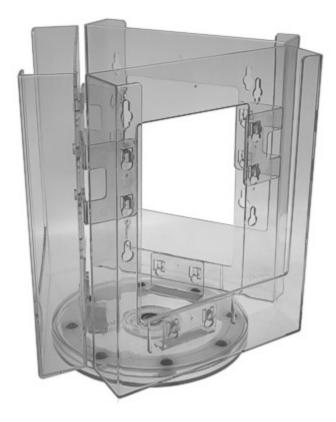

This rotating dispenser requires minimal assembly. The three pockets simply clip together and are then mounted onto a lazy susan type spinning base using a strong adhesive tape.

| More Information       | <b>Dimensions</b><br>1/3A4 Internal dimensions of each pocket - width 103mm,<br>depth 30mm. Overall height 210mm.<br>A5 Internal dimensions of each pocket - width 152mm, depth<br>30mm. Overall height 220mm.<br>A4 Internal dimensions of each pocket - width 223mm, depth<br>30mm. Overall height 270mm.                                                                                                                                                                                                                                                                 |
|------------------------|-----------------------------------------------------------------------------------------------------------------------------------------------------------------------------------------------------------------------------------------------------------------------------------------------------------------------------------------------------------------------------------------------------------------------------------------------------------------------------------------------------------------------------------------------------------------------------|
| Delivery and Returns   | <ul> <li>We offer a choice of delivery options tailored to the goods selected and your location, calculated for you automatically in the Checkout. When feasible, you will be offered options for Free, Economy or Next Day delivery.</li> <li>Any product returned by the purchaser must be unused and in its original packaging, which should be unmarked. If goods are received damaged or faulty we will take care of the problem.</li> <li>For detailed information about Delivery charges or Returns and refund policies, please click on the links below.</li> </ul> |
| Include in Google Feed | Yes                                                                                                                                                                                                                                                                                                                                                                                                                                                                                                                                                                         |
| Postable               | No                                                                                                                                                                                                                                                                                                                                                                                                                                                                                                                                                                          |
| Small parcel           | No                                                                                                                                                                                                                                                                                                                                                                                                                                                                                                                                                                          |
| Oversize               | No                                                                                                                                                                                                                                                                                                                                                                                                                                                                                                                                                                          |