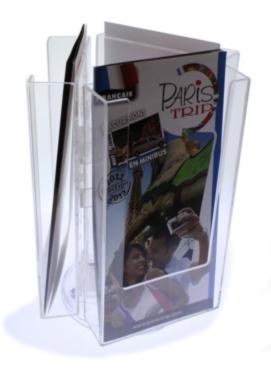

#### Rotating brochure - leaflet dispensers A4, A5 and DL Trifold

Countertop brochure holder carousel with 3 sides to allow an all round view. Ideal for displaying your leaflets in a neat compact way in reception areas and on display stands at exhibitions etc where space is at a premium.

- Brochure revolver availabe in three convenient sizes A4, A5, and DL (1/3A4)
- Each pocket is moulded from crystal clear acrylic type material to maximise the visual area when displaying your brochures and to attract the eye.
- Each pocket has a 30mm deep capacity for your leaflets or brochures.