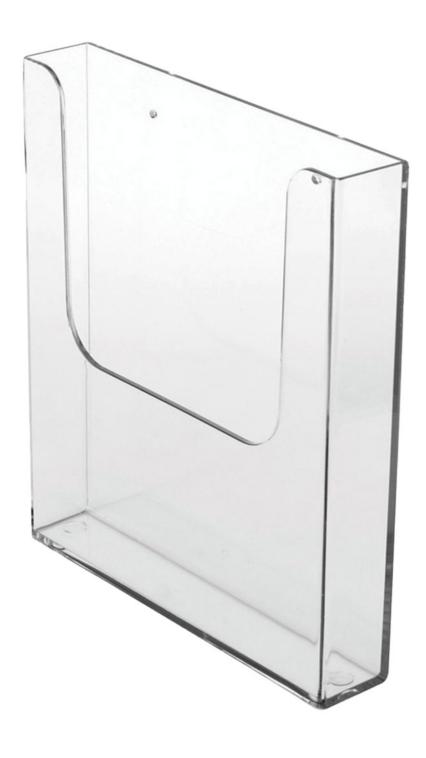

# Leaflet holder A4 wall mounted

#### **Short Description**

- A4 single pocket leaflet dispenser for fixing to a wall or vertical surface
- Portrait and Landscape versions available from stock
- High-quality clear styrene durable construction
- More stock is due in soon

A4 brochure display unit has two screw holes for wall mounting. In some instances, these flat-back brochure holders are mounted with strong adhesive tape - double-sided tape is available as a recommended accessory.

For internal dimensions View more details.

#### **Additional Information**

| click here to view table-top A4 brochure holders in crylic.  4 wall mounting leaflet dispenser dimensions are: xternal Width: 231mm hternal Width: 224mm (Suits US Letter size 8-1/2" wide as rell as A4 portrait) leight: 249mm hternal brochure capacity: 31mm hternal brochure capacity: 31mm hternal brochure capacity: 31mm hternal is high quality crystal clear virgin plastic. Hersonalisation and customizing hilk screen printing of logos is possible for a minimum of the opieces (at extra cost - please ask for a quote). Available wint area is 60mm high by 200mm wide. |
|-----------------------------------------------------------------------------------------------------------------------------------------------------------------------------------------------------------------------------------------------------------------------------------------------------------------------------------------------------------------------------------------------------------------------------------------------------------------------------------------------------------------------------------------------------------------------------------------|
| We offer a choice of delivery options tailored to the oods selected and your location, calculated for you utomatically in the Checkout. When feasible, you will be ffered options for Free, Economy or Next Day delivery. Any product returned by the purchaser must be unused and in its original packaging, which should be unmarked. I goods are received damaged or faulty we will take care of the problem.  For detailed information about Delivery charges or eturns and refund policies, please click on the links elow.                                                        |
| es                                                                                                                                                                                                                                                                                                                                                                                                                                                                                                                                                                                      |
| 0                                                                                                                                                                                                                                                                                                                                                                                                                                                                                                                                                                                       |
| 0                                                                                                                                                                                                                                                                                                                                                                                                                                                                                                                                                                                       |
|                                                                                                                                                                                                                                                                                                                                                                                                                                                                                                                                                                                         |
|                                                                                                                                                                                                                                                                                                                                                                                                                                                                                                                                                                                         |