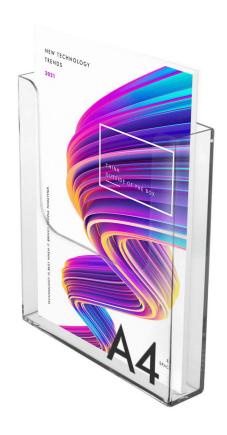

# Leaflet holder A4 wall mounted

#### **Short Description**

- A4 single pocket leaflet dispenser for fixing to a wall or vertical surface
- Portrait and Landscape versions available from stock
- High-quality clear styrene durable construction
- More stock is due in soon

## A4 wall mounted leaflet holders - A4 brochure dispensers

**Wall mounted** A4 size leaflet holders are single-pocket brochure dispensing boxes for attaching to a wall or other vertical surface. A4 wall mounted literature holders are used to display A4 brochures or a stack of A4 single-page leaflets to be viewed and taken by passers-by.

A4 Landscape leaflet holder largest stocks in the UK, ready to ship.

These durable literature dispensers are moulded from rigid clear plastic. Our A<sub>4</sub> wall mount leaflet holders are high-quality products used in showrooms, travel agents, universities, hospitals etc.