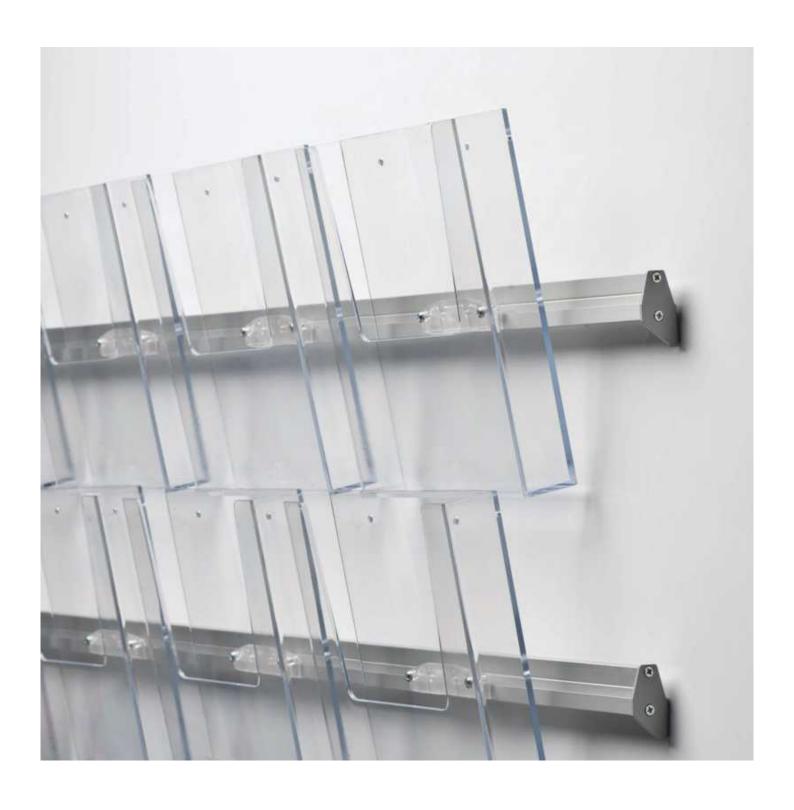

The multi pocket wall leaflet display can be used either as an individual set or as part of a multi-tier brochure

display. The wall literature rack is 3ft wide (915mm, 36") and can be extended by adding additional sets, either next to each other to create a 6ft (or wider) large wall rack leaflet dispenser or stacked to create a multi-tiered wall brochure display. (Refer to More Information)

# **Additional Information**

| More Information          | Extending the wall leaflet rack The length of each rail is fixed at 91.5 cm (36 inches). Note that the brochure boxes may slightly overhang the rail. So when side-by-side extension sets are envisaged the overal wall space required may be slightly greater than a multiple of the rail lengths.  When multi-tier arrays are envisaged the vertical spacing will be dictated by the height of brochure to be displayed. As the clip-on pockets are angled forwards slightly it is not necessary to allow additional vertical space to access literature.                 |
|---------------------------|-----------------------------------------------------------------------------------------------------------------------------------------------------------------------------------------------------------------------------------------------------------------------------------------------------------------------------------------------------------------------------------------------------------------------------------------------------------------------------------------------------------------------------------------------------------------------------|
| Assembly and Installation | Fixing the wall rack Each wall rail needs to be fixed securely with two screws, one at each end. The brochure boxes are supplied with a clip-on bracket already attached to the rear. This enables them to be clipped onto to rail. They can be unclipped, moved or replaced later if required.                                                                                                                                                                                                                                                                             |
| Delivery and Returns      | <ul> <li>We offer a choice of delivery options tailored to the goods selected and your location, calculated for you automatically in the Checkout. When feasible, you will be offered options for Free, Economy or Next Day delivery.</li> <li>Any product returned by the purchaser must be unused and in its original packaging, which should be unmarked. If goods are received damaged or faulty we will take care of the problem.</li> <li>For detailed information about Delivery charges or Returns and refund policies, please click on the links below.</li> </ul> |
| Include in Google Feed    | Yes                                                                                                                                                                                                                                                                                                                                                                                                                                                                                                                                                                         |
| Postable                  | No                                                                                                                                                                                                                                                                                                                                                                                                                                                                                                                                                                          |
| Small parcel              | No                                                                                                                                                                                                                                                                                                                                                                                                                                                                                                                                                                          |
| Oversize                  | No                                                                                                                                                                                                                                                                                                                                                                                                                                                                                                                                                                          |