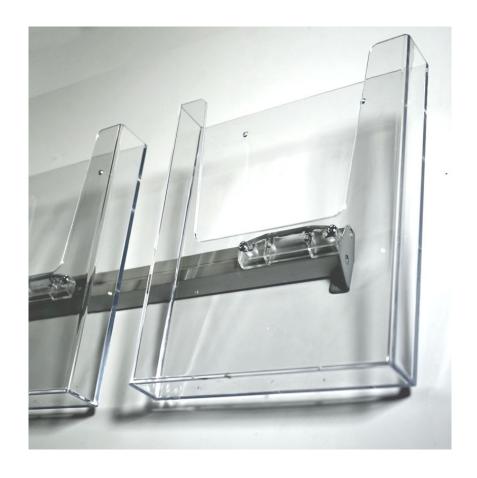

### **Short Description**

- Wall mounted leaflet rack for multiple A<sub>4</sub> brochures, A<sub>5</sub> leaflets or DL flyers
- Each set comprises a wall rail with tough clear plastic literature pockets, which snap on securely
- Modular literature rack can be extended or used for multi-tier leaflet displays

#### Leaflet holder wall fix rack system - A4, A5 and DL pockets

**These wall mounted leaflet racks** are made of clear, high quality plastic brochure holders which clip onto a strong aluminium fixing rail. Each wall rack set looks both neat and discreet; a perfect combination to smartly display all of your leaflets and brochures on the wall in DL (1/3rdA4), A5 and A4 size.

- Four combinations available: 4 x A4, 5 x A5, 8 x DL size leaflets or a mixed set to hold 2 x A5 plus 4 x DL leaflet holders.
- All combinations are 3ft wide and the wall rail only requires two screws to fix (screws and wall plugs are included).
- Installation is quick and easy much faster than screwing individual pockets direct to the wall. Pockets then click securely into place at the required spacing.
- All brochure pockets are 31mm deep, accommodating around 50 tri-fold leaflets or 150 single sheet flyers in each pocket.