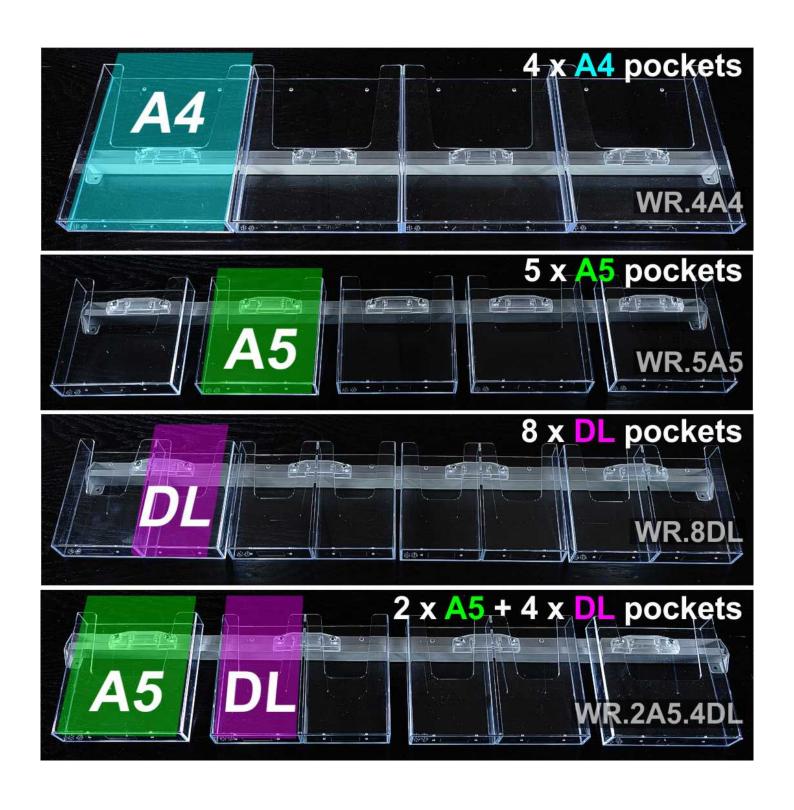

#### Leaflet holder wall fix rack system - A4, A5 and DL pockets

**These wall mounted leaflet racks** are made of clear, high quality plastic brochure holders which clip onto a strong aluminium fixing rail. Each wall rack set looks both neat and discreet; a perfect combination to smartly display all of your leaflets and brochures on the wall in DL (1/3rdA4), A5 and A4 size.

- Four combinations available: 4 x A4, 5 x A5, 8 x DL size leaflets or a mixed set to hold 2 x A5 plus 4 x DL leaflet holders.
- All combinations are 3ft wide and the wall rail only requires two screws to fix (screws and wall plugs are included).
- Installation is quick and easy much faster than screwing individual pockets direct to the wall. Pockets then click securely into place at the required spacing.
- All brochure pockets are 31mm deep, accommodating around 50 tri-fold leaflets or 150 single sheet flyers in each pocket.