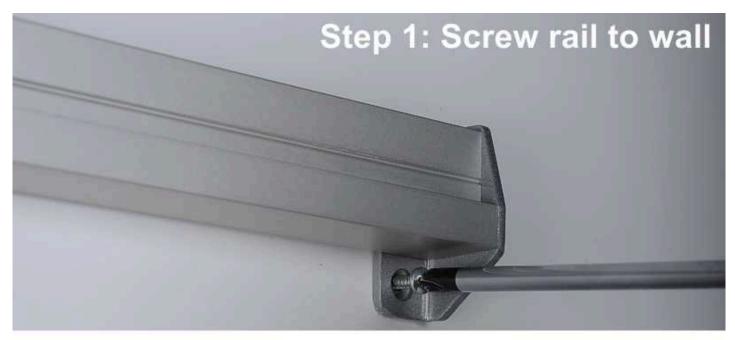

# **Additional Information**

| More Information          | Extending the wall leaflet rack The length of each rail is fixed at 91.5 cm (36 inches). Note that the brochure boxes may slightly overhang the rail. So when side-by-side extension sets are envisaged the overal wall space required may be slightly greater than a multiple of the rail lengths.  When multi-tier arrays are envisaged the vertical spacing will be dictated by the height of brochure to be displayed. As the clip-on pockets are angled forwards slightly it is not necessary to allow additional vertical space to access literature.                 |
|---------------------------|-----------------------------------------------------------------------------------------------------------------------------------------------------------------------------------------------------------------------------------------------------------------------------------------------------------------------------------------------------------------------------------------------------------------------------------------------------------------------------------------------------------------------------------------------------------------------------|
| Assembly and Installation | Fixing the wall rack Each wall rail needs to be fixed securely with two screws, one at each end. The brochure boxes are supplied with a clip-on bracket already attached to the rear. This enables them to be clipped onto to rail. They can be unclipped, moved or replaced later if required.                                                                                                                                                                                                                                                                             |
| Delivery and Returns      | <ul> <li>We offer a choice of delivery options tailored to the goods selected and your location, calculated for you automatically in the Checkout. When feasible, you will be offered options for Free, Economy or Next Day delivery.</li> <li>Any product returned by the purchaser must be unused and in its original packaging, which should be unmarked. If goods are received damaged or faulty we will take care of the problem.</li> <li>For detailed information about Delivery charges or Returns and refund policies, please click on the links below.</li> </ul> |
| Include in Google Feed    | Yes                                                                                                                                                                                                                                                                                                                                                                                                                                                                                                                                                                         |
| Postable                  | No                                                                                                                                                                                                                                                                                                                                                                                                                                                                                                                                                                          |
| Small parcel              | No                                                                                                                                                                                                                                                                                                                                                                                                                                                                                                                                                                          |
| Oversize                  | No                                                                                                                                                                                                                                                                                                                                                                                                                                                                                                                                                                          |