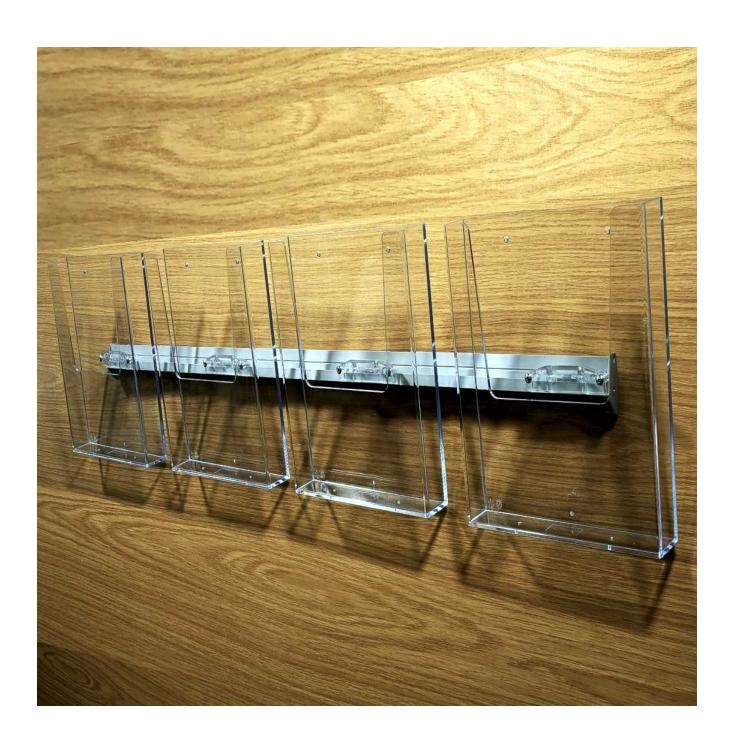

### **Short Description**

- Wall mounted leaflet rack for multiple A<sub>4</sub> brochures, A<sub>5</sub> leaflets or DL flyers
- Each set comprises a wall rail with tough clear plastic literature pockets, which snap on securely
- Modular literature rack can be extended or used for multi-tier leaflet displays

#### Leaflet holder wall fix rack system - A4, A5 and DL pockets

**These wall mounted leaflet racks** are made of clear, high quality plastic brochure holders which clip onto a strong aluminium fixing rail. Each wall rack set looks both neat and discreet; a perfect combination to smartly display all of your leaflets and brochures on the wall in DL (1/3rdA4), A5 and A4 size.

The multi pocket wall leaflet display can be used either as an individual set or as part of a multi-tier brochure

display. The wall literature rack is 3ft wide (915mm, 36") and can be extended by adding additional sets, either next to each other to create a 6ft (or wider) large wall rack leaflet dispenser or stacked to create a multi-tiered wall brochure display. (Refer to More Information)

- Four combinations available: 4 x A4, 5 x A5, 8 x DL size leaflets or a mixed set to hold 2 x A5 plus 4 x DL leaflet holders.
- All combinations are 3ft wide and the wall rail only requires two screws to fix (screws and wall plugs are included).
- Installation is quick and easy much faster than screwing individual pockets direct to the wall. Pockets then click securely into place at the required spacing.
- All brochure pockets are 31mm deep, accommodating around 50 tri-fold leaflets or 150 single sheet flyers in each pocket.