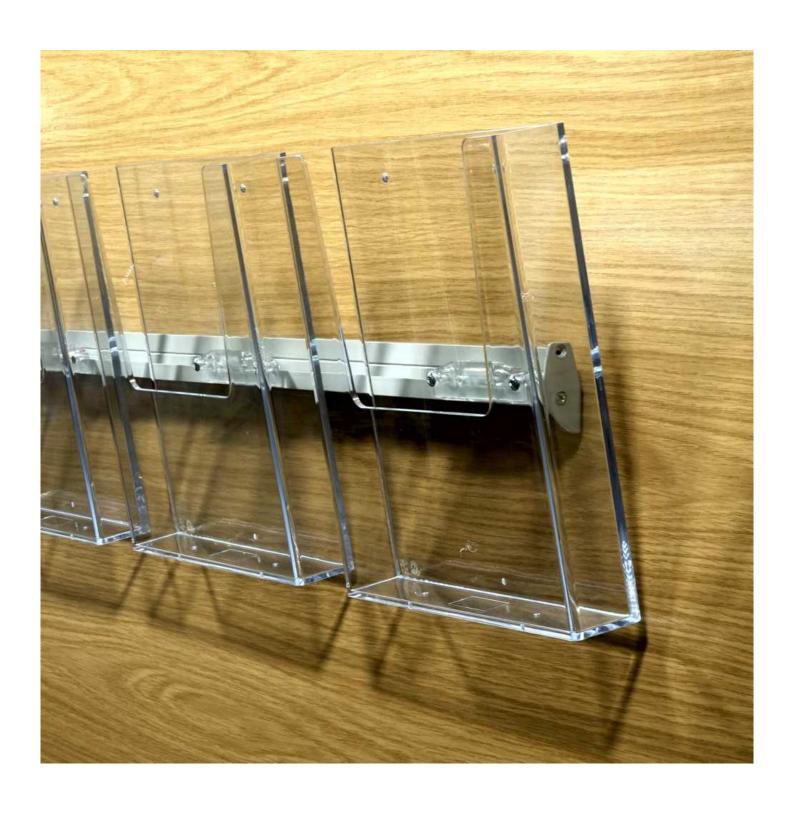

#### Leaflet holder wall fix rack system - A4, A5 and DL pockets

**These wall mounted leaflet racks** are made of clear, high quality plastic brochure holders which clip onto a strong aluminium fixing rail. Each wall rack set looks both neat and discreet; a perfect combination to smartly display all of your leaflets and brochures on the wall in DL (1/3rdA4), A5 and A4 size.

The multi pocket wall leaflet display can be used either as an individual set or as part of a multi-tier brochure

display. The wall literature rack is 3ft wide (915mm, 36") and can be extended by adding additional sets, either next to each other to create a 6ft (or wider) large wall rack leaflet dispenser or stacked to create a multi-tiered wall brochure display. (Refer to More Information)