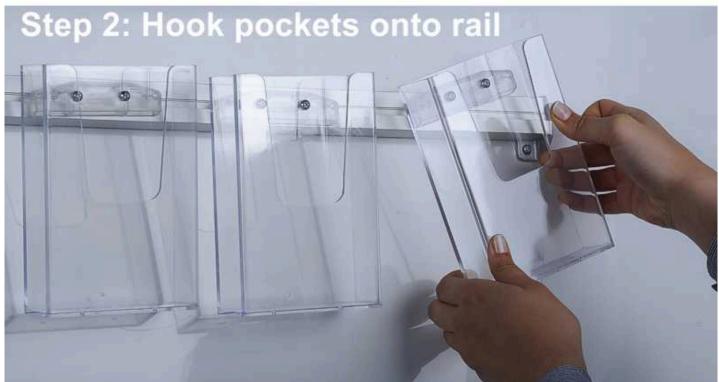

# **Additional Information**

| More Information          | Extending the wall leaflet rack The length of each rail is fixed at 91.5 cm (36 inches). Note that the brochure boxes may slightly overhang the rail. So when side-by-side extension sets are envisaged the overal wall space required may be slightly greater than a multiple of the rail lengths.  When multi-tier arrays are envisaged the vertical spacing will be dictated by the height of brochure to be displayed. As the clip-on pockets are angled forwards slightly it is not necessary to allow additional vertical space to access literature.                 |
|---------------------------|-----------------------------------------------------------------------------------------------------------------------------------------------------------------------------------------------------------------------------------------------------------------------------------------------------------------------------------------------------------------------------------------------------------------------------------------------------------------------------------------------------------------------------------------------------------------------------|
| Assembly and Installation | Fixing the wall rack Each wall rail needs to be fixed securely with two screws, one at each end. The brochure boxes are supplied with a clip-on bracket already attached to the rear. This enables them to be clipped onto to rail. They can be unclipped, moved or replaced later if required.                                                                                                                                                                                                                                                                             |
| Delivery and Returns      | <ul> <li>We offer a choice of delivery options tailored to the goods selected and your location, calculated for you automatically in the Checkout. When feasible, you will be offered options for Free, Economy or Next Day delivery.</li> <li>Any product returned by the purchaser must be unused and in its original packaging, which should be unmarked. If goods are received damaged or faulty we will take care of the problem.</li> <li>For detailed information about Delivery charges or Returns and refund policies, please click on the links below.</li> </ul> |
| Include in Google Feed    | Yes                                                                                                                                                                                                                                                                                                                                                                                                                                                                                                                                                                         |
| Postable                  | No                                                                                                                                                                                                                                                                                                                                                                                                                                                                                                                                                                          |
| Small parcel              | No                                                                                                                                                                                                                                                                                                                                                                                                                                                                                                                                                                          |
| Oversize                  | No                                                                                                                                                                                                                                                                                                                                                                                                                                                                                                                                                                          |