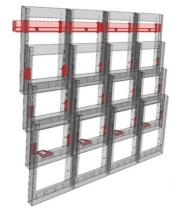

The display can extended sideways by ordering extra kits - with either more of the DL size or different size pockets. The components are made from tough clear plastic. The design makes assembly easy after the top mounting rail has been screwed to the wall.

- Clip-Lock Kit 3 comprises a mounting rail and 16 no. 1/3rd A4 pockets making a literature display four pockets wide by four deep.
- The vertical spacing of the pockets is adjustable depending on the space at your disposal. Brochures can be displayed in a compact format or spaced futher apart.
- The width of a single kit is 46cm (18"). The mounting rails are common to each kit and are designed to interlock for a neat continuous appearance.
- Order two kits to make a wall display of 32 DL size brochure pockets.