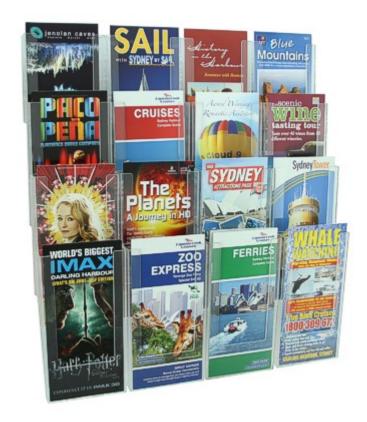

## DL (1/3rdA4) 16 pocket wall-mount kit

## Wall mounted ClipLock DL brochure holder and display unit

Clip-Lock brochure holders are for wall mounting to create a tiered literature display. This kit consists of sixteen one-third A<sub>4</sub> (DL size) pockets suitable for typical tourist brochures and small flyers advertising attractions.

- Clip-Lock Kit 3 comprises a mounting rail and 16 no. 1/3rd A4 pockets making a literature display four pockets wide by four deep.
- The vertical spacing of the pockets is adjustable depending on the space at your disposal. Brochures can be displayed in a compact format or spaced futher apart.
- The width of a single kit is 46cm (18"). The mounting rails are common to each kit and are designed to interlock for a neat continuous appearance.
- Order two kits to make a wall display of 32 DL size brochure pockets.