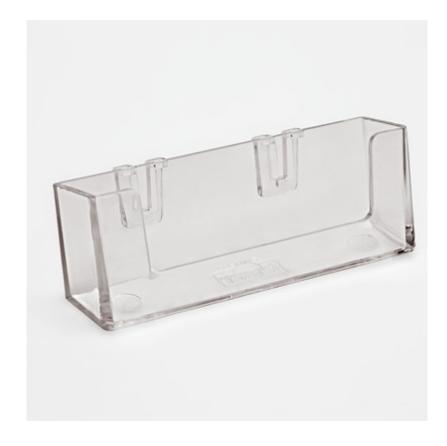

### Clip-on business card holder for leaflet dispensers

Clip-on business card holder attaches to the front of certain models of leaflet dispenser including countetop A5 and A4 (LDC.A5 and LDC.A4). This is convenient for adding a standard size landscape business card or similarly sized coupon onto the front of brochure holders.

Internal size of clip-on card holder is 95mm wide x 18mm deep.

Made of clear styrene plastic.

Before ordering a large quantity please check compatibility with your intended literature dispenser.