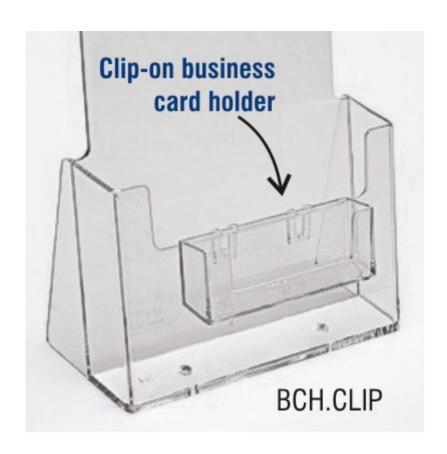

## **Short Description**

- Add on business card holders to attach to A5 and A4 leaflet dispensers
- Clips onto the front of many styles of plastic leaflet holder to let customers take away your business card

### Clip-on business card holder for leaflet dispensers

Clip-on business card holder attaches to the front of certain models of leaflet dispenser including countetop A5 and A4 (LDC.A5 and LDC.A4). This is convenient for adding a standard size landscape business card or similarly sized coupon onto the front of brochure holders.