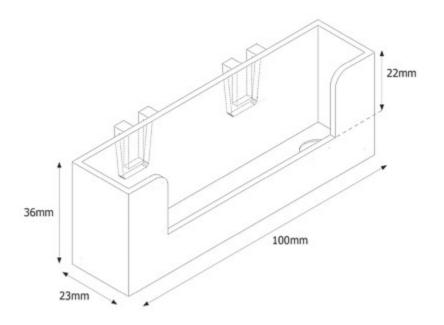

Internal size of clip-on card holder is 95mm wide x 18mm deep.

Made of clear styrene plastic.

Before ordering a large quantity please check compatibility with your intended literature dispenser.