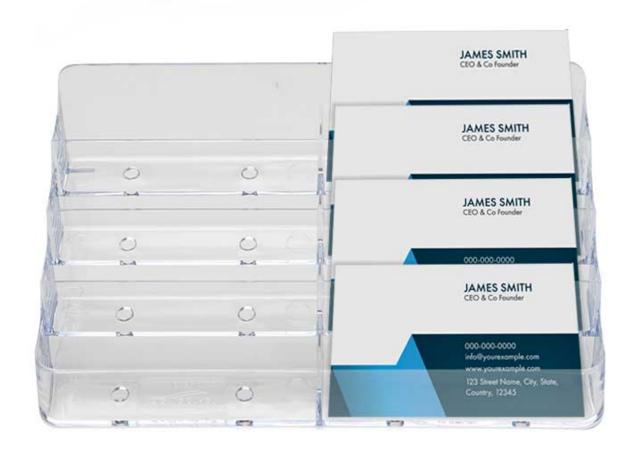

## **Short Description**

- Large capacity business card holders 4 and 8 pocket tiered business card display holders
- Tough clear plastic construction countertop name card holders for landscape format business cards
- Exceptional value and high quality business card displays to stand on desk or counter

# Tiered business card holders - multi pocket business card counter stand

**Stackable business card holders** and tiered multi pocket busness card dispensers are stocked in two popluar sizes for desktop or countertop use.

- 4 Tier dispenser to display 4 stacks of namecards.
- 4 Tier double width model to dispense 8 stacks of business cards.

• Strong PS clear plastic construction with integral stand

Suitable for use on trade counters, estate agents, banks and financial advisors as well as hotel reception desks. These crystal clear tiered business card holders offer exceptional value for money.