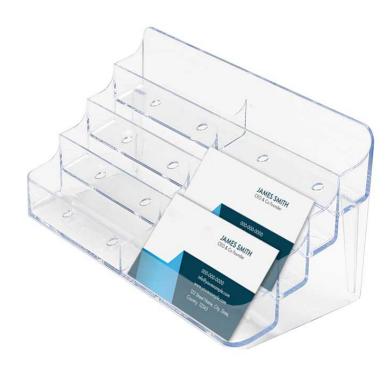

## **Short Description**

- Large capacity business card holders 4 and 8 pocket tiered business card display holders
- Tough clear plastic construction countertop name card holders for landscape format business cards
- Exceptional value and high quality business card displays to stand on desk or counter

# Tiered business card holders - multi pocket business card counter stand

**Stackable business card holders** and tiered multi pocket busness card dispensers are stocked in two popluar sizes for desktop or countertop use.

- 4 Tier dispenser to display 4 stacks of namecards.
- 4 Tier double width model to dispense 8 stacks of business cards.

• Strong PS clear plastic construction with integral stand

Suitable for use on trade counters, estate agents, banks and financial advisors as well as hotel reception desks. These crystal clear tiered business card holders offer exceptional value for money.