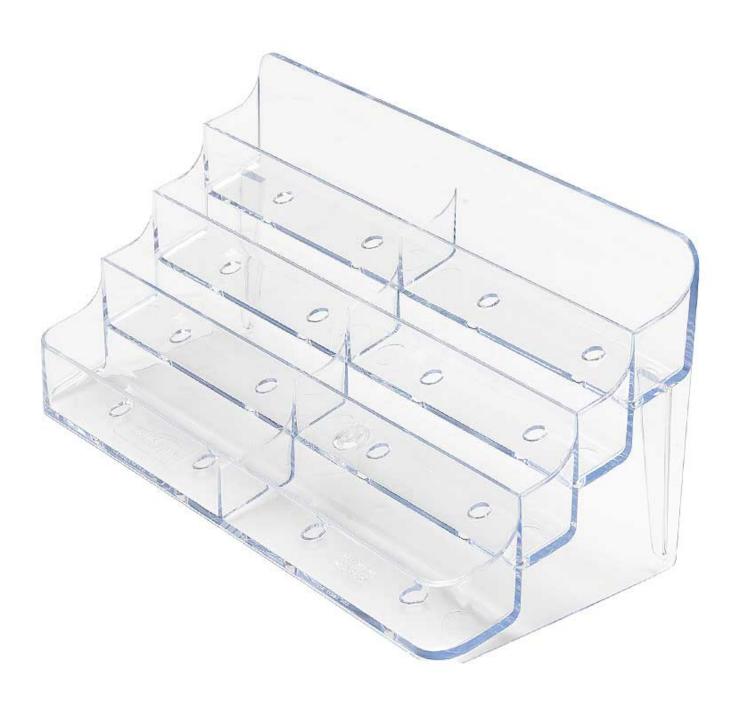

# Tiered business card holders - multi pocket business card counter stand

**Stackable business card holders** and tiered multi pocket busness card dispensers are stocked in two popluar sizes for desktop or countertop use.

- 4 Tier dispenser to display 4 stacks of namecards.
- 4 Tier double width model to dispense 8 stacks of business cards.

• Strong PS clear plastic construction with integral stand

Suitable for use on trade counters, estate agents, banks and financial advisors as well as hotel reception desks. These crystal clear tiered business card holders offer exceptional value for money.