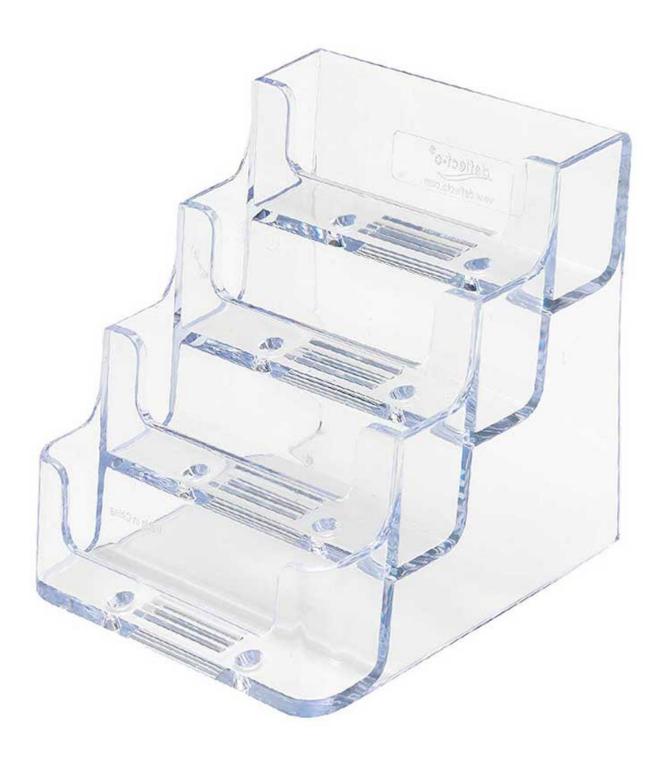

# Tiered business card holders - multi pocket business card counter stand

**Stackable business card holders** and tiered multi pocket busness card dispensers are stocked in two popluar sizes for desktop or countertop use.

- 4 Tier dispenser to display 4 stacks of namecards.
- 4 Tier double width model to dispense 8 stacks of business cards.

• Strong PS clear plastic construction with integral stand

Suitable for use on trade counters, estate agents, banks and financial advisors as well as hotel reception desks. These crystal clear tiered business card holders offer exceptional value for money.