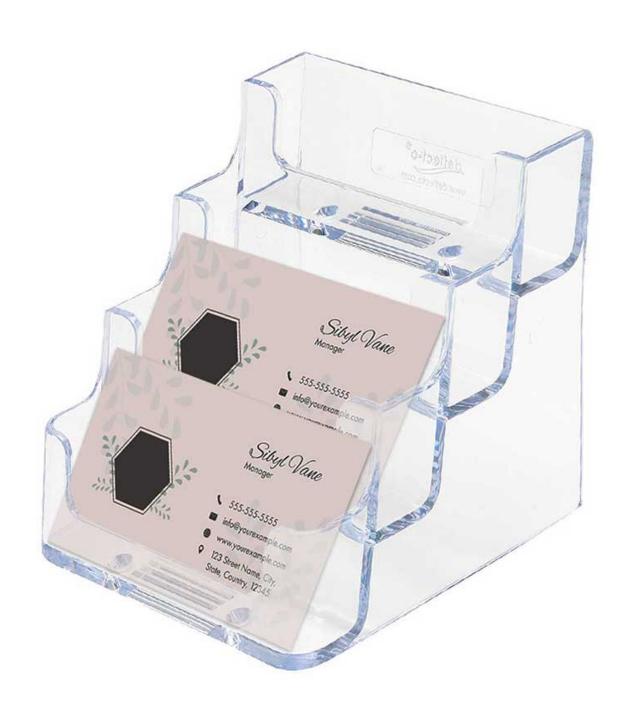

## **Short Description**

- Large capacity business card holders 4 and 8 pocket tiered business card display holders
- Tough clear plastic construction countertop name card holders for landscape format business cards
- Exceptional value and high quality business card displays to stand on desk or counter

# Tiered business card holders - multi pocket business card counter stand

**Stackable business card holders** and tiered multi pocket busness card dispensers are stocked in two popluar sizes for desktop or countertop use.

- 4 Tier dispenser to display 4 stacks of namecards.
- 4 Tier double width model to dispense 8 stacks of business cards.

• Strong PS clear plastic construction with integral stand

Suitable for use on trade counters, estate agents, banks and financial advisors as well as hotel reception desks. These crystal clear tiered business card holders offer exceptional value for money.