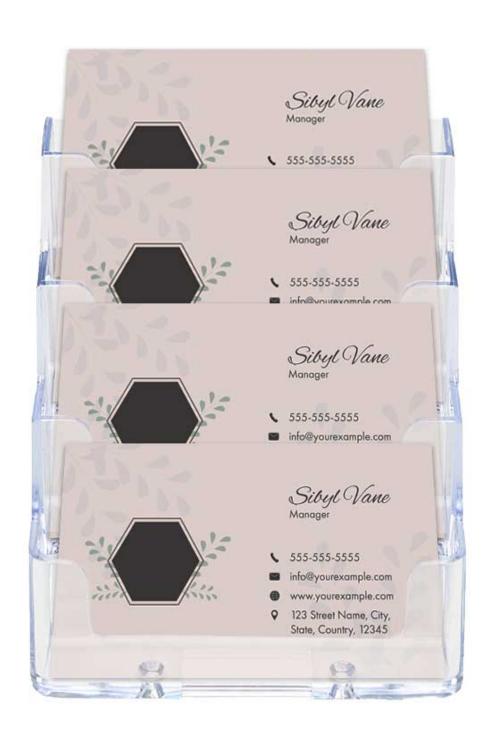

## **Short Description**

- Large capacity business card holders 4 and 8 pocket tiered business card display holders
- Tough clear plastic construction countertop name card holders for landscape format business cards
- Exceptional value and high quality business card displays to stand on desk or counter

# Tiered business card holders - multi pocket business card counter stand

**Stackable business card holders** and tiered multi pocket busness card dispensers are stocked in two popluar sizes for desktop or countertop use.

- 4 Tier dispenser to display 4 stacks of namecards.
- 4 Tier double width model to dispense 8 stacks of business cards.

• Strong PS clear plastic construction with integral stand

Suitable for use on trade counters, estate agents, banks and financial advisors as well as hotel reception desks. These crystal clear tiered business card holders offer exceptional value for money.