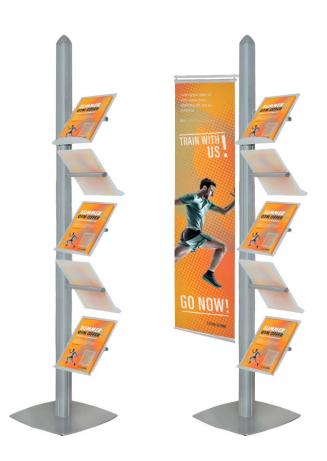

# **5 Shelf Leaflet Holder Stand**

# **Short Description**

- Premium brochure dispenser stand with 5 x A4 brochure shelves
- 5 Shelf leaflet holder stand with optional 40cm wide banner arm set
- Silver aluminium pole and heavy base suitable for high footfall locations

#### Brochure dispenser stand with 5 side shelves and banner arm attachment

Maximise the impact of your showroom promotions with the InfoRack 5 shelf leaflet holder stand. This premium quality brochure dispenser stand comprises of a substantial round base and central mast with five shelves for leaflets or catalogues. Options are available with or without a side banner arm set.

• Strong and handsome 2m high leaflet holder stand with a smart satin silver finish.

- Recessed channels on each side of the mast allow side shelves and banner arm to be secured in any position, facing either way (tiered or zig zag).
- Five frosted 'ice' look acrylic brochure shelves (supported on metal arms) accommodate A4 leaflets or pairs of DL leaflets side by side on one shelf. An up-stand retains leaflets to a depth of 40mm without slipping off.
- Banner arm enables your own 400mm wide drop banner of any convenient height to be cantilevered to one side of the central mast. The bottom banner rail plus universal grippers are included with the banner arm option of this leaflet holder stand.