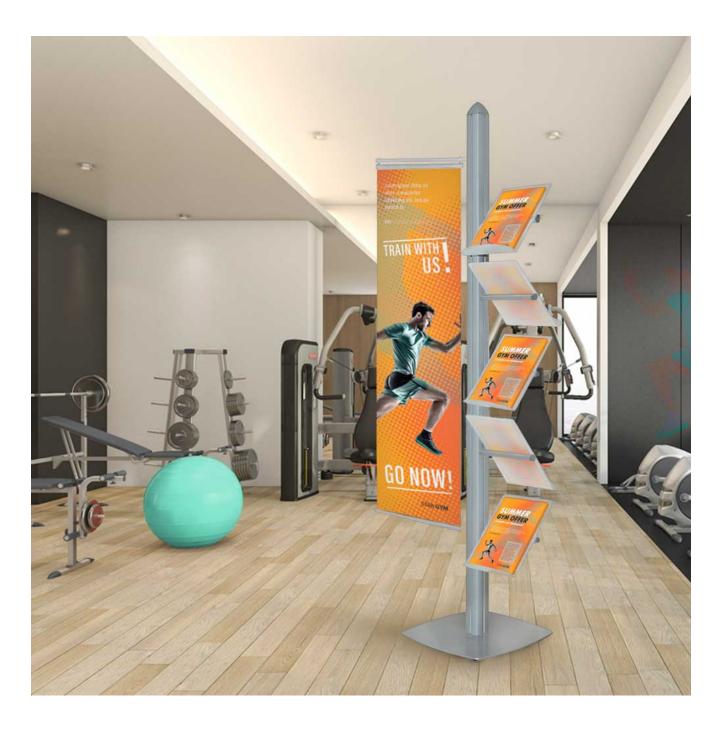

#### Brochure dispenser stand with 5 side shelves and banner arm attachment

Maximise the impact of your showroom promotions with the InfoRack 5 shelf leaflet holder stand. This premium quality brochure dispenser stand comprises of a substantial round base and central mast with five shelves for leaflets or catalogues. Options are available with or without a side banner arm set.

• Strong and handsome 2m high leaflet holder stand with a smart satin silver finish.

- Recessed channels on each side of the mast allow side shelves and banner arm to be secured in any position, facing either way (tiered or zig zag).
- Five frosted 'ice' look acrylic brochure shelves (supported on metal arms) accommodate A4 leaflets or pairs of DL leaflets side by side on one shelf. An up-stand retains leaflets to a depth of 40mm without slipping off.
- Banner arm enables your own 400mm wide drop banner of any convenient height to be cantilevered to one side of the central mast. The bottom banner rail plus universal grippers are included with the banner arm option of this leaflet holder stand.