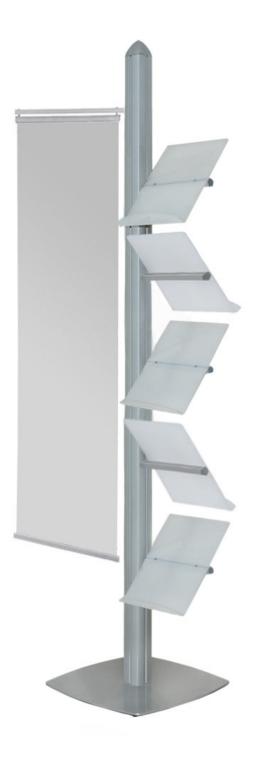

# **Short Description**

- Premium brochure dispenser stand with 5 x A4 brochure shelves
- 5 Shelf leaflet holder stand with optional 40cm wide banner arm set
- Silver aluminium pole and heavy base suitable for high footfall locations

• Strong and handsome 2m high leaflet holder stand with a smart satin silver finish.

- Recessed channels on each side of the mast allow side shelves and banner arm to be secured in any position, facing either way (tiered or zig zag).
- Five frosted 'ice' look acrylic brochure shelves (supported on metal arms) accommodate A4 leaflets or pairs of DL leaflets side by side on one shelf. An up-stand retains leaflets to a depth of 40mm without slipping off.
- Banner arm enables your own 400mm wide drop banner of any convenient height to be cantilevered to one side of the central mast. The bottom banner rail plus universal grippers are included with the banner arm option of this leaflet holder stand.