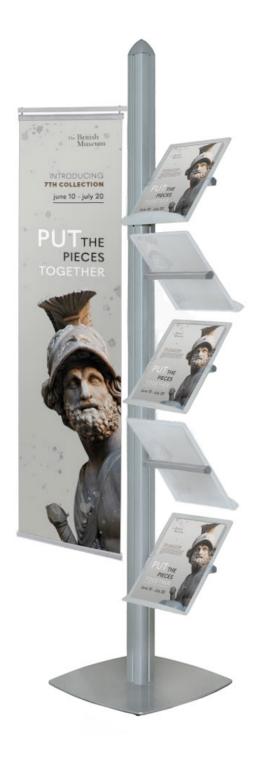

# **5 Shelf Leaflet Holder Stand**

# **Short Description**

- Premium brochure dispenser stand with 5 x A4 brochure shelves
- 5 Shelf leaflet holder stand with optional 40cm wide banner arm set
- Silver aluminium pole and heavy base suitable for high footfall locations

#### Brochure dispenser stand with 5 side shelves and banner arm attachment

Maximise the impact of your showroom promotions with the InfoRack 5 shelf leaflet holder stand. This premium quality brochure dispenser stand comprises of a substantial round base and central mast with five shelves for leaflets or catalogues. Options are available with or without a side banner arm set.

• Strong and handsome 2m high leaflet holder stand with a smart satin silver finish.

- Recessed channels on each side of the mast allow side shelves and banner arm to be secured in any position, facing either way (tiered or zig zag).
- Five frosted 'ice' look acrylic brochure shelves (supported on metal arms) accommodate A4 leaflets or pairs of DL leaflets side by side on one shelf. An up-stand retains leaflets to a depth of 40mm without slipping off.
- Banner arm enables your own 400mm wide drop banner of any convenient height to be cantilevered to one side of the central mast. The bottom banner rail plus universal grippers are included with the banner arm option of this leaflet holder stand.