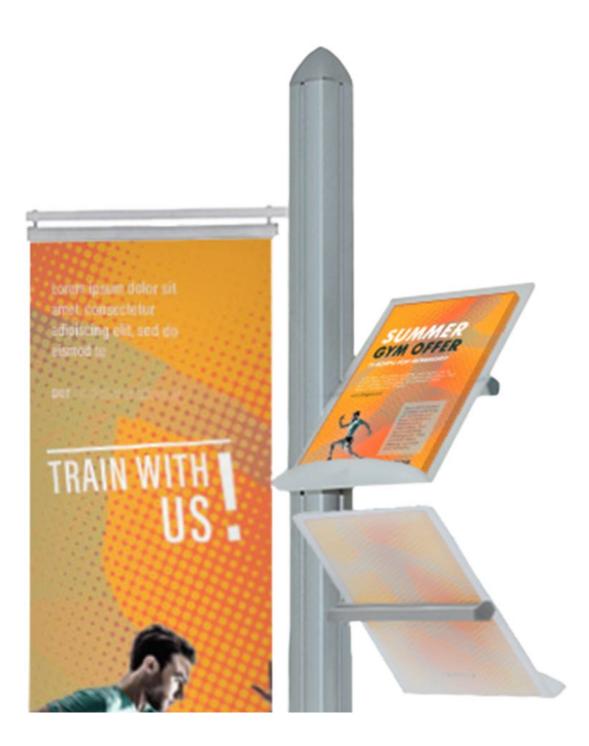

• Strong and handsome 2m high leaflet holder stand with a smart satin silver finish.

- Recessed channels on each side of the mast allow side shelves and banner arm to be secured in any position, facing either way (tiered or zig zag).
- Five frosted 'ice' look acrylic brochure shelves (supported on metal arms) accommodate A4 leaflets or pairs of DL leaflets side by side on one shelf. An up-stand retains leaflets to a depth of 40mm without slipping off.
- Banner arm enables your own 400mm wide drop banner of any convenient height to be cantilevered to one side of the central mast. The bottom banner rail plus universal grippers are included with the banner arm option of this leaflet holder stand.

| More Information          | <ul> <li>Leaflet holder stand version with banner arm:</li> <li>Will accept any typical banner material such as paper, vinyl or fabric of various thicknesses.</li> <li>Plastic grippers are supplied which clip onto the banner material and then slide into the extruded aluminium banner arm providing a neatly concealed fixing.</li> <li>Length of banner is not critical - anything from around 600mm to 1800mm drop looks fine (depending on whether the literature shelves are to be positioned on one side or both sides of the central pole).</li> <li>Even if you don't have a banner to display consider buying the banner arm version as it can be added (and removed) as and when required.</li> <li>Sorry, we cannot supply banners but there are plenty of large format printers that can. Consider ordering a double-sided banner or use a simple image which will 'show through' successfully in reverse, depending on the banner material.</li> </ul>                                                                                                                                                                                                                                                                             |
|---------------------------|------------------------------------------------------------------------------------------------------------------------------------------------------------------------------------------------------------------------------------------------------------------------------------------------------------------------------------------------------------------------------------------------------------------------------------------------------------------------------------------------------------------------------------------------------------------------------------------------------------------------------------------------------------------------------------------------------------------------------------------------------------------------------------------------------------------------------------------------------------------------------------------------------------------------------------------------------------------------------------------------------------------------------------------------------------------------------------------------------------------------------------------------------------------------------------------------------------------------------------------------------|
| Product Dimensions        | 2m high leaflet holder stand<br>Actual shelf size:<br>W: 250mm<br>H: 320mm<br>D: 40mm                                                                                                                                                                                                                                                                                                                                                                                                                                                                                                                                                                                                                                                                                                                                                                                                                                                                                                                                                                                                                                                                                                                                                                |
| Assembly and Installation | Assembly of InfoRack<br>The base and pole are common to other products in our<br>InfoColumn range. The pole (or mast) is attached to the<br>base from below. Fixings are supplied together with an<br>hexagonal key to tighten up securely. Once assembled<br>the base and pole are very sturdy and will take a lot of<br>weight.<br>The top cap of the mast is removed to enable the banner<br>arm and side-shelves to be slid down the appropriate<br>channel from the top and nipped up tight when in<br>position. Again the appropriate allen key is supplied.<br>Final adjustment or subsequent re-arrangement is<br>possible.<br>The 5 frosted acrylic shelves are secured onto the side<br>support arms with screws, such that it is possible by<br>unscrewing and repositioning to create a tiered (one<br>sided) or zig zag display - the latter being ideal for<br>double-sided brochure dispensing. The inclination of the<br>shelves is fixed but they can be located on either side of<br>the mast at any convenient height.<br>Whilst dismantling is possible it is probably more<br>practical to keep the unit assembled and transport in that<br>manner, if relocation is requred. The banner can be<br>removed or exchanged easily. |