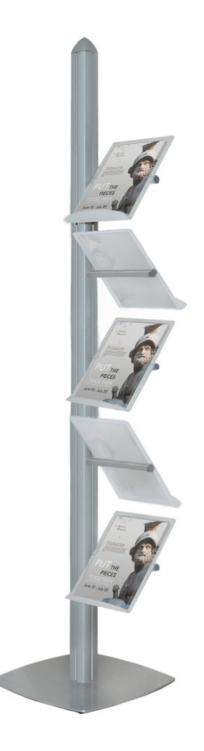

# **5 Shelf Leaflet Holder Stand**

# **Short Description**

- Premium brochure dispenser stand with 5 x A4 brochure shelves
- 5 Shelf leaflet holder stand with optional 40cm wide banner arm set
- Silver aluminium pole and heavy base suitable for high footfall locations

#### Brochure dispenser stand with 5 side shelves and banner arm attachment

Maximise the impact of your showroom promotions with the InfoRack 5 shelf leaflet holder stand. This premium quality brochure dispenser stand comprises of a substantial round base and central mast with five shelves for leaflets or catalogues. Options are available with or without a side banner arm set.

• Strong and handsome 2m high leaflet holder stand with a smart satin silver finish.

- Recessed channels on each side of the mast allow side shelves and banner arm to be secured in any position, facing either way (tiered or zig zag).
- Five frosted 'ice' look acrylic brochure shelves (supported on metal arms) accommodate A4 leaflets or pairs of DL leaflets side by side on one shelf. An up-stand retains leaflets to a depth of 40mm without slipping off.
- Banner arm enables your own 400mm wide drop banner of any convenient height to be cantilevered to one side of the central mast. The bottom banner rail plus universal grippers are included with the banner arm option of this leaflet holder stand.