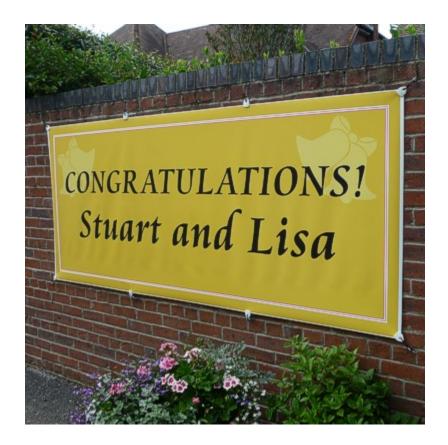

#### Waterproof wide format printing roll media 42"

Outdoor waterproof prints, banners and Ao posters can be produced in-house by printing on these water resistant outdoor synthetic paper rolls using pigment inkjet printers such as Epson, Canon and HP.

This opens up a whole new range of outdoor possibilities for affordable poster and banner printing: outdoor prints which are resistant to running or smudging.

- Wondermedia, tough coated polypropylene waterproof media 1067mm wide for use outdoors: