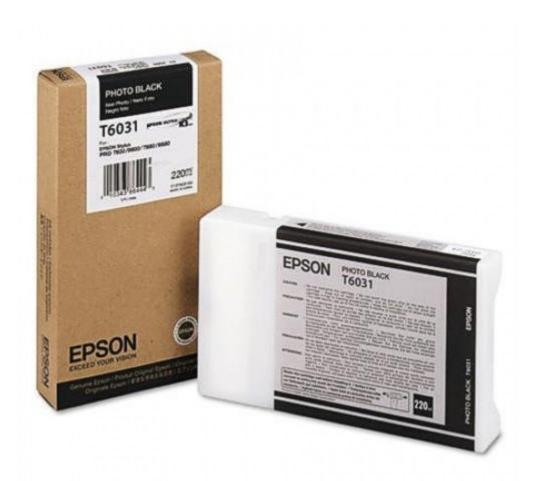

## Epson K<sub>3</sub> Vivid Inks 220ml

## Description

**Buy online now Genuine Epson ink cartridges** to suit the following Epson Stylus Pro printers. The older Epson Stylus Pro 7800 and 9800 use regular Magenta cartridges (see foot of the price table). The newer Epson Stylus 7880 and Epson Stylus Pro 9880 models use the new Vivid Magenta cartridges. Choose carefully – they are not interchangeable.

- Epson Stylus Pro 7800 Excluding Vivid cartridges
- Epson Stylus Pro 7880
- Epson Stylus Pro 9800 *Excluding Vivid cartridges*
- Epson Stylus Pro 9880

Please note that once cartridges have been opened we cannot accept returns, we recommend you check the part number against the cartridge you are removing from the machine to make sure it matches.