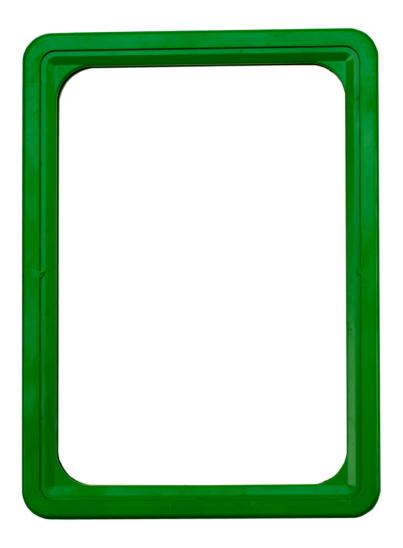

## **Short Description**

- A6 small price ticket showcard holders in Black and Green
- Use with the fittings for A5 to A3 slim frames

#### A6 Price ticket showcard holders

The A6 showcards are the smallest of the Green Magic range of plastic POS slim frames. Only available in black and green the frames are small, neat and tidy and work with the rest of the slim frame fixtures and fittings.