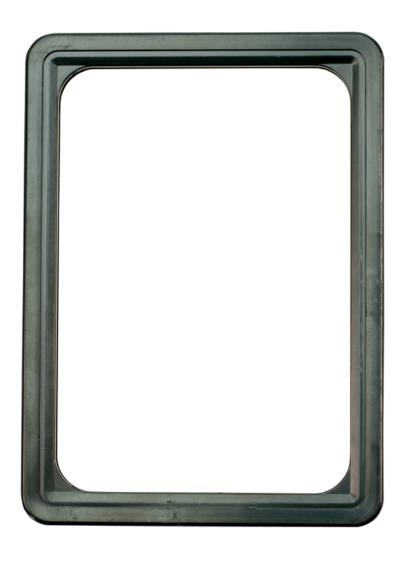

## **Short Description**

- A6 small price ticket showcard holders in Black and Green
- Use with the fittings for A5 to A3 slim frames

#### A6 Price ticket showcard holders

The A6 showcards are the smallest of the Green Magic range of plastic POS slim frames. Only available in black and green the frames are small, neat and tidy and work with the rest of the slim frame fixtures and fittings.