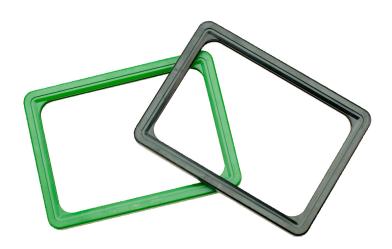

## **Short Description**

- A6 small price ticket showcard holders in Black and Green
- Use with the fittings for A5 to A3 slim frames

#### A6 Price ticket showcard holders

The A6 showcards are the smallest of the Green Magic range of plastic POS slim frames. Only available in black and green the frames are small, neat and tidy and work with the rest of the slim frame fixtures and fittings.