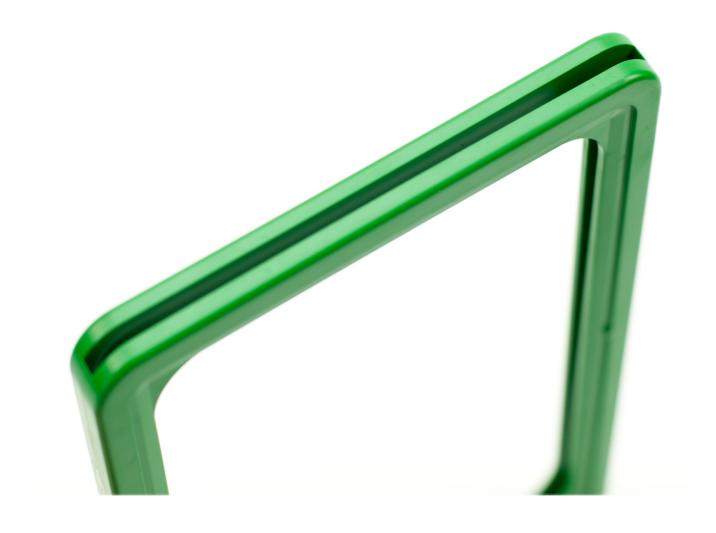

#### A6 Price ticket showcard holders

The A6 showcards are the smallest of the Green Magic range of plastic POS slim frames. Only available in black and green the frames are small, neat and tidy and work with the rest of the slim frame fixtures and fittings.

Made from durable plastic these little price holders are incredibly strong and will not shatter if dropped.

• Side slot for easy ticket insertion

- Works with a multitude of different fixings
- Does not require a backing sheet
- Can be used double sided with the RA2 support feet.