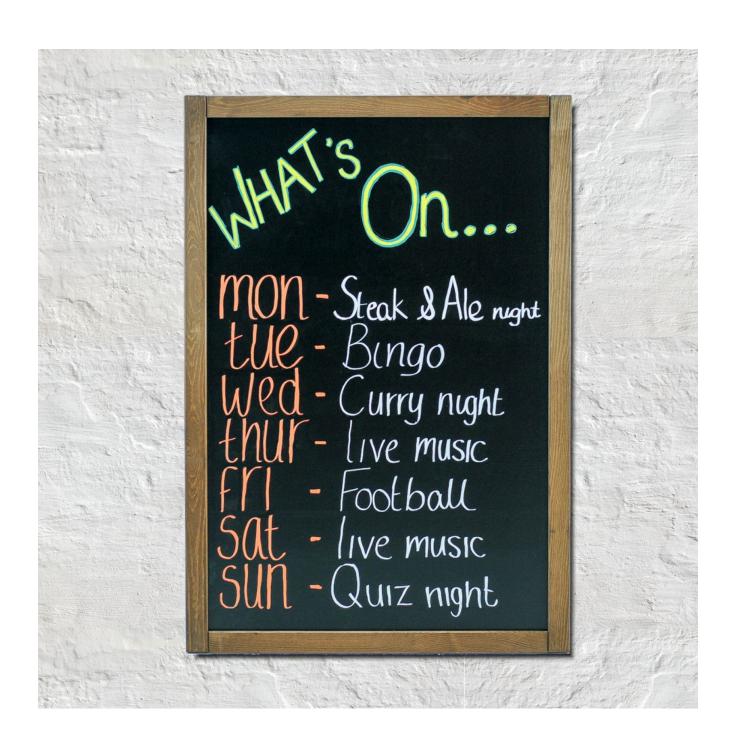

### **Short Description**

- Rustic wood framed chalkboard available in two finishes: grey or brown
- 60 x 91cm portrait chalkboard perfect as a restaurant specials board
- Natural wood product colours may differ slightly from those shown

#### Rustic wood framed chalkboards 60 x 91cm

These rustic framed chalkboards are absolutely lovely - the natural wood gives a beautiful finish whether you choose the grey - which we think would look great as a wedding, event or party board - or the brown, which is perfect as a daily specials board. Both chalkboards are similar in size to an A1 poster and are light enough to hang from a standard picture hook. The rustic chalkboards also look great placed on an easel for a floor-standing display.

07/11/2024

- 60 x 91cm size suitable for a restaurant specials board
- The rustic style natural wood frames are fashionable and attractive
- Ideal for use with our range of liquid chalk pens or stick chalk
- Two styles available grey with an arched top or brown traditional frame

Chalkboards allow you to let your creative side go wild, but if you are struggling for inspiration check out our Pinterest board for some of our favourite designs - just click the social media link below under 'follow us'