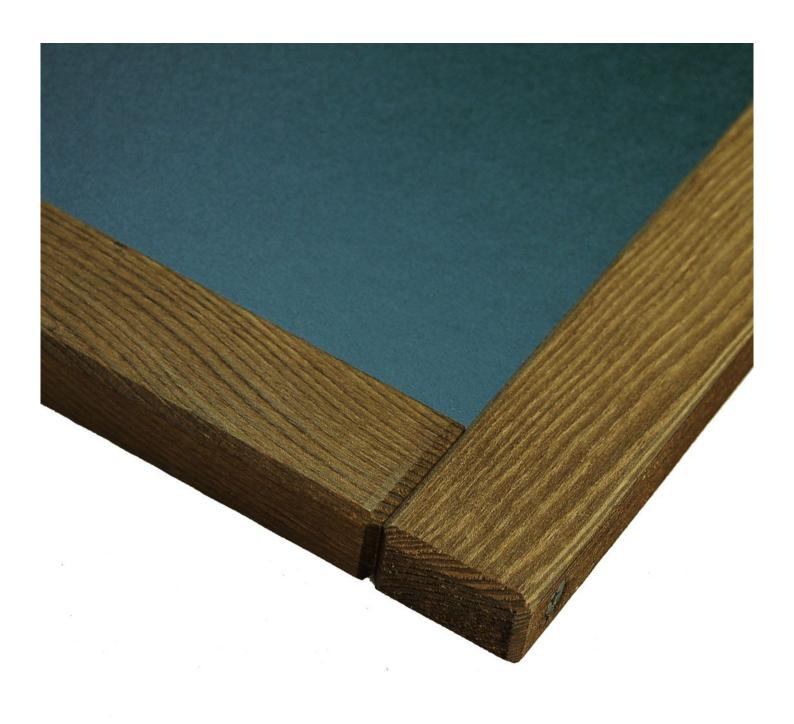

### **Short Description**

- Rustic wood framed chalkboard available in two finishes: grey or brown
- 60 x 91cm portrait chalkboard perfect as a restaurant specials board
- Natural wood product colours may differ slightly from those shown

#### Rustic wood framed chalkboards 60 x 91cm

These rustic framed chalkboards are absolutely lovely - the natural wood gives a beautiful finish whether you choose the grey - which we think would look great as a wedding, event or party board - or the brown, which is perfect as a daily specials board. Both chalkboards are similar in size to an A1 poster and are light enough to hang from a standard picture hook. The rustic chalkboards also look great placed on an easel for a floor-standing display.

07/11/2024

- 60 x 91cm size suitable for a restaurant specials board
- The rustic style natural wood frames are fashionable and attractive
- Ideal for use with our range of liquid chalk pens or stick chalk
- Two styles available grey with an arched top or brown traditional frame