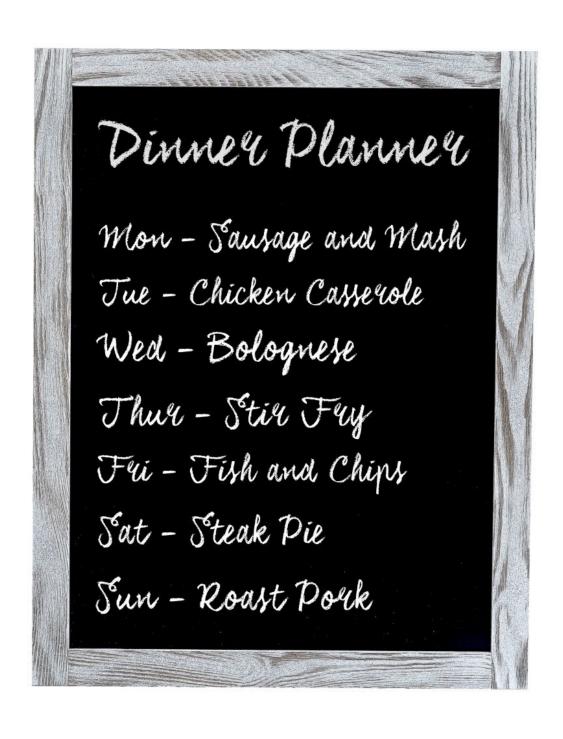

### **Short Description**

- Rustic wood framed chalkboard available in two finishes: grey or brown
- 60 x 91cm portrait chalkboard perfect as a restaurant specials board
- Natural wood product colours may differ slightly from those shown

#### Rustic wood framed chalkboards 60 x 91cm

These rustic framed chalkboards are absolutely lovely - the natural wood gives a beautiful finish whether you choose the grey - which we think would look great as a wedding, event or party board - or the brown, which is perfect as a daily specials board. Both chalkboards are similar in size to an A1 poster and are light enough to hang from a standard picture hook. The rustic chalkboards also look great placed on an easel for a floor-standing display.

07/11/2024

- 60 x 91cm size suitable for a restaurant specials board
- The rustic style natural wood frames are fashionable and attractive
- Ideal for use with our range of liquid chalk pens or stick chalk
- Two styles available grey with an arched top or brown traditional frame

Chalkboards allow you to let your creative side go wild, but if you are struggling for inspiration check out our Pinterest board for some of our favourite designs - just click the social media link below under 'follow us'