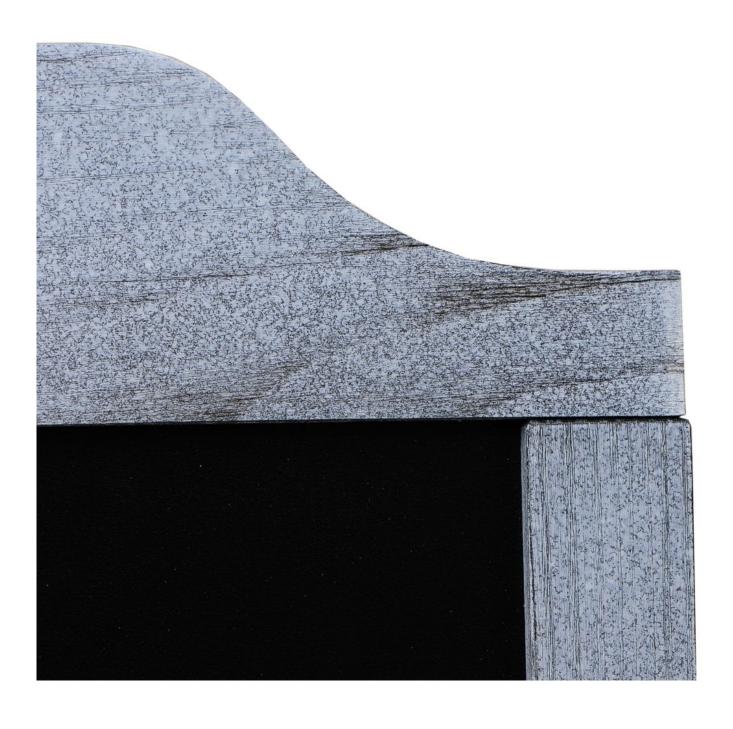

#### Rustic wood framed chalkboards 60 x 91cm

These rustic framed chalkboards are absolutely lovely - the natural wood gives a beautiful finish whether you choose the grey - which we think would look great as a wedding, event or party board - or the brown, which is perfect as a daily specials board. Both chalkboards are similar in size to an A1 poster and are light enough to hang from a standard picture hook. The rustic chalkboards also look great placed on an easel for a floor-standing display.

07/11/2024

- 60 x 91cm size suitable for a restaurant specials board
- The rustic style natural wood frames are fashionable and attractive
- Ideal for use with our range of liquid chalk pens or stick chalk
- Two styles available grey with an arched top or brown traditional frame