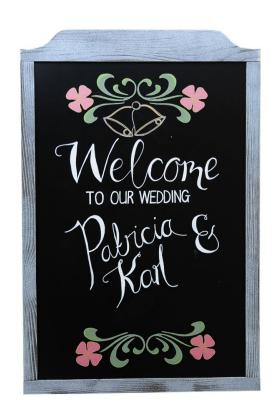

### **Short Description**

- Rustic wood framed chalkboard available in two finishes: grey or brown
- 60 x 91cm portrait chalkboard perfect as a restaurant specials board
- Natural wood product colours may differ slightly from those shown

#### Rustic wood framed chalkboards 60 x 91cm

These rustic framed chalkboards are absolutely lovely - the natural wood gives a beautiful finish whether you choose the grey - which we think would look great as a wedding, event or party board - or the brown, which is perfect as a daily specials board. Both chalkboards are similar in size to an A1 poster and are light enough to hang from a standard picture hook. The rustic chalkboards also look great placed on an easel for a floor-standing display.

07/11/2024

- 60 x 91cm size suitable for a restaurant specials board
- The rustic style natural wood frames are fashionable and attractive
- Ideal for use with our range of liquid chalk pens or stick chalk
- Two styles available grey with an arched top or brown traditional frame