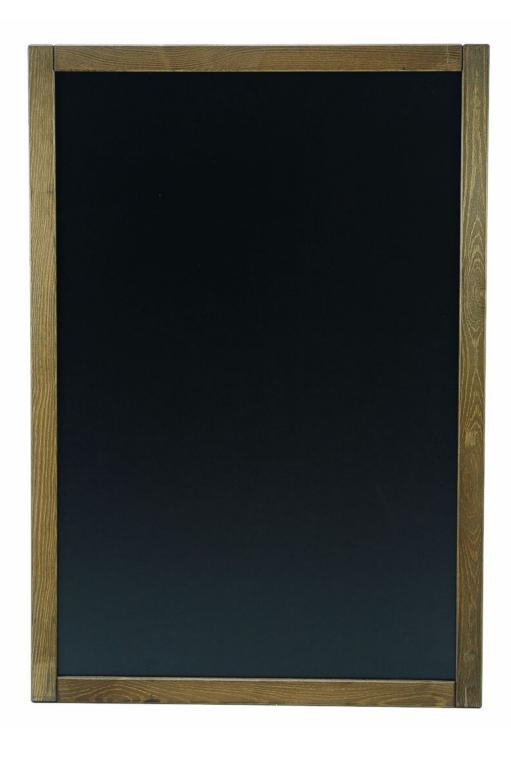

# Wooden framed chalkboards 60 x 91cm

### **Short Description**

- Rustic wood framed chalkboard available in two finishes: grey or brown
- 60 x 91cm portrait chalkboard perfect as a restaurant specials board
- Natural wood product colours may differ slightly from those shown

#### Rustic wood framed chalkboards 60 x 91cm

These rustic framed chalkboards are absolutely lovely - the natural wood gives a beautiful finish whether you choose the grey - which we think would look great as a wedding, event or party board - or the brown, which is perfect as a daily specials board. Both chalkboards are similar in size to an A1 poster and are light enough to hang from a standard picture hook. The rustic chalkboards also look great placed on an easel for a floor-standing display.

07/11/2024

- 60 x 91cm size suitable for a restaurant specials board
- The rustic style natural wood frames are fashionable and attractive
- Ideal for use with our range of liquid chalk pens or stick chalk
- Two styles available grey with an arched top or brown traditional frame