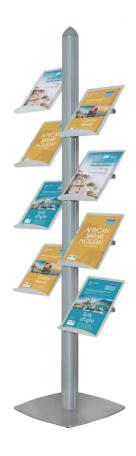

# **Multi Shelf Brochure Display Rack**

### Multi-shelf brochure display

The InfoRack brochure display stand is a premium quality catalogue rack comprising of a robust round base and central mast with either eight, nine or ten literature shelves. The brochure display stand illustrated has 9 shelves set up in a stepped configuration. The heavy-duty shelves are capable of dispensing heavier brochures such as travel or holiday brochures.

- Stable and study 2m high brochure rack with an attractive silver finish. Ideal as a showroom brochure rack or catalogue display stand.
- Recessed channels on each side of the mast allow side shelves to be secured in any position, facing either way (level or stepped; tiered or zig-zag when viewed from the side).
- Depending on the model, eight, nine or ten frosted acrylic brochure display shelves (supported on metal arms) accommodate A4 brochures or oversize A4 magazines. A curved return at the foot of each shelf retains 40mm depth of catalogues.