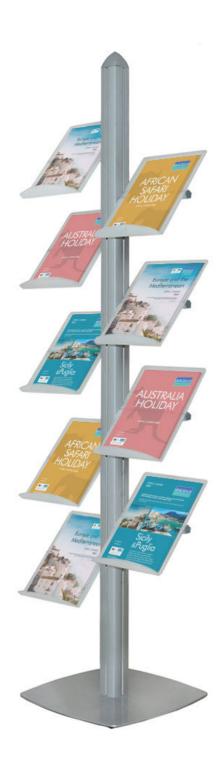

### Multi-shelf brochure display

The InfoRack brochure display stand is a premium quality catalogue rack comprising of a robust round base and central mast with either eight, nine or ten literature shelves. The brochure display stand illustrated has 9 shelves set up in a stepped configuration. The heavy-duty shelves are capable of dispensing heavier brochures such as travel or holiday brochures.

- Stable and study 2m high brochure rack with an attractive silver finish. Ideal as a showroom brochure rack or catalogue display stand.
- Recessed channels on each side of the mast allow side shelves to be secured in any position, facing either way (level or stepped; tiered or zig-zag when viewed from the side).
- Depending on the model, eight, nine or ten frosted acrylic brochure display shelves (supported on metal arms) accommodate A4 brochures or oversize A4 magazines. A curved return at the foot of each shelf retains 40mm depth of catalogues.