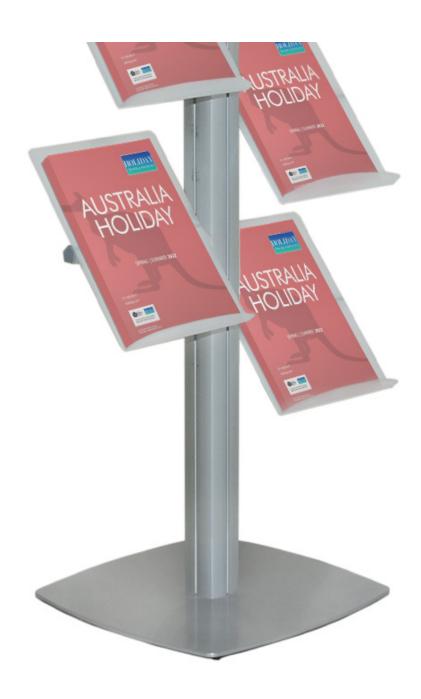

# **Multi Shelf Brochure Display Rack**

### Multi-shelf brochure display

The InfoRack brochure display stand is a premium quality catalogue rack comprising of a robust round base and central mast with either eight, nine or ten literature shelves. The brochure display stand illustrated has 9 shelves set up in a stepped configuration. The heavy-duty shelves are capable of dispensing heavier brochures such as travel or holiday brochures.

- Stable and study 2m high brochure rack with an attractive silver finish. Ideal as a showroom brochure rack or catalogue display stand.
- Recessed channels on each side of the mast allow side shelves to be secured in any position, facing either way (level or stepped; tiered or zig-zag when viewed from the side).
- Depending on the model, eight, nine or ten frosted acrylic brochure display shelves (supported on metal arms) accommodate A4 brochures or oversize A4 magazines. A curved return at the foot of each shelf retains 40mm depth of catalogues.