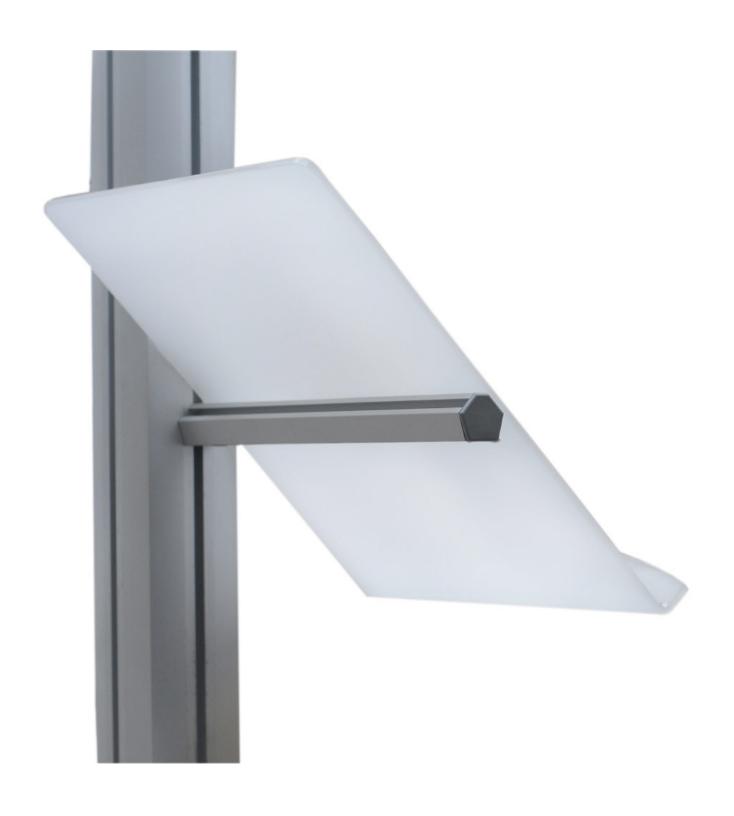

#### **Product Images**

07/11/2024

- ▶ Adjustable height support arms.
- ▶ Stylish frosted acrylic shelves to display brochures/magazines.
- ▶ Shelves can all face the same way or be set up in zig-zag arrangement for double-sided access.

- Stable and study 2m high brochure rack with an attractive silver finish. Ideal as a showroom brochure rack or catalogue display stand.
- Recessed channels on each side of the mast allow side shelves to be secured in any position, facing either way (level or stepped; tiered or zig-zag when viewed from the side).
- Depending on the model, eight, nine or ten frosted acrylic brochure display shelves (supported on metal arms) accommodate A4 brochures or oversize A4 magazines. A curved return at the foot of each shelf retains 40mm depth of catalogues.