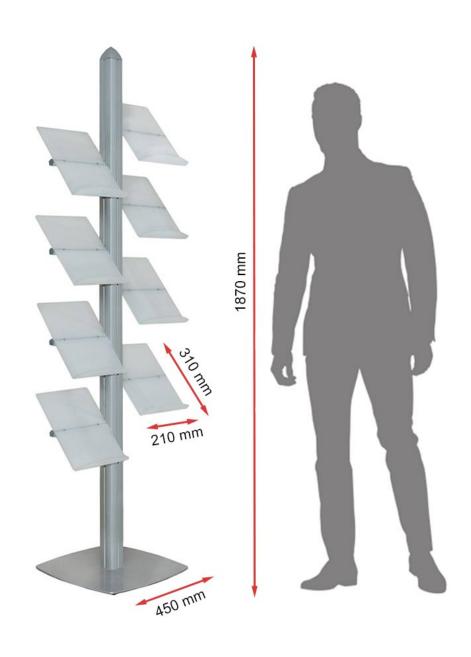

- Stable and study 2m high brochure rack with an attractive silver finish. Ideal as a showroom brochure rack or catalogue display stand.
- Recessed channels on each side of the mast allow side shelves to be secured in any position, facing either way (level or stepped; tiered or zig-zag when viewed from the side).
- Depending on the model, eight, nine or ten frosted acrylic brochure display shelves (supported on metal arms) accommodate A4 brochures or oversize A4 magazines. A curved return at the foot of each shelf retains 40mm depth of catalogues.

N.B. The banner arm option is not appropriate to these particular models as the display rack is filled up with brochure shelves.

| More Information          | Display Rack for Multiple Brochures - Choice of 3 configurations INFORAK.8 Brochure display rack with multiple shelves   Angled acrylic shelves for A4 brochures or magazines INFORAK.9 Catalogue stand with 9 adjustable shelves attached to a central pole   Substantial and smart INFORAK.10 Brochure rack with angled shelves for 10 brochures   Attractive showroom brochure stand                                                                                                                                                                                                                                                                                                                                                             |
|---------------------------|-----------------------------------------------------------------------------------------------------------------------------------------------------------------------------------------------------------------------------------------------------------------------------------------------------------------------------------------------------------------------------------------------------------------------------------------------------------------------------------------------------------------------------------------------------------------------------------------------------------------------------------------------------------------------------------------------------------------------------------------------------|
| Product Dimensions        | 2m high stand Actual shelf size: W: 250mm H: 320mm D: 40mm                                                                                                                                                                                                                                                                                                                                                                                                                                                                                                                                                                                                                                                                                          |
| Assembly and Installation | Assembly of InfoRack The base and pole are common to other products in our InfoColumn range. The pole (or Mast) is attached to the base from below. Fixings are supplied together with a hexagonal key to tighten up securely. Once assembled, the base and pole are very sturdy and will take a lot of weight.  The cap of the mast is removed to enable the leaflet display shelves to be slid down the appropriate channel in the configuration that you require. An Allen key is supplied to tighten the shelves in place – readjustment is possible.  The frosted acrylic shelves are secured onto the side support arms with screws, such that it is possible to create a tiered or zig-zag display. The inclination of the shelves is fixed. |
| Delivery and Returns      | A choice of delivery options are offered - please see the delivery page for details. Please see our Returns Policy for details of how to return a product.                                                                                                                                                                                                                                                                                                                                                                                                                                                                                                                                                                                          |
| Include in Google Feed    | Yes                                                                                                                                                                                                                                                                                                                                                                                                                                                                                                                                                                                                                                                                                                                                                 |
| Postable                  | No                                                                                                                                                                                                                                                                                                                                                                                                                                                                                                                                                                                                                                                                                                                                                  |
| Small parcel              | No                                                                                                                                                                                                                                                                                                                                                                                                                                                                                                                                                                                                                                                                                                                                                  |
| Oversize                  | No                                                                                                                                                                                                                                                                                                                                                                                                                                                                                                                                                                                                                                                                                                                                                  |