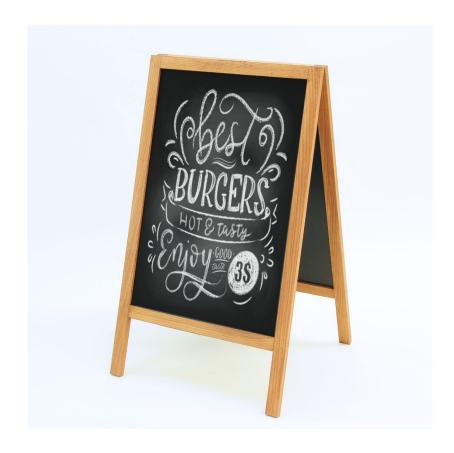

## **Short Description**

- Wooden A-board 46 x 68cm visible chalkboard area
- 7kg Outdoor grade beech hardwood construction
- Black metal composite panel with a chalkboard surface
- Panel suitable for liquid chalk pens also magnetic for A4 and A3 poster holders

## Wooden A-Board pavement sign dark hardwood 46 x 68cm chalkboard surface

This wooden a-board pavement sign is a great addition to our range of wooden chalkboard A-Boards. Made from sustainable beech hardwood with metal-coated chalkboard panels to give the A Board stability and weight, this board is an excellent choice for outdoor use. The composite panel is suitable for liquid chalk pens and traditional chalk sticks with the added feature of being magnetic too – meaning you can add a magnetic sign holder and mix traditional chalkboard artistry with digital printing. This innovative design is great if you have lunch and evening

07/11/2024

menus or special events that you wish to promote.

- Made from sustainably sourced hardwood (beechwood) that is naturally resistant to rot outdoors
- Metal panels with a chalkboard writing surface 46 x 68cm
- Use with liquid chalk pens or traditional chalk sticks
- In stock in our UK warehouse with next day delivery options