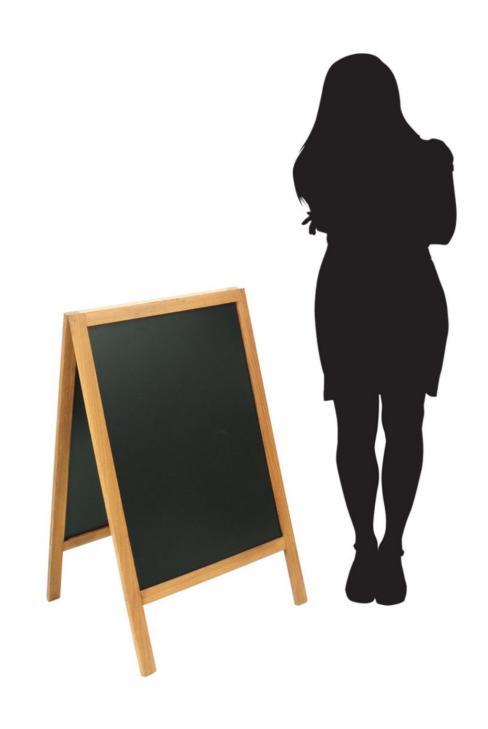

## **Short Description**

- Wooden A-board 46 x 68cm visible chalkboard area
- 7kg Outdoor grade beech hardwood construction
- Black metal composite panel with a chalkboard surface
- Panel suitable for liquid chalk pens also magnetic for A4 and A3 poster holders

## Wooden A-Board pavement sign dark hardwood 46 x 68cm chalkboard surface

This wooden a-board pavement sign is a great addition to our range of wooden chalkboard A-Boards. Made from sustainable beech hardwood with metal-coated chalkboard panels to give the A Board stability and weight, this board is an excellent choice for outdoor use. The composite panel is suitable for liquid chalk pens and traditional chalk sticks with the added feature of being magnetic too – meaning you can add a magnetic sign holder and mix traditional chalkboard artistry with digital printing. This innovative design is great if you have lunch and evening

07/11/2024

menus or special events that you wish to promote.

- Made from sustainably sourced hardwood (beechwood) that is naturally resistant to rot outdoors
- Metal panels with a chalkboard writing surface 46 x 68cm
- Use with liquid chalk pens or traditional chalk sticks
- In stock in our UK warehouse with next day delivery options