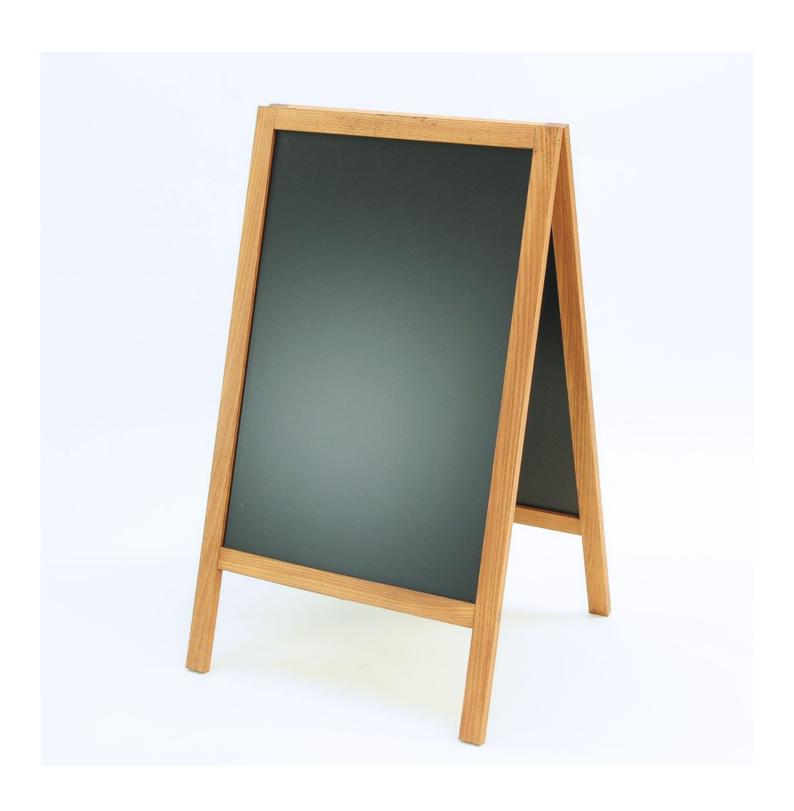

## **Short Description**

- Wooden A-board 46 x 68cm visible chalkboard area
- 7kg Outdoor grade beech hardwood construction
- Black metal composite panel with a chalkboard surface
- Panel suitable for liquid chalk pens also magnetic for A4 and A3 poster holders

## Wooden A-Board pavement sign dark hardwood 46 x 68cm chalkboard surface

This wooden a-board pavement sign is a great addition to our range of wooden chalkboard A-Boards. Made from sustainable beech hardwood with metal-coated chalkboard panels to give the A Board stability and weight, this board is an excellent choice for outdoor use. The composite panel is suitable for liquid chalk pens and traditional chalk sticks with the added feature of being magnetic too – meaning you can add a magnetic sign holder and mix traditional chalkboard artistry with digital printing. This innovative design is great if you have lunch and evening

07/11/2024

menus or special events that you wish to promote.

- Made from sustainably sourced hardwood (beechwood) that is naturally resistant to rot outdoors
- Metal panels with a chalkboard writing surface 46 x 68cm
- Use with liquid chalk pens or traditional chalk sticks
- In stock in our UK warehouse with next day delivery options