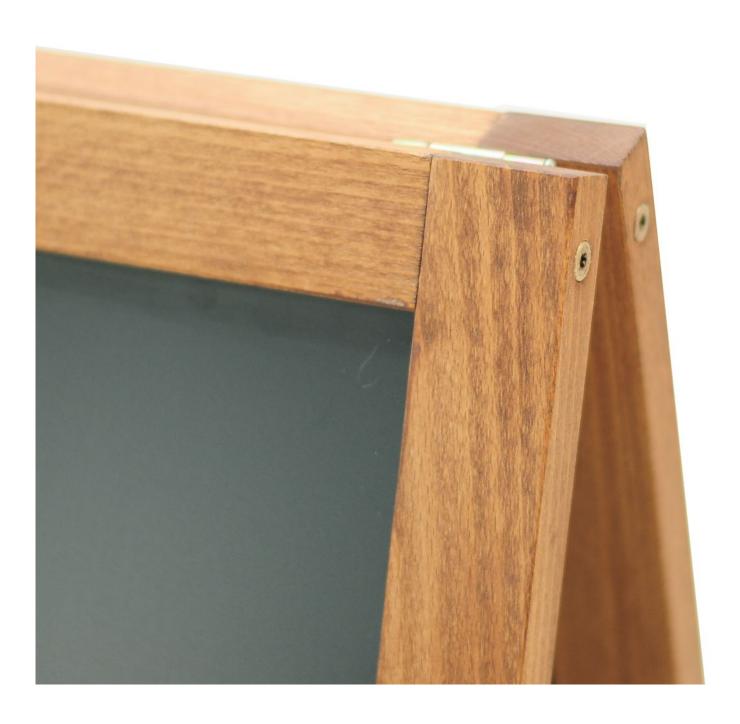

## **Short Description**

- Wooden A-board 46 x 68cm visible chalkboard area
- 7kg Outdoor grade beech hardwood construction
- Black metal composite panel with a chalkboard surface
- Panel suitable for liquid chalk pens also magnetic for A4 and A3 poster holders

## Wooden A-Board pavement sign dark hardwood 46 x 68cm chalkboard surface

This wooden a-board pavement sign is a great addition to our range of wooden chalkboard A-Boards. Made from sustainable beech hardwood with metal-coated chalkboard panels to give the A Board stability and weight, this board is an excellent choice for outdoor use. The composite panel is suitable for liquid chalk pens and traditional chalk sticks with the added feature of being magnetic too – meaning you can add a magnetic sign holder and mix traditional chalkboard artistry with digital printing. This innovative design is great if you have lunch and evening

07/11/2024

menus or special events that you wish to promote.

- Made from sustainably sourced hardwood (beechwood) that is naturally resistant to rot outdoors
- Metal panels with a chalkboard writing surface 46 x 68cm
- Use with liquid chalk pens or traditional chalk sticks
- In stock in our UK warehouse with next day delivery options